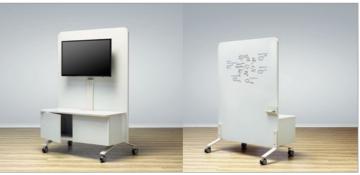

#### Accessories

MIMO (Mobile Interactive Media Unit)

Mobile Marker Board Screen

Portable Power Post

Ethos Task Light (Floor-Mounted)

Ethos Task Light (Desk-Mounted)

**Fold Table** 

CPU Holder

Name Plate

Open Shelf (Single)

Open Shelf (Double)