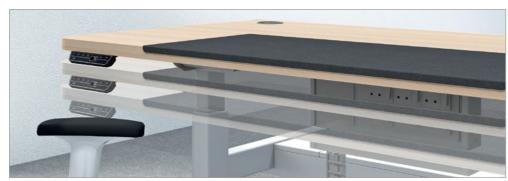

#### Easy Control over Working Height

Simple up-down controller. Four presets of height display. Bluetooth enabled.

Organized and Convenient Power Management

Mount the power box on the worktop or conceal it within the understructure.