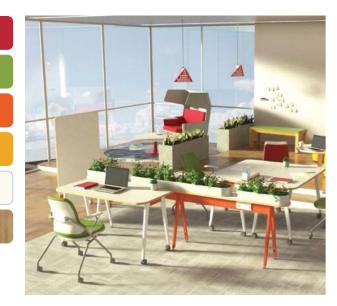

# SPECTRUM THE COLOUR EXPERIENCE

A 21<sup>st</sup> century workspace calls for environments that are conducive to superior productivity, that inspire learning and evoke creativity.

goon interio

SPECTRUM by Godrej Interio brings together emerging trends and insights in a comprehensive range of colour shades to aid in creating fresh and inspiring workplaces.

#### **Backed By Trends Forecast Research**

SPECTRUM showcases an array of colours, materials and finishes such as Laminate, Membrane, Metal, Glass, Fabric, Leather & Leatherette suited to dynamic contemporary work cultures.

Further in this dossier, a dedicated section called SPECTRUM offers a broad view on Indian lifestyle through indicative use cases – to help decision makers in designing a customised palette for their office space that's in sync with their organisation's vision, mission and culture.