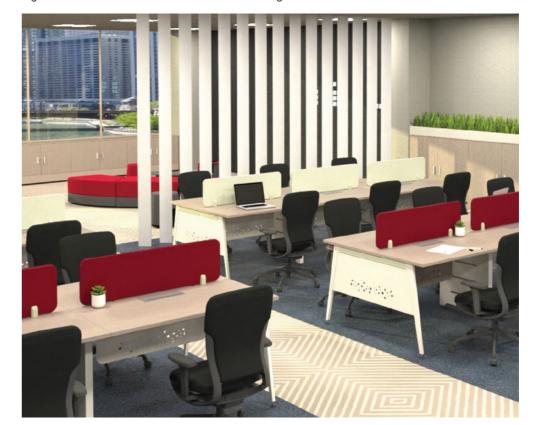

#### Panel-based **Systems**

Panel-based Systems add depth to your office space. Their contemporary designs are not only pleasing to the eye, but also highly flexible in nature. These allow for office layouts to be planned around existing oddities within the workspace.

- Wish
- Wall Full Height Partitions

Panel-based Systems: Wall Full Height Partitions

Storage-based Systems: Dfine