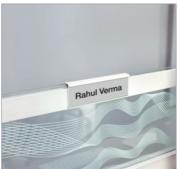

- The tables can be reconfigured, folded, and stacked horizontally as per your utility.
- Accessories like name plate, single and double sided shelf, as well as the magnetic rail on the glass screen are provided to accentuate the aesthetics and functionality of the workstation.
- Clear up floor space by attaching the optional CPU-holder accessory to the panel.

Name Plate

Open Shelf (Single)

Open Shelf (Double)