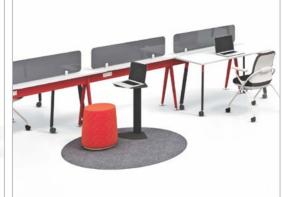

#### **Mobile Systems**

Mobile Systems are workstations whose layouts are not set in stone. They are designed for workspaces that prefer immediate flexibility and reconfigurability of their layouts, which can be done by the user as per their space utility requirements.

Habitat

Mobile Systems: Habitat