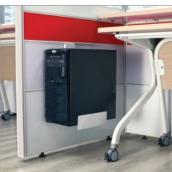

- The tables can be reconfigured, folded, and stacked horizontally as per your utility.
- Accessories like name plate, single and double sided shelf, as well as the magnetic rail on the glass screen are provided to accentuate the aesthetics and functionality of the workstation.
- Clear up floor space by attaching the optional CPU-holder accessory to the panel.