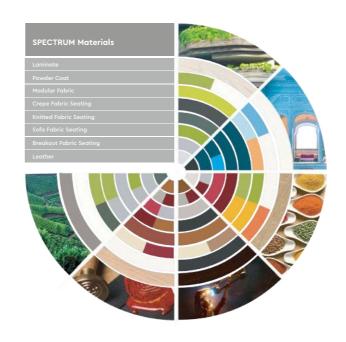

# SPECTRUM THE COLOUR EXPERIENCE

A 21<sup>st</sup> century workspace calls for environments that are conducive to superior productivity, that inspire learning and evoke creativity.

goon interio

SPECTRUM by Godrej Interio brings together emerging trends and insights in a comprehensive range of colour shades to aid in creating fresh and inspiring workplaces.

#### **Backed By Trends Forecast Research**

SPECTRUM showcases an array of colours, materials and finishes such as Laminate, Membrane, Metal, Glass, Fabric, Leather & Leatherette suited to dynamic contemporary work cultures.

Further in this dossier, a dedicated section called SPECTRUM offers a broad view on Indian lifestyle through indicative use cases – to help decision makers in designing a customised palette for their office space that's in sync with their organisation's vision, mission and culture.

# Colours, Materials, Finishes and Textures

Spectrum — presents infinite possibilities for creating fresh and inspiring themes for workplaces. In the following pages, we demonstrate some of these possibilities using a curation of workplace themes, and a glimpse of the 100+ colours, materials, finishes and textures we offer.