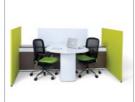

#### **Mobile Systems**

Mobile Systems are workstations whose layouts are not set in stone. They are designed for workspaces that prefer immediate flexibility and reconfigurability of their layouts, which can be done by the user as per their space utility requirements.

Habitat

Mobile Systems: Habitat

### Habitat

#### Features

- Habitat is an all-in-one workspace solution for corporations that place an equal emphasis on aesthetics, functionality, and sustainability.
- It's designed for workspaces that prefer immediate flexibility and reconfigurability of their layouts, which can be done by the user as per their space utility requirements.
- Comes with glass screen panels above worktop level for an open and transparent look.
- You can also opt for different types of glass finishes, like laminated coloured glass, ceramic printed glass etc.