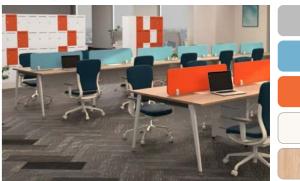

#### **Mobile Systems**

Mobile Systems are workstations whose layouts are not set in stone. They are designed for workspaces that prefer immediate flexibility and reconfigurability of their layouts, which can be done by the user as per their space utility requirements.

Habitat

Mobile Systems: Habitat