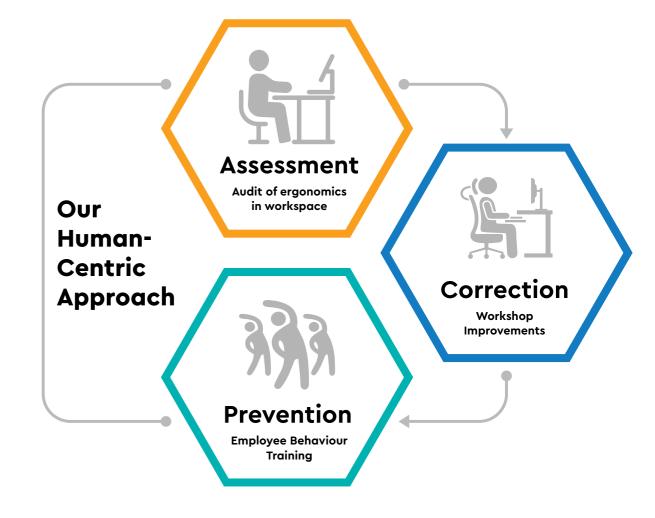

### **Towards Healthier** Workspaces

- Team of certified doctors / ergonomists to assist employee health and productivity challenges at workplace
- Initiatives help reduce healthcare cost
- Ergonomics Program helps organizations improve employee comfort, lowers injuries arising out of sedentary lifestyle at work
- Team is backed by research and advisory experience spanning across corporate, government and healthcare organizations