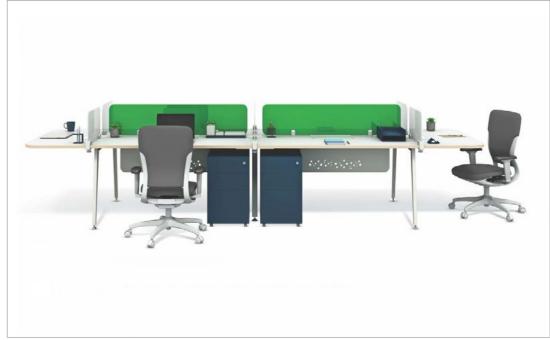

### **Wall Full Height Partitions**

#### **Features**

- This partition solution blends contemporary aesthetics with workspace comfort.
- It's a gapless, modular, full-height partition system, designed to provide an aesthetic appeal while also catering to the general functional needs of an office space.
- · Comes in an expansive collection of tile finishes and functions, enabling you to create spaces that enhance productivity.
- · Has provisions for writing surfaces, display shelves, and a monitor mounting switch. It also comes equipped with an efficient wire management system within the panels.

#### Details