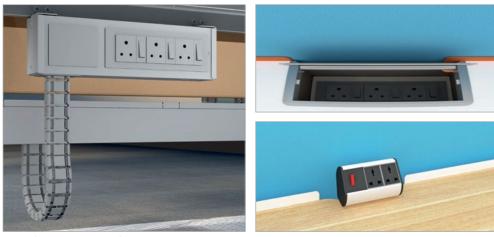

#### Easy Control over Working Height

Simple up-down controller. Four presets of height display. Bluetooth enabled.

Organized and Convenient Power Management

Mount the power box on the worktop or conceal it within the understructure.