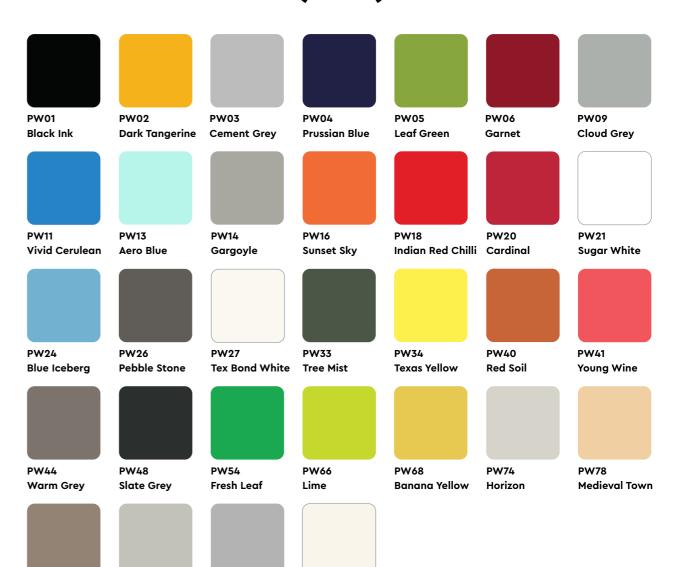

### Powder Coat (PW)

PW82

**Prince Grey** 

PW83

Platinum Silver

PW81

Sepia Brown

Matt Taupe