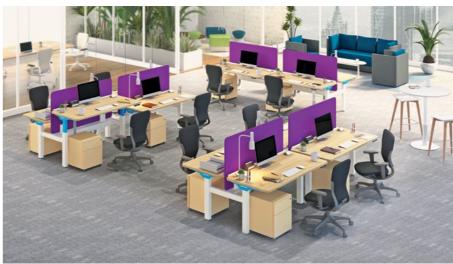

### Move Up

#### **Features**

- Move Up is created using the most inclusive design strategy for adjustability.
- It recognizes the uniqueness of each person and facilitates fluid transitions between working positions.
- The simple Move Up controller adjusts the height of the work desk (69cm to 114cm) and puts the user in command of their comfort and well-being.
- Also comes with an optional smart app that connects with the table, saves individual preferences, provides a touchless operation, and enhances the overall work experience.
- Has an in-built safety mechanism that makes it safe to operate without colliding or crashing into any obstruction or object.
- Move Up's versatile design language allows it to coexist with other interior elements, to create various working ecosystems that meet the cognitive work requirements of the users.
- Choose from a wide range of screen design and finishes, from transparent glass to opaque fabric, from static screens to screens that move along the height adjustable desk, to make your work space truly yours.