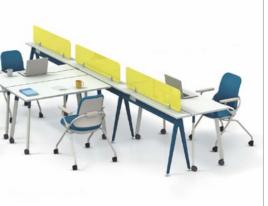

#### **Mobile Systems**

Mobile Systems are workstations whose layouts are not set in stone. They are designed for workspaces that prefer immediate flexibility and reconfigurability of their layouts, which can be done by the user as per their space utility requirements.

Habitat

Mobile Systems: Habitat