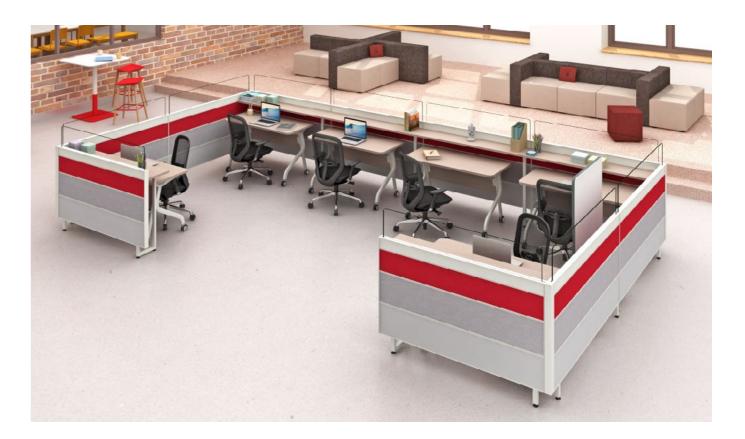

#### **Desk-based Systems**

Desk-based Systems are workspace configurations with sliding worktops and monitor holders. These modules can be used for collaborative work when required, as well as individual focused work tables when not in a meeting mode.

#### Features

- Dfine is a workspace configuration with sliding worktops and monitor holders.
- Its modules can be used for collaborative work when required, as well as individual focused work tables when not in meeting mode.
- Comes with the provision for meeting pods within the workstation clusters, combined with the possibility of having marker surfaces as well as screen mounting facilities.
- The credenza provides ample storage space for files and stationery, while also ensuring that there's room for the CPU or laptop bags.
- Can be structurally configured horizontally or vertically. Flatter layouts to foster team collaboration or taller layouts to convert cabins into private offices.