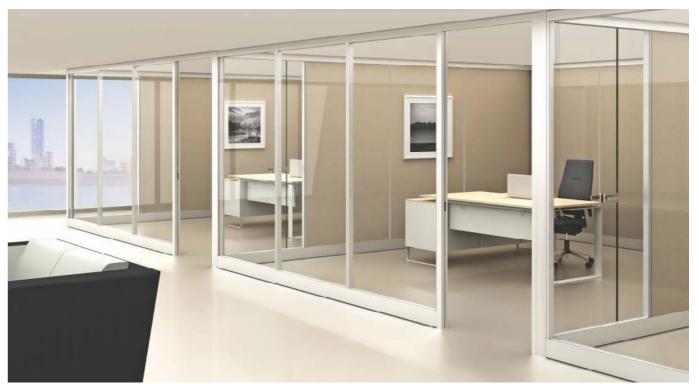

#### Panel-based **Systems**

Panel-based Systems add depth to your office space. Their contemporary designs are not only pleasing to the eye, but also highly flexible in nature. These allow for office layouts to be planned around existing oddities within the workspace.

- Wish
- Wall Full Height Partitions

Panel-based Systems: Wall Full Height Partitions

Storage-based Systems: Dfine

### **Wall Full Height Partitions**

#### **Features**

- This partition solution blends contemporary aesthetics with workspace comfort.
- It's a gapless, modular, full-height partition system, designed to provide an aesthetic appeal while also catering to the general functional needs of an office space.
- · Comes in an expansive collection of tile finishes and functions, enabling you to create spaces that enhance productivity.
- · Has provisions for writing surfaces, display shelves, and a monitor mounting switch. It also comes equipped with an efficient wire management system within the panels.