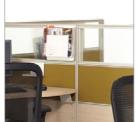

#### Panel-based **Systems**

Panel-based Systems add depth to your office space. Their contemporary designs are not only pleasing to the eye, but also highly flexible in nature. These allow for office layouts to be planned around existing oddities within the workspace.

#### **Features**

- A workstation with numerous configuration possibilities.
- This contemporary concept is not only pleasing to the eye, but also highly flexible in nature, allowing office layouts to be planned around existing oddities within the workspace.
- It's designed to be able to fit into any office layout, by creatively utilising even ungainly outcrops such as pesky columns into the design of the workspace layout.
- · This capability of being highly accommodative is possible because of the ingeniously-crafted horizontal panels that comprise its structure.
- · The sleek gapless panels with their proportional visual lines provide the workstations with a modern look
- Creative layout plans can result in a variety of looks for offices, such as a single colour monolithic look, a classic wooden look, a multicolor tiered look, an artistic acrylic finish, or even a post-modern transparent or translucent glassy look.

#### **Details**