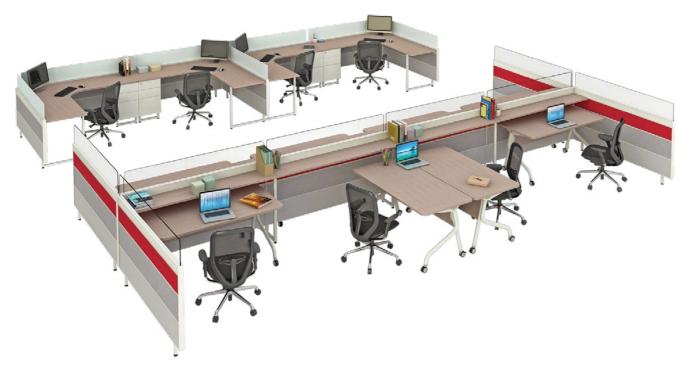

#### Panel-based **Systems**

Panel-based Systems add depth to your office space. Their contemporary designs are not only pleasing to the eye, but also highly flexible in nature. These allow for office layouts to be planned around existing oddities within the workspace.

- Wish
- Wall Full Height Partitions

Panel-based Systems: Wall Full Height Partitions

Storage-based Systems: Dfine

### **Wall Full Height Partitions**

#### **Features**

- This partition solution blends contemporary aesthetics with workspace comfort.
- It's a gapless, modular, full-height partition system, designed to provide an aesthetic appeal while also catering to the general functional needs of an office space.
- · Comes in an expansive collection of tile finishes and functions, enabling you to create spaces that enhance productivity.
- · Has provisions for writing surfaces, display shelves, and a monitor mounting switch. It also comes equipped with an efficient wire management system within the panels.