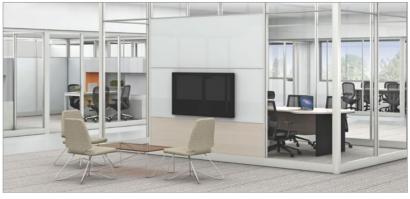

#### Storage-based **Systems** Storage-based Systems

goon interio

combine the flexibility of modular furniture with enhanced storage solutions. Documents, files, or anything that matters, there's storage space for it all. Because solutions that revolve around the office workforce, should put everything an individual needs, within handy reach.

### **Dfine**

good interio

#### Features

- Dfine is a workspace configuration with sliding worktops and monitor holders.
- Its modules can be used for collaborative work when required, as well as individual focused work tables when not in meeting mode.
- Comes with the provision for meeting pods within the workstation clusters, combined with the possibility of having marker surfaces as well as screen mounting facilities.
- The credenza provides ample storage space for files and stationery, while also ensuring that there's room for the CPU or laptop bags.
- Can be structurally configured horizontally or vertically. Flatter layouts to foster team collaboration or taller layouts to convert cabins into private offices.