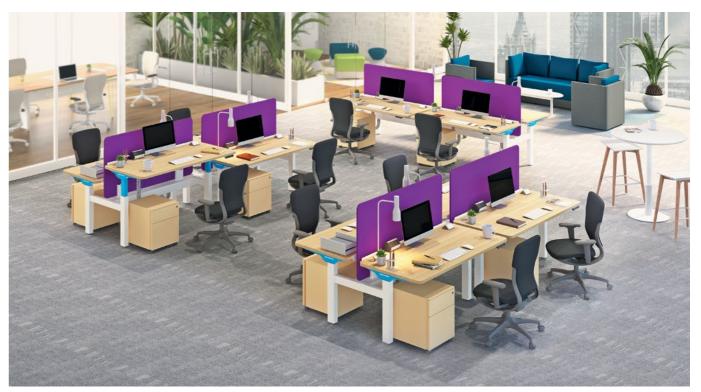

#### **Desk-based Systems**

Desk-based Systems are workspace configurations with sliding worktops and monitor holders. These modules can be used for collaborative work when required, as well as individual focused work tables when not in a meeting mode.

### Move Up

#### **Features**

- Move Up is created using the most inclusive design strategy for adjustability.
- It recognizes the uniqueness of each person and facilitates fluid transitions between working positions.
- The simple Move Up controller adjusts the height of the work desk (69cm to 114cm) and puts the user in command of their comfort and well-being.
- Also comes with an optional smart app that connects with the table, saves individual preferences, provides a touchless operation, and enhances the overall work experience.
- Has an in-built safety mechanism that makes it safe to operate without colliding or crashing into any obstruction or object.
- Move Up's versatile design language allows it to coexist with other interior elements, to create various working ecosystems that meet the cognitive work requirements of the users.
- Choose from a wide range of screen design and finishes, from transparent glass to opaque fabric, from static screens to screens that move along the height adjustable desk, to make your work space truly yours.