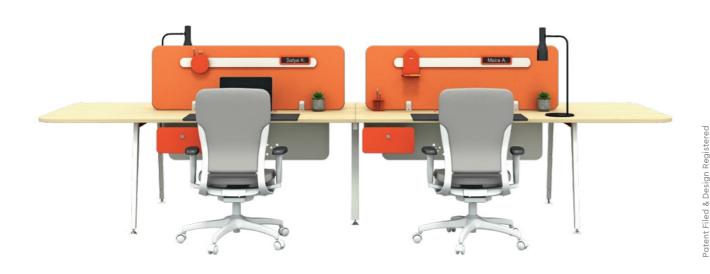

### Habitat

#### Features

- Habitat is an all-in-one workspace solution for corporations that place an equal emphasis on aesthetics, functionality, and sustainability.
- It's designed for workspaces that prefer immediate flexibility and reconfigurability of their layouts, which can be done by the user as per their space utility requirements.
- Comes with glass screen panels above worktop level for an open and transparent look.
- You can also opt for different types of glass finishes, like laminated coloured glass, ceramic printed glass etc.

- The tables can be reconfigured, folded, and stacked horizontally as per your utility.
- Accessories like name plate, single and double sided shelf, as well as the magnetic rail on the glass screen are provided to accentuate the aesthetics and functionality of the workstation.
- Clear up floor space by attaching the optional CPU-holder accessory to the panel.

#### Accessories

MIMO (Mobile Interactive Media Unit)

Mobile Marker Board Screen

Portable Power Post

Ethos Task Light (Floor-Mounted)

Ethos Task Light (Desk-Mounted)

**Fold Table** 

CPU Holder

Name Plate

Open Shelf (Single)

Open Shelf (Double)