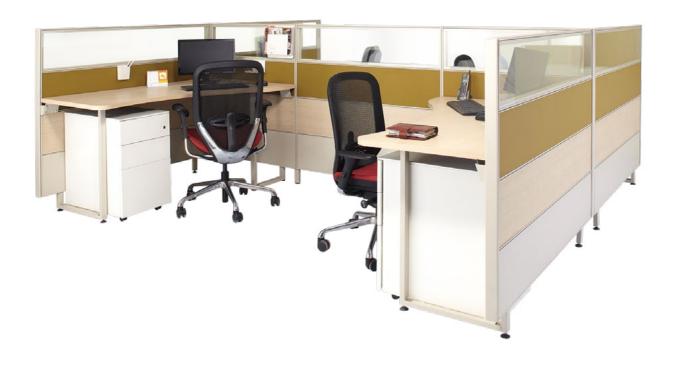

#### Panel-based **Systems**

Panel-based Systems add depth to your office space. Their contemporary designs are not only pleasing to the eye, but also highly flexible in nature. These allow for office layouts to be planned around existing oddities within the workspace.

- Wish
- Wall Full Height Partitions

Panel-based Systems: Wall Full Height Partitions

Storage-based Systems: Dfine

### **Wall Full Height Partitions**

#### **Features**

- This partition solution blends contemporary aesthetics with workspace comfort.
- It's a gapless, modular, full-height partition system, designed to provide an aesthetic appeal while also catering to the general functional needs of an office space.
- · Comes in an expansive collection of tile finishes and functions, enabling you to create spaces that enhance productivity.
- · Has provisions for writing surfaces, display shelves, and a monitor mounting switch. It also comes equipped with an efficient wire management system within the panels.