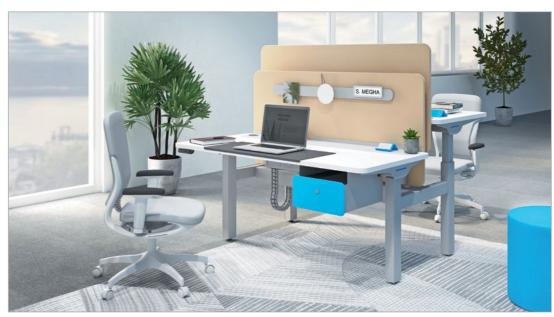

### Move Up

#### **Features**

- Move Up is created using the most inclusive design strategy for adjustability.
- It recognizes the uniqueness of each person and facilitates fluid transitions between working positions.
- The simple Move Up controller adjusts the height of the work desk (69cm to 114cm) and puts the user in command of their comfort and well-being.
- Also comes with an optional smart app that connects with the table, saves individual preferences, provides a touchless operation, and enhances the overall work experience.
- Has an in-built safety mechanism that makes it safe to operate without colliding or crashing into any obstruction or object.
- Move Up's versatile design language allows it to coexist with other interior elements, to create various working ecosystems that meet the cognitive work requirements of the users.
- Choose from a wide range of screen design and finishes, from transparent glass to opaque fabric, from static screens to screens that move along the height adjustable desk, to make your work space truly yours.

#### Easy Control over Working Height

Simple up-down controller. Four presets of height display. Bluetooth enabled.

Organized and Convenient Power Management

Mount the power box on the worktop or conceal it within the understructure.

Safety First. Always

In-built mechanism prevents collisions into and with any object.

#### **Move Up Modules**

Manager Module

Aisle Cluster

**Back to Back Cluster** 

**Meeting Table** 

ERU Table