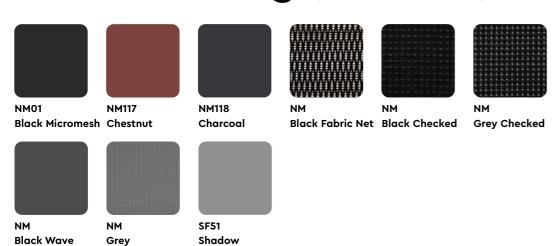

White



#### 183

### **Foam Laminated** Fabric Seating (FL)





**Prussian Blue** 



Garnet





**Royal Blue** 



**Earth Stone** 

Saddle Brown







Vitamin Bright Amethyst Regale

### **Breakout Fabric Seating (FB)**



Cement Grey



Ink



Milan Red



Shadow

Sofa Fabric Seating (FS)





Denim



Leaf Green





Cardinal



Mink



Dark Tangerine

FS02







**Cement Grey** 

**Vivid Cerulean** 

goong interio

Colours, Finishes, and Textures 184 9 interio Colours, Finishes, a

### Crepe Fabric Seating (FC)



### **Knitted Fabric Seating (FK)**



#### Colours, Finishes, and Textures 185



### Leatherette Sofa (LS)



### Leather (LT)



### **Leatherette Chair (LC)**



goog interio Colours, Finishes, and Textures

### Net / Micro Mesh / Spacer Fabric Seating (NM & SF)



### Plush Fabric (FP)



### **Unwind Range**



#### 187 Colours, Finishes, and Textures

#### godny interio

### Laminate (LM)



### Membrane Range (MB)



Supermatt



Alkoren White Suede Matte



Tobacco Ash



**Tiepolo PC** 



MB114 Verade Oak **Soft Natural** 





MB116 Nova Magnolia Amati PC

Colours, Finishes, and Textures 188 Gary Interio

### Fabric Modular (FO)

Granada

Latte

Sliver Line

Caramel





### Powder Coat (PW)

PW82

**Prince Grey** 

PW83

Platinum Silver

PW81

Sepia Brown



Matt Taupe

White