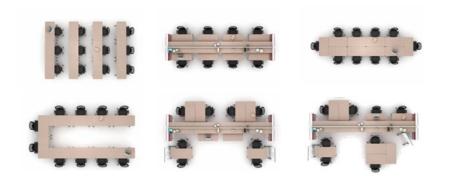

#### **Desk-based Systems**

Desk-based Systems are workspace configurations with sliding worktops and monitor holders. These modules can be used for collaborative work when required, as well as individual focused work tables when not in a meeting mode.

#### Features

- Dfine is a workspace configuration with sliding worktops and monitor holders.
- Its modules can be used for collaborative work when required, as well as individual focused work tables when not in meeting mode.
- Comes with the provision for meeting pods within the workstation clusters, combined with the possibility of having marker surfaces as well as screen mounting facilities.
- The credenza provides ample storage space for files and stationery, while also ensuring that there's room for the CPU or laptop bags.
- Can be structurally configured horizontally or vertically. Flatter layouts to foster team collaboration or taller layouts to convert cabins into private offices.