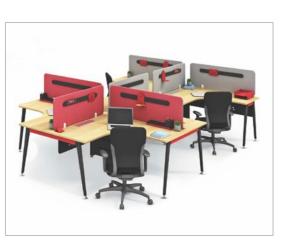

#### **Features**

- A workstation with numerous configuration possibilities.
- This contemporary concept is not only pleasing to the eye, but also highly flexible in nature, allowing office layouts to be planned around existing oddities within the workspace.
- It's designed to be able to fit into any office layout, by creatively utilising even ungainly outcrops such as pesky columns into the design of the workspace layout.
- · This capability of being highly accommodative is possible because of the ingeniously-crafted horizontal panels that comprise its structure.
- · The sleek gapless panels with their proportional visual lines provide the workstations with a modern look
- Creative layout plans can result in a variety of looks for offices, such as a single colour monolithic look, a classic wooden look, a multicolor tiered look, an artistic acrylic finish, or even a post-modern transparent or translucent glassy look.

#### **Details**