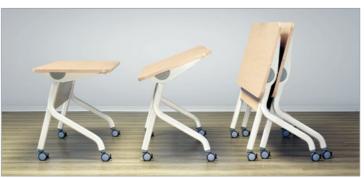

### Move Up

#### **Features**

- Move Up is created using the most inclusive design strategy for adjustability.
- It recognizes the uniqueness of each person and facilitates fluid transitions between working positions.
- The simple Move Up controller adjusts the height of the work desk (69cm to 114cm) and puts the user in command of their comfort and well-being.
- Also comes with an optional smart app that connects with the table, saves individual preferences, provides a touchless operation, and enhances the overall work experience.
- Has an in-built safety mechanism that makes it safe to operate without colliding or crashing into any obstruction or object.
- Move Up's versatile design language allows it to coexist with other interior elements, to create various working ecosystems that meet the cognitive work requirements of the users.
- Choose from a wide range of screen design and finishes, from transparent glass to opaque fabric, from static screens to screens that move along the height adjustable desk, to make your work space truly yours.