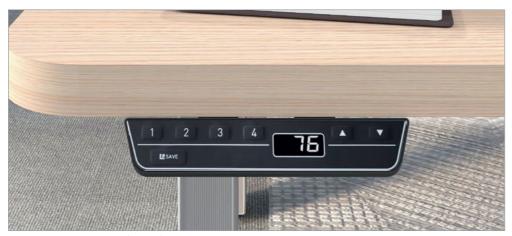

#### **Features**

- Move Up is created using the most inclusive design strategy for adjustability.
- It recognizes the uniqueness of each person and facilitates fluid transitions between working positions.
- The simple Move Up controller adjusts the height of the work desk (69cm to 114cm) and puts the user in command of their comfort and well-being.
- Also comes with an optional smart app that connects with the table, saves individual preferences, provides a touchless operation, and enhances the overall work experience.
- Has an in-built safety mechanism that makes it safe to operate without colliding or crashing into any obstruction or object.
- Move Up's versatile design language allows it to coexist with other interior elements, to create various working ecosystems that meet the cognitive work requirements of the users.
- Choose from a wide range of screen design and finishes, from transparent glass to opaque fabric, from static screens to screens that move along the height adjustable desk, to make your work space truly yours.

#### Easy Control over Working Height

Simple up-down controller. Four presets of height display. Bluetooth enabled.

Organized and Convenient Power Management

Mount the power box on the worktop or conceal it within the understructure.

Safety First. Always

In-built mechanism prevents collisions into and with any object.