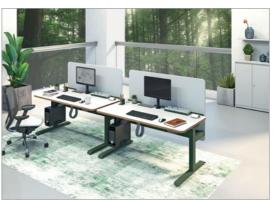

#### **Desk-based Systems**

Desk-based Systems are workspace configurations with sliding worktops and monitor holders. These modules can be used for collaborative work when required, as well as individual focused work tables when not in a meeting mode.

- Upbeat
- Move Up

Modular Workstations / Mobile Systems

124

Goorginterio Modular Workstations / Mobile Systems