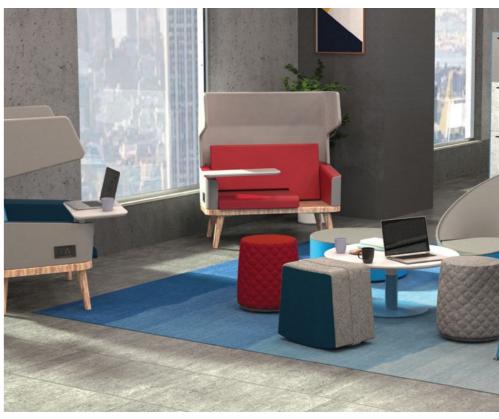

# SPECTRUM THE COLOUR EXPERIENCE

A 21<sup>st</sup> century workspace calls for environments that are conducive to superior productivity, that inspire learning and evoke creativity.

goon interio

SPECTRUM by Godrej Interio brings together emerging trends and insights in a comprehensive range of colour shades to aid in creating fresh and inspiring workplaces.

#### **Backed By Trends Forecast Research**

SPECTRUM showcases an array of colours, materials and finishes such as Laminate, Membrane, Metal, Glass, Fabric, Leather & Leatherette suited to dynamic contemporary work cultures.

Further in this dossier, a dedicated section called SPECTRUM offers a broad view on Indian lifestyle through indicative use cases – to help decision makers in designing a customised palette for their office space that's in sync with their organisation's vision, mission and culture.