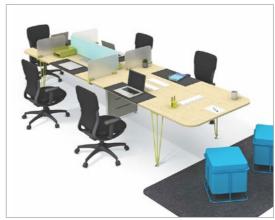

#### **Desk-based Systems**

Desk-based Systems are workspace configurations with sliding worktops and monitor holders. These modules can be used for collaborative work when required, as well as individual focused work tables when not in a meeting mode.

- Upbeat
- Move Up

Modular Workstations / Mobile Systems

124

Goorginterio Modular Workstations / Mobile Systems

#### Features

- Upbeat is a complete office furniture setup solution, designed to cater to the various settings in workspace.
- Comes with five different leg designs, and a range of screen finishes and looks that can be mixed-and-matched to create unique office spaces.
- Different options for wire management and design accessories add to the flexibility of the workstation offering.
- It also provides an exhaustive range of sizes and configurations which allow users to create clusters on the basis of their needs.
- The configurations that could be created with Upbeat are
  - Regular tables
  - High tables
  - Mobile tables
  - Meeting tables
  - Conference tables