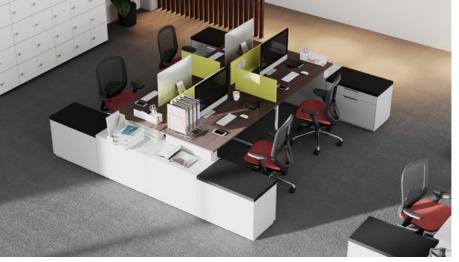

### **Dfine**

good interio

#### Features

- Dfine is a workspace configuration with sliding worktops and monitor holders.
- Its modules can be used for collaborative work when required, as well as individual focused work tables when not in meeting mode.
- Comes with the provision for meeting pods within the workstation clusters, combined with the possibility of having marker surfaces as well as screen mounting facilities.
- The credenza provides ample storage space for files and stationery, while also ensuring that there's room for the CPU or laptop bags.
- Can be structurally configured horizontally or vertically. Flatter layouts to foster team collaboration or taller layouts to convert cabins into private offices.