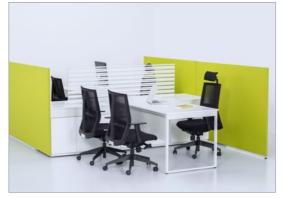

#### Panel-based **Systems**

Panel-based Systems add depth to your office space. Their contemporary designs are not only pleasing to the eye, but also highly flexible in nature. These allow for office layouts to be planned around existing oddities within the workspace.

- Wish
- Wall Full Height Partitions

Panel-based Systems: Wall Full Height Partitions

Storage-based Systems: Dfine