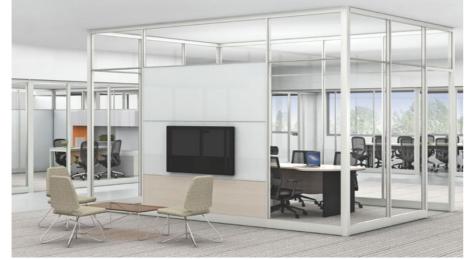

### Habitat

#### Features

- Habitat is an all-in-one workspace solution for corporations that place an equal emphasis on aesthetics, functionality, and sustainability.
- It's designed for workspaces that prefer immediate flexibility and reconfigurability of their layouts, which can be done by the user as per their space utility requirements.
- Comes with glass screen panels above worktop level for an open and transparent look.
- You can also opt for different types of glass finishes, like laminated coloured glass, ceramic printed glass etc.

- The tables can be reconfigured, folded, and stacked horizontally as per your utility.
- Accessories like name plate, single and double sided shelf, as well as the magnetic rail on the glass screen are provided to accentuate the aesthetics and functionality of the workstation.
- Clear up floor space by attaching the optional CPU-holder accessory to the panel.