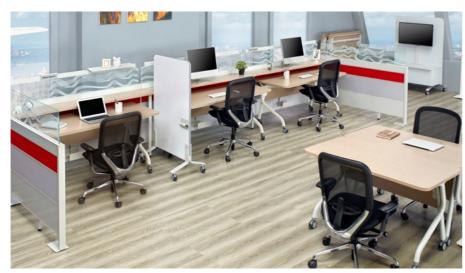

#### **Desk-based Systems**

Desk-based Systems are workspace configurations with sliding worktops and monitor holders. These modules can be used for collaborative work when required, as well as individual focused work tables when not in a meeting mode.

#### Features

- Upbeat is a complete office furniture setup solution, designed to cater to the various settings in workspace.
- Comes with five different leg designs, and a range of screen finishes and looks that can be mixed-and-matched to create unique office spaces.
- Different options for wire management and design accessories add to the flexibility of the workstation offering.
- It also provides an exhaustive range of sizes and configurations which allow users to create clusters on the basis of their needs.
- The configurations that could be created with Upbeat are
  - Regular tables
  - High tables
  - Mobile tables
  - Meeting tables
  - Conference tables