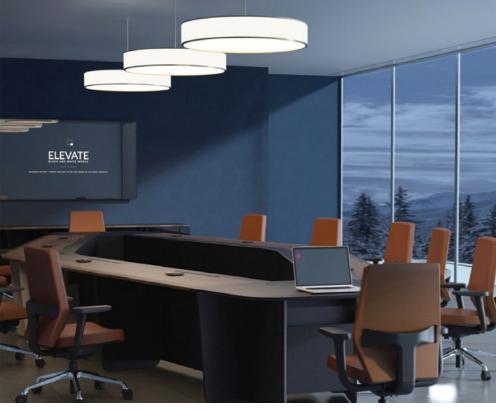

# SPECTRUM THE COLOUR EXPERIENCE

A 21<sup>st</sup> century workspace calls for environments that are conducive to superior productivity, that inspire learning and evoke creativity.

goon interio

SPECTRUM by Godrej Interio brings together emerging trends and insights in a comprehensive range of colour shades to aid in creating fresh and inspiring workplaces.

#### **Backed By Trends Forecast Research**

SPECTRUM showcases an array of colours, materials and finishes such as Laminate, Membrane, Metal, Glass, Fabric, Leather & Leatherette suited to dynamic contemporary work cultures.