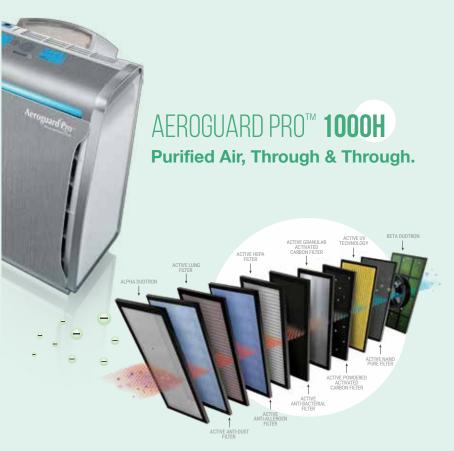

**Pre Filter** 

The Pre Filter removes large particles like dust, hair,

pet dander and fibres.

Swiss HEPA™ Filter

A highly efficient filter capable of removing up to 99.99% of micro-particles such as fine dust, pollen

and mould spores.

**Activated Carbon Filter** 

The granular activated carbon eliminates gases & odours of natural and chemical origin, like tobacco

smoke & cooking smell.

NANOPURE™ with 360o UV **Technology** 

The patented NANOPURE™ is effective in neutralizing viruses and bacteria in the air and contributes to healthy indoor air quality.

Eliminates respirable airborne particles & infections Makes the air 99.9% pure

and healthy

**Alpha Duotron** 

This stage traps and destroys heterogeneous micro-organisms. It activates anti-dust filter, anti-allergen and HEPA.

Active Anti-dust Filter

Removes PM 10 and above dust particles.

**Active Lung Filter** 

Removes dust particles and protects the HEPA filter life.

**Active Anti-allergen Filter** 

Removes human allergens like pollen, pet dander, hair, etc.

**Active HEPA™ Filter** 

Removes PM 2.5 particles, bacteria and fungus.

**Active Anti-bacterial Filter** 

Anti-bacterial filter inhibits growth of micro-organisms and prevents the breeding of micro-organisms on filters.

Active Granular Activated Carbon Filter Active Carbon removes dangerous VOCs and smell.

Active Powdered Activated Carbon Filter Removes toxic chemicals like formaldehydes and other dangerous chemicals.

**Active UV Technology** 

Active UV treatment destroys heterogeneous micro-organisms, i.e. bacteria and virus.

**Active NANOPURE™ Filter** 

NANOPURE™ filter breaks down all the organic molecules and also destroys micro-organisms.

**BETA Duotron** 

Destroys micro-organisms, revitalises the air and creates a refreshing environment.