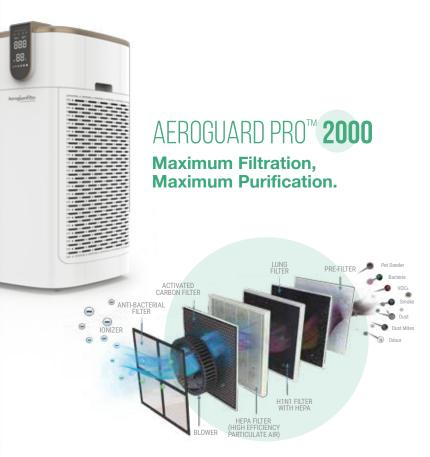

# **Aeroguard Pro 2000**

**Pre Filter** 

The Pre Filter removes large particles like dust, hair,

pet dander and fibres.

Swiss HEPA™ Filter

A highly efficient filter capable of removing up to 99.99% of micro-particles such as fine dust, pollen

and mould spores.

**Activated Carbon Filter** 

The granular activated carbon eliminates gases & odours of natural and chemical origin, like tobacco

smoke & cooking smell.

NANOPURE™ with 360o UV **Technology** 

H1N1 Filter with HEPA™

Prevents from dangerous H1N1 swine flu.HEPA
filter removes 99.97% of micro-particles such as
PM 2.5, PM 10, fine dust, pollens and mould spores.

HEPA filter, full composite synthetic filter is capable
HEPA™ Filter (High Efficiency of removing 99.97% of micro-particles, such as

Particulate Air) particulate matter (PM 2.5 & 10), fine dust, pollens and mould spores.

The granular activated carbon eliminates gases & odours of natural and chemical origin, like tobacco

smoke & cooking smell.