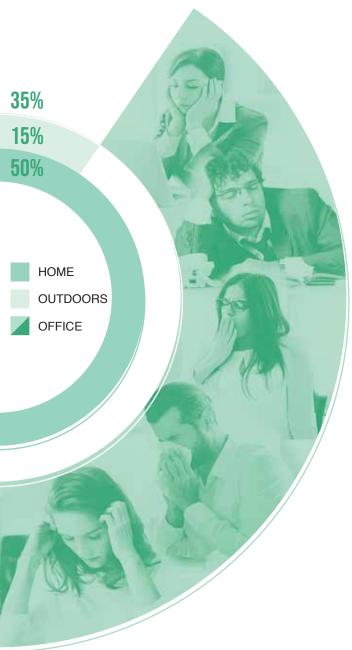

# AIR INDOORS IS 10X MORE DETRIMENTAL THAN OUTDOOR AIR!

It is a common misconception that the air outdoors is more polluted and poses severe health risks. Studies have found that the air in a home or office is up to 10 times more toxic as compared to outdoor air. 10 times!

We spend 8-10 hours per day in the office on a regular basis, breathing in air consisting of PM 2.5 particles, bacteria & viruses from mould, dusty surfaces and excessive dampness. This contaminated air rarely leaves the office premises, leading to severe respiratory illnesses.

Moreover, air conditioners operating inside closed office structures with lack of sufficient ventilation causes the same stale, polluted air to be recirculated, resulting in drastic ailments.