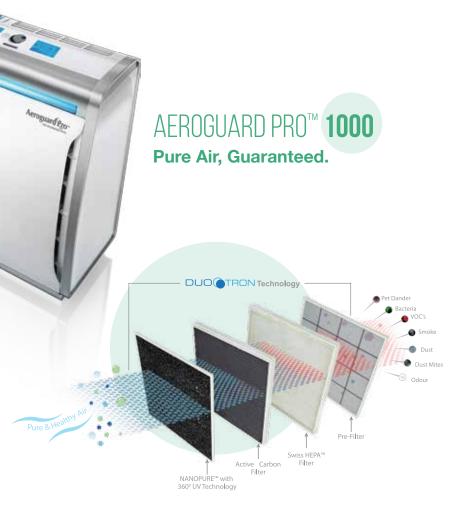

**Pre Filter** 

The Pre Filter removes large particles like dust, hair,

pet dander and fibres.

Swiss HEPA™ Filter

A highly efficient filter capable of removing up to 99.99% of micro-particles such as fine dust, pollen

and mould spores.

**Activated Carbon Filter** 

The granular activated carbon eliminates gases & odours of natural and chemical origin, like tobacco

smoke & cooking smell.

NANOPURE™ with 360o UV **Technology** 

The patented NANOPURE™ is effective in neutralizing viruses and bacteria in the air and contributes to healthy indoor air quality.

Eliminates respirable airborne particles & infections Makes the air 99.9% pure