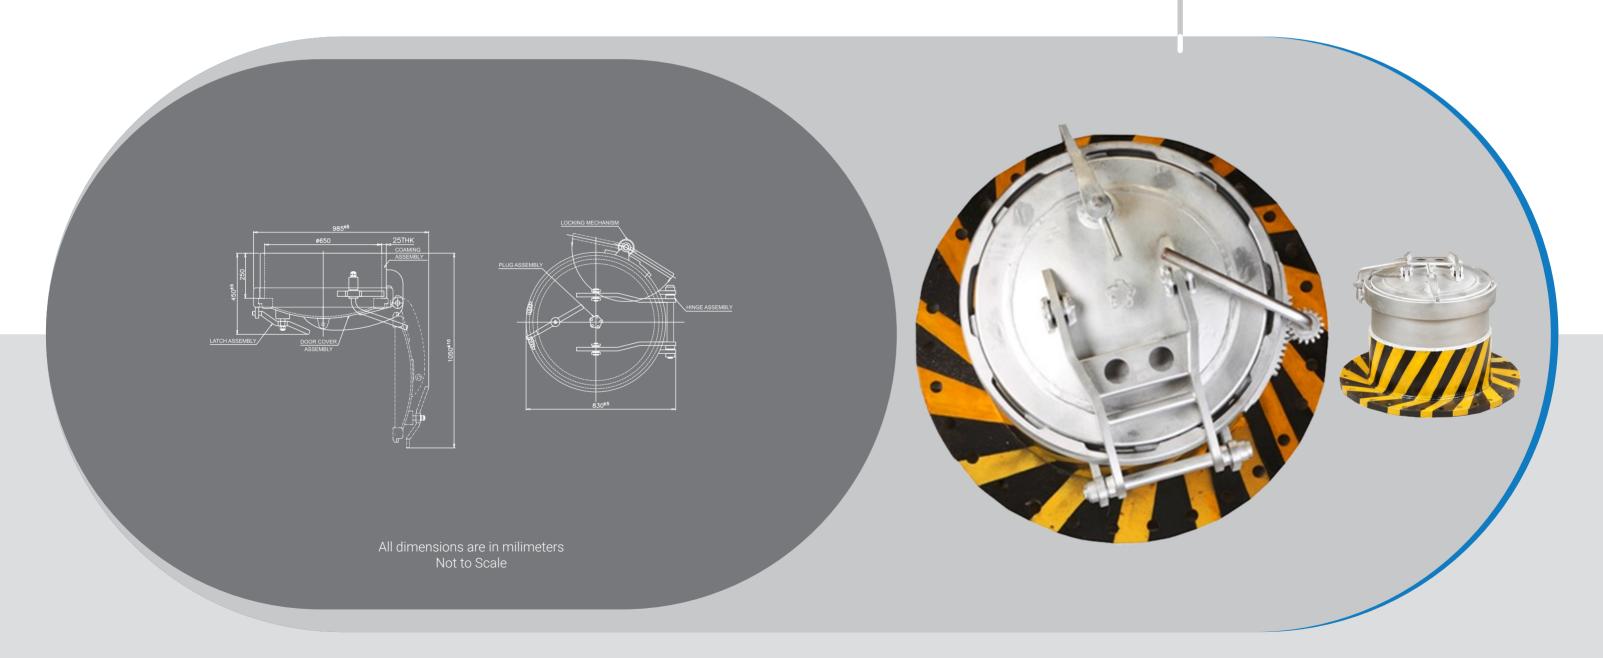

### Submarine Pressure-tight Door and Hatch

### Application

Provides access to compartments through hull in underwater vessels

Equipped with balancing mechanism for controlled opening and easy closing

**Operating pressure:** Can be customised for higher pressure

#### Material

Marine-grade Steel with high strength and high impact properties

#### Dimension

Can be customised as per your requirement

**PRESSURE-TIGHT HATCH** 