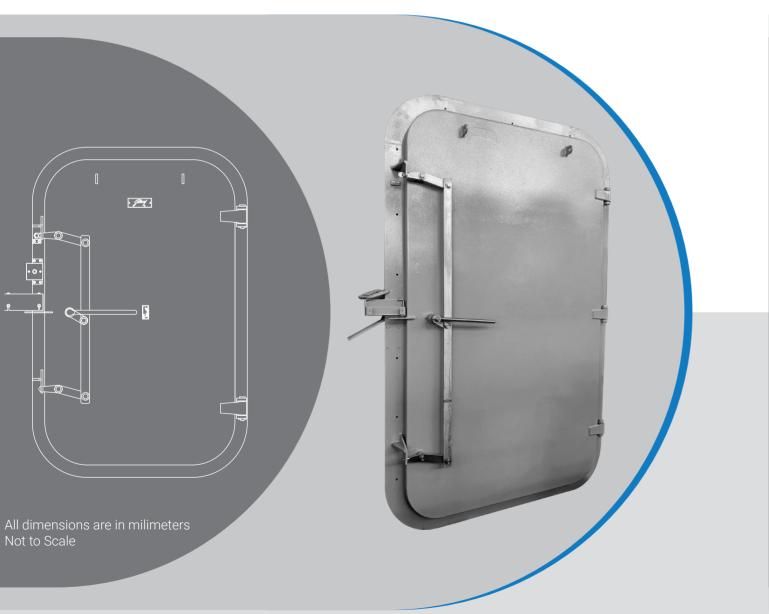

### Marine Water-tight and Gas-tight Door

#### NAVAL SHIP

### Application

Primarily used in Naval and Coast Guard ships' water-tight and weather-tight compartments

Cold formed single piece shutter for Door **Z** Section for Door Frame P type rubber gasket

- \* Production Capacity up to 80 Doors/Month \* Meets NCD standards

#### Options:

#### 1. Fire Rated A60 WT/GT Doors

2. EMI/EMC Shielding (CAT A Doors)

#### Material

Marine-grade Steel e.g. LRS Grade B Aluminium

#### Dimension

Standard Dimensions

- 1600x750
- 1400x600
- 1700x1200
- 1700x1000 Can be customised as per
- 1800x750 your requirement

### WATER-TIGHT AND GAS-TIGHT DOORS

Picture illustrated here is door along with spring hinge