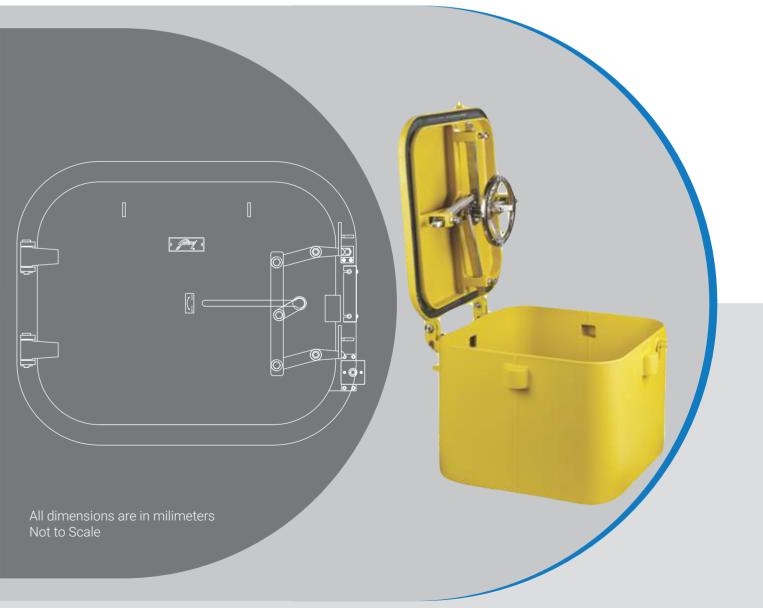

### **Emergency Escape Scuttle and Hatch**

### Application

Primarily used for all weather-tight and water-tight compartment As per NCD 1449

#### Material

Marine grade steel e.g. LRS Grade B or IS 2062

### Dimension

Clear opening Dia. 600 mm 600x600 mm

### EMERGENCY ESCAPE SCUTTLE AND HATCH

Our prime endeavour is to help our esteemed customers to meet their dreams, their goals. In pursuit of that, we always try to provide customised solutions for marine application with the help of our well developed indigenous manufacturing facility and state-of-the-art surface treatment plant, painting and testing facility. Our highly skilled work force and manufacturing facility for fabrication and precision machining can take varied range of projects on marine applications as per customer requirements. High financial mobility enables us to take projects with virtue of large scale production facility at our plant. We possess exclusive design department equipped with the latest software. We take pride in providing optimum solutions to customised security requirements. Designs can be validated in photoshop with full scale mockups.