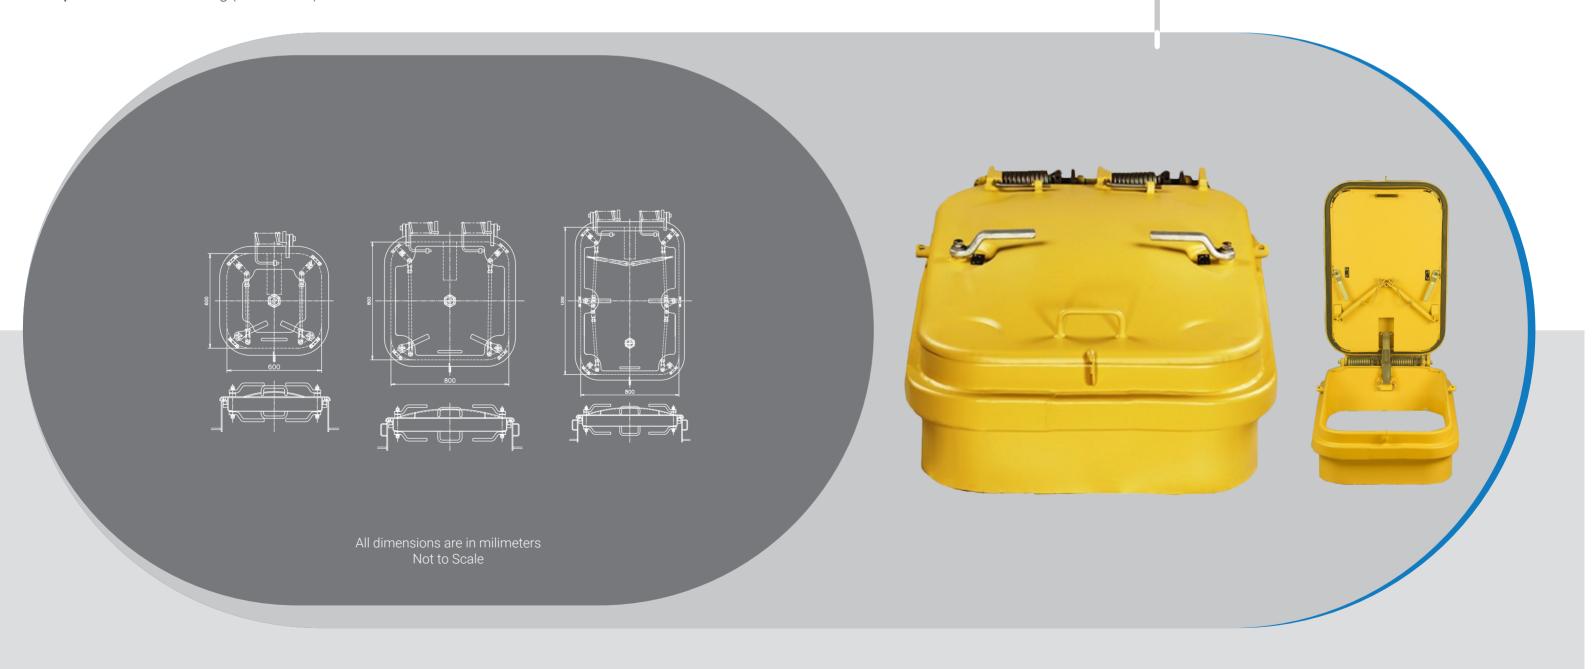

### Marine Water-tight Hatch

NAVAL SHIP 

### Application

Primarily used in Naval and Coast Guard ships' water-tight and weather-tight Deck Level

Cold formed single piece Hatch Cover Coaming construction in Two 'C's Simplified 'Hold' assembly for Hatches P type rubber gasket

- \* Production Capacity up to 80 Hatches/Month \* Meets NCD standards
- **Options:** EMI/EMC Shielding (CAT A Hatch)

#### **Material**

(Hatch Cover and Coaming) Marine-grade Steel e.g. LRS Grade B Aluminium

#### Dimension

Standard Dimensions

- 600x600
- Can be customised as per • 800x800
- your requirement • 1200x800

WATER-TIGHT HATCH