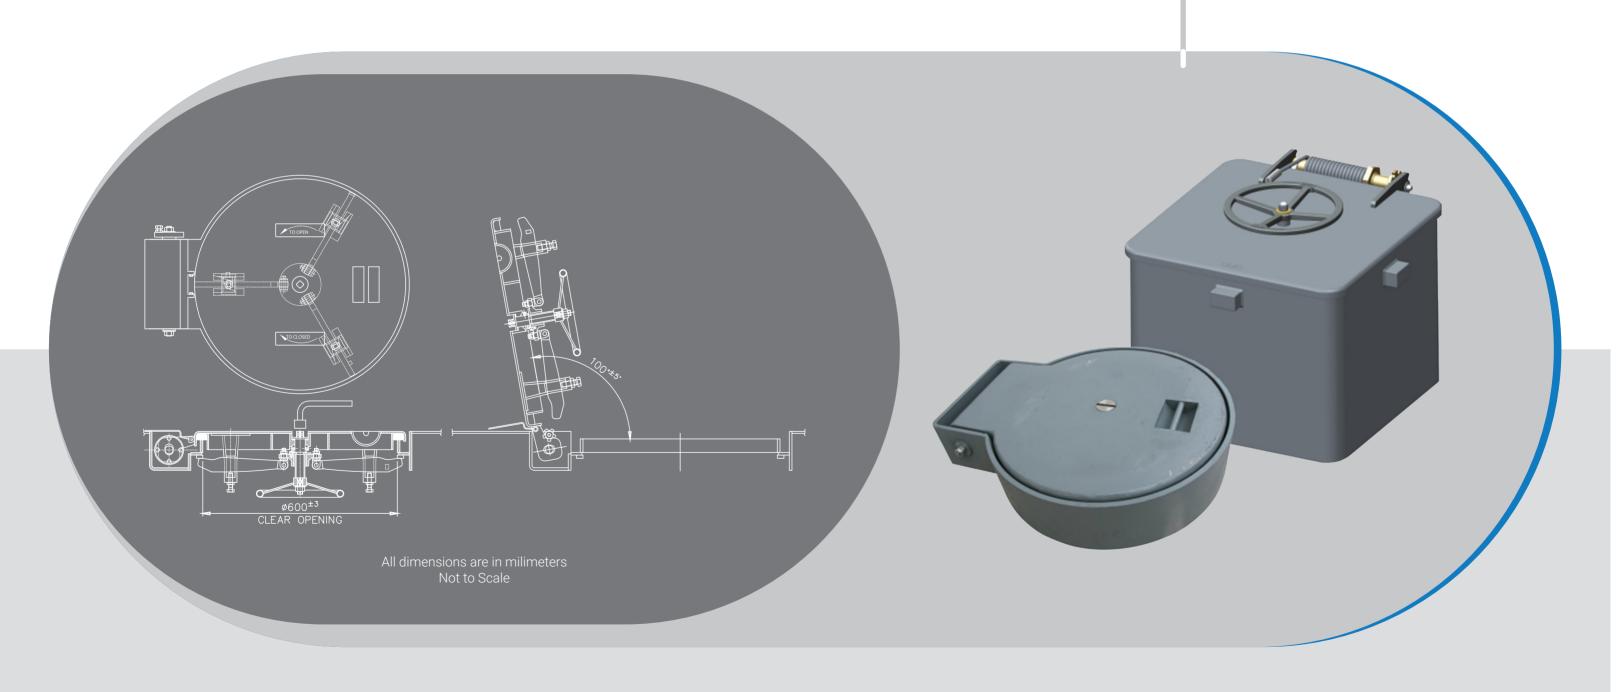

### **Emergency Escape Scuttle and Hatch**

### Application

Primarily used for all weather-tight and water-tight compartment As per NCD 1449

#### Material

Marine grade steel e.g. LRS Grade B or IS 2062

### Dimension

Clear opening Dia. 600 mm 600x600 mm

### EMERGENCY ESCAPE SCUTTLE AND HATCH

Our prime endeavour is to help our esteemed customers to meet their dreams, their goals. In pursuit of that, we always try to provide customised solutions for marine application with the help of our well developed indigenous manufacturing facility and state-of-the-art surface treatment plant, painting and testing facility. Our highly skilled work force and manufacturing facility for fabrication and precision machining can take varied range of projects on marine applications as per customer requirements. High financial mobility enables us to take projects with virtue of large scale production facility at our plant. We possess exclusive design department equipped with the latest software. We take pride in providing optimum solutions to customised security requirements. Designs can be validated in photoshop with full scale mockups.