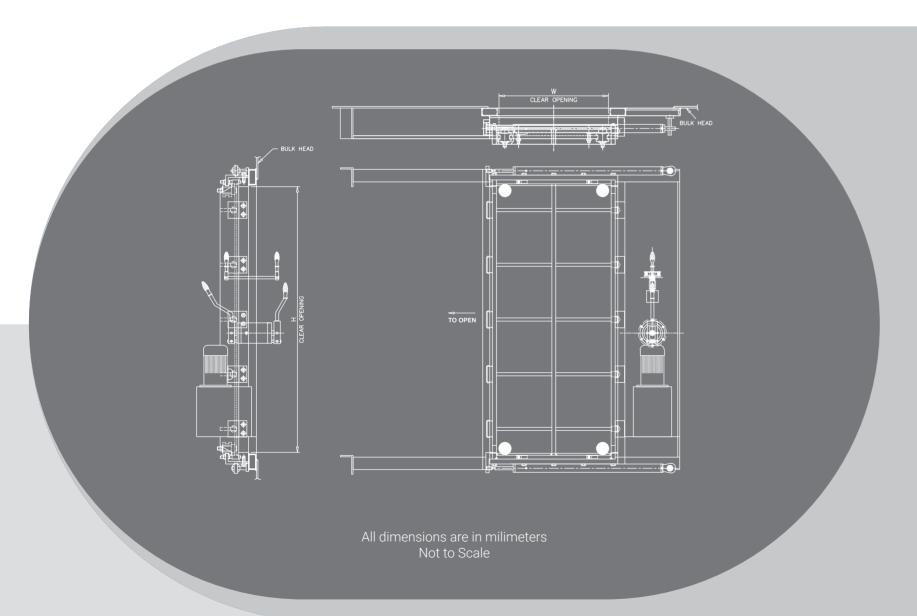

### Electro-Hydraulic Water-tight Sliding Door

COMMERCIAL SHIP NAVAL SHIP

#### Primarily used in Marine Vessels for Engine rooms

The system consists of following main components: 1. Hydraulic Power Pack with accumulator

- 2. Electrical Control Panel
- 3. Hydraulic Cylinders

Pressure Rating: 2.5 kg/cm<sup>2</sup> Type Approval: DNV Class Certification: **BV** 

### **Material**

MS 2062 / Marine-grade Steel e.g. LRS Grade B Aluminium

### Dimension

Standard Dimensions

- 1700x700
- 1720x760
- 1900x760
- Can be customised as per your requirement

#### **ELECTRO-HYDRAULIC** WATER-TIGHT SLIDING DOOR