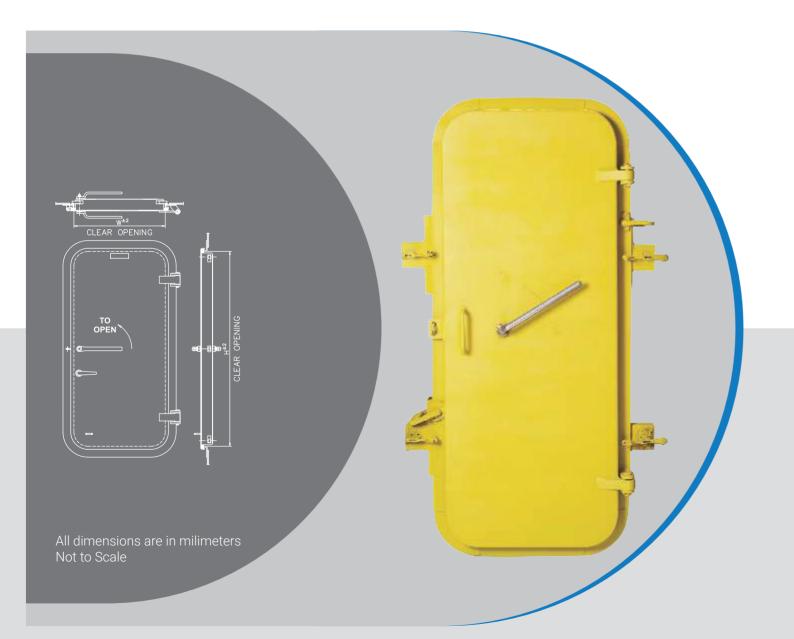

### Non-Embossed, Fabricated Door

COMMERCIAL SHIP CRUISE SHIP

### Application

Primarily used for all water-tight and weather-tight compartments

#### Options

Individual clip type, Double lever, Single lever Quick Acting Type, Wheel type

### **Material**

Marine-grade Steel or IS 2062

#### Dimension

Can be customised as per your requirement