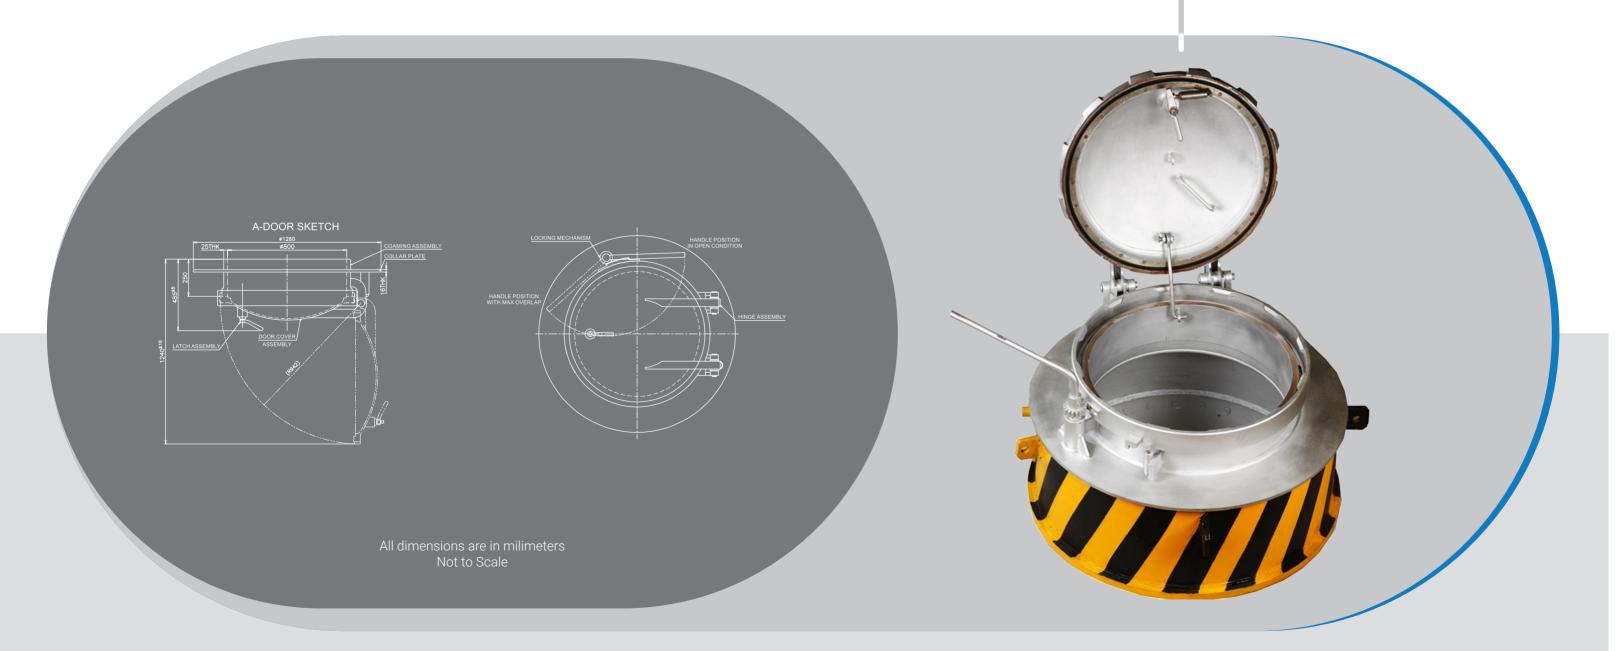

### Submarine Pressure-tight Door and Hatch

### Application

Provides access to compartments through the hull in underwater vessels

Equipped with pneumatic cylinder for quick and remote closing in case of emergency

**Operating pressure:** Can be customised for higher pressure

#### Material

Marine-grade Steel with high strength and high impact properties

### Dimension

Can be customised as per your requirement

**PRESSURE-TIGHT HATCH** 