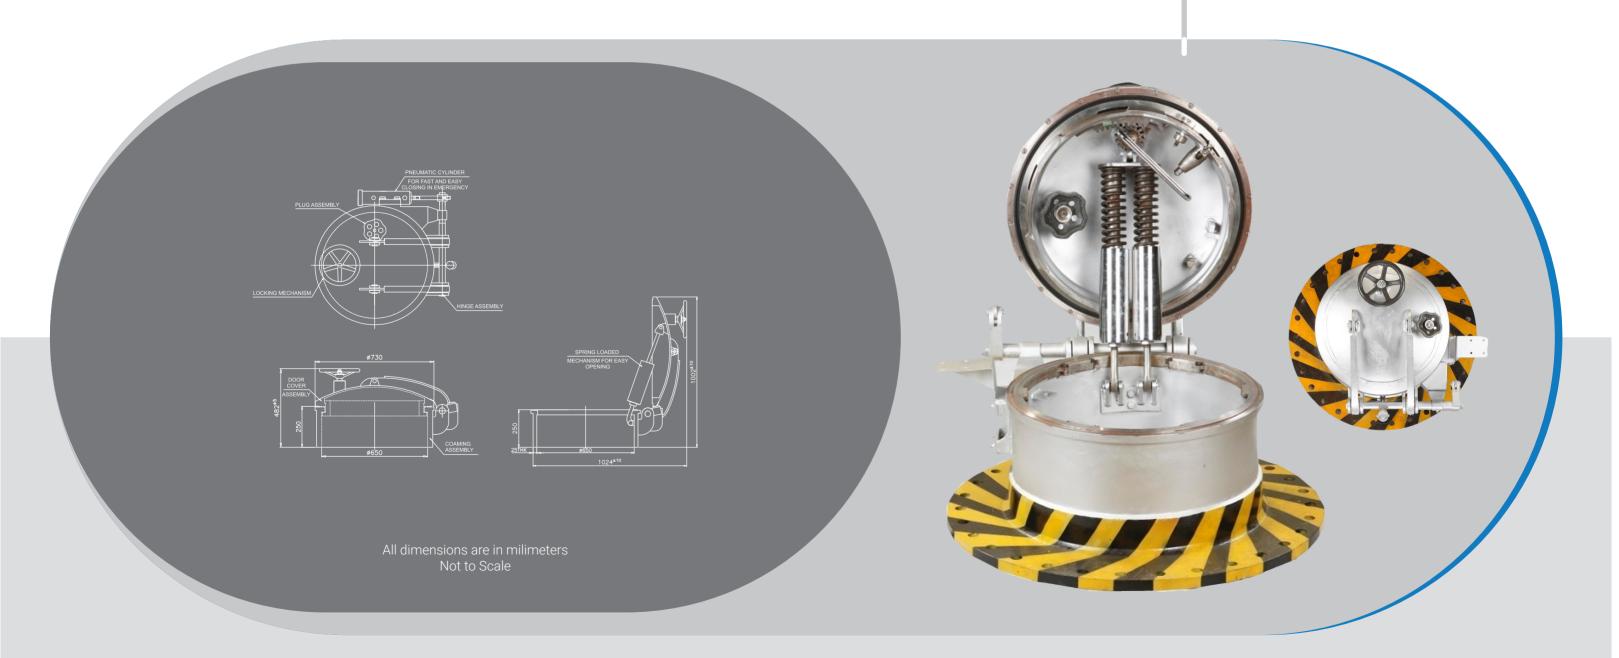

### Submarine Pressure-tight Door and Hatch

### Application

Provides access to compartments through the hull in underwater vessels

Equipped with pneumatic cylinder for quick and remote closing in case of emergency

**Operating pressure:** Can be customised for higher pressure

#### Material

Marine-grade Steel with high strength and high impact properties

### Dimension

Can be customised as per your requirement

**PRESSURE-TIGHT HATCH** 