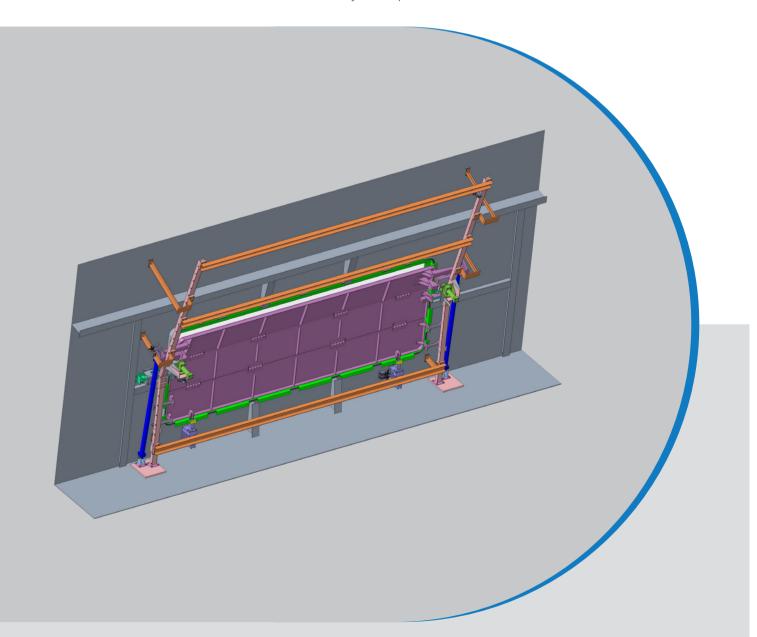

### Electro-Hydraulic Water-tight Sliding Door

COMMERCIAL SHIP NAVAL SHIP

### Application

#### Primarily used in Marine Vessels for Engine rooms

The system consists of following main components: 1. Hydraulic Power Pack with accumulator

- 2. Electrical Control Panel
- 3. Hydraulic Cylinders

Pressure Rating: 2.5 kg/cm<sup>2</sup> Type Approval: DNV Class Certification: **BV** 

### **Material**

MS 2062 / Marine-grade Steel e.g. LRS Grade B Aluminium

### Dimension

Standard Dimensions

- 1700x700
- 1720x760
- 1900x760
- Can be customised as per your requirement

#### **ELECTRO-HYDRAULIC** WATER-TIGHT SLIDING DOOR