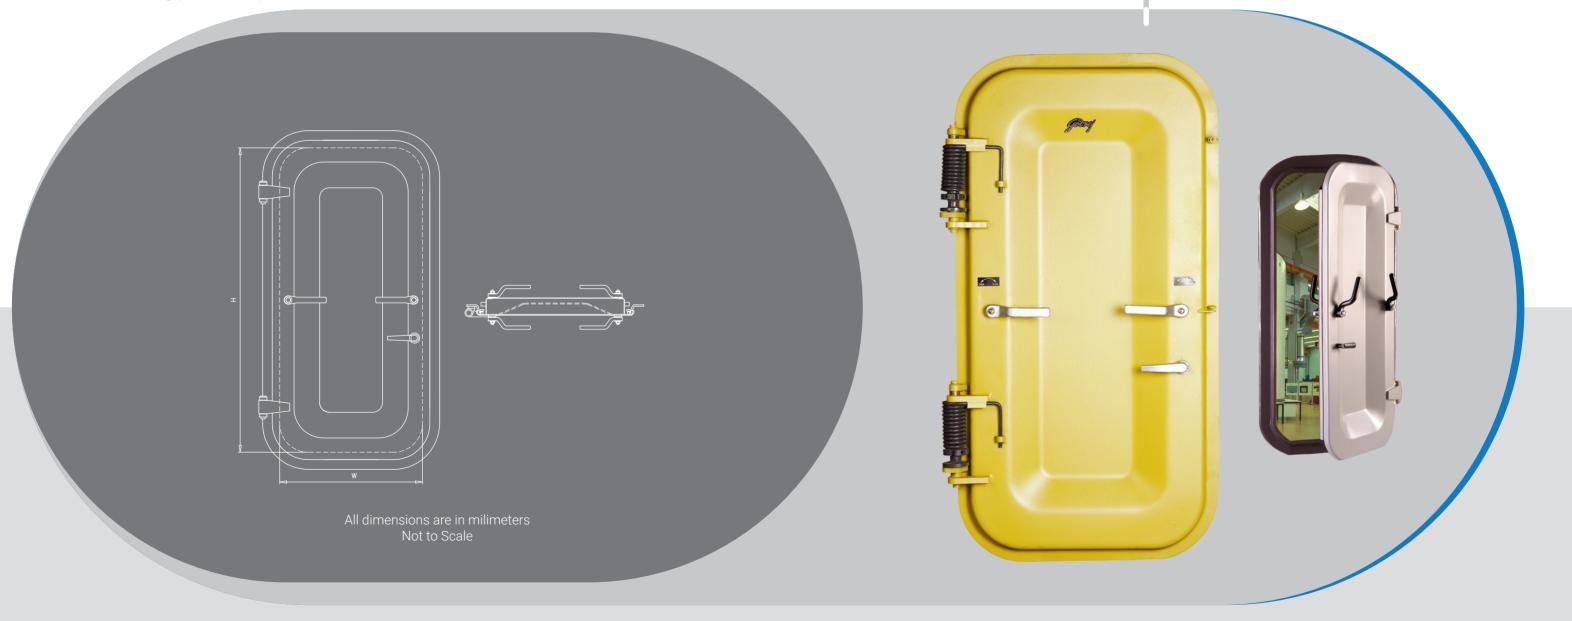

### Marine Water-tight and Gas-tight Door

#### NAVAL SHIP

### Application

Primarily used in Naval and Coast Guard ships' water-tight and weather-tight compartments

Cold formed single piece shutter for Door **Z** Section for Door Frame P type rubber gasket

- \* Production Capacity up to 80 Doors/Month \* Meets NCD standards

#### Options:

#### 1. Fire Rated A60 WT/GT Doors

2. EMI/EMC Shielding (CAT A Doors)

#### Material

Marine-grade Steel e.g. LRS Grade B Aluminium

#### Dimension

Standard Dimensions

- 1600x750
- 1400x600
- 1700x1200
- 1700x1000 Can be customised as per
- 1800x750 your requirement

### WATER-TIGHT AND GAS-TIGHT DOORS

Picture illustrated here is door along with spring hinge