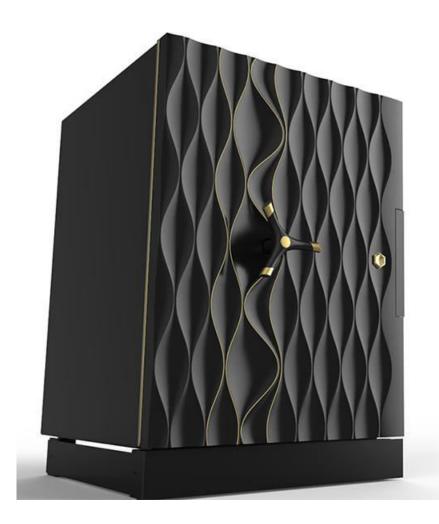

# NORA

NORA is our first creation under the Kruna range of Masterpiece Safes.

Nora was an Armenian warrior queen, legendary for her beauty and valour.

The NORA Safe is a fine manifestation of her qualities.

# NORA

The *Curvaceous Façade* is an ode to unusual *feminine beauty*.

The *Sturdy body* promises unyielding *strength and security*.

The Unique Locking technology promises an element of mystery.

The *Astute Technology* elements preach the *intelligence*.

#### Sturdy Body

The sturdy body of the NORA safe promises unyielding strength and security. Made on CenSafe platform, it is strongest yet lightest.

This is made as per standards to match En 1143-1. It conforms to European Standards of Burglary and Fire resistance.

#### Metal Accents

Unaffected by chemicals or temperature variations, our special coating greatly enhances the lifespan and durability of the metal components. High Performance Paint The NORA safe is resplendent with high gloss paint of the kind used on luxury cars.