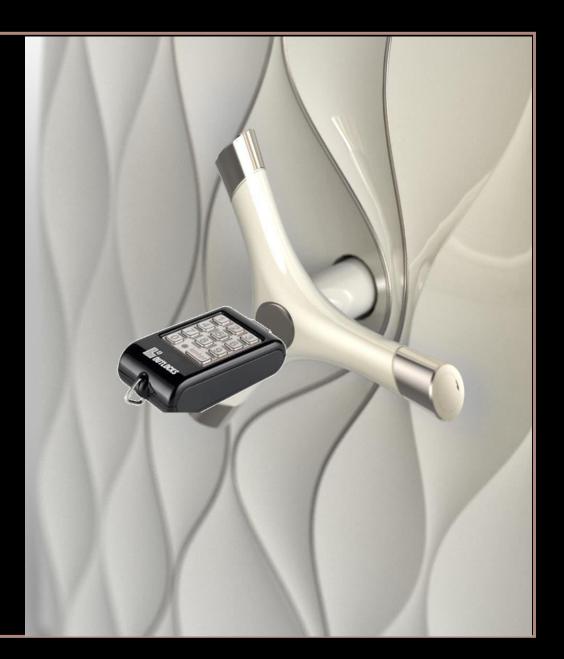

### **KNOCK LOCK**

NORA features the Knock Lock -A first of its kind in India this revolutionary locking unit is based on patented Knock Code technology that works a concealed lock without any visible access point.

So only you know how to open your Safe!

### How it Works

Key in your password & press the KnocKey against the centre of the safe handle.

A sequence of mechanical pulses specific to your passcode will be deciphered by the embedded sensor and the safe will be unlocked.

Rotate the handle and open the safe door.