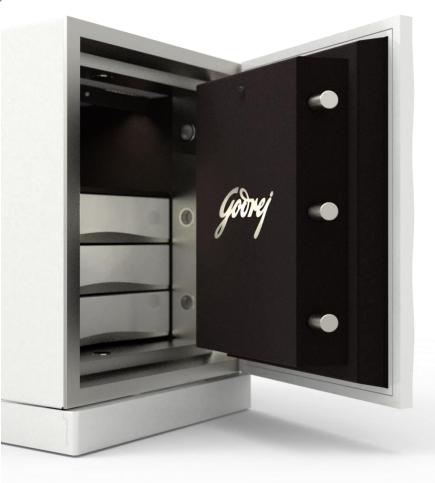

# NORA

NORA is our first creation under the Kruna range of Masterpiece Safes.

Nora was an Armenian warrior queen, legendary for her beauty and valour.

The NORA Safe is a fine manifestation of her qualities.

# NORA

The *Curvaceous Façade* is an ode to unusual *feminine beauty*.

The *Sturdy body* promises unyielding *strength and security*.

The Unique Locking technology promises an element of mystery.

The *Astute Technology* elements preach the *intelligence*.

#### Sturdy Body

The sturdy body of the NORA safe promises unyielding strength and security. Made on CenSafe platform, it is strongest yet lightest.

This is made as per standards to match En 1143-1. It conforms to European Standards of Burglary and Fire resistance.