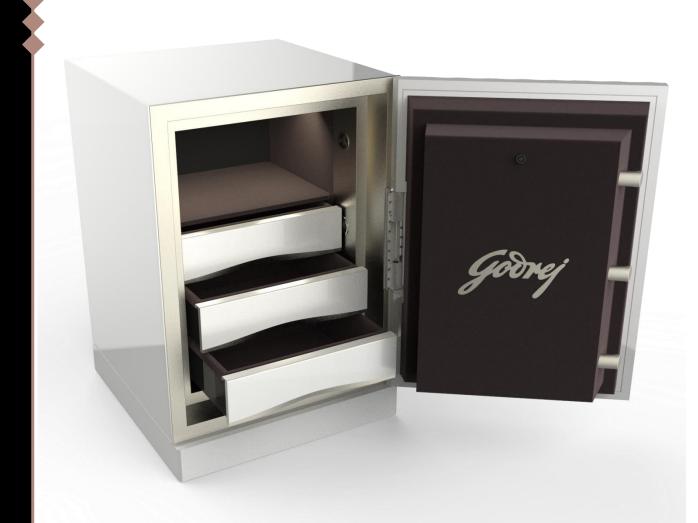

# NORA

NORA is our first creation under the Kruna range of Masterpiece Safes.

Nora was an Armenian warrior queen, legendary for her beauty and valour.

The NORA Safe is a fine manifestation of her qualities.

# NORA

The *Curvaceous Façade* is an ode to unusual *feminine beauty*.

The *Sturdy body* promises unyielding *strength and security*.

The Unique Locking technology promises an element of mystery.

The *Astute Technology* elements preach the *intelligence*.