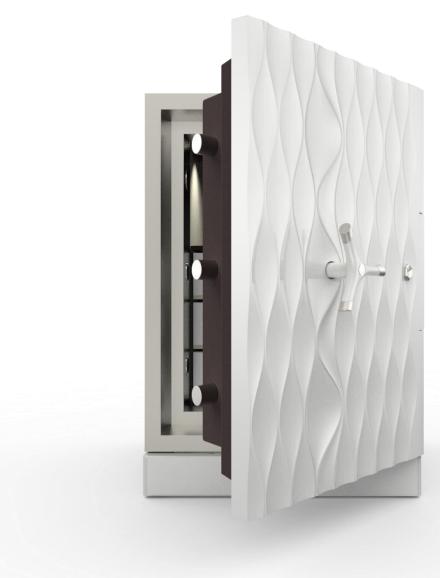

ody

The sturdy body of the NORA safe promises unyielding strength and security. Made on CenSafe platform, it is strongest yet lightest.

This is made as per standards to match En 1143-1. It conforms to European Standards of Burglary and Fire resistance.







#### Metal Accents

Unaffected by chemicals or temperature variations, our special coating greatly enhances the lifespan and durability of the metal components. High Performance Paint The NORA safe is resplendent with high gloss paint of the kind used on luxury cars.

The safe also comes with the Motion Sensing LED light.





#### Plush Touch

The rich velvety interiors protect your valuables from the minutest of scratches. This is achieved by Flocking, an industry first surface feature that is 100% rip proof.

## SNOWFLAKE WHITE



### **GALAXY BLACK**











## Dimensions & Specifications