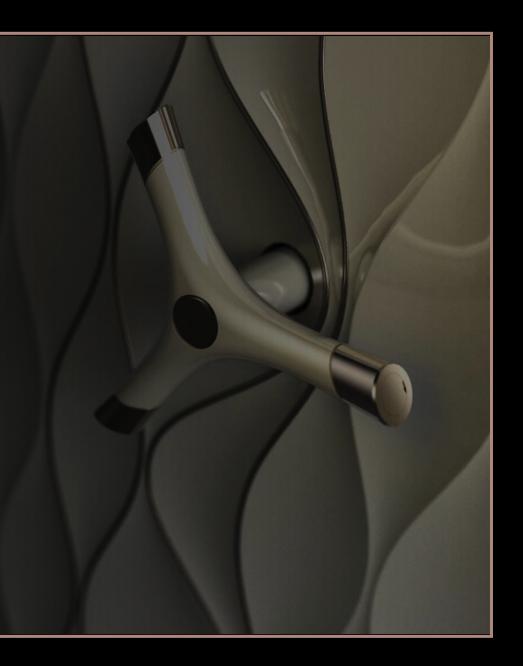

### **KNOCK LOCK**

NORA features the Knock Lock -A first of its kind in India this revolutionary locking unit is based on patented Knock Code technology that works a concealed lock without any visible access point.

### How it Works

Key in your password & press the KnocKey against the centre of the safe handle.

A sequence of mechanical pulses specific to your passcode will be deciphered by the embedded sensor and the safe will be unlocked.