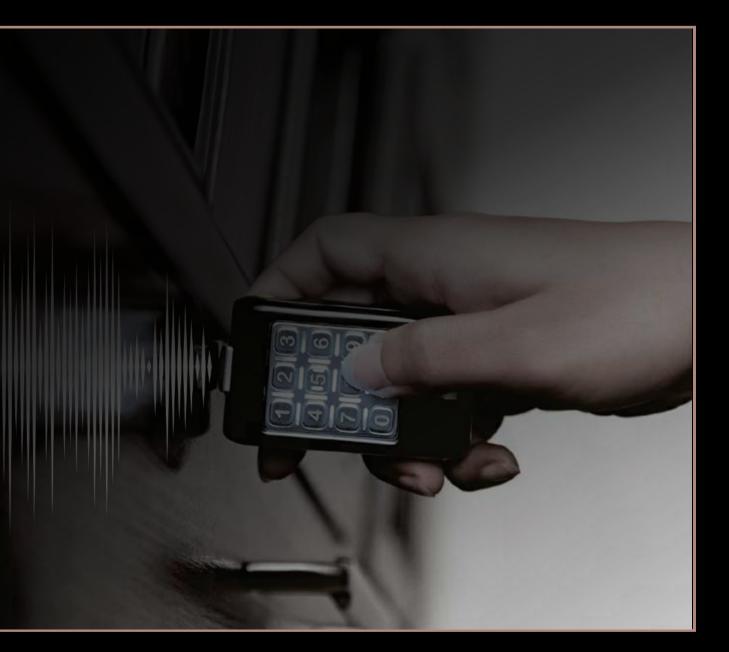

### How it Works

Key in your password & press the KnocKey against the centre of the safe handle.

A sequence of mechanical pulses specific to your passcode will be deciphered by the embedded sensor and the safe will be unlocked.

Rotate the handle and open the safe door.