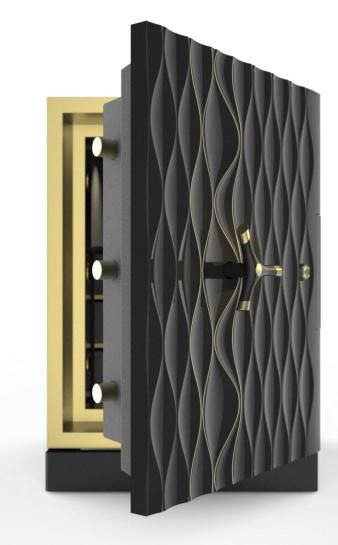

the NORA safe promises unyielding strength and security. Made on CenSafe platform, it is strongest yet lightest.

This is made as per standards to match En 1143-1. It conforms to European Standards of Burglary and Fire resistance.







#### Metal Accents

Unaffected by chemicals or temperature variations, our special coating greatly enhances the lifespan and durability of the metal components. High Performance Paint The NORA safe is resplendent with high gloss paint of the kind used on luxury cars.

The safe also comes with the Motion Sensing LED light.





#### Plush Touch

The rich velvety interiors protect your valuables from the minutest of scratches. This is achieved by Flocking, an industry first surface feature that is 100% rip proof.

## SNOWFLAKE WHITE



### **GALAXY BLACK**











## Dimensions & Specifications