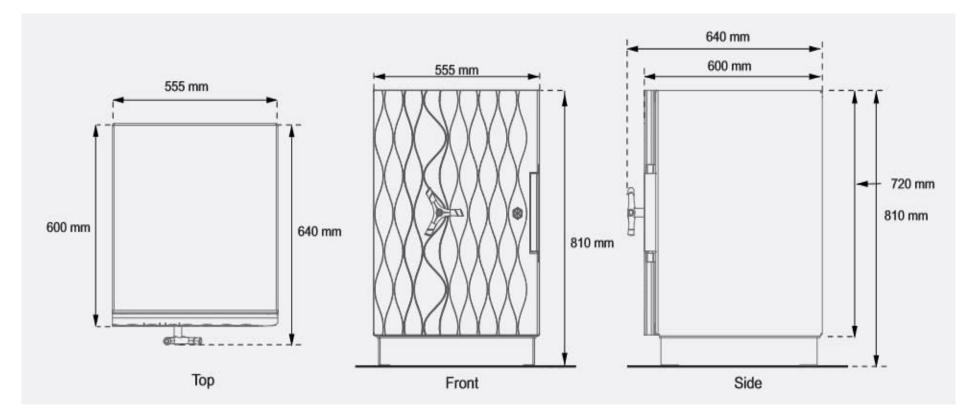

and security. Made on CenSafe platform, it is strongest yet lightest.

This is made as per standards to match En 1143-1. It conforms to European Standards of Burglary and Fire resistance.







#### Metal Accents

Unaffected by chemicals or temperature variations, our special coating greatly enhances the lifespan and durability of the metal components. High Performance Paint The NORA safe is resplendent with high gloss paint of the kind used on luxury cars.

The safe also comes with the Motion Sensing LED light.





#### Plush Touch

The rich velvety interiors protect your valuables from the minutest of scratches. This is achieved by Flocking, an industry first surface feature that is 100% rip proof.

## SNOWFLAKE WHITE



### **GALAXY BLACK**











## Dimensions & Specifications