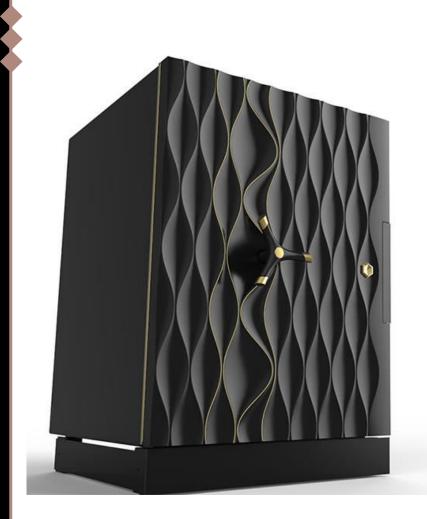

# NORA

NORA is our first creation under the Kruna range of Masterpiece Safes.

Nora was an Armenian warrior queen, legendary for her beauty and valour.

The NORA Safe is a fine manifestation of her qualities.

# NORA

The *Curvaceous Façade* is an ode to unusual *feminine beauty*.

The *Sturdy body* promises unyielding *strength and security*.

The Unique Locking technology promises an element of mystery.

The *Astute Technology* elements preach the *intelligence*.

#### Sturdy Body

The sturdy body of the NORA safe promises unyielding strength and security. Made on CenSafe platform, it is strongest yet lightest.

This is made as per standards to match En 1143-1. It conforms to European Standards of Burglary and Fire resistance.

#### Metal Accents

Unaffected by chemicals or temperature variations, our special coating greatly enhances the lifespan and durability of the metal components. High Performance Paint The NORA safe is resplendent with high gloss paint of the kind used on luxury cars.