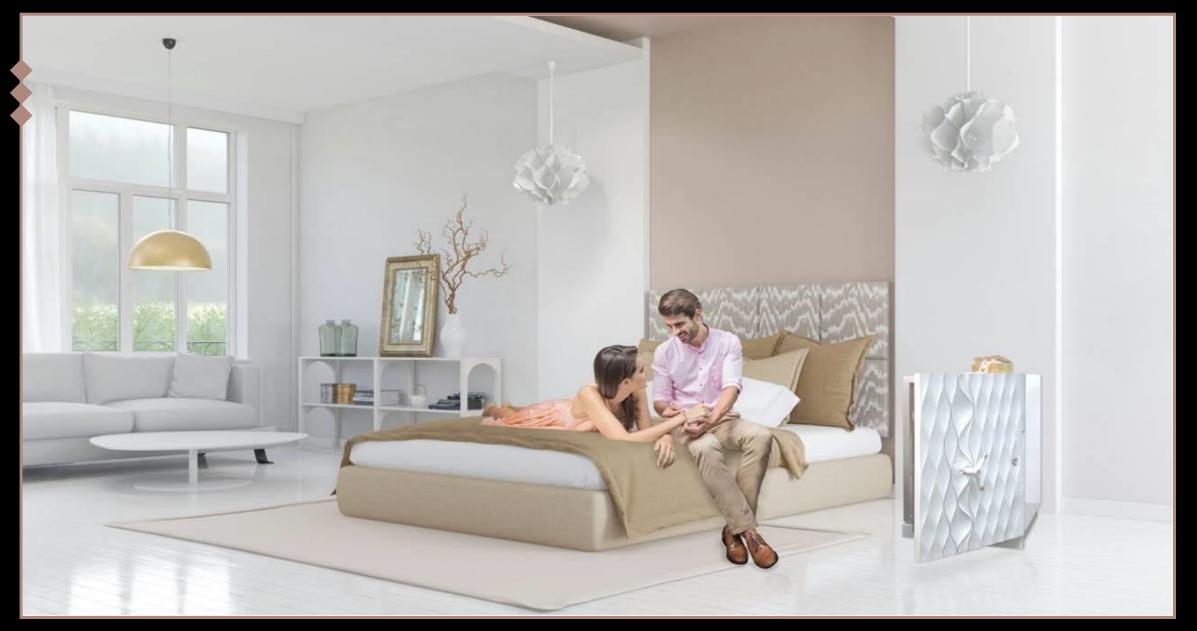

# NORA

NORA is our first creation under the Kruna range of Masterpiece Safes.

Nora was an Armenian warrior queen, legendary for her beauty and valour.

The NORA Safe is a fine manifestation of her qualities.

# NORA

The *Curvaceous Façade* is an ode to unusual *feminine beauty*.

The *Sturdy body* promises unyielding *strength and security*.

The Unique Locking technology promises an element of mystery.

The *Astute Technology* elements preach the *intelligence*.