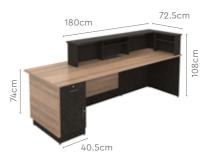

#### Measurements

| All sizes in cm | Width | Depth       | Height |
|-----------------|-------|-------------|--------|
| Linear 5 Feet   | 150.0 | 87.0        | 108.0  |
| Linear 8 Feet   | 240.0 | 87.0        | 108.0  |
| L-Shaped 8 Feet | 240.0 | 177.0, 87.0 | 108.0  |

### L-Shaped 8 Feet