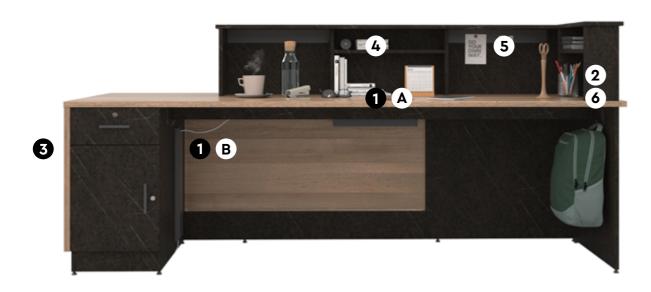

### Integrated And Well-Guided Wire Management

- Wide access flap (A) with provisions for multiple sockets and network ports secured through wire riser (B).
- **2** Grommets included in the desks to tackle cables from landlines and printers.

# Integrated Storage Space For Better Organisation

- **3** Integrated drawer and hinged storage.
- The raised area provides cubby storage for organising stationeries.
- Metal organiser plates on the recess area to stick notes and reminders using magnets.
- Bag hooks provided below the work top for efficient space management.