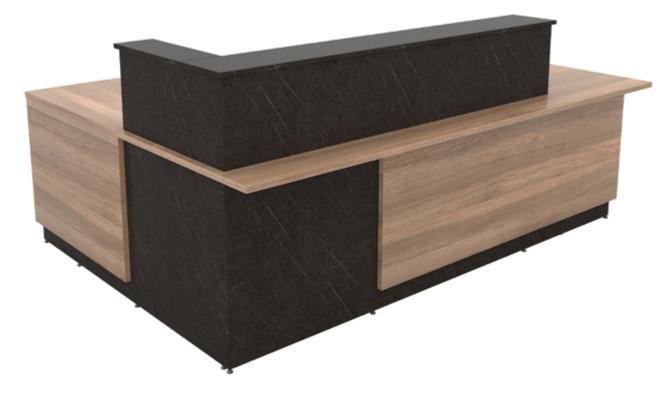

### Integrated And Well-Guided Wire Management

- Wide access flap (A) with provisions for multiple sockets and network ports secured through wire riser (B).
- **2** Grommets included in the desks to tackle cables from landlines and printers.

# Integrated Storage Space For Better Organisation

- **3** Integrated drawer and hinged storage.
- The raised area provides cubby storage for organising stationeries.
- Metal organiser plates on the recess area to stick notes and reminders using magnets.
- Bag hooks provided below the work top for efficient space management.

### Simple Design With Ample Space For Branding

Dual-tone desk-front provides ample space to display your branding.

# Inclusive Design For Visitor Comfort

The two levels of the table space enable seamless interaction with standing visitors, and with those with special needs.