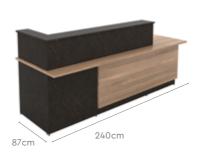

#### Measurements

| All sizes in cm | Width | Depth       | Height |
|-----------------|-------|-------------|--------|
| Linear 5 Feet   | 150.0 | 87.0        | 108.0  |
| Linear 8 Feet   | 240.0 | 87.0        | 108.0  |
| L-Shaped 8 Feet | 240.0 | 177.0, 87.0 | 108.0  |

### Linear 8 Feet