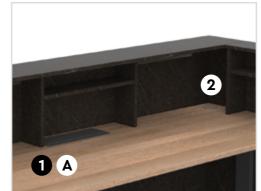

### Integrated And Well-Guided Wire Management

- Wide access flap (A) with provisions for multiple sockets and network ports secured through wire riser (B).
- **2** Grommets included in the desks to tackle cables from landlines and printers.