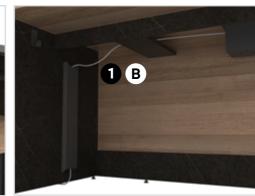

### Integrated And Well-Guided Wire Management

- Wide access flap (A) with provisions for multiple sockets and network ports secured through wire riser (B).
- **2** Grommets included in the desks to tackle cables from landlines and printers.