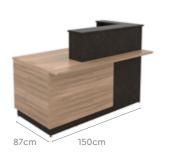

#### Measurements

| All sizes in cm | Width | Depth       | Height |
|-----------------|-------|-------------|--------|
| Linear 5 Feet   | 150.0 | 87.0        | 108.0  |
| Linear 8 Feet   | 240.0 | 87.0        | 108.0  |
| L-Shaped 8 Feet | 240.0 | 177.0, 87.0 | 108.0  |

### Linear 5 Feet