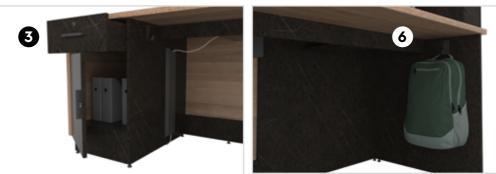

### Integrated And Well-Guided Wire Management

- Wide access flap (A) with provisions for multiple sockets and network ports secured through wire riser (B).
- **2** Grommets included in the desks to tackle cables from landlines and printers.

# Integrated Storage Space For Better Organisation

- **3** Integrated drawer and hinged storage.
- The raised area provides cubby storage for organising stationeries.
- Metal organiser plates on the recess area to stick notes and reminders using magnets.
- Bag hooks provided below the work top for efficient space management.