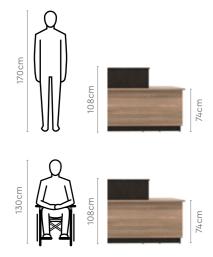

# Inclusive Design For Visitor Comfort

The two levels of the table space enable seamless interaction with standing visitors, and with those with special needs.

#### Measurements

| All sizes in cm | Width | Depth       | Height |
|-----------------|-------|-------------|--------|
| Linear 5 Feet   | 150.0 | 87.0        | 108.0  |
| Linear 8 Feet   | 240.0 | 87.0        | 108.0  |
| L-Shaped 8 Feet | 240.0 | 177.0, 87.0 | 108.0  |