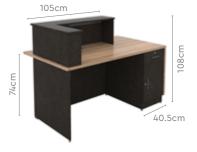

#### Measurements

| All sizes in cm | Width | Depth       | Height |
|-----------------|-------|-------------|--------|
| Linear 5 Feet   | 150.0 | 87.0        | 108.0  |
| Linear 8 Feet   | 240.0 | 87.0        | 108.0  |
| L-Shaped 8 Feet | 240.0 | 177.0, 87.0 | 108.0  |

### L-Shaped 8 Feet