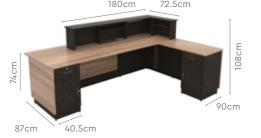

#### Measurements

| All sizes in cm | Width | Depth       | Height |
|-----------------|-------|-------------|--------|
| Linear 5 Feet   | 150.0 | 87.0        | 108.0  |
| Linear 8 Feet   | 240.0 | 87.0        | 108.0  |
| L-Shaped 8 Feet | 240.0 | 177.0, 87.0 | 108.0  |

### L-Shaped 8 Feet