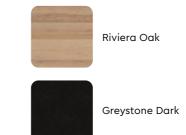

# A Biophilic Colour Scheme

The Reflection reception table comes with a biophilic colour scheme that mirrors natural materials, making your office space feel more timeless and classy.

### Colour & Material

Riviera Oak

Greystone Dark