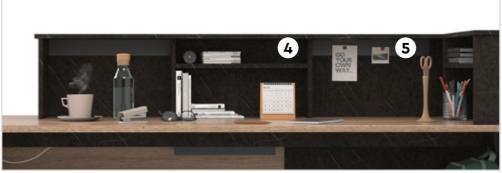

# Integrated Storage Space For Better Organisation

- **3** Integrated drawer and hinged storage.
- The raised area provides cubby storage for organising stationeries.
- Metal organiser plates on the recess area to stick notes and reminders using magnets.
- Bag hooks provided below the work top for efficient space management.