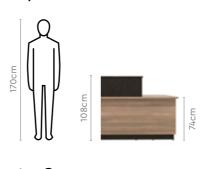

# Inclusive Design For Visitor Comfort

The two levels of the table space enable seamless interaction with standing visitors, and with those with special needs.

#### Measurements

| All sizes in cm | Width | Depth       | Height |
|-----------------|-------|-------------|--------|
| Linear 5 Feet   | 150.0 | 87.0        | 108.0  |
| Linear 8 Feet   | 240.0 | 87.0        | 108.0  |
| L-Shaped 8 Feet | 240.0 | 177.0, 87.0 | 108.0  |