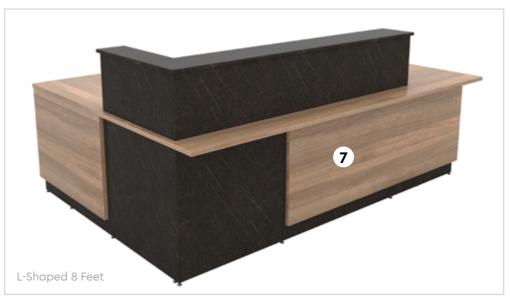

That's why we have designed the perfect product that'll make your reception the shining star of your office space — **The Reflection Reception Desk.** 

In This Set

L-Shaped 8 Feet

### L-Shaped 8 Feet