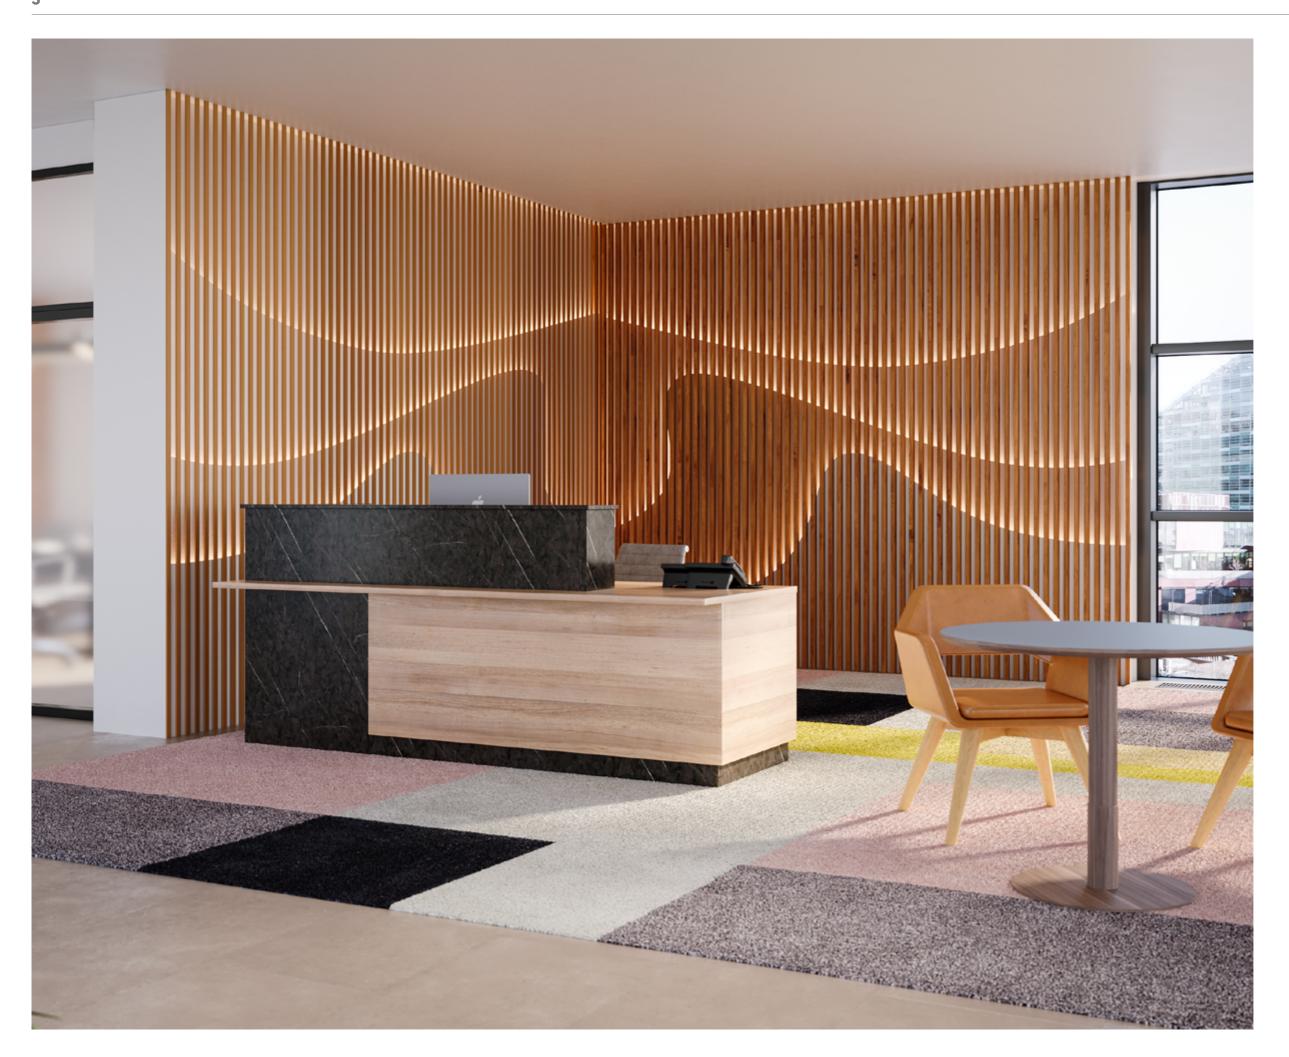

### Simple Design With Ample Space For Branding

Dual-tone desk-front provides ample space to display your branding.

# A Biophilic Colour Scheme

The Reflection reception table comes with a biophilic colour scheme that mirrors natural materials, making your office space feel more timeless and classy.