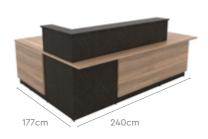

#### Measurements

| All sizes in cm | Width | Depth       | Height |
|-----------------|-------|-------------|--------|
| Linear 5 Feet   | 150.0 | 87.0        | 108.0  |
| Linear 8 Feet   | 240.0 | 87.0        | 108.0  |
| L-Shaped 8 Feet | 240.0 | 177.0, 87.0 | 108.0  |

### Linear 8 Feet