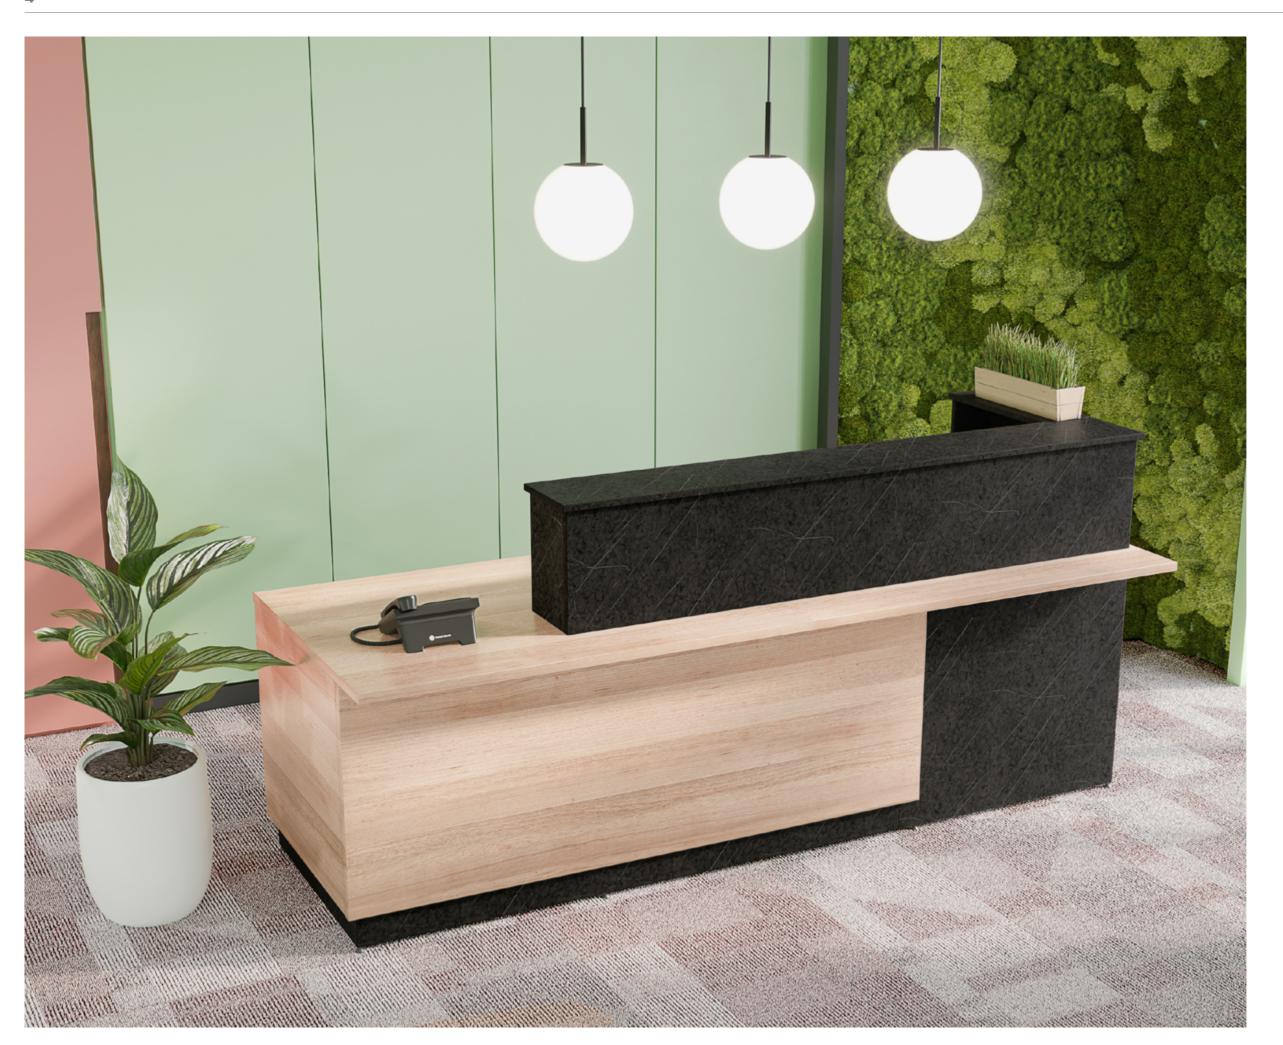

# **Reception Desk**

Sustainable. Inclusive. Versatile.

The reception of your office is a reflection of what your organisation stands for. If your reception looks contemporary, premium, professional and organised, the same is attributed to the rest of your organisation as well.

That's why we have designed the perfect product that'll make your reception the shining star of your office space — **The Reflection Reception Desk.** 

In This Set

L-Shaped 8 Feet

### Simple Design With Ample Space For Branding

Dual-tone desk-front provides ample space to display your branding.

# Inclusive Design For Visitor Comfort

The two levels of the table space enable seamless interaction with standing visitors, and with those with special needs.

# A Biophilic Colour Scheme

The Reflection reception table comes with a biophilic colour scheme that mirrors natural materials, making your office space feel more timeless and classy.