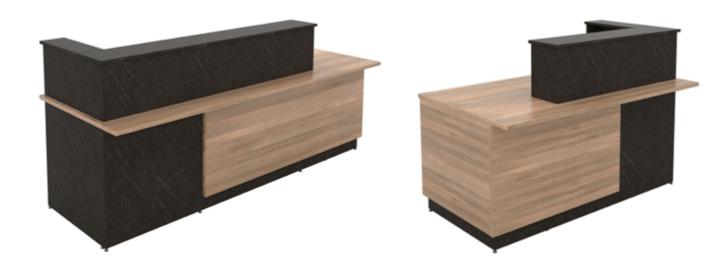

recess area to stick notes and reminders using magnets.
- Bag hooks provided below the work top for efficient space management.



### Simple Design With Ample Space For Branding

Dual-tone desk-front provides ample space to display your branding.



# Inclusive Design For Visitor Comfort

The two levels of the table space enable seamless interaction with standing visitors, and with those with special needs.

### Proportion



### In This Set



Linear 8 Feet



# A Biophilic Colour Scheme

The Reflection reception table comes with a biophilic colour scheme that mirrors natural materials, making your office space feel more timeless and classy.

### Colour & Material



Riviera Oak



Greystone Dark

### In This Set



Linear 5 Feet



# Reflection

# **Reception Desk**



L-Shaped 8 Feet



Linear 8 Feet

Linear 5 Feet

### Colour & Material



### Proportion







#### Measurements

| All sizes in cm | Width | Depth       | Height |
|-----------------|-------|-------------|--------|
| Linear 5 Feet   | 150.0 | 87.0        | 108.0  |
| Linear 8 Feet   | 240.0 | 87.0        | 108.0  |
| L-Shaped 8 Feet | 240.0 | 177.0, 87.0 | 108.0  |

### Linear 5 Feet





### Linear 8 Feet





### L-Shaped 8 Feet







### Available in 600 locations in India.

North: Delhi, Chandigarh, NCR, Lucknow South: Chennai, Bengaluru, Hyderabad, Kochi West: Mumbai, Ahmedabad, Bhopal, Pune East: Kolkata, Bhubaneswar, Guwahati, Patna

### Godrej & Boyce Mfg. Co. Ltd.

Godrej Interio, Pirojshanagar, Vikhroli (W), Mumbai 400 079

**Toll Free Number:** 1800-209-5511 Email: interiooffice@godrej.com

W