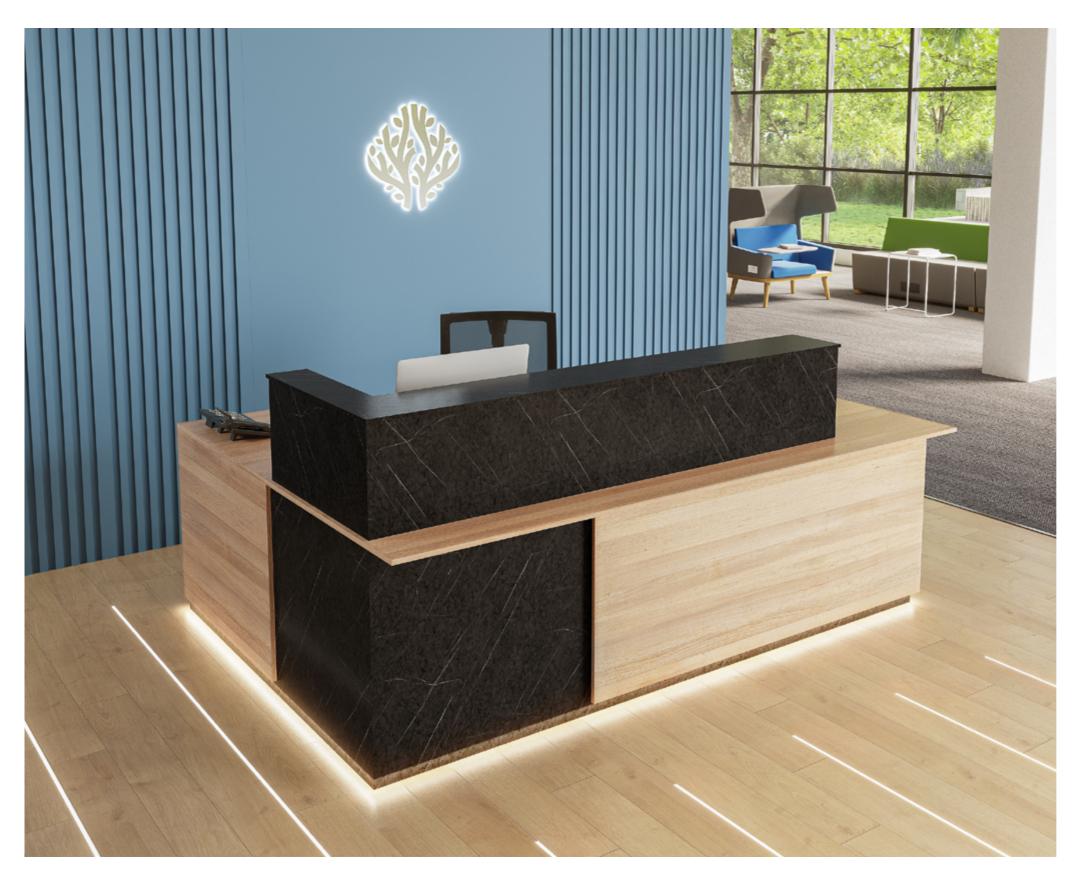

### Simple Design With Ample Space For Branding

Dual-tone desk-front provides ample space to display your branding.

# A Biophilic Colour Scheme

The Reflection reception table comes with a biophilic colour scheme that mirrors natural materials, making your office space feel more timeless and classy.