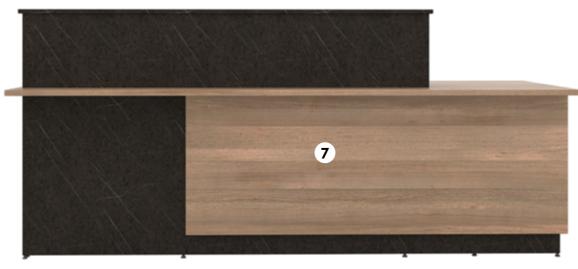

### Simple Design With Ample Space For Branding

Dual-tone desk-front provides ample space to display your branding.