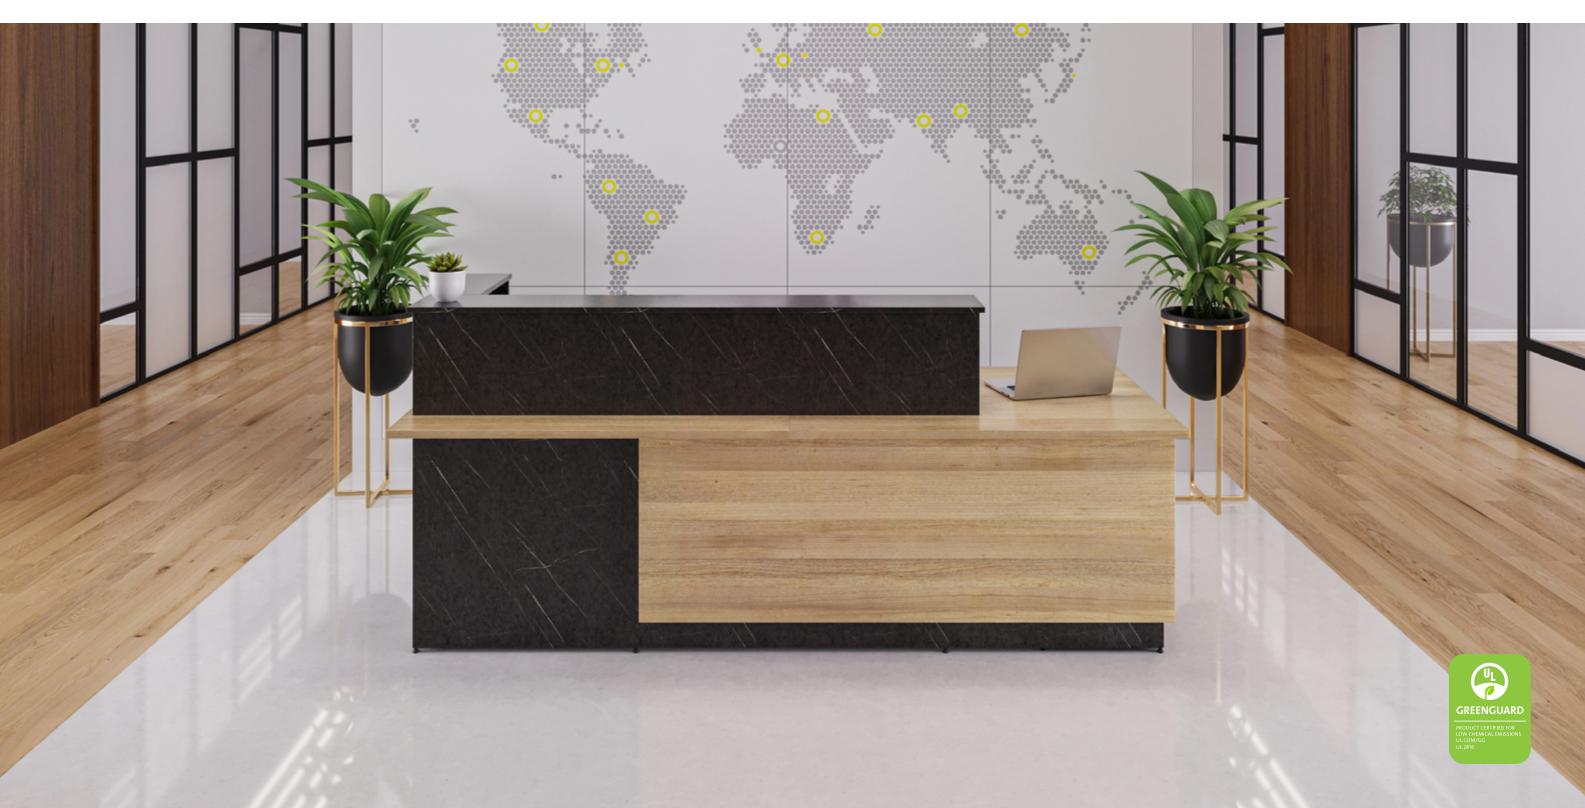

# **Reception Desk**

Sustainable. Inclusive. Versatile.

The reception of your office is a reflection of what your organisation stands for. If your reception looks contemporary, premium, professional and organised, the same is attributed to the rest of your organisation as well.

That's why we have designed the perfect product that'll make your reception the shining star of your office space — **The Reflection Reception Desk.** 

In This Set

L-Shaped 8 Feet

### Simple Design With Ample Space For Branding

Dual-tone desk-front provides ample space to display your branding.

# Inclusive Design For Visitor Comfort

The two levels of the table space enable seamless interaction with standing visitors, and with those with special needs.