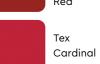

- Various compartments and sections within the wardrobe help you organize your things better.







goong interio

### **Slimline Dual**

#### **Features**

**Home Storage** 

- Dual colour and function.
- External drawers have compartments to organize small accessories, and the integrated mirror portion converts the wardrobe into a dresser.
- Available in bright colour combinations.







### Colour



Tex Purple

### Measurements





### Colour



### Measurements





### Proportion



### Details







### Proportion









### **Slimline Locker**

- A variant of the Slimline family.
- Comes with a large internal locker to keep the valuables safe.
- A sturdy design with bright elegant colours make this a must-have wardrobe for compact spaces.





### Colour





Aubergine







Tex

### Measurements









### Details







### Slimline 2SH

#### **Features**

- The classic steel wardrobe with a contemporary look and feel.
- Ideal for youngsters who don't need a locker, and only require minimal shelves to organize their belongings.





### Colour



### Measurements











116



### **Home Storage**

### Slimline 4S

#### **Features**

- Four shelves means more compartments and better organization of clothes and accessories.
- Comes in dual colour tones with a variety of combinations to choose
- Apt for compact spaces and small families.



Measurements

50.7cm

**Proportion** 



### Colour



Aubergine

Matt

Golden

Yellow









### **Slimline Locker**

With Overhead Unit (OHU)

#### **Features**

- A steel wardrobe with a minimal design and ampl