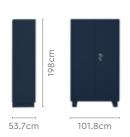

### Measurements

55cm

55cm

Women's Basic

100cm

Men's Premium

Women's Premium