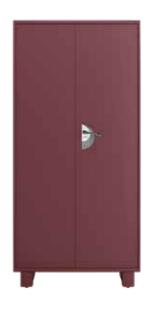

### Centurion

### **Features**

- This almirah uses 1.2, 1.0, and 0.8 mm thick CRCA steel for its parts, giving it a sturdy and durable build.
- It has a secret compartment for storing jewellery within, lined with velvet linen.
- The almirah comes equipped with an EXS lock, a one-of-a-kind highsecurity spring-less locking technology that's virtually non duplicable.