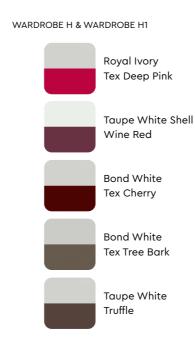

### Wardrobe H & H1

### **Features**

- This almirah comes with a locker for your important documents, valuables, and things you don't want your kids to stumble upon.
- The key to this wardrobe has computer-monitored precision dimples. These dimples make using another key to open it next to impossible.

#### **Features**

 A variant of the wardrobe H series, this almirah shares its security features and comes in dual colour tones.

**Dual Tone Wardrobe** 

- It's available in a number of bright colour combinations to select from depending on your preferences.
- High precision security for the locker keeps your valuables safe.

### Colour

### WARDROBE H1