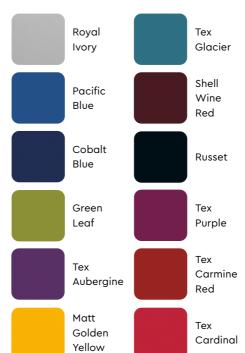

who don't need a locker, and only require minimal shelves to organize their belongings.





### Colour



### Measurements











116



### **Home Storage**

### Slimline 4S

#### **Features**

- Four shelves means more compartments and better organization of clothes and accessories.
- Comes in dual colour tones with a variety of combinations to choose
- Apt for compact spaces and small families.



Measurements

50.7cm

**Proportion** 



### Colour



Aubergine

Matt

Golden

Yellow









### **Slimline Locker**

With Overhead Unit (OHU)

#### **Features**

- A steel wardrobe with a minimal design and ample storage space.
- · Comes with an internal locker for valuables, and an overhead storage unit for larger items that are not needed on a regular basis.



117



#### Colour











### **Slimline Minor Locker**

#### **Features**

- A mini locker wardrobe meant to store valuable items and accessories.
- Ideal for small offices and even homes where you can safely keep your important documents, files and jewellery.





## Slimline Minor 2S

#### **Features**

- This variant of Slimline Minor locker keeps your large valuables, items, and boxes safe and secure.
- Has a compact design that fits into any corner of a room.



119



### Colour





### Measurements





### Colour



### Measurements





### Proportion



### Details







### **Proportion**









### **Fantasia Slimline**

#### Feature:

- Sleek storage solution and cleverly-designed internal structure allows for easy categorization of garments and other paraphernalia.
- Flushed handles and