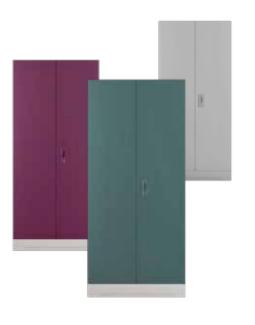

### **3 Door Slimline**

With Locker + OHU

#### **Features**

Colour

- One part design and one part security, the Slimline wardrobe is a perfect mix of both.
- Cleverly-designed internal structure allows easy categorization and storage.
- Integrated mirror solves the purpose of the dresser, and the overhead unit (OHU) provides extra storage.

Royal

Ivory

Pacific

Cobalt

Matt

Golden

Yellow

Blue