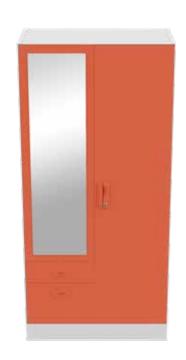

#### **Features**

 A variant of the wardrobe H series, this almirah shares its security features and comes in dual colour tones.

**Dual Tone Wardrobe** 

- It's available in a number of bright colour combinations to select from depending on your preferences.
- High precision security for the locker keeps your valuables safe.