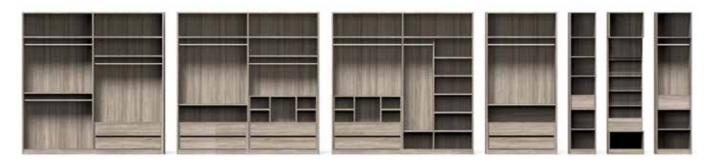

### Outfit

#### **Features**

- A modular wardrobe with multiple variants and configuration options.
- Overhead unit, drawers, shelves, etc can be configured to cater to your specific needs.