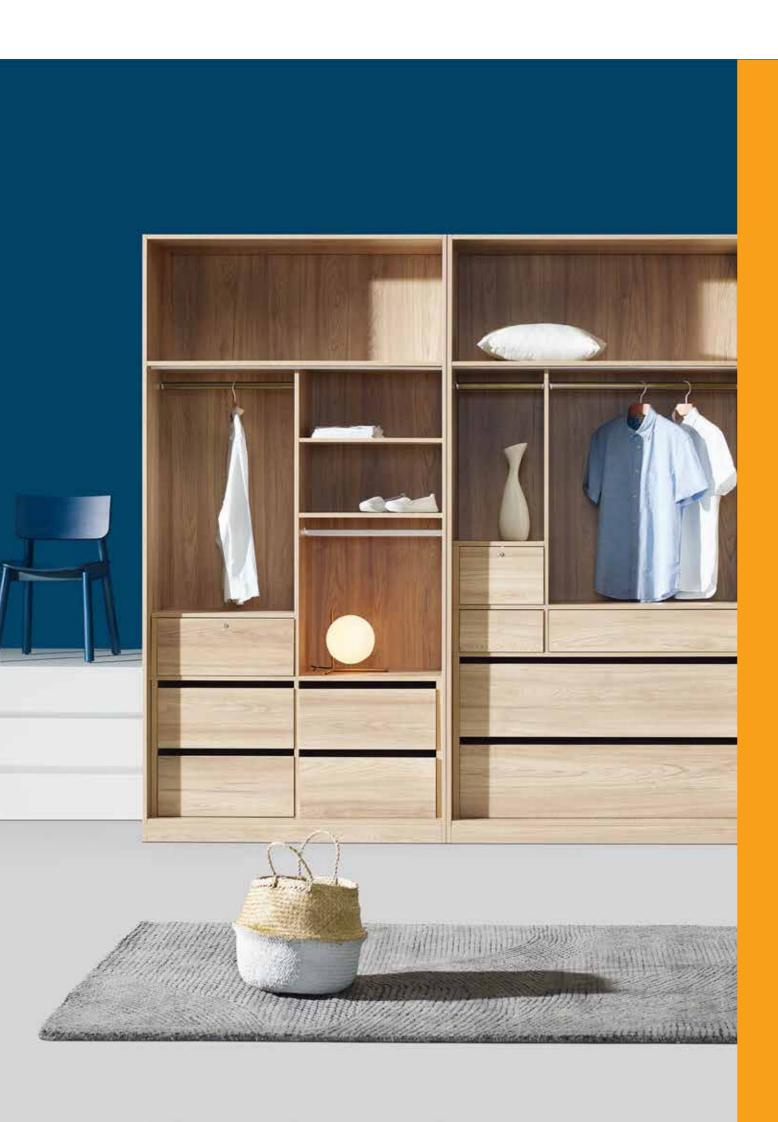

### **Auraline®**

#### **Features**

- This sturdy storage is available in four variants, and comes with a numeric lock for additional security.
- The shelves and drawers can be configured to cater to your specific storage needs.