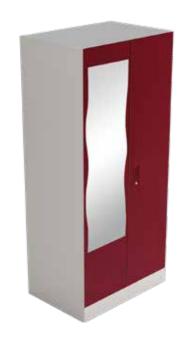

### Wardrobe H & H1

### **Features**

- This almirah comes with a locker for your important documents, valuables, and things you don't want your kids to stumble upon.
- The key to this wardrobe has computer-monitored precision dimples. These dimples make using another key to open it next to impossible.

#### **Features**

 A variant of the wardrobe H series, this almirah shares its security features and comes in dual colour tones.

**Dual Tone Wardrobe** 

- It's available in a number of bright colour combinations to select from depending on your preferences.
- High precision security for the locker keeps your valuables safe.