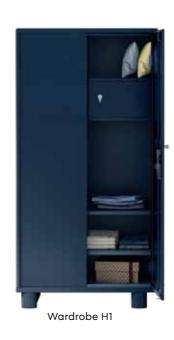

### Wardrobe H & H1

### **Features**

- This almirah comes with a locker for your important documents, valuables, and things you don't want your kids to stumble upon.
- The key to this wardrobe has computer-monitored precision dimples. These dimples make using another key to open it next to impossible.

### WARDROBE H1