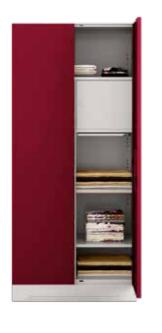

### Wardrobe H & H1

### **Features**

- This almirah comes with a locker for your important documents, valuables, and things you don't want your kids to stumble upon.
- The key to this wardrobe has computer-monitored precision dimples. These dimples make using another key to open it next to impossible.