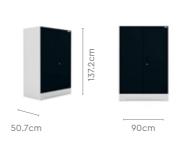

h Overhead Unit (OHU)

#### **Features**

- A steel wardrobe with a minimal design and ample storage space.
- · Comes with an internal locker for valuables, and an overhead storage unit for larger items that are not needed on a regular basis.



117



#### Colour











### **Slimline Minor Locker**

#### **Features**

- A mini locker wardrobe meant to store valuable items and accessories.
- Ideal for small offices and even homes where you can safely keep your important documents, files and jewellery.





## Slimline Minor 2S

#### **Features**

- This variant of Slimline Minor locker keeps your large valuables, items, and boxes safe and secure.
- Has a compact design that fits into any corner of a room.



119



### Colour





### Measurements





### Colour



### Measurements





### Proportion



### Details







### **Proportion**









### **Fantasia Slimline**

#### Feature:

- Sleek storage solution and cleverly-designed internal structure allows for easy categorization of garments and other paraphernalia.
- Flushed handles and clean lines add a touch of contemporary style to your place.





good interio

### Colour



### Measurements



### Proportion



### Details



### **Slimline Colour Range**

### **Colour Schemes**









SLIMLINE 2D / 2D LOCKER / SLIMLINE 3D

### **Mirrors Options**





Slimline Curvilinear Star Design

\* Mirrors are optional with all models

### **Aceline**

### **Features**

- The classic 2-door steel wardrobe has been updated for contemporary homes and needs.
- The product stands out with its vibrant colours, changin