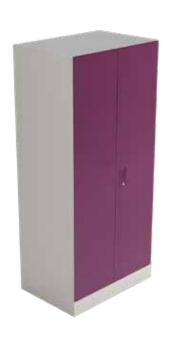

### Wardrobe H & H1

### **Features**

- This almirah comes with a locker for your important documents, valuables, and things you don't want your kids to stumble upon.
- The key to this wardrobe has computer-monitored precision dimples. These dimples make using another key to open it next to impossible.

#### **Features**

 A variant of the wardrobe H series, this almirah shares its security features and comes in dual colour tones.

**Dual Tone Wardrobe** 

- It's available in a number of bright colour combinations to select from depending on your preferences.
- High precision security for the locker keeps your valuables safe.