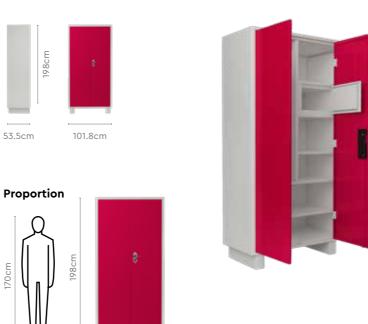

### Wardrobe H & H1

### **Features**

- This almirah comes with a locker for your important documents, valuables, and things you don't want your kids to stumble upon.
- The key to this wardrobe has computer-monitored precision dimples. These dimples make using another key to open it next to impossible.

### Measurements

### Proportion

### Details