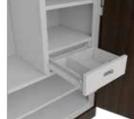

### Centurion

### **Features**

- This almirah uses 1.2, 1.0, and 0.8 mm thick CRCA steel for its parts, giving it a sturdy and durable build.
- It has a secret compartment for storing jewellery within, lined with velvet linen.
- The almirah comes equipped with an EXS lock, a one-of-a-kind highsecurity spring-less locking technology that's virtually non duplicable.