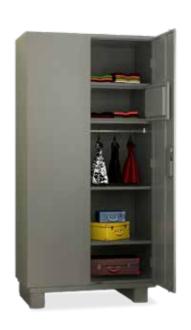

### Storwel<sup>®</sup> M3

#### **Features**

**Home Storage** 

- The almirah features a dedicated storage for all your belongings, from clothing to jewellery to accessories and shoes.
- Separate compartments ensure that your storage looks neat at all times.
- · Available in multiple colour options.