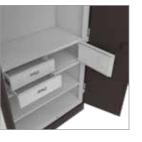

### Wardrobe H & H1

### **Features**

- This almirah comes with a locker for your important documents, valuables, and things you don't want your kids to stumble upon.
- The key to this wardrobe has computer-monitored precision dimples. These dimples make using another key to open it next to impossible.