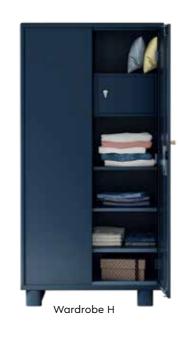

### Wardrobe H & H1

### **Features**

- This almirah comes with a locker for your important documents, valuables, and things you don't want your kids to stumble upon.
- The key to this wardrobe has computer-monitored precision dimples. These dimples make using another key to open it next to impossible.