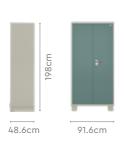

### Measurements

55cm

55cm

Women's Basic

100cm

Men's Premium

Women's Premium

### Measurements

### Proportion