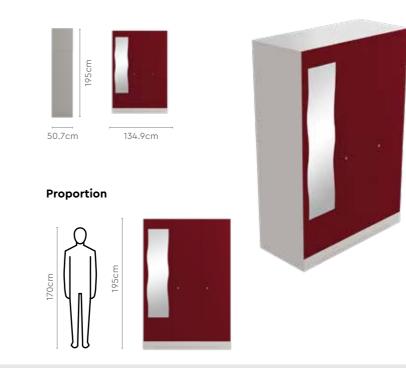

*Home Storage**

### *garg* interio

### **3 Door Slimline**

With Locker + OHU

#### **Features**

Colour

- One part design and one part security, the Slimline wardrobe is a perfect mix of both.
- Cleverly-designed internal structure allows easy categorization and storage.
- Integrated mirror solves the purpose of the dresser, and the overhead unit (OHU) provides extra storage.

Royal

Ivory

Pacific

Cobalt

Matt

Golden

Yellow

Blue







### Measurements











### Details







### **3 Door Slimline**

With Locker + Drawer

#### **Features**

Colour

- Wardrobe with internal double drawers to store important documents and accessories.
- Comes equipped with a locker to keep your valuables safe.
- Available in various colour options to select from.



109







Golden

Yellow





Cardinal









110



### Home Storage

### 111

### goog interio

### 2 Door Slimline

### With Locker + Drawer

### **Features**

- This wardrobe is a 2-door compact variant of the Slimline family.
- Fits easily into any corner of a room, and is available in a wide range of colours.
- Internal drawer and locker system provide space and security for your valuables.







### **Slimline Blend 3 Door**

#### **Features**

- Blend is a mix of different types of storage options.
- It comes with external drawers for easy access, without having to open the entire wardrobe.
- Integrated mirror portion can be used as a dresser as well.





### GREENGUARD PRODUCT CERTIFIED FOR LOW-CHARACLE MEDICIONS BL.COMMOD. UL 2818

### Colour



Matt

Golden

Yellow

### Measurements



### Details

T