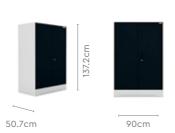

### **Slimline Locker**

With Overhead Unit (OHU)

#### **Features**

- A steel wardrobe with a minimal design and ample storage space.
- · Comes with an internal locker for valuables, and an overhead storage unit for larger items that are not needed on a regular basis.



117



#### Colour











### **Slimline Minor Locker**

#### **Features**

- A mini locker wardrobe meant to store valuable items and accessories.
- Ideal for small offices and even homes where you can safely keep your important documents, files and jewellery.





## Slimline Minor 2S

#### **Features**

- This variant of Slimline Minor locker keeps your large valuables, items, and boxes safe and secure.
- Has a compact design that fits into any corner of a room.



119



### Colour





### Measurements





### Colour



### Measurements





### Proportion



### Details







### **Proportion**









### **Fantasia Slimline**

#### Feature:

- Sleek storage solution and cleverly-designed internal structure allows for easy categorization of garments and other paraphernalia.
- Flushed handles and clean lines add a touch of contemporary style to your place.





good interio

### Colour



### Measurements



### Proportion



### Details



### **Slimline Colour Range**

### **Colour Schemes**









SLIMLINE 2D / 2D LOCKER / SLIMLINE 3D

### **Mirrors Options**





Slimline Curvilinear Star Design

\* Mirrors are optional with all models

### **Aceline**

### **Features**

- The classic 2-door steel wardrobe has been updated for contemporary homes and needs.
- The product stands o