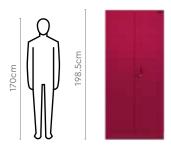

### Measurements

55cm

55cm

Women's Basic

100cm

Men's Premium

Women's Premium