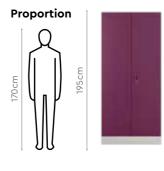

tion converts the wardrobe into a dresser.
- Available in bright colour combinations.







### Colour



Tex Purple

### Measurements





### Colour



### Measurements





### Proportion



### Details







### Proportion









### **Slimline Locker**

- A variant of the Slimline family.
- Comes with a large internal locker to keep the valuables safe.
- A sturdy design with bright elegant colours make this a must-have wardrobe for compact spaces.





### Colour





Aubergine







Tex

### Measurements









### Details







### Slimline 2SH

#### **Features**

- The classic steel wardrobe with a contemporary look and feel.
- Ideal for youngsters who don't need a locker, and only require minimal shelves to organize their belongings.





### Colour



### Measurements











116



### **Home Storage**

### Slimline 4S

#### **Features**

- Four shelves means more compartments and better organization of clothes and accessories.
- Comes in dual colour tones with a variety of combinations to choose
- Apt for compact spaces and small families.



Measurements

50.7cm

**Proportion** 



### Colour



Aubergine

Matt

Golden

Yellow









### **Slimline Locker**

With Overhead Unit (OHU)

#### **Features**

- A steel wardrobe with a minimal design and ample storage space.
- · Comes with an internal locker for valuables, and an overhead storage unit for larger items that are not needed on a regular basis.



117



#### Colour











### **Slimline Minor Locker**

#### **Features**

- A mini locker wardrobe meant to store valuable items and accessori