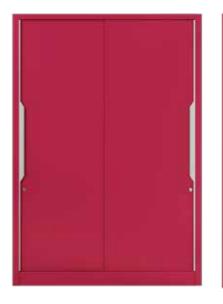

### Storwel<sup>®</sup> M2

### **Features**

- The CRCA steel used in this almirah provides it a hardened structure, enabling it to bear heavy weights effortlessly.
- An internal locker with its own key adds another layer of security for your belongings.