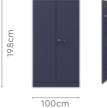

### Measurements

55cm

55cm

Women's Basic

100cm

Men's Premium

Women's Premium