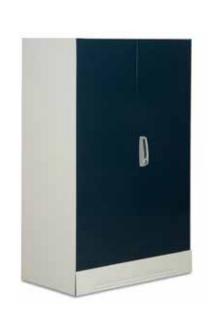

### Wardrobe H & H1

### **Features**

- This almirah comes with a locker for your important documents, valuables, and things you don't want your kids to stumble upon.
- The key to this wardrobe has computer-monitored precision dimples. These dimples make using another key to open it next to impossible.