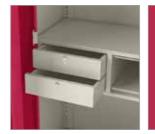

### **Features**

- The CRCA steel used in this almirah provides it a hardened structure, enabling it to bear heavy weights effortlessly.
- An internal locker with its own key adds another layer of security for your belongings.