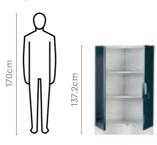

### Measurements

55cm

55cm

Women's Basic

100cm

Men's Premium

Women's Premium