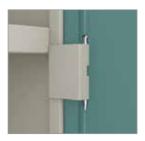

### **Features**

- This almirah uses 1.2, 1.0, and 0.8 mm thick CRCA steel for its parts, giving it a sturdy and durable build.
- It has a secret compartment for storing jewellery within, lined with velvet linen.
- The almirah comes equipped with an EXS lock, a one-of-a-kind highsecurity spring-less locking technology that's virtually non duplicable.