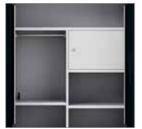

res**

- A steel wardrobe with a minimal design and ample storage space.
- · Comes with an internal locker for valuables, and an overhead storage unit for larger items that are not needed on a regular basis.



117



#### Colour











### **Slimline Minor Locker**

#### **Features**

- A mini locker wardrobe meant to store valuable items and accessories.
- Ideal for small offices and even homes where you can safely keep your important documents, files and jewellery.





## Slimline Minor 2S

#### **Features**

- This variant of Slimline Minor locker keeps your large valuables, items, and boxes safe and secure.
- Has a compact design that fits into any corner of a room.



119



### Colour





### Measurements





### Colour



### Measurements





### Proportion



### Details







### **Proportion**









### **Fantasia Slimline**

#### Feature:

- Sleek storage solution and cleverly-designed internal structure allows for easy categorization of garments and other paraphernalia.
- Flushed handles and clean lines add a touch of contemporary style to your place.





good interio

### Colour



### Measurements



### Proportion



### Details



### **Slimline Colour Range**

### **Colour Schemes**









SLIMLINE 2D / 2D LOCKER / SLIMLINE 3D

### **Mirrors Options**





Slimline Curvilinear Star Design

\* Mirrors are optional with all models

### **Aceline**

### **Features**

- The classic 2-door steel wardrobe has been updated for contemporary homes and needs.
- The product stands out with its vibrant colours, changing the perception towards steel ward