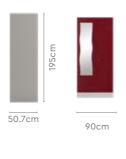

nd sections within the wardrobe help you organize your things better.







goong interio

### **Slimline Dual**

#### **Features**

**Home Storage** 

- Dual colour and function.
- External drawers have compartments to organize small accessories, and the integrated mirror portion converts the wardrobe into a dresser.
- Available in bright colour combinations.







### Colour



Tex Purple

### Measurements





### Colour



### Measurements





### Proportion



### Details







### Proportion









### **Slimline Locker**

- A variant of the Slimline family.
- Comes with a large internal locker to keep the valuables safe.
- A sturdy design with bright elegant colours make this a must-have wardrobe for compact spaces.





### Colour





Aubergine







Tex

### Measurements









### Details







### Slimline 2SH

#### **Features**

- The classic steel wardrobe with a contemporary look and feel.
- Ideal for youngsters who don't need a locker, and only require minimal shelves to organize their belongings.





### Colour



### Measurements











116



### **Home Storage**

### Slimline 4S

#### **Features**

- Four shelves means more compartments and better organization of clothes and accessories.
- Comes in dual colour tones with a variety of combinations to choose
- Apt for compact spaces and small families.



Measurements

50.7cm

**Proportion** 



### Colour



Aubergine

Matt

Golden

Yellow









### **Slimline Locker**

With Overhead Unit (OHU)

#### **Features**

- A steel wardrobe with a minimal design and ample storage space.
- · Come