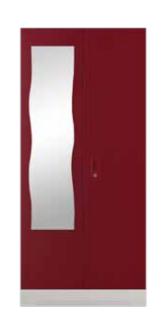

### Wardrobe H & H1

### **Features**

- This almirah comes with a locker for your important documents, valuables, and things you don't want your kids to stumble upon.
- The key to this wardrobe has computer-monitored precision dimples. These dimples make using another key to open it next to impossible.

#### **Features**

 A variant of the wardrobe H series, this almirah shares its security features and comes in dual colour tones.

**Dual Tone Wardrobe** 

- It's available in a number of bright colour combinations to select from depending on your preferences.
- High precision security for the locker keeps your valuables safe.