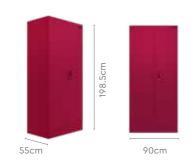

### Measurements

55cm

55cm

Women's Basic

100cm

Men's Premium

Women's Premium