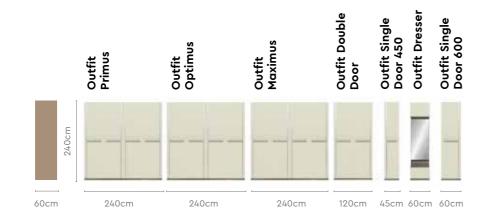

### Outfit

#### **Features**

- A modular wardrobe with multiple variants and configuration options.
- Overhead unit, drawers, shelves, etc can be configured to cater to your specific needs.