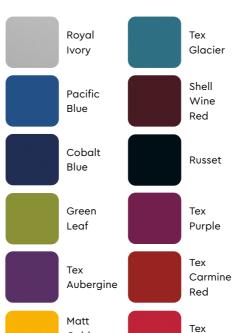

108



### **Home Storage**

### *garg* interio

### **3 Door Slimline**

With Locker + OHU

#### **Features**

Colour

- One part design and one part security, the Slimline wardrobe is a perfect mix of both.
- Cleverly-designed internal structure allows easy categorization and storage.
- Integrated mirror solves the purpose of the dresser, and the overhead unit (OHU) provides extra storage.

Royal

Ivory

Pacific

Cobalt

Matt

Golden

Yellow

Blue







### Measurements











### Details







### **3 Door Slimline**

With Locker + Drawer

#### **Features**

Colour

- Wardrobe with internal double drawers to store important documents and accessories.
- Comes equipped with a locker to keep your valuables safe.
- Available in various colour options to select from.



109







Golden

Yellow





Cardinal









110



### Home Storage

### 111

### goog interio

### 2 Door Slimline

### With Locker + Drawer

### **Features**

- This wardrobe is a 2-door compact variant of the Slimline family.
- Fits easily into any corner of a room, and is available in a wide range of colours.
- Internal drawer and locker system provide space and security for your valuables.







### **Slimline Blend 3 Door**

#### **Features**

- Blend is a mix of different types of storage options.
- It comes with external drawers for easy access, without having to open the entire wardrobe.
- Integrated mirror portion can be used as a dresser as well.





### GREENGUARD PRODUCT CERTIFIED FOR LOW-CHARACLE MEDICIONS BL.COMMOD. UL 2818

### Colour



Matt

Golden

Yellow

### Measurements