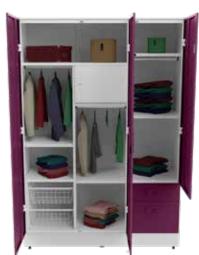

#### **Features**

- This sturdy storage is available in four variants, and comes with a numeric lock for additional security.
- The shelves and drawers can be configured to cater to your specific storage needs.

### Centurion

### **Features**

- This almirah uses 1.2, 1.0, and 0.8 mm thick CRCA steel for its parts, giving it a sturdy and durable build.
- It has a secret compartment for storing jewellery within, lined with velvet linen.
- The almirah comes equipped with an EXS lock, a one-of-a-kind highsecurity spring-less locking technology that's virtually non duplicable.