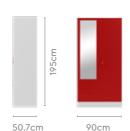

### **Auraline®**

#### **Features**

- This sturdy storage is available in four variants, and comes with a numeric lock for additional security.
- The shelves and drawers can be configured to cater to your specific storage needs.

### Measurements

55cm

55cm

Women's Basic

100cm

Men's Premium

Women's Premium