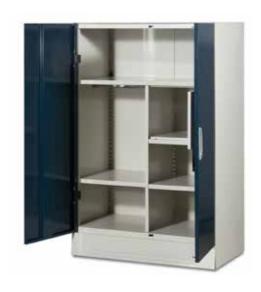

### Storwel<sup>®</sup> M2

### **Features**

- The CRCA steel used in this almirah provides it a hardened structure, enabling it to bear heavy weights effortlessly.
- An internal locker with its own key adds another layer of security for your belongings.