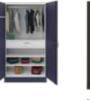

#### **Features**

- This sturdy storage is available in four variants, and comes with a numeric lock for additional security.
- The shelves and drawers can be configured to cater to your specific storage needs.