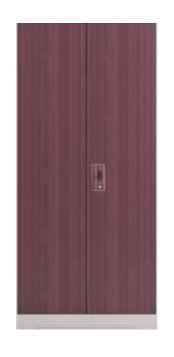

### Storwel<sup>®</sup> M2

### **Features**

- The CRCA steel used in this almirah provides it a hardened structure, enabling it to bear heavy weights effortlessly.
- An internal locker with its own key adds another layer of security for your belongings.