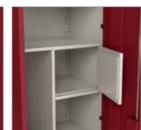

### Centurion

### **Features**

- This almirah uses 1.2, 1.0, and 0.8 mm thick CRCA steel for its parts, giving it a sturdy and durable build.
- It has a secret compartment for storing jewellery within, lined with velvet linen.
- The almirah comes equipped with an EXS lock, a one-of-a-kind highsecurity spring-less locking technology that's virtually non duplicable.