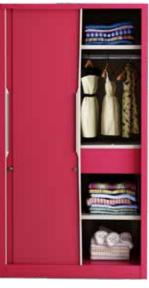

### Storwel<sup>®</sup> M2

### **Features**

- The CRCA steel used in this almirah provides it a hardened structure, enabling it to bear heavy weights effortlessly.
- An internal locker with its own key adds another layer of security for your belongings.