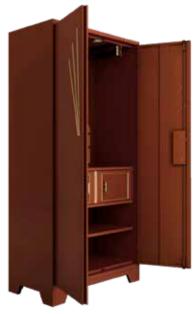

### Storwel<sup>®</sup> M3

#### **Features**

**Home Storage** 

- The almirah features a dedicated storage for all your belongings, from clothing to jewellery to accessories and shoes.
- Separate compartments ensure that your storage looks neat at all times.
- · Available in multiple colour options.