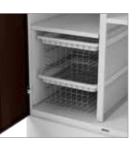

### Storwel<sup>®</sup> M2

### **Features**

- The CRCA steel used in this almirah provides it a hardened structure, enabling it to bear heavy weights effortlessly.
- An internal locker with its own key adds another layer of security for your belongings.