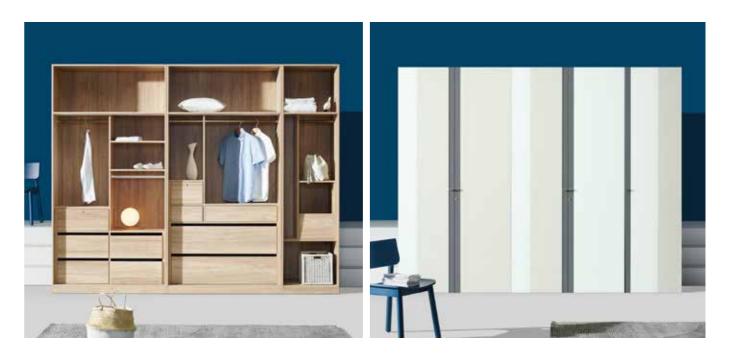

### **Element**

### **Features**

- · A hinged-door wardrobe crafted to meet the changing storage needs of urban Indian lifestyles.
- Can be configured to suit your individual needs.
- Consists of 2 types of general units, a traditional unit, and a dresser.
- Each configuration of two-door units offers unique ways of organising things, with different heights of hanging rails, compartments, and drawers.