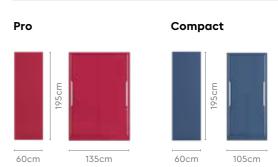

### Measurements

| All sizes in cm | Width | Depth | Height |
|-----------------|-------|-------|--------|
| Pro Plus        | 135.0 | 60.0  | 240.0  |
| Compact Plus    | 105.0 | 60.0  | 240.0  |

108