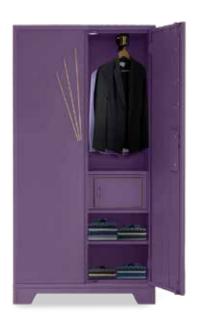

### Storwel<sup>®</sup> M2

### **Features**

- The CRCA steel used in this almirah provides it a hardened structure, enabling it to bear heavy weights effortlessly.
- An internal locker with its own key adds another layer of security for your belongings.