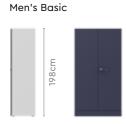

### Measurements

55cm

55cm

Women's Basic

100cm

Men's Premium

Women's Premium