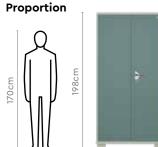

eps your valuables safe.





### Colour











### Colour



### WARDROBE H1



### Measurements



### Proportion



### Details













### Storwel<sup>®</sup> M2

### **Features**

- The CRCA steel used in this almirah provides it a hardened structure, enabling it to bear heavy weights effortlessly.
- An internal locker with its own key adds another layer of security for your belongings.







### Storwel<sup>®</sup> M3

#### **Features**

**Home Storage** 

- The almirah features a dedicated storage for all your belongings, from clothing to jewellery to accessories and shoes.
- Separate compartments ensure that your storage looks neat at all times.
- · Available in multiple colour options.



105





### Colour





### Measurements





### Colour



### Measurements







Pacific

### Details







### Proportion









106



### **Home Storage**

### 107

### goog interio

### **Kreation X2**



### **Features**

- Modular construction available in variable configurations and colours.
- Wall-to-wall steel wardrobe solution that's achieved by combining different units together.
- Has a clean finish, making it apt for all types of interior styles.





ın Registration No: 259045, 259043, 259044

### Slide & Store

### **Features**

- The sliding doors provide the perfect solution for all your space problems.
- Contemporary colour options make your room look vibrant.
- Comes with integrated, nonprotruding steel handles, ensuring total safety for you and your family.
- Has a mix of internal shelves and drawer storages.





10: 272104, 272105

# Design R