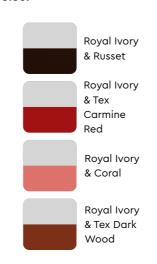

Matt

Golden

Yellow

### Measurements



### Details

Tex

Cardinal



### Colour



### Measurements





### Proportion









113

### **Slimline Blend With OHU**

#### **Features**

- A complete package of storage options for large Indian families.
- Comes with external drawers and an overhead unit (OHU) for additional storage needs.
- Various compartments and sections within the wardrobe help you organize your things better.







goong interio

### **Slimline Dual**

#### **Features**

**Home Storage** 

- Dual colour and function.
- External drawers have compartments to organize small accessories, and the integrated mirror portion converts the wardrobe into a dresser.
- Available in bright colour combinations.







### Colour



Tex Purple

### Measurements





### Colour



### Measurements





### Proportion



### Details







### Proportion









### **Slimline Locker**

- A variant of the Slimline family.
- Comes with a large internal locker to keep the valuables safe.
- A sturdy design with bright elegant colours make this a must-have wardrobe for compact spaces.





### Colour





Aubergine







Tex

### Measurements









### Details







### Slimline 2SH

#### **Features**

- The classic steel wardrobe with a contemporary look and feel.
- Ideal for youngsters who don't need a locker, and only require minimal shelves to organize their belongings.





### Colour



### Measurements











116



### **Home Storage**

### Slimline 4S

#### **Features**

- Four shelves means more compartments and better organization of clothes and ac