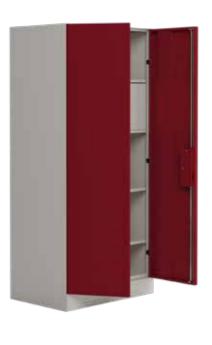

### Storwel<sup>®</sup> M2

### **Features**

- The CRCA steel used in this almirah provides it a hardened structure, enabling it to bear heavy weights effortlessly.
- An internal locker with its own key adds another layer of security for your belongings.