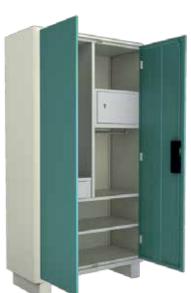

### Storwel<sup>®</sup> M3

#### **Features**

**Home Storage** 

- The almirah features a dedicated storage for all your belongings, from clothing to jewellery to accessories and shoes.
- Separate compartments ensure that your storage looks neat at all times.
- · Available in multiple colour options.