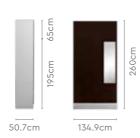

### Measurements

55cm

55cm

Women's Basic

100cm

Men's Premium

Women's Premium

Measurements

50.7cm

**Proportion** 