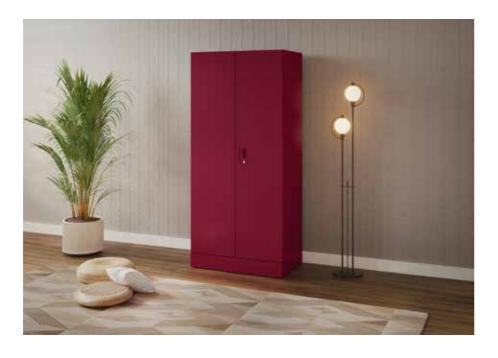

### Storwel<sup>®</sup> M2

### **Features**

- The CRCA steel used in this almirah provides it a hardened structure, enabling it to bear heavy weights effortlessly.
- An internal locker with its own key adds another layer of security for your belongings.