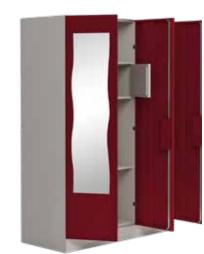

#### **Features**

 A variant of the wardrobe H series, this almirah shares its security features and comes in dual colour tones.

**Dual Tone Wardrobe** 

- It's available in a number of bright colour combinations to select from depending on your preferences.
- High precision security for the locker keeps your valuables safe.