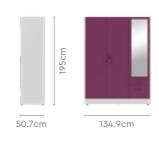

## 111

### goog interio

### 2 Door Slimline

### With Locker + Drawer

### **Features**

- This wardrobe is a 2-door compact variant of the Slimline family.
- Fits easily into any corner of a room, and is available in a wide range of colours.
- Internal drawer and locker system provide space and security for your valuables.







### **Slimline Blend 3 Door**

#### **Features**

- Blend is a mix of different types of storage options.
- It comes with external drawers for easy access, without having to open the entire wardrobe.
- Integrated mirror portion can be used as a dresser as well.





### GREENGUARD PRODUCT CERTIFIED FOR LOW-CHARACLE MEDICIONS BL.COMMOD. UL 2818

### Colour



Matt

Golden

Yellow

### Measurements



### Details

Tex

Cardinal



### Colour



### Measurements





### Proportion









113

### **Slimline Blend With OHU**

#### **Features**

- A complete package of storage options for large Indian families.
- Comes with external drawers and an overhead unit (OHU) for additional storage needs.
- Various compartments and sections within the wardrobe help you organize your things better.







goong interio

### **Slimline Dual**

#### **Features**

**Home Storage** 

- Dual colour and function.
- External drawers have compartments to organize small accessories, and the integrated mirror portion converts the wardrobe into a dresser.
- Available in bright colour combinations.







### Colour



Tex Purple

### Measurements





### Colour



### Measurements





### Proportion



### Details







### Proportion









### **Slimline Locker