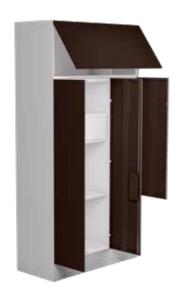

### **Features**

- This almirah comes with a locker for your important documents, valuables, and things you don't want your kids to stumble upon.
- The key to this wardrobe has computer-monitored precision dimples. These dimples make using another key to open it next to impossible.

#### **Features**

 A variant of the wardrobe H series, this almirah shares its security features and comes in dual colour tones.

**Dual Tone Wardrobe** 

- It's available in a number of bright colour combinations to select from depending on your preferences.
- High precision security for the locker keeps your valuables safe.