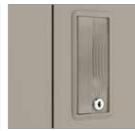

### **Features**

- This almirah uses 1.2, 1.0, and 0.8 mm thick CRCA steel for its parts, giving it a sturdy and durable build.
- It has a secret compartment for storing jewellery within, lined with velvet linen.
- The almirah comes equipped with an EXS lock, a one-of-a-kind highsecurity spring-less locking technology that's virtually non duplicable.