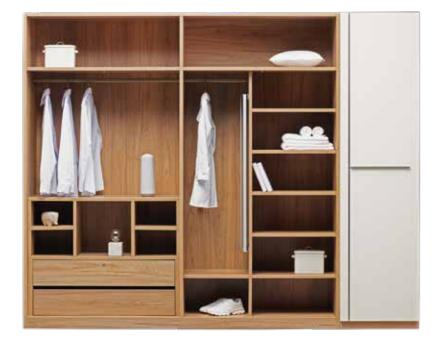

### **Element**

### **Features**

- · A hinged-door wardrobe crafted to meet the changing storage needs of urban Indian lifestyles.
- Can be configured to suit your individual needs.
- Consists of 2 types of general units, a traditional unit, and a dresser.
- Each configuration of two-door units offers unique ways of organising things, with different heights of hanging rails, compartments, and drawers.