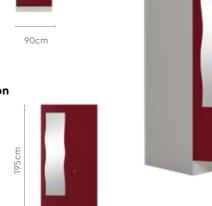

tions within the wardrobe help you organize your things better.







goong interio

### **Slimline Dual**

#### **Features**

**Home Storage** 

- Dual colour and function.
- External drawers have compartments to organize small accessories, and the integrated mirror portion converts the wardrobe into a dresser.
- Available in bright colour combinations.







### Colour



Tex Purple

### Measurements





### Colour



### Measurements





### Proportion



### Details







### Proportion









### **Slimline Locker**

- A variant of the Slimline family.
- Comes with a large internal locker to keep the valuables safe.
- A sturdy design with bright elegant colours make this a must-have wardrobe for compact spaces.





### Colour





Aubergine







Tex

### Measurements









### Details







### Slimline 2SH

#### **Features**

- The classic steel wardrobe with a contemporary look and feel.
- Ideal for youngsters who don't need a locker, and only require minimal shelves to organize their belongings.





### Colour



### Measurements











116



### **Home Storage**

### Slimline 4S

#### **Features**

- Four shelves means more compartments and better organization of clothes and accessories.
- Comes in dual colour tones with a variety of combinations to choose
- Apt for compact spaces and small families.



Measurements

50.7cm

**Proportion** 



### Colour



Aubergine

Matt

Golden

Yellow









### **Slimline Locker**

With Overhead Unit (OHU)

#### **Features**

- A steel wardrobe with a minimal design and ample storage space.
- · Comes with