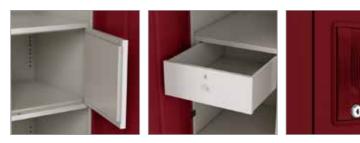

110



### Home Storage

### 111

### goog interio

### 2 Door Slimline

### With Locker + Drawer

### **Features**

- This wardrobe is a 2-door compact variant of the Slimline family.
- Fits easily into any corner of a room, and is available in a wide range of colours.
- Internal drawer and locker system provide space and security for your valuables.







### **Slimline Blend 3 Door**

#### **Features**

- Blend is a mix of different types of storage options.
- It comes with external drawers for easy access, without having to open the entire wardrobe.
- Integrated mirror portion can be used as a dresser as well.





### GREENGUARD PRODUCT CERTIFIED FOR LOW-CHARACLE MEDICIONS BL.COMMOD. UL 2818

### Colour



Matt

Golden

Yellow

### Measurements



### Details

Tex

Cardinal



### Colour



### Measurements





### Proportion









113

### **Slimline Blend With OHU**

#### **Features**

- A complete package of storage options for large Indian families.
- Comes with external drawers and an overhead unit (OHU) for additional storage needs.
- Various compartments and sections within the wardrobe help you organize your things better.







goong interio

### **Slimline Dual**

#### **Features**

**Home Storage** 

- Dual colour and function.
- External drawers have compartments to organize small accessories, and the integrated mirror portion converts the wardrobe into a dresser.
- Available in bright colour combinations.







### Colour



Tex Purple

### Measurements





### Colour



### Measurements





### Proportion



### Details







### Proport