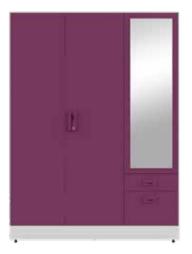

#### **Features**

 A variant of the wardrobe H series, this almirah shares its security features and comes in dual colour tones.

**Dual Tone Wardrobe** 

- It's available in a number of bright colour combinations to select from depending on your preferences.
- High precision security for the locker keeps your valuables safe.