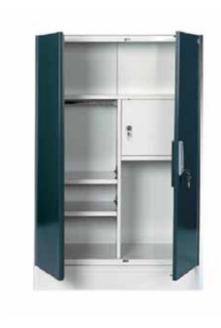

### Wardrobe H & H1

### **Features**

- This almirah comes with a locker for your important documents, valuables, and things you don't want your kids to stumble upon.
- The key to this wardrobe has computer-monitored precision dimples. These dimples make using another key to open it next to impossible.