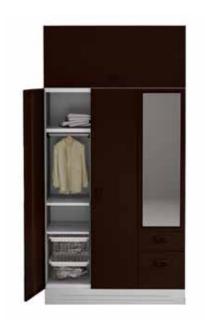

### Wardrobe H & H1

### **Features**

- This almirah comes with a locker for your important documents, valuables, and things you don't want your kids to stumble upon.
- The key to this wardrobe has computer-monitored precision dimples. These dimples make using another key to open it next to impossible.