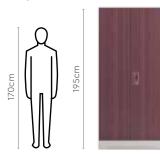

- Ideal for small offices and even homes where you can safely keep your important documents, files and jewellery.





## Slimline Minor 2S

#### **Features**

- This variant of Slimline Minor locker keeps your large valuables, items, and boxes safe and secure.
- Has a compact design that fits into any corner of a room.



119



### Colour





### Measurements





### Colour



### Measurements





### Proportion



### Details







### **Proportion**









### **Fantasia Slimline**

#### Feature:

- Sleek storage solution and cleverly-designed internal structure allows for easy categorization of garments and other paraphernalia.
- Flushed handles and clean lines add a touch of contemporary style to your place.





good interio

### Colour



### Measurements



### Proportion



### Details



### **Slimline Colour Range**

### **Colour Schemes**









SLIMLINE 2D / 2D LOCKER / SLIMLINE 3D

### **Mirrors Options**





Slimline Curvilinear Star Design

\* Mirrors are optional with all models

### **Aceline**

### **Features**

- The classic 2-door steel wardrobe has been updated for contemporary homes and needs.
- The product stands out with its vibrant colours, changing the perception towards steel wardrobes.
- "Box-in, Box-out" nature of product makes it readyto-use upon purchase, as it doesn't require any installation by technicians.



### Colour



### Proportion



### Measurements



### Details



### **Element**



### **Features**

- · A hinged-door wardrobe crafted to meet the changing storage needs of urban Indian lifestyles.
- Can be configured t