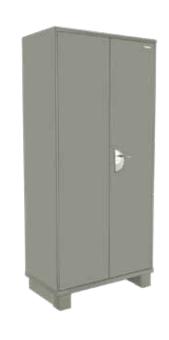

### Storwel<sup>®</sup> M2

### **Features**

- The CRCA steel used in this almirah provides it a hardened structure, enabling it to bear heavy weights effortlessly.
- An internal locker with its own key adds another layer of security for your belongings.