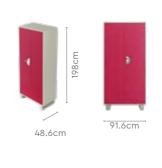

#### **Features**

 A variant of the wardrobe H series, this almirah shares its security features and comes in dual colour tones.

**Dual Tone Wardrobe** 

- It's available in a number of bright colour combinations to select from depending on your preferences.
- High precision security for the locker keeps your valuables safe.

### Colour

### Measurements

### Proportion