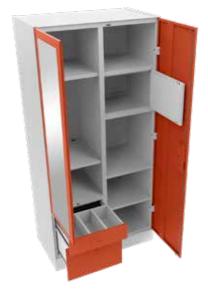

### **Auraline®**

#### **Features**

- This sturdy storage is available in four variants, and comes with a numeric lock for additional security.
- The shelves and drawers can be configured to cater to your specific storage needs.