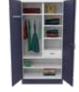

### Wardrobe H & H1

### **Features**

- This almirah comes with a locker for your important documents, valuables, and things you don't want your kids to stumble upon.
- The key to this wardrobe has computer-monitored precision dimples. These dimples make using another key to open it next to impossible.