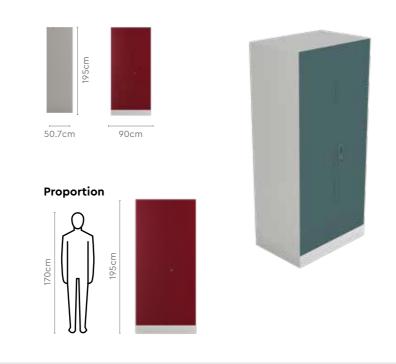

### Measurements

55cm

55cm

Women's Basic

100cm

Men's Premium

Women's Premium

### Proportion

### **Proportion**