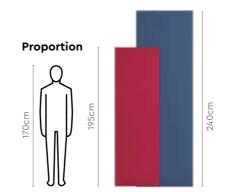

oor                | 40/45/50.0  | 52.0  | 65.0   |
| Add on OH Unit<br>With Door              | 40/45/50.0  | 52.0  | 65.0   |
| Full Width Main OH<br>Unit With Doors    | 80/90/100.0 | 52.0  | 65.0   |
| Dresser                                  | 85/90/95.0  | 52.0  | 202.5  |
| Locker                                   | 40/45/50.0  | 43.75 | 35.65  |
| Drawer                                   | 40/45/50.0  | 43.75 | 19.2   |
| Side Panel<br>For Base Unit              | 2.5         | 52.5  | 199.0  |
| Side Panel<br>For Base & OH Unit         | 2.5         | 52.5  | 264.0  |

### Colour



### Measurements

| All sizes in cm | Width | Depth | Height |
|-----------------|-------|-------|--------|
| Pro Plus        | 135.0 | 60.0  | 240.0  |
| Compact Plus    | 105.0 | 60.0  | 240.0  |















108



### **Home Storage**

### *garg* interio

### **3 Door Slimline**

With Locker + OHU

#### **Features**

Colour

- One part design and one part security, the Slimline wardrobe is a perfect mix of both.
- Cleverly-designed internal structure allows easy categorization and storage.
- Integrated mirror solves the purpose of the dresser, and the overhead unit (OHU) provides extra storage.

Royal

Ivory

Pacific

Cobalt

Matt

Golden

Yellow

Blue







### Measurements











### Details







### **3 Door Slimline**

With Locker + Drawer

#### **Features**

Colour

- Wardrobe with internal double drawers to store important documents and accessories.
- Comes equipped with a locker to keep your valuables safe.
- Available in various colour options to select from.



109