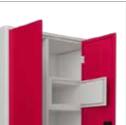

#### **Features**

 A variant of the wardrobe H series, this almirah shares its security features and comes in dual colour tones.

**Dual Tone Wardrobe** 

- It's available in a number of bright colour combinations to select from depending on your preferences.
- High precision security for the locker keeps your valuables safe.