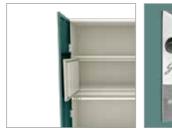

### **Features**

- This almirah comes with a locker for your important documents, valuables, and things you don't want your kids to stumble upon.
- The key to this wardrobe has computer-monitored precision dimples. These dimples make using another key to open it next to impossible.

#### **Features**

 A variant of the wardrobe H series, this almirah shares its security features and comes in dual colour tones.

**Dual Tone Wardrobe** 

- It's available in a number of bright colour combinations to select from depending on your preferences.
- High precision security for the locker keeps your valuables safe.