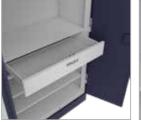

### **Auraline®**

#### **Features**

- This sturdy storage is available in four variants, and comes with a numeric lock for additional security.
- The shelves and drawers can be configured to cater to your specific storage needs.