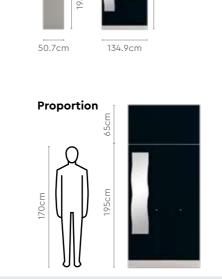

| 199.0  |
| Side Panel<br>For Base & OH Unit         | 2.5         | 52.5  | 264.0  |

### Colour



### Measurements

| All sizes in cm | Width | Depth | Height |
|-----------------|-------|-------|--------|
| Pro Plus        | 135.0 | 60.0  | 240.0  |
| Compact Plus    | 105.0 | 60.0  | 240.0  |















108



### **Home Storage**

### *garg* interio

### **3 Door Slimline**

With Locker + OHU

#### **Features**

Colour

- One part design and one part security, the Slimline wardrobe is a perfect mix of both.
- Cleverly-designed internal structure allows easy categorization and storage.
- Integrated mirror solves the purpose of the dresser, and the overhead unit (OHU) provides extra storage.

Royal

Ivory

Pacific

Cobalt

Matt

Golden

Yellow

Blue







### Measurements











### Details







### **3 Door Slimline**

With Locker + Drawer

#### **Features**

Colour

- Wardrobe with internal double drawers to store important documents and accessories.
- Comes equipped with a locker to keep your valuables safe.
- Available in various colour options to select from.



109







Golden

Yellow





Cardinal









110



### Home Storage

### 111

### goog interio

### 2 Door Slimline

### With Locker + Drawer

### **Features**

- This wardrobe is a 2-door compact variant of the Slimline family.
- Fits easily into any corner of a room, and is available in a wide range of colours.
- Internal drawer and locker system provide space and security for your valuables.







### **Slimline Blend 3 Door**

#### **Features**

- Blend is a mix of different types of s