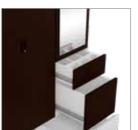

### **Features**

- This almirah comes with a locker for your important documents, valuables, and things you don't want your kids to stumble upon.
- The key to this wardrobe has computer-monitored precision dimples. These dimples make using another key to open it next to impossible.

#### **Features**

 A variant of the wardrobe H series, this almirah shares its security features and comes in dual colour tones.

**Dual Tone Wardrobe** 

- It's available in a number of bright colour combinations to select from depending on your preferences.
- High precision security for the locker keeps your valuables safe.