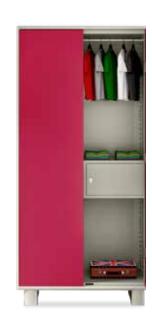

### **Auraline®**

#### **Features**

- This sturdy storage is available in four variants, and comes with a numeric lock for additional security.
- The shelves and drawers can be configured to cater to your specific storage needs.