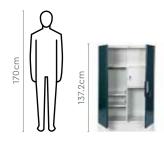

### Measurements

55cm

55cm

Women's Basic

100cm

Men's Premium

Women's Premium