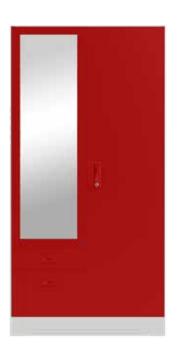

### **Features**

- This almirah comes with a locker for your important documents, valuables, and things you don't want your kids to stumble upon.
- The key to this wardrobe has computer-monitored precision dimples. These dimples make using another key to open it next to impossible.

#### **Features**

 A variant of the wardrobe H series, this almirah shares its security features and comes in dual colour tones.

**Dual Tone Wardrobe** 

- It's available in a number of bright colour combinations to select from depending on your preferences.
- High precision security for the locker keeps your valuables safe.