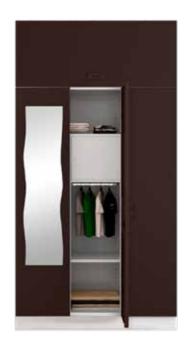

### **Auraline®**

#### **Features**

- This sturdy storage is available in four variants, and comes with a numeric lock for additional security.
- The shelves and drawers can be configured to cater to your specific storage needs.