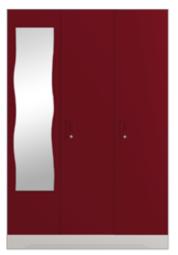

### **Features**

- This almirah comes with a locker for your important documents, valuables, and things you don't want your kids to stumble upon.
- The key to this wardrobe has computer-monitored precision dimples. These dimples make using another key to open it next to impossible.