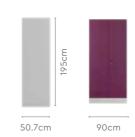

ortion converts the wardrobe into a dresser.
- Available in bright colour combinations.







### Colour



Tex Purple

### Measurements





### Colour



### Measurements





### Proportion



### Details







### Proportion









### **Slimline Locker**

- A variant of the Slimline family.
- Comes with a large internal locker to keep the valuables safe.
- A sturdy design with bright elegant colours make this a must-have wardrobe for compact spaces.





### Colour





Aubergine







Tex

### Measurements









### Details







### Slimline 2SH

#### **Features**

- The classic steel wardrobe with a contemporary look and feel.
- Ideal for youngsters who don't need a locker, and only require minimal shelves to organize their belongings.





### Colour



### Measurements











116



### **Home Storage**

### Slimline 4S

#### **Features**

- Four shelves means more compartments and better organization of clothes and accessories.
- Comes in dual colour tones with a variety of combinations to choose
- Apt for compact spaces and small families.



Measurements

50.7cm

**Proportion** 



### Colour



Aubergine

Matt

Golden

Yellow









### **Slimline Locker**

With Overhead Unit (OHU)

#### **Features**

- A steel wardrobe with a minimal design and ample storage space.
- · Comes with an internal locker for valuables, and an overhead storage unit for larger items that are not needed on a regular basis.



117



#### Colour











### **Slimline Minor Locker**

#### **Features**

- A mini locker wardrobe meant to store valuable items and accesso