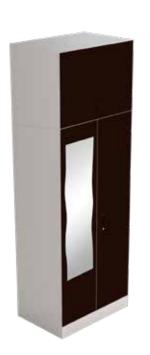

### **3 Door Slimline**

With Locker + Drawer

#### **Features**

Colour

- Wardrobe with internal double drawers to store important documents and accessories.
- Comes equipped with a locker to keep your valuables safe.
- Available in various colour options to select from.