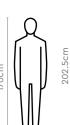

### Measurements

| All sizes in cm                          | Width       | Depth | Height |
|------------------------------------------|-------------|-------|--------|
| Main Base Unit<br>With Door              | 40/45/50.0  | 52.0  | 202.5  |
| Add on Base Unit<br>With Door            | 40/45/50.0  | 52.0  | 202.5  |
| Full Width Add on Base<br>Unit With Door | 80/90/100.0 | 52.0  | 202.5  |
| Main OH Unit<br>With Door                | 40/45/50.0  | 52.0  | 65.0   |
| Add on OH Unit<br>With Door              | 40/45/50.0  | 52.0  | 65.0   |
| Full Width Main OH<br>Unit With Doors    | 80/90/100.0 | 52.0  | 65.0   |
| Dresser                                  | 85/90/95.0  | 52.0  | 202.5  |
| Locker                                   | 40/45/50.0  | 43.75 | 35.65  |
| Drawer                                   | 40/45/50.0  | 43.75 | 19.2   |
| Side Panel<br>For Base Unit              | 2.5         | 52.5  | 199.0  |
| Side Panel<br>For Base & OH Unit         | 2.5         | 52.5  | 264.0  |