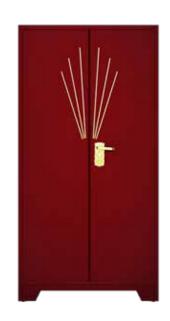

### **Features**

- This almirah uses 1.2, 1.0, and 0.8 mm thick CRCA steel for its parts, giving it a sturdy and durable build.
- It has a secret compartment for storing jewellery within, lined with velvet linen.
- The almirah comes equipped with an EXS lock, a one-of-a-kind highsecurity spring-less locking technology that's virtually non duplicable.