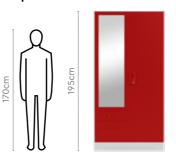

### Wardrobe H & H1

### **Features**

- This almirah comes with a locker for your important documents, valuables, and things you don't want your kids to stumble upon.
- The key to this wardrobe has computer-monitored precision dimples. These dimples make using another key to open it next to impossible.

### WARDROBE H1

### Measurements

### Proportion