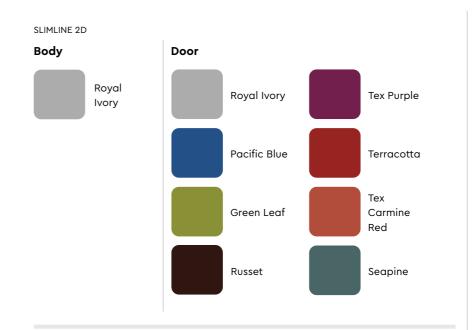

### **Slimline Colour Range**

### **Colour Schemes**

SLIMLINE 2D / 2D LOCKER / SLIMLINE 3D