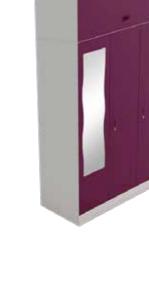

199.0  |
| Side Panel<br>For Base & OH Unit         | 2.5         | 52.5  | 264.0  |

### Colour



### Measurements

| All sizes in cm | Width | Depth | Height |
|-----------------|-------|-------|--------|
| Pro Plus        | 135.0 | 60.0  | 240.0  |
| Compact Plus    | 105.0 | 60.0  | 240.0  |















108



### **Home Storage**

### *garg* interio

### **3 Door Slimline**

With Locker + OHU

#### **Features**

Colour

- One part design and one part security, the Slimline wardrobe is a perfect mix of both.
- Cleverly-designed internal structure allows easy categorization and storage.
- Integrated mirror solves the purpose of the dresser, and the overhead unit (OHU) provides extra storage.

Royal

Ivory

Pacific

Cobalt

Matt

Golden

Yellow

Blue







### Measurements











### Details







### **3 Door Slimline**

With Locker + Drawer

#### **Features**

Colour

- Wardrobe with internal double drawers to store important documents and accessories.
- Comes equipped with a locker to keep your valuables safe.
- Available in various colour options to select from.



109







Golden

Yellow





Cardinal









110



### Home Storage

### 111

### goog interio

### 2 Door Slimline

### With Locker + Drawer

### **Features**

- This wardrobe is a 2-door compact variant of the Slimline family.
- Fits easily into any corner of a room, and is available in a wide range of colours.
- Internal drawer and locker system provide space and security for your valuables.







### **Slimline Blend 3 Door**

#### **Features**

- Blend is a mix of different types of sto