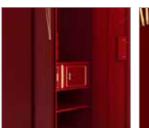

### **Features**

- This almirah uses 1.2, 1.0, and 0.8 mm thick CRCA steel for its parts, giving it a sturdy and durable build.
- It has a secret compartment for storing jewellery within, lined with velvet linen.
- The almirah comes equipped with an EXS lock, a one-of-a-kind highsecurity spring-less locking technology that's virtually non duplicable.