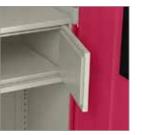

### Centurion

### **Features**

- This almirah uses 1.2, 1.0, and 0.8 mm thick CRCA steel for its parts, giving it a sturdy and durable build.
- It has a secret compartment for storing jewellery within, lined with velvet linen.
- The almirah comes equipped with an EXS lock, a one-of-a-kind highsecurity spring-less locking technology that's virtually non duplicable.