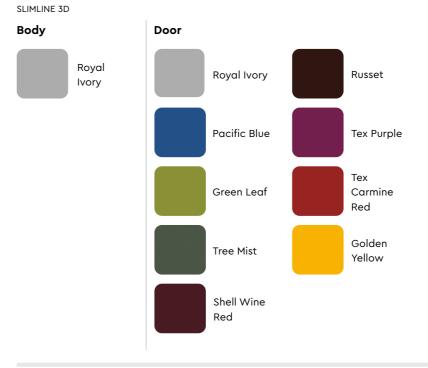

### **Slimline Colour Range**

### **Colour Schemes**

SLIMLINE 2D / 2D LOCKER / SLIMLINE 3D