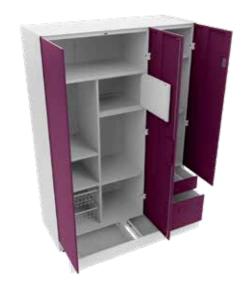

### Slimline 4S

#### **Features**

- Four shelves means more compartments and better organization of clothes and accessories.
- Comes in dual colour tones with a variety of combinations to choose
- Apt for compact spaces and small families.