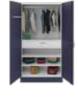

#### **Features**

- This sturdy storage is available in four variants, and comes with a numeric lock for additional security.
- The shelves and drawers can be configured to cater to your specific storage needs.