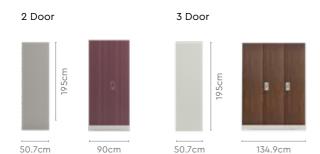

Measurements

50.7cm

**Proportion** 

### Measurements

| All sizes in cm                          | Width       | Depth | Height |
|------------------------------------------|-------------|-------|--------|
| Main Base Unit<br>With Door              | 40/45/50.0  | 52.0  | 202.5  |
| Add on Base Unit<br>With Door            | 40/45/50.0  | 52.0  | 202.5  |
| Full Width Add on Base<br>Unit With Door | 80/90/100.0 | 52.0  | 202.5  |
| Main OH Unit<br>With Door                | 40/45/50.0  | 52.0  | 65.0   |
| Add on OH Unit<br>With Door              | 40/45/50.0  | 52.0  | 65.0   |
| Full Width Main OH<br>Unit With Doors    | 80/90/100.0 | 52.0  | 65.0   |
| Dresser                                  | 85/90/95.0  | 52.0  | 202.5  |
| Locker                                   | 40/45/50.0  | 43.75 | 35.65  |
| Drawer                                   | 40/45/50.0  | 43.75 | 19.2   |
| Side Panel<br>For Base Unit              | 2.5         | 52.5  | 199.0  |
| Side Panel<br>For Base & OH Unit         | 2.5         | 52.5  | 264.0  |