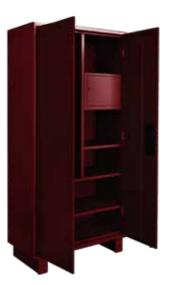

### Centurion

### **Features**

- This almirah uses 1.2, 1.0, and 0.8 mm thick CRCA steel for its parts, giving it a sturdy and durable build.
- It has a secret compartment for storing jewellery within, lined with velvet linen.
- The almirah comes equipped with an EXS lock, a one-of-a-kind highsecurity spring-less locking technology that's virtually non duplicable.