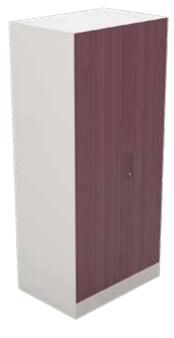

### Storwel<sup>®</sup> M3

#### **Features**

**Home Storage** 

- The almirah features a dedicated storage for all your belongings, from clothing to jewellery to accessories and shoes.
- Separate compartments ensure that your storage looks neat at all times.
- · Available in multiple colour options.