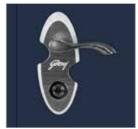

### **Features**

- This almirah uses 1.2, 1.0, and 0.8 mm thick CRCA steel for its parts, giving it a sturdy and durable build.
- It has a secret compartment for storing jewellery within, lined with velvet linen.
- The almirah comes equipped with an EXS lock, a one-of-a-kind highsecurity spring-less locking technology that's virtually non duplicable.

### **Features**

- This almirah comes with a locker for your important documents, valuables, and things you don't want your kids to stumble upon.
- The key to this wardrobe has computer-monitored precision dimples. These dimples make using another key to open it next to impossible.