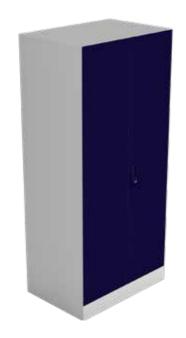

### **Auraline®**

#### **Features**

- This sturdy storage is available in four variants, and comes with a numeric lock for additional security.
- The shelves and drawers can be configured to cater to your specific storage needs.