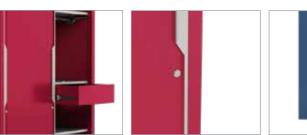

### **Features**

- This almirah uses 1.2, 1.0, and 0.8 mm thick CRCA steel for its parts, giving it a sturdy and durable build.
- It has a secret compartment for storing jewellery within, lined with velvet linen.
- The almirah comes equipped with an EXS lock, a one-of-a-kind highsecurity spring-less locking technology that's virtually non duplicable.

### **Features**

- This almirah comes with a locker for your important documents, valuables, and things you don't want your kids to stumble upon.
- The key to this wardrobe has computer-monitored precision dimples. These dimples make using another key to open it next to impossible.