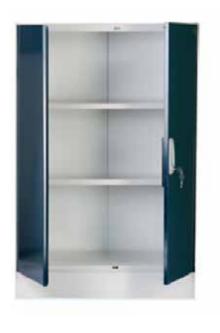

### Centurion

### **Features**

- This almirah uses 1.2, 1.0, and 0.8 mm thick CRCA steel for its parts, giving it a sturdy and durable build.
- It has a secret compartment for storing jewellery within, lined with velvet linen.
- The almirah comes equipped with an EXS lock, a one-of-a-kind highsecurity spring-less locking technology that's virtually non duplicable.