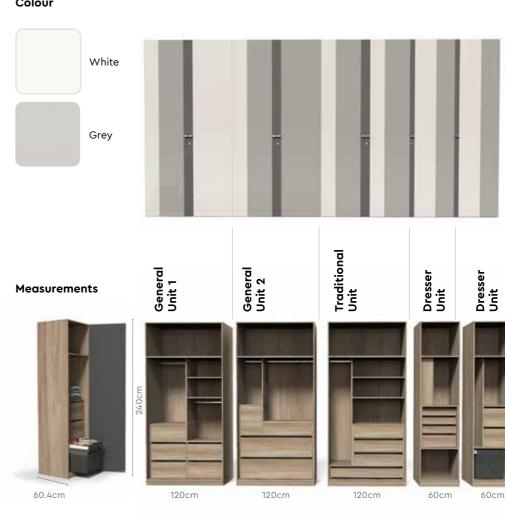

### **Element**

### **Features**

- · A hinged-door wardrobe crafted to meet the changing storage needs of urban Indian lifestyles.
- Can be configured to suit your individual needs.
- Consists of 2 types of general units, a traditional unit, and a dresser.
- Each configuration of two-door units offers unique ways of organising things, with different heights of hanging rails, compartments, and drawers.

### Colour

Home Storage 124 Gord interio 125 Gord interio