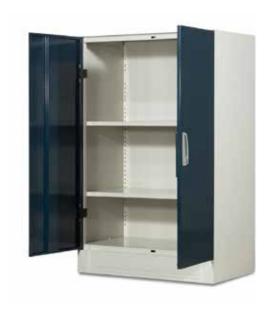

### **Auraline®**

#### **Features**

- This sturdy storage is available in four variants, and comes with a numeric lock for additional security.
- The shelves and drawers can be configured to cater to your specific storage needs.