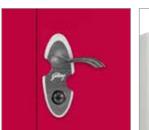

#### **Features**

 A variant of the wardrobe H series, this almirah shares its security features and comes in dual colour tones.

**Dual Tone Wardrobe** 

- It's available in a number of bright colour combinations to select from depending on your preferences.
- High precision security for the locker keeps your valuables safe.