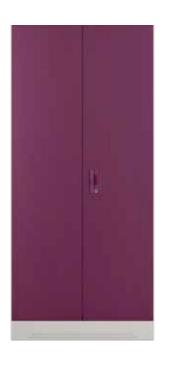

### Wardrobe H & H1

### **Features**

- This almirah comes with a locker for your important documents, valuables, and things you don't want your kids to stumble upon.
- The key to this wardrobe has computer-monitored precision dimples. These dimples make using another key to open it next to impossible.

#### **Features**

 A variant of the wardrobe H series, this almirah shares its security features and comes in dual colour tones.

**Dual Tone Wardrobe** 

- It's available in a number of bright colour combinations to select from depending on your preferences.
- High precision security for the locker keeps your valuables safe.