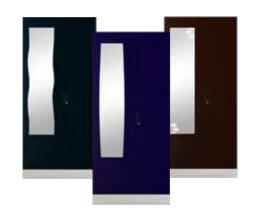

### **Mirrors Options**

Slimline Curvilinear Star Design

\* Mirrors are optional with all models