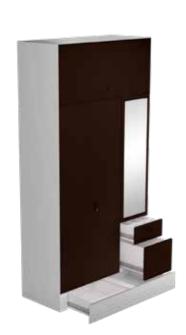

### **Auraline®**

#### **Features**

- This sturdy storage is available in four variants, and comes with a numeric lock for additional security.
- The shelves and drawers can be configured to cater to your specific storage needs.