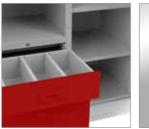

### Storwel<sup>®</sup> M3

#### **Features**

**Home Storage** 

- The almirah features a dedicated storage for all your belongings, from clothing to jewellery to accessories and shoes.
- Separate compartments ensure that your storage looks neat at all times.
- · Available in multiple colour options.