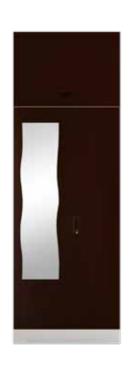

### **3 Door Slimline**

With Locker + Drawer

#### **Features**

Colour

- Wardrobe with internal double drawers to store important documents and accessories.
- Comes equipped with a locker to keep your valuables safe.
- Available in various colour options to select from.