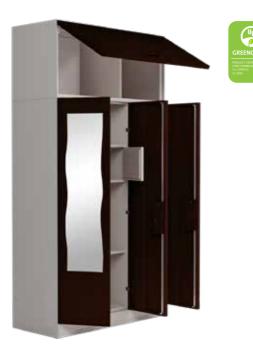

#### **Features**

 A variant of the wardrobe H series, this almirah shares its security features and comes in dual colour tones.

**Dual Tone Wardrobe** 

- It's available in a number of bright colour combinations to select from depending on your preferences.
- High precision security for the locker keeps your valuables safe.

### WARDROBE H1