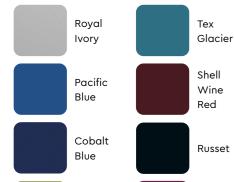

onal storage needs.
- Various compartments and sections within the wardrobe help you organize your things better.







goong interio

### **Slimline Dual**

#### **Features**

**Home Storage** 

- Dual colour and function.
- External drawers have compartments to organize small accessories, and the integrated mirror portion converts the wardrobe into a dresser.
- Available in bright colour combinations.







### Colour



Tex Purple

### Measurements





### Colour



### Measurements





### Proportion



### Details







### Proportion









### **Slimline Locker**

- A variant of the Slimline family.
- Comes with a large internal locker to keep the valuables safe.
- A sturdy design with bright elegant colours make this a must-have wardrobe for compact spaces.





### Colour





Aubergine







Tex

### Measurements









### Details







### Slimline 2SH

#### **Features**

- The classic steel wardrobe with a contemporary look and feel.
- Ideal for youngsters who don't need a locker, and only require minimal shelves to organize their belongings.





### Colour



### Measurements











116



### **Home Storage**

### Slimline 4S

#### **Features**

- Four shelves means more compartments and better organization of clothes and accessories.
- Comes in dual colour tones with a variety of combinations to choose
- Apt for compact spaces and small families.



Measurements

50.7cm

**Proportion** 



### Colour



Aubergine

Matt

Golden

Yellow









### **Slimline Locker**

With Overhead Unit (OHU)

#### **Features**

- A steel wardrobe with a mini