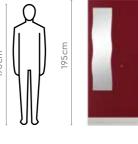

ections within the wardrobe help you organize your things better.







goong interio

### **Slimline Dual**

#### **Features**

**Home Storage** 

- Dual colour and function.
- External drawers have compartments to organize small accessories, and the integrated mirror portion converts the wardrobe into a dresser.
- Available in bright colour combinations.







### Colour



Tex Purple

### Measurements





### Colour



### Measurements





### Proportion



### Details







### Proportion









### **Slimline Locker**

- A variant of the Slimline family.
- Comes with a large internal locker to keep the valuables safe.
- A sturdy design with bright elegant colours make this a must-have wardrobe for compact spaces.





### Colour





Aubergine







Tex

### Measurements









### Details







### Slimline 2SH

#### **Features**

- The classic steel wardrobe with a contemporary look and feel.
- Ideal for youngsters who don't need a locker, and only require minimal shelves to organize their belongings.





### Colour



### Measurements











116



### **Home Storage**

### Slimline 4S

#### **Features**

- Four shelves means more compartments and better organization of clothes and accessories.
- Comes in dual colour tones with a variety of combinations to choose
- Apt for compact spaces and small families.



Measurements

50.7cm

**Proportion** 



### Colour



Aubergine

Matt

Golden

Yellow









### **Slimline Locker**

With Overhead Unit (OHU)

#### **Features**

- A steel wardrobe with a minimal design and ample storage space.
- · Comes wi