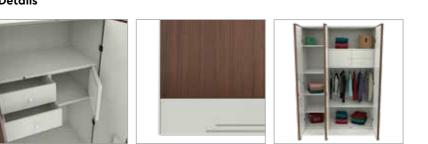

#### **Features**

Colour

- One part design and one part security, the Slimline wardrobe is a perfect mix of both.
- Cleverly-designed internal structure allows easy categorization and storage.
- Integrated mirror solves the purpose of the dresser, and the overhead unit (OHU) provides extra storage.

### Details