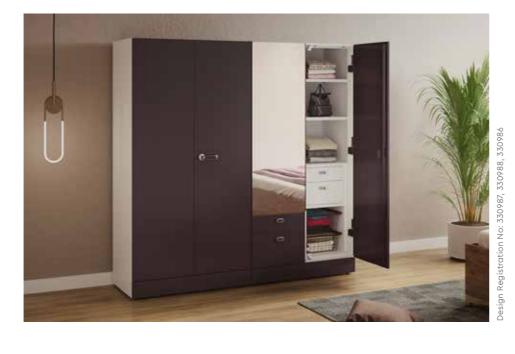

### **Features**

- This almirah comes with a locker for your important documents, valuables, and things you don't want your kids to stumble upon.
- The key to this wardrobe has computer-monitored precision dimples. These dimples make using another key to open it next to impossible.

#### **Features**

 A variant of the wardrobe H series, this almirah shares its security features and comes in dual colour tones.

**Dual Tone Wardrobe** 

- It's available in a number of bright colour combinations to select from depending on your preferences.
- High precision security for the locker keeps your valuables safe.