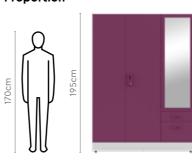

erio

### 2 Door Slimline

### With Locker + Drawer

### **Features**

- This wardrobe is a 2-door compact variant of the Slimline family.
- Fits easily into any corner of a room, and is available in a wide range of colours.
- Internal drawer and locker system provide space and security for your valuables.







### **Slimline Blend 3 Door**

#### **Features**

- Blend is a mix of different types of storage options.
- It comes with external drawers for easy access, without having to open the entire wardrobe.
- Integrated mirror portion can be used as a dresser as well.





### GREENGUARD PRODUCT CERTIFIED FOR LOW-CHARACLE MEDICIONS BL.COMMOD. UL 2818

### Colour



Matt

Golden

Yellow

### Measurements



### Details

Tex

Cardinal



### Colour



### Measurements





### Proportion









113

### **Slimline Blend With OHU**

#### **Features**

- A complete package of storage options for large Indian families.
- Comes with external drawers and an overhead unit (OHU) for additional storage needs.
- Various compartments and sections within the wardrobe help you organize your things better.







goong interio

### **Slimline Dual**

#### **Features**

**Home Storage** 

- Dual colour and function.
- External drawers have compartments to organize small accessories, and the integrated mirror portion converts the wardrobe into a dresser.
- Available in bright colour combinations.







### Colour



Tex Purple

### Measurements





### Colour



### Measurements





### Proportion



### Details







### Proportion









### **Slimline Locker**

- A variant of t