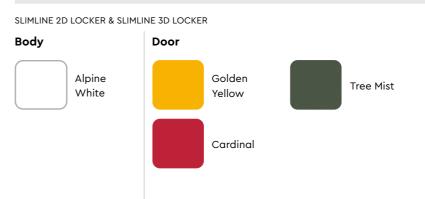

### **Slimline Colour Range**

### **Colour Schemes**

SLIMLINE 2D / 2D LOCKER / SLIMLINE 3D