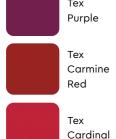

urdy design with bright elegant colours make this a must-have wardrobe for compact spaces.





### Colour





Aubergine







Tex

### Measurements









### Details







### Slimline 2SH

#### **Features**

- The classic steel wardrobe with a contemporary look and feel.
- Ideal for youngsters who don't need a locker, and only require minimal shelves to organize their belongings.





### Colour



### Measurements











116



### **Home Storage**

### Slimline 4S

#### **Features**

- Four shelves means more compartments and better organization of clothes and accessories.
- Comes in dual colour tones with a variety of combinations to choose
- Apt for compact spaces and small families.



Measurements

50.7cm

**Proportion** 



### Colour



Aubergine

Matt

Golden

Yellow









### **Slimline Locker**

With Overhead Unit (OHU)

#### **Features**

- A steel wardrobe with a minimal design and ample storage space.
- · Comes with an internal locker for valuables, and an overhead storage unit for larger items that are not needed on a regular basis.



117



#### Colour











### **Slimline Minor Locker**

#### **Features**

- A mini locker wardrobe meant to store valuable items and accessories.
- Ideal for small offices and even homes where you can safely keep your important documents, files and jewellery.





## Slimline Minor 2S

#### **Features**

- This variant of Slimline Minor locker keeps your large valuables, items, and boxes safe and secure.
- Has a compact design that fits into any corner of a room.



119



### Colour





### Measurements