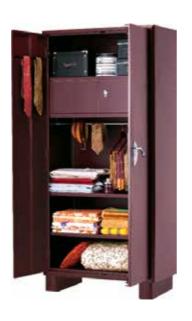

### **Features**

- This almirah uses 1.2, 1.0, and 0.8 mm thick CRCA steel for its parts, giving it a sturdy and durable build.
- It has a secret compartment for storing jewellery within, lined with velvet linen.
- The almirah comes equipped with an EXS lock, a one-of-a-kind highsecurity spring-less locking technology that's virtually non duplicable.

### Colour

Tex Coffee Brown

Blue

Textured