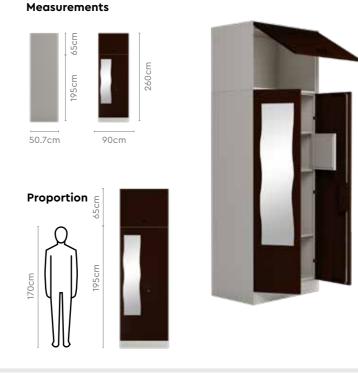

ho don't need a locker, and only require minimal shelves to organize their belongings.





### Colour



### Measurements











116



### **Home Storage**

### Slimline 4S

#### **Features**

- Four shelves means more compartments and better organization of clothes and accessories.
- Comes in dual colour tones with a variety of combinations to choose
- Apt for compact spaces and small families.



Measurements

50.7cm

**Proportion** 



### Colour



Aubergine

Matt

Golden

Yellow









### **Slimline Locker**

With Overhead Unit (OHU)

#### **Features**

- A steel wardrobe with a minimal design and ample storage space.
- · Comes with an internal locker for valuables, and an overhead storage unit for larger items that are not needed on a regular basis.



117



#### Colour











### **Slimline Minor Locker**

#### **Features**

- A mini locker wardrobe meant to store valuable items and accessories.
- Ideal for small offices and even homes where you can safely keep your important documents, files and jewellery.





## Slimline Minor 2S

#### **Features**

- This variant of Slimline Minor locker keeps your large valuables, items, and boxes safe and secure.
- Has a compact design that fits into any corner of a room.



119



### Colour





### Measurements





### Colour



### Measurements





### Proportion



### Details







### **Proportion**









### **Fantasia Slimline**

#### Feature:

- Sleek storage solution and cleverly-designed internal structure allows for easy categorization of garments and other paraphernalia.
- Flushed handles and c