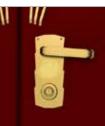

### **Features**

- This almirah uses 1.2, 1.0, and 0.8 mm thick CRCA steel for its parts, giving it a sturdy and durable build.
- It has a secret compartment for storing jewellery within, lined with velvet linen.
- The almirah comes equipped with an EXS lock, a one-of-a-kind highsecurity spring-less locking technology that's virtually non duplicable.