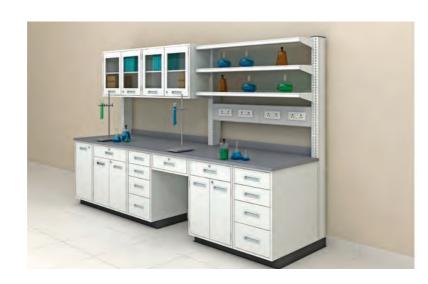

PRESENTING THE FUSION SERIES OF

WORLD-CLASS LABORATORY FURNITURE FROM

GODREJ INTERIO. STURDY AND CONTEMPORARY,

ITS EVERY ASPECT IS ENGINEERED PRECISELY TO

MEET YOUR EXACTING NEEDS, MAKING IT THE

PERFECT TOOL FOR ANY LABORATORY.

# **KEY FEATURES**

INTERNAL EASY HEIGHT ADJUSTABILITY

The levelers at the bottom can be easily adjusted from the inside of the cabinet to adjust the height of the workbench as desired

ADJUSTABLE SHELVES

This feature allows to adjust the height of the shelf to accommodate taller storage items

REMOVABLE SERVICE ACCESS PANELS

Access Panels in leg spaces have clips that can be used to remove the panel temporarily to give access to the service lines that lie in the gap beyond them

STORAGE CABINET'S REMOVABLE BACK PANEL

Inside the storage unit, the back panel is removable to give access to the service lines that lie in the gap beyond them