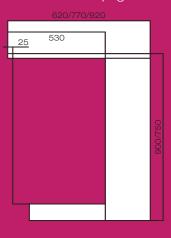

## Wall side module without an Upright and Reagent shelf

Wall side module with an Upright and Reagent shelf