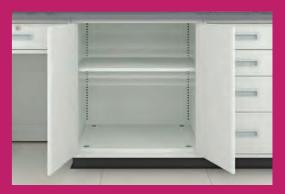

# **KEY FEATURES**

INTERNAL EASY HEIGHT ADJUSTABILITY

The levelers at the bottom can be easily adjusted from the inside of the cabinet to adjust the height of the workbench as desired

ADJUSTABLE SHELVES

This feature allows to adjust the height of the shelf to accommodate taller storage items

REMOVABLE SERVICE ACCESS PANELS

Access Panels in leg spaces have clips that can be used to remove the panel temporarily to give access to the service lines that lie in the gap beyond them

STORAGE CABINET'S REMOVABLE BACK PANEL

Inside the storage unit, the back panel is removable to give access to the service lines that lie in the gap beyond them