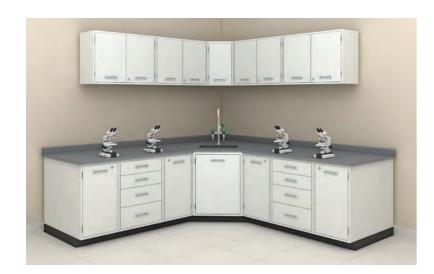

## CORNER CONFIGURATION

Reduces corner space wastage, ensuring maximum utilisation.

## WALL CONFIGURATION

Enables usage of the corner to corner space in continuum.

## ISLAND CONFIGURATION

Completes the laboratory environment by facilitating seating around the table.