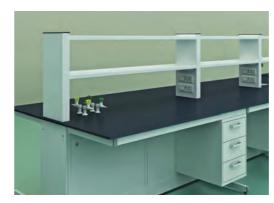

# **KEY FEATURES**

INTERNAL EASY HEIGHT ADJUSTABILITY

The levelers at the bottom can be easily adjusted from the inside of the cabinet to adjust the height of the workbench as desired

ADJUSTABLE SHELVES

This feature allows to adjust the height of the shelf to accommodate taller storage items

## Wall side module without an Upright and Reagent shelf

Wall side module with an Upright and Reagent shelf

## Island module without an Upright and Reagent shelf

Island module with an Upright and Reagent shelf