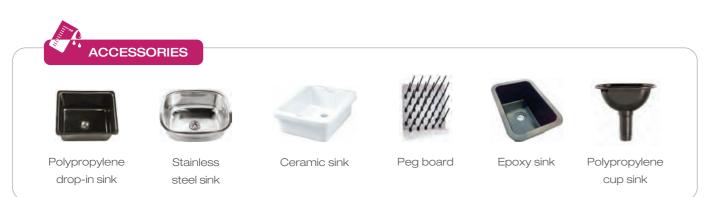

# ALLIED PRODUCTS AND ACCESSORIES.

Godrej Interio offers drop-in sinks in a variety of configurations and materials like ceramic, stainless steel and polypropylene which are highly resistant to acids, solvents and salts. Also available - cup sink in polypropylene.