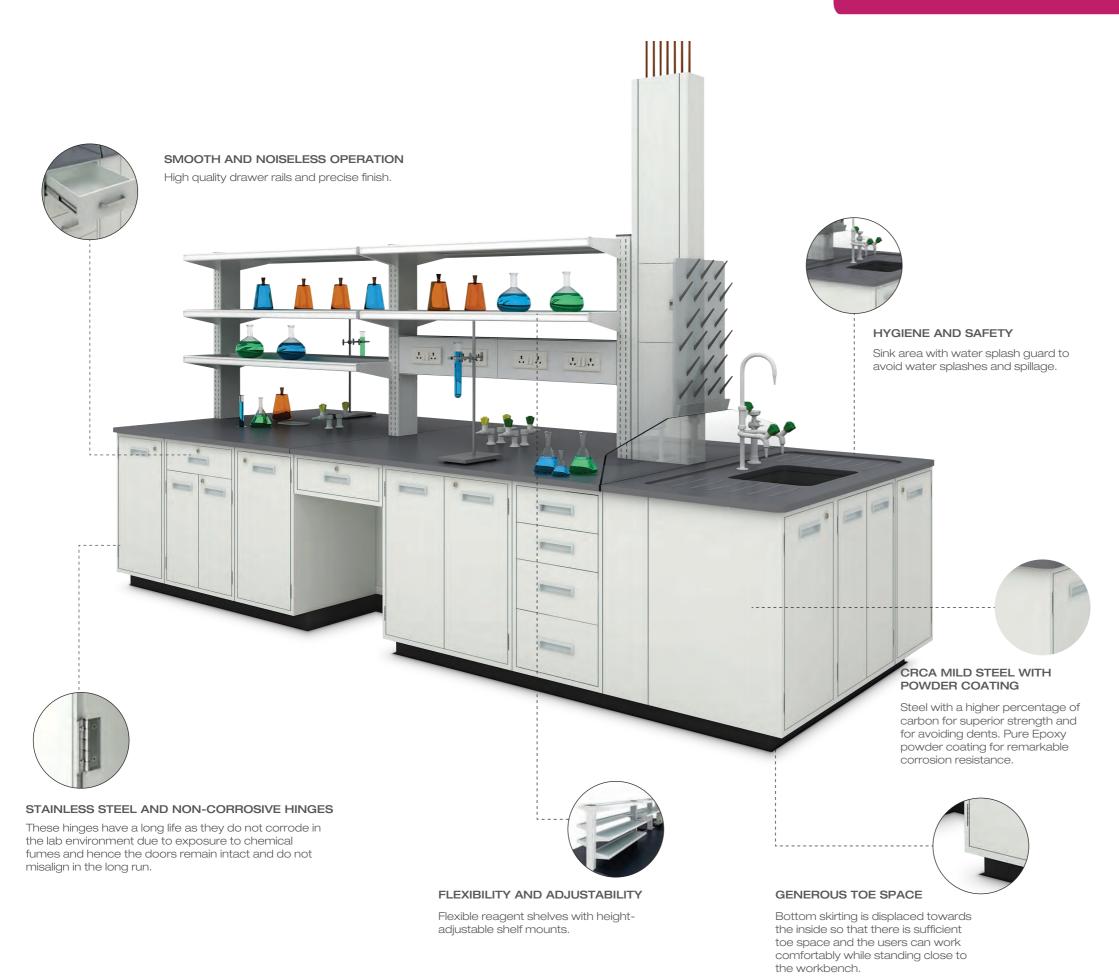

# ATTENTION TO DETAIL.

# **KEY FEATURES**

INTERNAL EASY HEIGHT ADJUSTABILITY

The levelers at the bottom can be easily adjusted from the inside of the cabinet to adjust the height of the workbench as desired

ADJUSTABLE SHELVES

This feature allows to adjust the height of the shelf to accommodate taller storage items

REMOVABLE SERVICE ACCESS PANELS

Access Panels in leg spaces have clips that can be used to remove the panel temporarily to give access to the service lines that lie in the gap beyond them

STORAGE CABINET'S REMOVABLE BACK PANEL

Inside the storage unit, the back panel is removable to give access to the service lines that lie in the gap beyond them