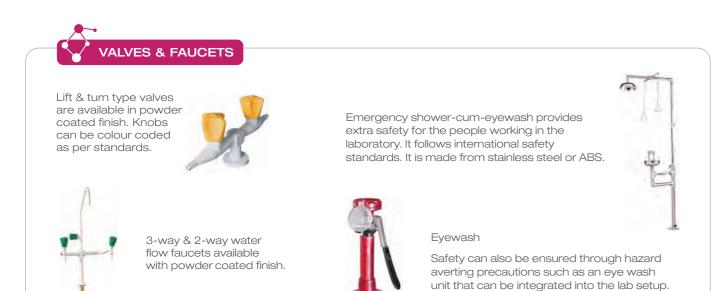

# ALLIED PRODUCTS AND ACCESSORIES.

Godrej Interio offers drop-in sinks in a variety of configurations and materials like ceramic, stainless steel and polypropylene which are highly resistant to acids, solvents and salts. Also available - cup sink in polypropylene.