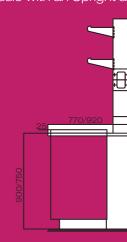

## Wall side module without an Upright and Reagent shelf

Wall side module with an Upright and Reagent shelf