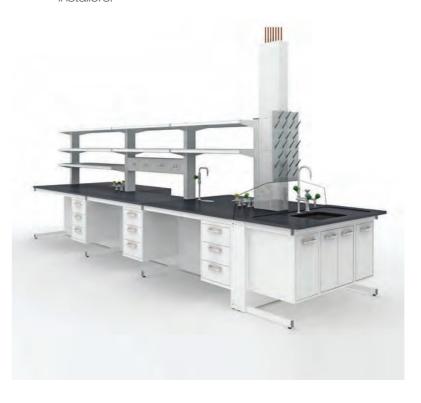

PRESENTING THE FUSION SERIES OF

WORLD-CLASS LABORATORY FURNITURE FROM

GODREJ INTERIO. STURDY AND CONTEMPORARY,

ITS EVERY ASPECT IS ENGINEERED PRECISELY TO

MEET YOUR EXACTING NEEDS, MAKING IT THE

PERFECT TOOL FOR ANY LABORATORY.

# **KEY FEATURES**

INTERNAL EASY HEIGHT ADJUSTABILITY

The levelers at the bottom can be easily adjusted from the inside of the cabinet to adjust the height of the workbench as desired

ADJUSTABLE SHELVES

This feature allows to adjust the height of the shelf to accommodate taller storage items

## CORNER CONFIGURATION

Reduces corner space wastage, ensuring maximum utilisation.

## WALL CONFIGURATION

Enables usage of the corner to corner space in continuum.

## ISLAND CONFIGURATION

Completes the laboratory environment by facilitating seating around the table.