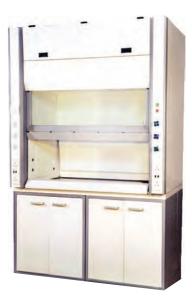

# Robust air fume hood

Robust air fume hoods, as the name suggests, are robustly designed to contain adequately as per stringent EN 14175 Part 3 specifications besides conforming to ASHRAE 110, offering unmatched safety to fume hood users. It also gives substantial energy savings to the facility owner thereby increasing the overall GREEN QUOTIENT of the laboratory installation greatly.

Robust air fume hoods have passed the pressure drop test, sash suspension test, sash displacement test and protection against splashes, sash stop & alarm test as well as an illuminance test.