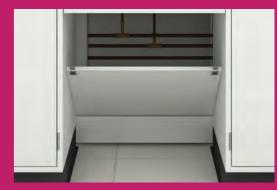

REMOVABLE SERVICE ACCESS PANELS

Access Panels in leg spaces have clips that can be used to remove the panel temporarily to give access to the service lines that lie in the gap beyond them

STORAGE CABINET'S REMOVABLE BACK PANEL

Inside the storage unit, the back panel is removable to give access to the service lines that lie in the gap beyond them