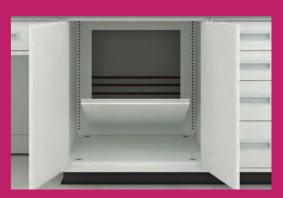

# **KEY FEATURES**

INTERNAL EASY HEIGHT ADJUSTABILITY

The levelers at the bottom can be easily adjusted from the inside of the cabinet to adjust the height of the workbench as desired

ADJUSTABLE SHELVES

This feature allows to adjust the height of the shelf to accommodate taller storage items

REMOVABLE SERVICE ACCESS PANELS

Access Panels in leg spaces have clips that can be used to remove the panel temporarily to give access to the service lines that lie in the gap beyond them

STORAGE CABINET'S REMOVABLE BACK PANEL

Inside the storage unit, the back panel is removable to give access to the service lines that lie in the gap beyond them