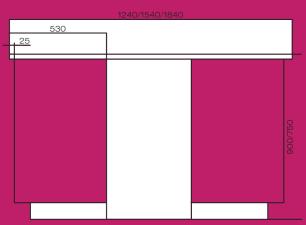

## Island module without an Upright and Reagent shelf

Island module with an Upright and Reagent shelf