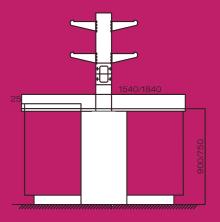

# **KEY FEATURES**

INTERNAL EASY HEIGHT ADJUSTABILITY

The levelers at the bottom can be easily adjusted from the inside of the cabinet to adjust the height of the workbench as desired

ADJUSTABLE SHELVES

This feature allows to adjust the height of the shelf to accommodate taller storage items

REMOVABLE SERVICE ACCESS PANELS

Access Panels in leg spaces have clips that can be used to remove the panel temporarily to give access to the service lines that lie in the gap beyond them

STORAGE CABINET'S REMOVABLE BACK PANEL

Inside the storage unit, the back panel is removable to give access to the service lines that lie in the gap beyond them