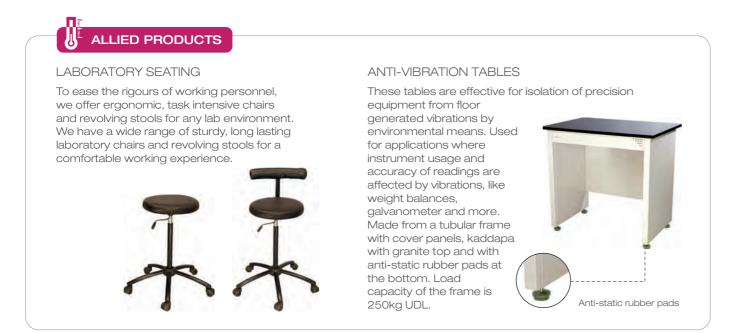

wastage, ensuring maximum utilisation.

## WALL CONFIGURATION

Enables usage of the corner to corner space in continuum.



## ISLAND CONFIGURATION

Completes the laboratory environment by facilitating seating around the table.

# STORAGE HANDLE OPTIONS





D-Type

Recess-type





Fixed



On Upright



## Wall side module without an Upright and Reagent shelf



Wall side module with an Upright and Reagent shelf



## Island module without an Upright and Reagent shelf



Island module with an Upright and Reagent shelf



# ALLIED PRODUCTS AND ACCESSORIES.





Godrej Interio offers drop-in sinks in a variety of configurations and materials like ceramic, stainless steel and polypropylene which are highly resistant to acids, solvents and salts. Also available - cup sink in polypropylene.



# MORE TO CHOOSE FROM.

# **Turnkey**

Take away the hassle of dealing with multiple contractors and choose Godrej Interio to provide a comprehensive laboratory solution

We offer a complete "TURNKEY" solution for your new build or laboratory refurbishment project including designing of lab layouts, space planning and installation of other utility services.

Installations including construction, furniture, mechanical and electrical services are done by our own team. This ensures continuity of work, reduced on-site times and project responsible installers.





# Covalent

Covalent offers you:

- Aesthetics for interiors.

Flexibility to fit into demands.

- Modularity of workspace.
- Utility for multitasking.
- Adaptability to needs.
- Adjustability for personalisation.
- Sturdiness that