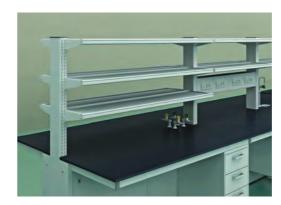

## Wall side module without an Upright and Reagent shelf

Wall side module with an Upright and Reagent shelf

## Island module without an Upright and Reagent shelf

Island module with an Upright and Reagent shelf