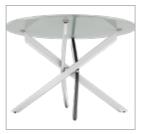

## **Astral Dining Table**

### With Fortune NX Chair

### **Features**

- Compact new age look that complements all types of interior spaces.
- Glass top with diagonal metal legs gives a fresh appeal, which is further enhanced by the comfy Fortune NX Chair.
- Perfect for small families and compact spaces.

### Colour

Table

Chair

Material

### METAL + GLASS

### Measurements

4 Seater Table

Fortune NX Chair

### Details

55cm