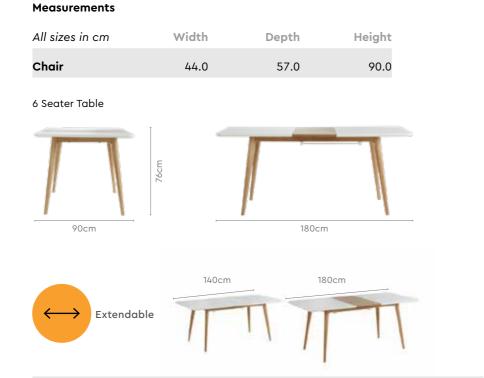

n techniques.
- · Chairs come with the swivel mechanism, enhancing the comfort of your dining experience.
- This table has a sleek and compact look, and is available in dark brown wood.



### Colour

### Table



Dark Brown

Chair



Beige

### Material

WOOD

### Measurements

### 6 Seater Table





### Atlanta Plus Chair





### Proportion





### Details





56cm





good interio

## good interio

# **Sinewy Dining Table**

### With Chair

### **Features**

- An apt solution for the rising demand of flexible furniture pieces.
- Extendable hardwood dining set that adjusts and caters to the different needs of Indian families.
- The powder coating on the table surface provides resistance against a majority of chemicals, moisture, and heat.



### Colour

Table



### Material

WOOD



### Proportion



### Details



# **Elegant Dining Table**

### With Chair & Bench

### **Features**

- As the name suggests, the dining set provides unrivalled elegance and serves as the ideal dining room centrepiece.
- · Showcases the wood grain in its raw form, giving your space a warm, natural, and raw feel.
- · Slight groove feature detail is replicated on the edges of the table, chair, and bench.



### Colour

Table



Dark Brown

Chair



Beige

### Material

WOOD

### Measurements

6 Seater Table





Chair

Bench







### Proportion











## good interio

Range of

products

# Sandcastle Dining Table

### With Chair

### **Features**

- A solid, UV cured, and matte-finished rubber wood frame with sleek curved legs, makes this table a must-have.
- The whitewash-shaded wo