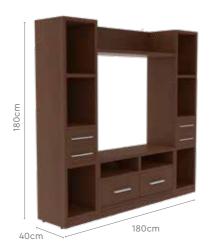

Living Room / HEC & TV Units 160 Gory interio

## Chamber

### **Features**

- Durable contemporary design with effective wire management at the centre.
- Six deep drawers for storage on roller slides for smooth movement.
- Open and concealed spaces for display options.
- Has the provision to display the TV on the wall or on the panel.
- Ideal for larger spaces.



### Colour & Material

### **ENGINEERED WOOD**



Walnut

### Measurements



### Proportion



### Details



# Dining Room

Page 162

**Glass Top** 

**Tables** 

Page 176

Wooden Top

**Tables** 

Page 209

Benches

Page 171

Marble Top

Tables

Page 204

**Buffet Tables** 

Page 211

Bar / Counter

good interio

Swivel

Mechanism

## good interio

## **Opulent Advanced Dining Table**

### With Chair

### **Features**

- · Sheesham wood frame, mounted on oakwood legs with a spacious tempered glass top.
- Smooth 360° swivel dining chair with a slightly reclining back, upholstered in a neutral-coloured abrasion resistant PVC upholstery.
- Swivel seat mounted on sturdy Sheesham wood legs, in a walnut shade, that are easy to assemble and disassemble due to their knockdown construction.



### Colour

Table & Chair



### Material

WOOD + GLASS

### Measurements

6