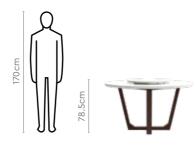

----|
| Ebony Chair     | 57.0  | 44.0  | 97.0   |

### 6 Seater Table





### **Proportion**



### Details



## **Elixir Dining Table**

### With Opulent Advanced Chair

### **Features**

- A chic dining set that will make your dining area the focal point of your home.
- It contrasts well with the pristine white marble surface when used with the Opulent Advanced dining chair, which has a light brown upholstery.
- The 4-seat dining set is an efficient space-saving option for compact spaces.



### Colour

Table



Marble

Chair



### Material

WOOD + MARBLE

### Measurements



| All sizes in cm           | Width | Depth | Height |
|---------------------------|-------|-------|--------|
| Opulent Advanced<br>Chair | 33.5  | 43.5  | 88.5   |

### 4 Seater Dining Table



### Proportion







## good interio

# **Snowflake Dining Table**

### With Cream Treat Chair

### **Features**

- · Elegant dining set with the beauty of natural marble.
- Stain-resistant, the marble top is supported by sturdy metal legs.
- Complemented best with the Cream Treat chair, with its contrasting mix of subtle ivory tint of the seat, and the rich walnut textures of its legs.



good interio

### Colour

Table



Chair



Ivory

### Material

MARBLE + WOOD + METAL

### Measurements

6 Seater Table



80cm





150cm

Cream Treat Chair





### **Proportion**



### Details





## **Terrene Dining Table**

### With Terrene Plus Chair

### **Features**

- · An elegant and sophisticated piece of design for your dining spaces.
- Comes with a marble top that's supported by sturdy legs and an ashwo