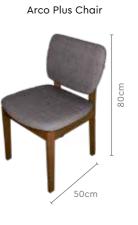

## **Orbital Dining Table**

### With Arco Plus Chair

### **Features**

- Minimal design with warm Walnut veneer top that suits a variety of interior styles.
- Rubber wood framework gives the table a firm grip, reducing its chances of toppling over.
- A compact and easy-tomove product well suited for the needs of small families.

### Measurements

4 Seater Table