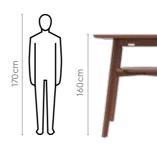

design of the table legs, and solid rubber wood frame, gives the table a special aesthetic appeal.



Counter Stool

### Colour

### Table



Chair



Dark Brown

### Material

WOOD

### Measurements

### 4 Seater Counter Table







### **Proportion**



### **Details**







## **Zara Bar & Table Chair**

#### **Features**

- Four attractive bar chairs with dark green PU upholstery and gold button tufting, complement the Zara bar table.
- This bar set features an additional storage shelf for easy storage and is ideal for your kitchen, dining area, or living room.
- The bar chairs also have a padded seat and back to provide you and your guests with the ultimate comfort.



### Colour

Table



Walnut

Chair



Material WOOD

### Measurements

4 Seater Table









### **Proportion**









good interio good interio 214 215 Dining Room / Bar / Counter

## **Cesar Bar Stools**

### **Features**

- These counter/bar stools are perfect to pair with smaller kitchen islands or pulled up to an eat-in kitchen table.
- Crafted with solid Sheesham wood in a natural two-toned finish, they are a multi-use attractive addition to any space.
- The top has a gentle contouring for a comfortable scooped seat, and the legs come with a built in footrest and supportive side braces.
- The Sheesham wood frame makes it a strong and durable option that is termite-resistant, easy to maintain, and long lasting.



### Colour



### Material

WOOD

### **Proportion**



### Measurements





### Details





### Pair with

→ Pg 21

Cesar Rectangle **Dining Table** 



Cesar

**Board** 

Side