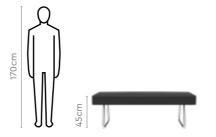

# **Grayson Dining Bench**

### **Features**

good interio

- A compact and contemporary seating option for varied needs.
- The attractive design with black fabric fits in all types of spaces.
- Strong and durable with metal structure.

### Colour

Black

### Material

METAL

### Measurements

143cm

### Proportion

goong interio