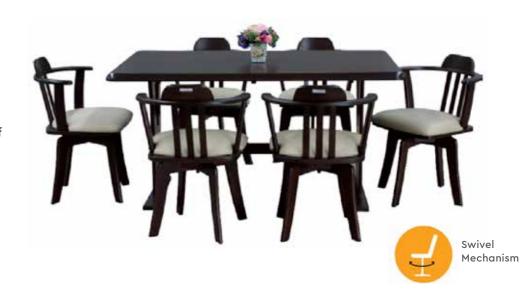

## **Opulent Advanced Dining Table**

### With Chair

### **Features**

- · Sheesham wood frame, mounted on oakwood legs with a spacious tempered glass top.
- Smooth 360° swivel dining chair with a slightly reclining back, upholstered in a neutral-coloured abrasion resistant PVC upholstery.
- Swivel seat mounted on sturdy Sheesham wood legs, in a walnut shade, that are easy to assemble and disassemble due to their knockdown construction.