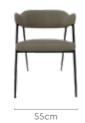

## **Astral Dining Table**

### With Fortune NX Chair

### **Features**

- Compact new age look that complements all types of interior spaces.
- Glass top with diagonal metal legs gives a fresh appeal, which is further enhanced by the comfy Fortune NX Chair.
- Perfect for small families and compact spaces.

### Measurements

4 Seater Table

Fortune NX Chair

### Details

55cm