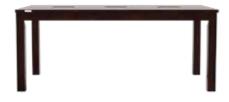

# **Crescent Dining Table**

### With Chair

### **Features**

- The dining set follows modern aesthetics and a clean, linear shape that is accentuated with the clear tempered glass top.
- Sleek understorage shelf provides space for storage.
- · Table base is crafted with metal. This combination of glass and metal enables easy and quick maintenance.

Measurements

Table

Colour

Dark Chocolate

Chair

Cream

### Material

WOOD + GLASS

8 Seater Table

97cm

210cm

Crescent Chair

### Proportion

good interio