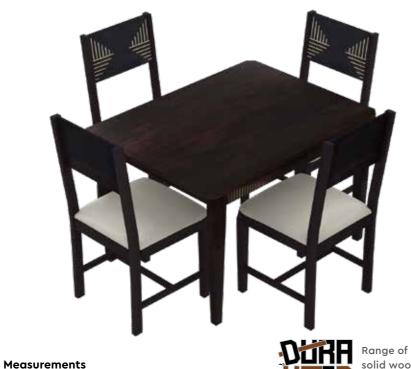

## **Opulent Advanced Dining Table**

### With Chair

### **Features**

- · Sheesham wood frame, mounted on oakwood legs with a spacious tempered glass top.
- Smooth 360° swivel dining chair with a slightly reclining back, upholstered in a neutral-coloured abrasion resistant PVC upholstery.
- Swivel seat mounted on sturdy Sheesham wood legs, in a walnut shade, that are easy to assemble and disassemble due to their knockdown construction.