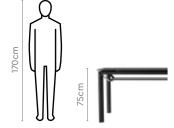

sturdy.
- Blends beautifully with all types of interior settings.
- Comes with an understorage that can be used for your day-to-day storage as well as during gatherings.



### Colour

Table



Grey

Chair



Light Brown

### Material

METAL + GLASS

### Measurements

6 Seater Table







Prosper Pro Chair





### Proportion









good interio

## goog interio

## **Brawn Table**

### With Tia Chair

### Features

- Modern look with sleek black table legs and glass top.
- The large table top is enough to cater large families during house parties and functions, while the undershelf helps manage serving items.
- Complemented with equally stylish Tia chairs.



### Colour

Table



Chair



### Material

METAL + GLASS

### Measurements

6 Seater Table







Tia Chair



### Proportion



### Details







# **Aurelia Dining Table**

### With Chair

### **Features**

- A unique botanicalpatterned design for your dining space.
- The tempered glass top, metal-welded components in the understructure, and the anti-slip neoprene rings ensure durability.
- Design is screen-printed onto the leatherette upholstery of the chair as well.



### Colour

Table & Chair



Chocolate

### Material

METAL + GLASS

### Measurements

6 Seater Table





Chair



### Proportion











good interio

## good interio

# **Mod Knight Table**

### With Ebony Chair

### **Features**

- Break away from typical designs. Make way for this modish dining table in your dining space and stay trendy.
- The sleek silver, chromeplated legs of the table add elegance to the structure, making it a stylis