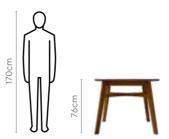

od induce the earthy charm
- Ideal for large families and suitable for gatherings and functions



### Colour

Table



Dark Brown

Chair



Material WOOD

### Measurements

| All sizes in cm | Width | Depth | Height |
|-----------------|-------|-------|--------|
| Chair           | 45.0  | 45.0  | 95.0   |

6 Seater Table





### Details



## **Orbital Dining Table**

### With Arco Plus Chair

### **Features**

- Minimal design with warm Walnut veneer top that suits a variety of interior styles.
- Rubber wood framework gives the table a firm grip, reducing its chances of toppling over.
- A compact and easy-tomove product well suited for the needs of small families.



### Colour

Table



Walnut

Chair



Grey

### Material

WOOD

### Measurements

4 Seater Table







### Proportion











## good interio

# **Woody Dining Table**

### With Pebble Chair

### **Features**

- This dining set is designed for a modern lifestyle. Ash veneer helps shield and protect the table, while adding beauty and strength to its structure.
- An easy-to-reach storage section is located at the curvature of the angular legs. It doubles up as a showcase option, adding functionality to an aesthetic design.
- The understructure is made entirely from solid rubber wood. These angular diamond-shaped legs are sturdy, long-lasting, and eco-friendly.



### Colour

Table



Walnut

Chair



Grey

### Material

WOOD

### Measurements

4 Seater Table



90cm

192



Pebble Chair

86.5cm

58cm

### Proportion De





### Details







## **Leo Dining Table**

### With Lisa Chair

### **Features**