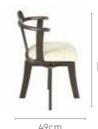

of attraction in any
- Walnut veneer adds to the aesthetic appeal of the set.
- Rubber wood understructure with a unique storage space that is convenient and functional.



### Colour

Table



Walnut





Cream

### Material

WOOD

### Measurements

6 Seater Table



90cm



150cm

### Latte Chair





### Proportion



### Details







## **Atlanta Plus Dining Table**

With Atlanta Plus Chair

### **Features**

- A blend of unique traditional aesthetics and modern techniques.
- · Chairs come with the swivel mechanism, enhancing the comfort of your dining experience.
- This table has a sleek and compact look, and is available in dark brown wood.



### Colour

### Table



Dark Brown

Chair



Beige

### Material

WOOD

### Measurements

### 6 Seater Table





### Atlanta Plus Chair





### Proportion





### Details





56cm





good interio

## good interio

# **Sinewy Dining Table**

### With Chair

### **Features**

- An apt solution for the rising demand of flexible furniture pieces.
- Extendable hardwood dining set that adjusts and caters to the different needs of Indian families.
- The powder coating on the table surface provides resistance against a majority of chemicals, moisture, and heat.



### Colour

Table



### Material

WOOD



### Proportion



### Details



# **Elegant Dining Table**

### With Chair & Bench

### **Features**

- As the name suggests, the dining set provides unrivalled elegance and serves as the ideal dining room centrepiece.
- · Showcases the wood grain in its raw form, giving your space a warm, natural, and raw feel.
- · Slight