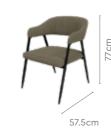

## **Astral Dining Table**

### With Fortune NX Chair

### **Features**

- Compact new age look that complements all types of interior spaces.
- Glass top with diagonal metal legs gives a fresh appeal, which is further enhanced by the comfy Fortune NX Chair.
- Perfect for small families and compact spaces.

### Colour

Table

Chair

Material

### METAL + GLASS

### Measurements

4 Seater Table

Fortune NX Chair

### Details

55cm