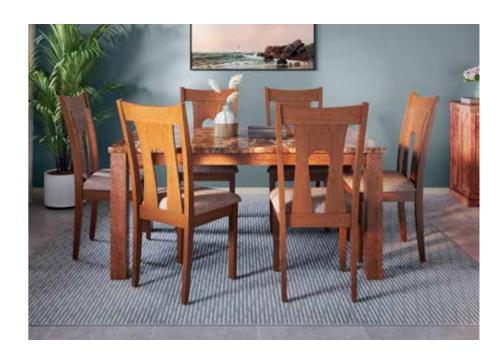

## **Opulent Advanced Dining Table**

### **Features**

- · Sheesham wood frame, mounted on oakwood legs with a spacious tempered glass top.
- Smooth 360° swivel dining chair with a slightly reclining back, upholstered in a neutral-coloured abrasion resistant PVC upholstery.
- Swivel seat mounted on sturdy Sheesham wood legs, in a walnut shade, that are easy to assemble and disassemble due to their knockdown construction.

### Material

WOOD + GLASS

### Measurements

6 Seater Table

90cm

160cm