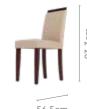

y appealing aesthetics.
- Low on maintenance and requires routine cleaning only.



### Colour



Walnut

Chair & Bench



Denim Blue

### Measurements

### 6 Seater Table







Chair



Bench



### Proportion



### **Details**







## **Jack Dining Table**

### With Rose Chair

### **Features**

- It is designed to easily fit in small spaces, so changing your interior every few months is now a much easier task.
- The rectangular shape and brown shade contribute to its sleek look. A table that seems at home no matter the decor.
- With solid wood legs and MDF used in the table top, it can bear the weight of large vases and heavy dinner sets with grace.



### Colour

Table



Brownish Black

Chair



Beige

### Material

WOOD

### Measurements

6 Seater Table







150cm

Rose Chair





### Proportion







good interio

## good interio

# **Onyx Dining Table**

### With Honey Chair

### **Features**

- · Lending earthiness to this quintessential synthetic marble table top design, are its cappuccinocoloured table legs. Together, they make a potent combination that enhances your decor.
- The padded fabric upholstery of the wooden chair is over the surface to provide a comfortable experience.



### Colour



Chair



Cappuccino

### Material

WOOD + SYNTHETIC MARBLE

### Proportion

### **Proportion**



### Measurements

### 6 Seater Table







150cm

Honey Chair





### Details







# **Amber Dining Table**

### With Honey Chair

### **Features**

- Add luxurious appeal to your dining space with the deep cappuccino-brown tone of this table.
- · Made of solid ru