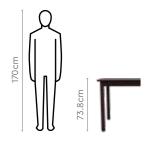

table chairs with rubber wood legs offer stability with a comfortable backrest.



### Colour

Table



Mahogany

Chair



Brown

### Material

WOOD

### Measurements

6 Seater Table





### Pause Chair





### Proportion











## good interio

# **Estana Dining Set**

## 

good interio

### **Features**

- Very minimal, small, and compact design that suits both small corners and large Indian spaces equally.
- Mahogany finish table, along with chairs with sleek straightforward design, are a blend of clean aesthetics and comfort.



### Colour

### Table



Chair



Beige

### Material

WOOD

### Measurements

| All sizes in cm | Width | Depth | Height |
|-----------------|-------|-------|--------|
| Estana Chair    | 40.0  | 44.0  | 82.5   |

### 4 Seater Table





### Proportion



### Details



# **Ace Dining Set**

### **Features**

- Compact and simplistic design that reflects elegance and style.
- The warm dark wood finish is reminiscent of old palace furniture.
- For nuclear families and those who require to move homes a lot. Perfect for mobility.



### Colour

Table



Dark Brown

### Chair



Light Brown

### Material

WOOD

### Measurements

4 Seater Table



Ace Chair



### Proportion











good interio

## good interio

## **Feast Dining Table**

### With Chair & Bench

### **Features**

- Large dining piece for great Indian families. Caters to all your functions and gatherings.
- Rubber wood framework ensures longevity, and natural wood tone with glossy PU upholstery portrays appealing aesthetics.
- · Low on maintenance and requires routine clean