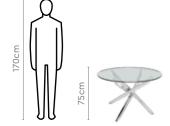

## **Astral Dining Table**

### Measurements

4 Seater Table

Fortune NX Chair

### Details

55cm