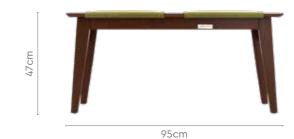

# **Grayson Dining Bench**

### **Features**

good interio

- A compact and contemporary seating option for varied needs.
- The attractive design with black fabric fits in all types of spaces.
- Strong and durable with metal structure.

### Colour

Black

### Material

METAL

### Measurements

143cm