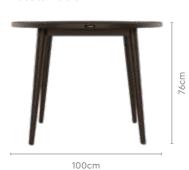

ood interio

products

## good interio

## **Black Forest Square Dining Table**

### With Chair

### **Features**

- Belongs to Durawood range, our industry-leading solid-wood furniture brand.
- There are three distinct sets in this dining range. A sideboard is available to round off this range.
- Mango wood and finish brings out the inherent knots, textures, and character of natural solid wood.



### Colour

Table







Beige

### Material

**Proportion** 

WOOD

### Details





45cm

4 Seater Table

Chair



117cm



# **Dining Table**

### With Chair

- The dining set is also available in a 4-seater configuration, which can be coupled with four matching chairs.
- · Can be easily



### Colour

Table



Dark Brown

Chair



Beige

### Material

WOOD

### Measurements

4 Seater Table







### Proportion





Details







### **Features**

accommodated in smaller rooms.



good interio

## Cesar Round Dining Table

### With Chair

### **Features**

- A distinctive design that will become the focal point of your place.
- Made of solid Sheesham wood, with a robust top and strong legs.



### Colour

### Table



Light Brown

Chair and Bench



Light Grey

### Material

WOOD

### Measurements









Range of

products

### Proportion



### Details





# **Grande Pro Dining Table**



### **Features**

- Simple and symmetric design that fits in any dining space effortlessly.
- Natural wooden tones of Sheesham wood induce earthy charms to your interiors.



### Colour

Table



Dark Brown

### Chair



Beige

### Material

WOOD

### Measurements

| All sizes in cm | W