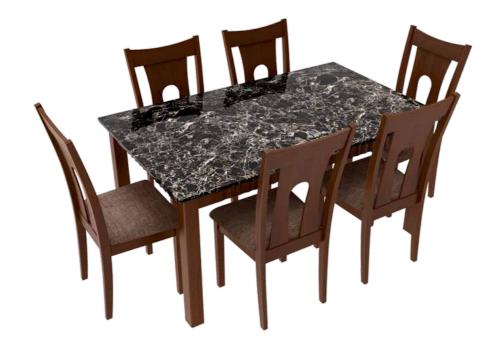

## **Elixir Dining Table**

### With Opulent Advanced Chair

### **Features**

- A chic dining set that will make your dining area the focal point of your home.
- It contrasts well with the pristine white marble surface when used with the Opulent Advanced dining chair, which has a light brown upholstery.
- The 4-seat dining set is an efficient space-saving option for compact spaces.

### Colour

Table

Marble

Chair

### Material

WOOD + MARBLE

### Measurements

| All sizes in cm           | Width | Depth | Height |
|---------------------------|-------|-------|--------|
| Opulent Advanced<br>Chair | 33.5  | 43.5  | 88.5   |

### 4 Seater Dining Table