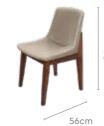

uch of natural appeal to it.
- Durable, abrasion-resistant table top, mounted on a solid Sheesham frame, ensuring longevity and sturdiness.



### Colour

Table



Light Brown

Chair & Bench



Light Grey

### Material

WOOD

### Measurements

6 Seater Table





Chair







### Proportion











good interio

### 181

## good interio

# **Toast Dining Table**

### With Latte Chair

### **Features**

- Uniquely-shaped angular legs provide a sleek and trendy look, making the set the centre of attraction in any
- Walnut veneer adds to the aesthetic appeal of the set.
- Rubber wood understructure with a unique storage space that is convenient and functional.



### Colour

Table



Walnut





Cream

### Material

WOOD

### Measurements

6 Seater Table



90cm



150cm

### Latte Chair





### Proportion



### Details







## **Atlanta Plus Dining Table**

With Atlanta Plus Chair

### **Features**

- A blend of unique traditional aesthetics and modern techniques.
- · Chairs come with the swivel mechanism, enhancing the comfort of your dining experience.
- This table has a sleek and compact look, and is available in dark brown wood.



### Colour

### Table



Dark Brown

Chair



Beige

### Material

WOOD

### Measurements

### 6 Seater Table





### Atlanta Plus Chair





### Proportion





### Details





56cm





good interio

## good interio

# **Sinewy Dining Table**

### With Chair

### **Features**

- An apt solution for the rising demand of flexible furniture pieces.
- Extendable hardwood dining set that adjusts and caters to the different needs of Indian