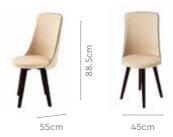

**Glass Top** 

**Tables** 

Page 176

Wooden Top

**Tables** 

Page 209

Benches

Page 171

Marble Top

Tables

Page 204

**Buffet Tables** 

Page 211

Bar / Counter

good interio

Swivel

Mechanism

## good interio

## **Opulent Advanced Dining Table**

### With Chair

### **Features**

- · Sheesham wood frame, mounted on oakwood legs with a spacious tempered glass top.
- Smooth 360° swivel dining chair with a slightly reclining back, upholstered in a neutral-coloured abrasion resistant PVC upholstery.
- Swivel seat mounted on sturdy Sheesham wood legs, in a walnut shade, that are easy to assemble and disassemble due to their knockdown construction.



### Colour

Table & Chair



### Material

WOOD + GLASS

### Measurements

6 Seater Table



90cm



160cm

### Opulent Advanced Chair



### **Proportion**



### **Details**







# **Crescent Dining Table**

### With Chair

### **Features**

- The dining set follows modern aesthetics and a clean, linear shape that is accentuated with the clear tempered glass top.
- Sleek understorage shelf provides space for storage.
- · Table base is crafted with metal. This combination of glass and metal enables easy and quick maintenance.



Measurements

Table

Colour



Dark Chocolate

Chair



Cream

### Material

WOOD + GLASS

8 Seater Table



97cm



210cm

Crescent Chair



### Proportion













good interio

## **Astral Dining Table**

### With Fortune NX Chair

### **Features**

- Compact new age look that complements all types of interior spaces.
- Glass top with diagonal metal legs gives a fresh appeal, which is fur