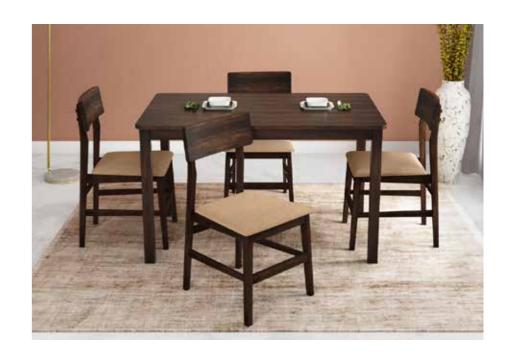

## Ingrid Rectangle Dining Table

### With Chair & Bench

### **Features**

- Dining set with classic natural walnut tones that is cosy and inviting.
- Combination of table, chair, and bench provides enough space for all family members, young or old.
- The Sheesham wood frame gives it a strong and durable structure, and is insect-resistant.