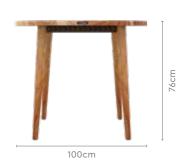

# Sandcastle Dining Table

### With Chair

### **Features**

- A solid, UV cured, and matte-finished rubber wood frame with sleek curved legs, makes this table a must-have.
- The whitewash-shaded wooden frame and the rustcoloured fabric upholstery, make this dining collection an attractive addition to any home.

### Colour

Table

Whitewash

Rust

### Material

WOOD

### Measurements

6 Seater Table

150cm

good interio

Sandcastle Chair

### **Proportion**

### Details