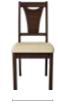

### Measurements

| All sizes in cm | Width | Depth | Height |
|-----------------|-------|-------|--------|
| Ebony Chair     | 57.0  | 44.0  | 97.0   |