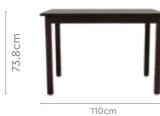

ough use.
- Comfortable chairs with rubber wood legs offer stability with a comfortable backrest.



### Colour

Table



Mahogany

Chair



Brown

### Material

WOOD

### Measurements

6 Seater Table





### Pause Chair





### Proportion











## good interio

# **Estana Dining Set**

## 

good interio

### **Features**

- Very minimal, small, and compact design that suits both small corners and large Indian spaces equally.
- Mahogany finish table, along with chairs with sleek straightforward design, are a blend of clean aesthetics and comfort.



### Colour

### Table



Chair



Beige

### Material

WOOD

### Measurements

| All sizes in cm | Width | Depth | Height |
|-----------------|-------|-------|--------|
| Estana Chair    | 40.0  | 44.0  | 82.5   |

### 4 Seater Table





### Proportion



### Details



# **Ace Dining Set**

### **Features**

- Compact and simplistic design that reflects elegance and style.
- The warm dark wood finish is reminiscent of old palace furniture.
- For nuclear families and those who require to move homes a lot. Perfect for mobility.



### Colour

Table



Dark Brown

### Chair



Light Brown

### Material

WOOD

### Measurements

4 Seater Table



Ace Chair



### Proportion











good interio

## good interio

## **Feast Dining Table**

### With Chair & Bench

### **Features**

- Large dining piece for great Indian families. Caters to all your functions and gatherings.
- Rubber wood framework ensures longevity, and natural wood tone with glossy PU upholstery portrays appealing aesthetics.
- · Low on maintenance and requ