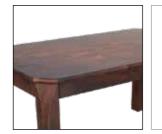

### Measurements

| All sizes in cm | Width | Depth | Height |
|-----------------|-------|-------|--------|
| 6 Seater Table  | 150.0 | 90.0  | 77.0   |

### Swish Chair





# Proportion Q



### Details





# **Premio Dining Table**

With Pause Chair

### **Features**

- A fashionable and practical dining set with distinctivelooking curved legs.
- Smooth table edges reduce the chances of getting unintentional nicks and scratches.
- Hardwood construction with warm mahogany hue is perfect for Indian interiors, providing a durable solution for rough use.
- Comfortable chairs with rubber wood legs offer stability with a comfortable backrest.



### Colour

Table



Mahogany

Chair



Brown

### Material

WOOD

### Measurements

6 Seater Table





### Pause Chair





### Proportion











## good interio

# **Estana Dining Set**

## 

good interio

### **Features**

- Very minimal, small, and compact design that suits both small corners and large Indian spaces equally.
- Mahogany finish table, along with chairs with sleek straightforward design, are a blend of clean aesthetics and comfort.



### Colour

### Table



Chair



Beige

### Material

WOOD

### Measurements

| All sizes in cm | Width | Depth | Height |
|-----------------|-------|-------|--------|
| Estana Chair    | 40.0  | 44.0  | 82.5   |

### 4 Seater Table





### Proportion



### Details



# **Ace Dining Set**

### **Features**

- Compact and simplistic design that reflects elegance and style.
- The warm dark wood finish is reminiscent of old palace furniture.
- For nuclear families and those who r