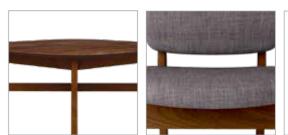

nduce the earthy charm
- Ideal for large families and suitable for gatherings and functions



### Colour

Table



Dark Brown

Chair



Material WOOD

### Measurements

| All sizes in cm | Width | Depth | Height |
|-----------------|-------|-------|--------|
| Chair           | 45.0  | 45.0  | 95.0   |

6 Seater Table





### Details



## **Orbital Dining Table**

### With Arco Plus Chair

### **Features**

- Minimal design with warm Walnut veneer top that suits a variety of interior styles.
- Rubber wood framework gives the table a firm grip, reducing its chances of toppling over.
- A compact and easy-tomove product well suited for the needs of small families.



### Colour

Table



Walnut

Chair



Grey

### Material

WOOD

### Measurements

4 Seater Table







### Proportion











## good interio

# **Woody Dining Table**

### With Pebble Chair

### **Features**

- This dining set is designed for a modern lifestyle. Ash veneer helps shield and protect the table, while adding beauty and strength to its structure.
- An easy-to-reach storage section is located at the curvature of the angular legs. It doubles up as a showcase option, adding functionality to an aesthetic design.
- The understructure is made entirely from solid rubber wood. These angular diamond-shaped legs are sturdy, long-lasting, and eco-friendly.



### Colour

Table



Walnut

Chair



Grey

### Material

WOOD

### Measurements

4 Seater Table



90cm

192



Pebble Chair

86.5cm

58cm

### Proportion De





### Details







## **Leo Dining Table**

### With Lisa Chair

### **Features**

- T