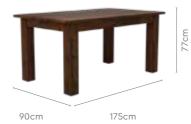

ur

Table



Dark Brown

### Chair



Beige

### Material

WOOD

### Measurements

| All sizes in cm | Width | Depth | Height |
|-----------------|-------|-------|--------|
| Chair           | 45.0  | 45.0  | 95.0   |

### 4 Seater Table









good interio

## goog interio

# **Grande Pro Dining Table**

190

### 6 Seater with Grande Chair

### **Features**

- Simple and symmetric design that fits to any dining space effortlessly
- Natural wooden tones of sheesham wood induce the earthy charm
- Ideal for large families and suitable for gatherings and functions



### Colour

Table



Dark Brown

Chair



Material WOOD

### Measurements

| All sizes in cm | Width | Depth | Height |
|-----------------|-------|-------|--------|
| Chair           | 45.0  | 45.0  | 95.0   |

6 Seater Table





### Details



## **Orbital Dining Table**

### With Arco Plus Chair

### **Features**

- Minimal design with warm Walnut veneer top that suits a variety of interior styles.
- Rubber wood framework gives the table a firm grip, reducing its chances of toppling over.
- A compact and easy-tomove product well suited for the needs of small families.



### Colour

Table



Walnut

Chair



Grey

### Material

WOOD

### Measurements

4 Seater Table







### Proportion











## good interio

# **Woody Dining Table**

### With Pebble Chair

### **Features**

- This dining set is designed for a modern lifestyle. Ash veneer helps shield and protect the table, while adding beauty and strength to its structure.
- An easy-to-reach storage section is located at the curvature of the angular le