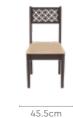

### **Features**

- Durable contemporary design with effective wire management at the centre.
- Six deep drawers for storage on roller slides for smooth movement.
- Open and concealed spaces for display options.
- Has the provision to display the TV on the wall or on the panel.
- Ideal for larger spaces.

### **ENGINEERED WOOD**

Walnut

### Measurements