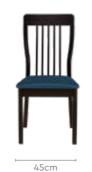

# **Allure Dining Table**

### With Chair

### **Features**

- · Luxe aesthetics with the combination of synthetic marble table top and expresso-coloured frame.
- Simple design that blends in with all interior spaces and fits in nicely in dining spaces.
- Complemented by sturdy chairs with royal blue upholstery.

### Colour

Table

Marble

Chair

Royal Blue

### Material

WOOD + SYNTHETIC MARBLE

### Measurements

6 Seater Table

45cm

150cm

### Allure Chair

### Proportion

good interio