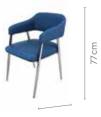

# **Crescent Dining Table**

### With Chair

### **Features**

- The dining set follows modern aesthetics and a clean, linear shape that is accentuated with the clear tempered glass top.
- Sleek understorage shelf provides space for storage.
- · Table base is crafted with metal. This combination of glass and metal enables easy and quick maintenance.

Measurements

Table

Colour

Dark Chocolate

Chair

Cream

### Material

WOOD + GLASS

8 Seater Table

97cm

210cm

Crescent Chair

### Proportion

good interio