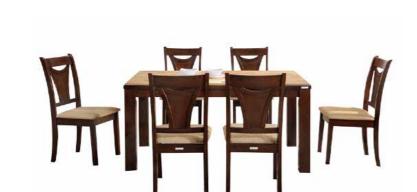

## **Opulent Advanced Dining Table**

### With Chair

### **Features**

- · Sheesham wood frame, mounted on oakwood legs with a spacious tempered glass top.
- Smooth 360° swivel dining chair with a slightly reclining back, upholstered in a neutral-coloured abrasion resistant PVC upholstery.
- Swivel seat mounted on sturdy Sheesham wood legs, in a walnut shade, that are easy to assemble and disassemble due to their knockdown construction.