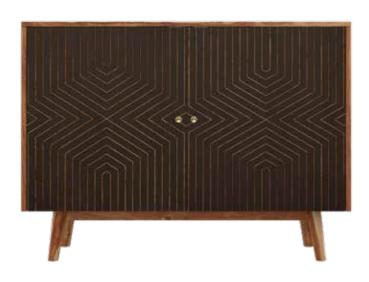

## **Black Forest Sideboard**

### **Features**

- This sideboard/buffet unit is a great option for homes that require a compact yet space efficient option.
- It has 3 shutters with 2 large compartments, each providing ample storage space.
- Comes with stylish and easy to use gold finish metal door handles, with luxe detailing.
- Mango wood and finish brings out the inherent knots, textures, and character of natural solid wood.

### Colour

Dark Brown

### Material

WOOD