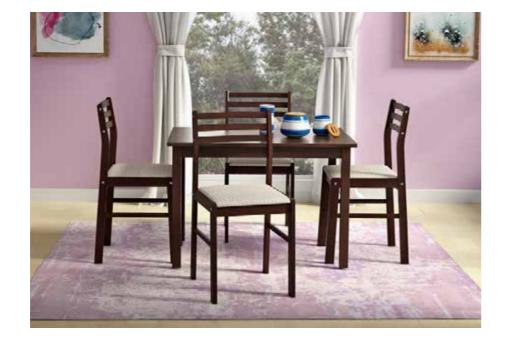

# **Dining Table**

### With Chair

- The dining set is also available in a 4-seater configuration, which can be coupled with four matching chairs.
- · Can be easily

### Colour

Table

Dark Brown

Chair

Beige

### Material

WOOD

### Measurements

4 Seater Table