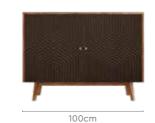

rings out the inherent knots, textures, and character of natural solid wood.



### Colour



Dark Brown

### Material

WOOD

### **Proportion**



### Measurements





### Details







Pair with

→ Pg 41

**Black Forest Square Dining** Table



**Black Forest Round Dining** Table

→ Pg 41



Black Forest Chair



good interio

## **Cesar Sideboard**

### **Features**

- This sideboard/buffet table adds a charming touch to your living room, kitchen, or dining room.
- It is crafted from solid Sheesham wood, and has a two-toned design that will elevate your home interiors.
- It features two convenient large compartments which are ideal for storing away your mealtime serveware or any additional pieces.



### Colour



Light Brown

### Material

WOOD

### Proportion



### Measurements





### Details







### Pair with











## **Duos**

### **Features**

- Contains four large storage cabinets to safely store crockery and other items.
- Push-to-open mechanism for ease of usage.
- Combines dual tone shutter patterns for maximum style.











Warm Grey

### Measurements







### Details







### Proportion

**Material** 

WOOD







## Merlot

### **Features**

- Comes with enough closed storage for additional cutlery, suiting your needs for gatherings and house events.
- Set up a service station or a showcase area on the upper ledge as per your needs.
- Shutters and drawers with push-to-open mechanism, making it simple and practical to access the storage.
- Basic colour scheme mixes with any style of decor.



### Colour



Noce Versailles



Nova Magnolia