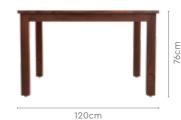

and matte-finished rubber wood frame with sleek curved legs, makes this table a must-have.
- The whitewash-shaded wooden frame and the rustcoloured fabric upholstery, make this dining collection an attractive addition to any home.



### Colour

Table



Whitewash





Rust

### Material

WOOD

### Measurements

6 Seater Table



150cm



good interio

Sandcastle Chair



### **Proportion**



### Details



## **Ingrid Square Dining Table**

### With Chair & Bench

### **Features**

- The dining set is also available in a 4-seater configuration, which may be coupled with either three seats and a bench, or four matching chairs.
- · Can be easily accommodated in a smaller room.



### Colour

Table



Fine Walnut

Chair



Light Brown

### Material

WOOD

### Measurements

4 Seater Table





### Proportion











good interio

products

## good interio

## **Black Forest Square Dining Table**

### With Chair

### **Features**

- Belongs to Durawood range, our industry-leading solid-wood furniture brand.
- There are three distinct sets in this dining range. A sideboard is available to round off this range.
- Mango wood and finish brings out the inherent knots, textures, and character of natural solid wood.



### Colour

Table







Beige

### Material

**Proportion** 

WOOD

### Details





45cm

4 Seater Table

Chair



117cm



# **Dining Table**

### With Chair

- The dining set is also available in a 4-seater configuration, which can be coupled with four matching chairs.
- · Can be easily



### Colour

Table



Dark Brown

Chair



Beige

### Material

WOOD

###