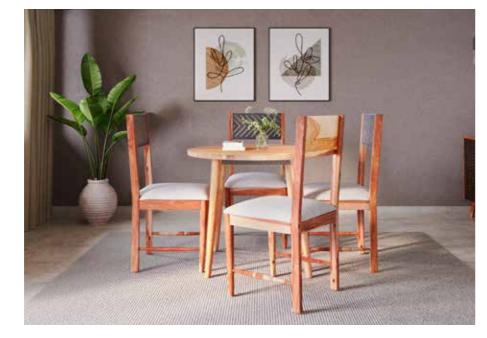

# Sandcastle Dining Table

### With Chair

### **Features**

- A solid, UV cured, and matte-finished rubber wood frame with sleek curved legs, makes this table a must-have.
- The whitewash-shaded wooden frame and the rustcoloured fabric upholstery, make this dining collection an attractive addition to any home.

### Colour

Table

Whitewash

Rust

### Material

WOOD

### Measurements

6 Seater Table

150cm

good interio

Sandcastle Chair

### **Proportion**

### Details