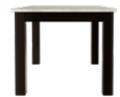

### **Features**

- A chic dining set that will make your dining area the focal point of your home.
- It contrasts well with the pristine white marble surface when used with the Opulent Advanced dining chair, which has a light brown upholstery.
- The 4-seat dining set is an efficient space-saving option for compact spaces.

### Colour

Table

Marble

Chair

### Material

WOOD + MARBLE

### Measurements

| All sizes in cm           | Width | Depth | Height |
|---------------------------|-------|-------|--------|
| Opulent Advanced<br>Chair | 33.5  | 43.5  | 88.5   |

### 4 Seater Dining Table