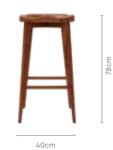

our

Table



Walnut

Chair



Material WOOD

### Measurements

4 Seater Table









### **Proportion**









good interio good interio 214 215 Dining Room / Bar / Counter

## **Cesar Bar Stools**

### **Features**

- These counter/bar stools are perfect to pair with smaller kitchen islands or pulled up to an eat-in kitchen table.
- Crafted with solid Sheesham wood in a natural two-toned finish, they are a multi-use attractive addition to any space.
- The top has a gentle contouring for a comfortable scooped seat, and the legs come with a built in footrest and supportive side braces.
- The Sheesham wood frame makes it a strong and durable option that is termite-resistant, easy to maintain, and long lasting.



### Colour



### Material

WOOD

### **Proportion**



### Measurements





### Details





### Pair with

→ Pg 21

Cesar Rectangle **Dining Table** 



Cesar

**Board** 

Side







# Occasional Furniture

Page 216

**Bean Bags** 

Page 220

**Bar Cabinet** 

Page 223

**Book Shelf** 

**Page 225** 

**Nesting Tables** 

**Page 227** 

**Shoe Cabinet** 

Page 233

**Study Room** 

Page 240

**Home Seating** 

Page 244

Computer Workstation

Page 254

**Study and Lounge**