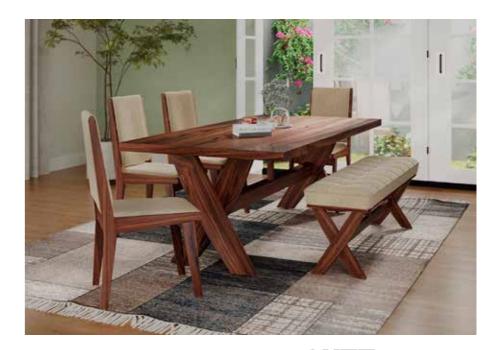

## Ingrid Rectangle Dining Table

### With Chair & Bench

### **Features**

- Dining set with classic natural walnut tones that is cosy and inviting.
- Combination of table, chair, and bench provides enough space for all family members, young or old.
- The Sheesham wood frame gives it a strong and durable structure, and is insect-resistant.

### Colour

Table

Fine Walnut

Light Brown

### Material

WOOD

### Measurements

6 Seater Table

Bench

Range of

products