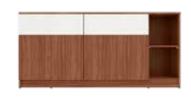

### Pair with











## **Duos**

### **Features**

- Contains four large storage cabinets to safely store crockery and other items.
- Push-to-open mechanism for ease of usage.
- Combines dual tone shutter patterns for maximum style.











Warm Grey

### Measurements







### Details







### Proportion

**Material** 

WOOD







## Merlot

### **Features**

- Comes with enough closed storage for additional cutlery, suiting your needs for gatherings and house events.
- Set up a service station or a showcase area on the upper ledge as per your needs.
- Shutters and drawers with push-to-open mechanism, making it simple and practical to access the storage.
- Basic colour scheme mixes with any style of decor.



### Colour



Noce Versailles



Nova Magnolia

### Measurements





150.6cm

### Material

WOOD

### Proportion



### Details







# **Grayson Dining Bench**

### **Features**

good interio

- A compact and contemporary seating option for varied needs.
- The attractive design with black fabric fits in all types of spaces.
- Strong and durable with metal structure.



### Colour



Black

### Material

METAL

### Measurements



143cm

### Proportion







goong interio

# **Lexi Dining Chair**

- Carefully built from solid rubber wood, this strong and long-lasting elegant bench is a must-have for your living space.
- Comes with a detachable velcro cushioning, making it possible for the users to change the upholstery when required.



### Colour



Walnut



Citrus Green

### Material

WOOD

### Measurements

### Bench





### Proportion



### **Det