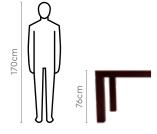

ends in with all interior spaces and fits in nicely in dining spaces.
- Complemented by sturdy chairs with royal blue upholstery.



### Colour

Table



Marble

Chair



Royal Blue

### Material

WOOD + SYNTHETIC MARBLE

### Measurements

6 Seater Table



45cm



150cm

### Allure Chair



### Proportion





















good interio

## goog interio

# **Legacy Plus Dining Table**

### With Echo Chair

### **Features**

- Sheesham wood dining set that adds traditional and warm aesthetics to any space.
- Solid wood offers a durable option for rough and tough usage.
- Complemented with foam cushioned chairs adding comfort for large families.



### Colour

Table



Reddish Brown

Chair



Beige

### Material

WOOD

### Echo Chair



90cm

Measurements

8 Seater Table

### Proportion



### Details







178cm

## Ingrid Rectangle Dining Table

### With Chair & Bench

### **Features**

- Dining set with classic natural walnut tones that is cosy and inviting.
- Combination of table, chair, and bench provides enough space for all family members, young or old.
- The Sheesham wood frame gives it a strong and durable structure, and is insect-resistant.



### Colour

Table



Fine Walnut



Light Brown

### Material

WOOD

### Measurements

6 Seater Table



Bench





Range of

products

### Proportion











## good interio

products

## **Black Forest Rectangle Dining Table**

178



With Chair & Bench

### **Features**

- The dining set is also available in a 6-seater configuration, which may be coupled with either three seats and a bench, or four matching chairs.
-