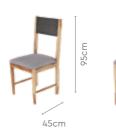

### Measurements

| All sizes in cm | Width | Depth | Height |
|-----------------|-------|-------|--------|
| Chair           | 45.0  | 45.0  | 95.0   |

### 4 Seater Table

good interio