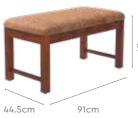

rm aesthetics to any space.
- Solid wood offers a durable option for rough and tough usage.
- Complemented with foam cushioned chairs adding comfort for large families.



### Colour

Table



Reddish Brown

Chair



Beige

### Material

WOOD

### Echo Chair



90cm

Measurements

8 Seater Table

### Proportion



### Details







178cm

## Ingrid Rectangle Dining Table

### With Chair & Bench

### **Features**

- Dining set with classic natural walnut tones that is cosy and inviting.
- Combination of table, chair, and bench provides enough space for all family members, young or old.
- The Sheesham wood frame gives it a strong and durable structure, and is insect-resistant.



### Colour

Table



Fine Walnut



Light Brown

### Material

WOOD

### Measurements

6 Seater Table



Bench





Range of

products

### Proportion











## good interio

products

## **Black Forest Rectangle Dining Table**

178



With Chair & Bench

### **Features**

- The dining set is also available in a 6-seater configuration, which may be coupled with either three seats and a bench, or four matching chairs.
- · Suitable for large families, functions and gatherings.



### Colour

Table



Dark Brown

Chair



Beige

### **Material**

WOOD

### Measurements

6 Seater Table



Range of solid wood products



160cm

90cm

Chair







### **Proportion**



### Details



## **Cesar Rectangle Dining Table**

### With Chair & Bench

### **Features**

- An aesthetic and multi-use option for your dining space, that adds a touch of natural appeal to it.
- Durable, abrasion-resistant table top,