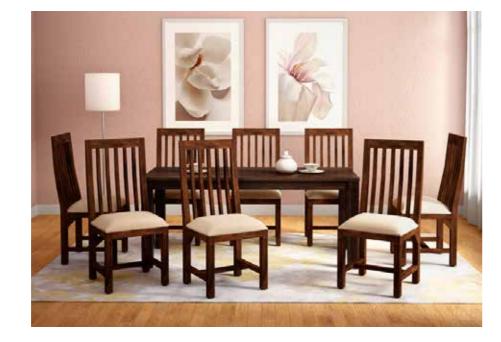

## **Opulent Advanced Dining Table**

### With Chair

### **Features**

- · Sheesham wood frame, mounted on oakwood legs with a spacious tempered glass top.
- Smooth 360° swivel dining chair with a slightly reclining back, upholstered in a neutral-coloured abrasion resistant PVC upholstery.
- Swivel seat mounted on sturdy Sheesham wood legs, in a walnut shade, that are easy to assemble and disassemble due to their knockdown construction.

### Colour

Table & Chair

### Material

WOOD + GLASS

### Measurements

6 Seater Table

90cm

160cm

### Opulent Advanced Chair