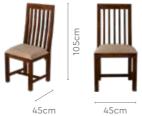

### Measurements

6 Seater Table

90cm

160cm

### Opulent Advanced Chair

### **Proportion**