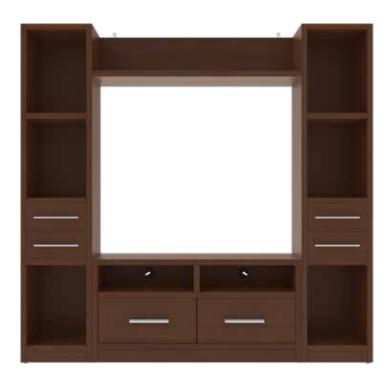

### **Features**

- Durable contemporary design with effective wire management at the centre.
- Six deep drawers for storage on roller slides for smooth movement.
- Open and concealed spaces for display options.
- Has the provision to display the TV on the wall or on the panel.
- Ideal for larger spaces.

### Colour & Material

### **ENGINEERED WOOD**

Walnut

### Measurements

### Proportion

### Details