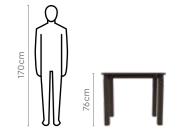

available in a 4-seater configuration, which may be coupled with either three seats and a bench, or four matching chairs.
- · Can be easily accommodated in a smaller room.



### Colour

Table



Fine Walnut

Chair



Light Brown

### Material

WOOD

### Measurements

4 Seater Table





### Proportion











good interio

products

## good interio

## **Black Forest Square Dining Table**

### With Chair

### **Features**

- Belongs to Durawood range, our industry-leading solid-wood furniture brand.
- There are three distinct sets in this dining range. A sideboard is available to round off this range.
- Mango wood and finish brings out the inherent knots, textures, and character of natural solid wood.



### Colour

Table







Beige

### Material

**Proportion** 

WOOD

### Details





45cm

4 Seater Table

Chair



117cm



# **Dining Table**

### With Chair

- The dining set is also available in a 4-seater configuration, which can be coupled with four matching chairs.
- · Can be easily



### Colour

Table



Dark Brown

Chair



Beige

### Material

WOOD

### Measurements

4 Seater Table







### Proportion





Details







### **Features**

accommodated in smaller rooms.



good interio

## Cesar Round Dining Table

### With Chair

### **Features**

- A distinctive design that will become the focal point of your place.
- Made of solid Sheesham wood, with a robust top and strong legs.



### Colour

### Table



Light Brown

Chair and Bench



Light Grey

### Material

WOOD

### Measurements









Range of

products

### Proportion



### Details





# **