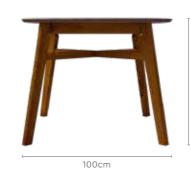

## **Orbital Dining Table**

### With Arco Plus Chair

### **Features**

- Minimal design with warm Walnut veneer top that suits a variety of interior styles.
- Rubber wood framework gives the table a firm grip, reducing its chances of toppling over.
- A compact and easy-tomove product well suited for the needs of small families.

### Measurements

4 Seater Table