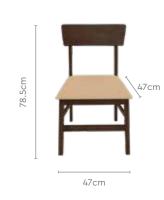

s equally.
- Mahogany finish table, along with chairs with sleek straightforward design, are a blend of clean aesthetics and comfort.



### Colour

### Table



Chair



Beige

### Material

WOOD

### Measurements

| All sizes in cm | Width | Depth | Height |
|-----------------|-------|-------|--------|
| Estana Chair    | 40.0  | 44.0  | 82.5   |

### 4 Seater Table





### Proportion



### Details



# **Ace Dining Set**

### **Features**

- Compact and simplistic design that reflects elegance and style.
- The warm dark wood finish is reminiscent of old palace furniture.
- For nuclear families and those who require to move homes a lot. Perfect for mobility.



### Colour

Table



Dark Brown

### Chair



Light Brown

### Material

WOOD

### Measurements

4 Seater Table



Ace Chair



### Proportion











good interio

## good interio

## **Feast Dining Table**

### With Chair & Bench

### **Features**

- Large dining piece for great Indian families. Caters to all your functions and gatherings.
- Rubber wood framework ensures longevity, and natural wood tone with glossy PU upholstery portrays appealing aesthetics.
- · Low on maintenance and requires routine cleaning only.



### Colour

Table







Black

### Material

WOOD



### Measurements

8 Seater Table



Bench

106.5cm





48.6cm



180cm

### **Details**

48.6cm







## **Bliss Dining Table**

### With Chair & Bench

### **Features**

- The 8-seater Sheesham wood table with a bench and 4 chairs is a fantastic addition to your dining space. Ideal for big family get-togethers.
- Part of the solid wood