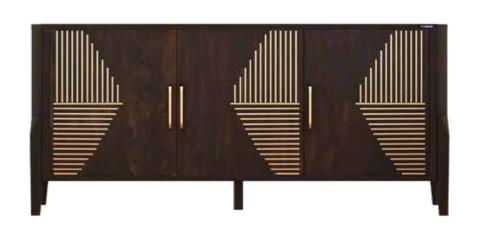

## Chamber

### **Features**

- Durable contemporary design with effective wire management at the centre.
- Six deep drawers for storage on roller slides for smooth movement.
- Open and concealed spaces for display options.
- Has the provision to display the TV on the wall or on the panel.
- Ideal for larger spaces.

### Colour & Material

### **ENGINEERED WOOD**

Walnut