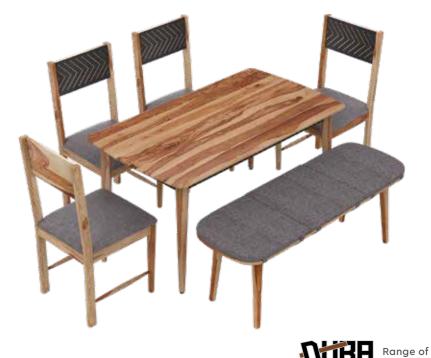

## Ingrid Rectangle Dining Table

### With Chair & Bench

### **Features**

- Dining set with classic natural walnut tones that is cosy and inviting.
- Combination of table, chair, and bench provides enough space for all family members, young or old.
- The Sheesham wood frame gives it a strong and durable structure, and is insect-resistant.

### Colour

Table

Fine Walnut

Light Brown

### Material

WOOD

### Measurements

6 Seater Table

Bench

Range of

products