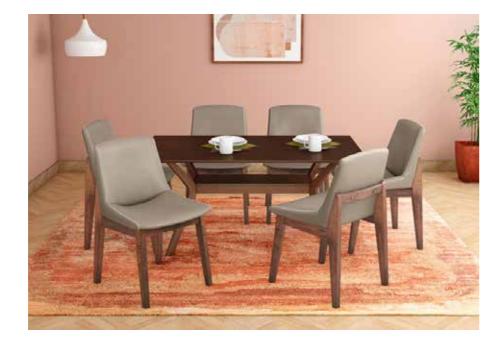

## **Opulent Advanced Dining Table**

### With Chair

### **Features**

- · Sheesham wood frame, mounted on oakwood legs with a spacious tempered glass top.
- Smooth 360° swivel dining chair with a slightly reclining back, upholstered in a neutral-coloured abrasion resistant PVC upholstery.
- Swivel seat mounted on sturdy Sheesham wood legs, in a walnut shade, that are easy to assemble and disassemble due to their knockdown construction.

### Colour

Table & Chair

### Material

WOOD + GLASS

### Measurements

6 Seater Table

90cm

160cm

### Opulent Advanced Chair