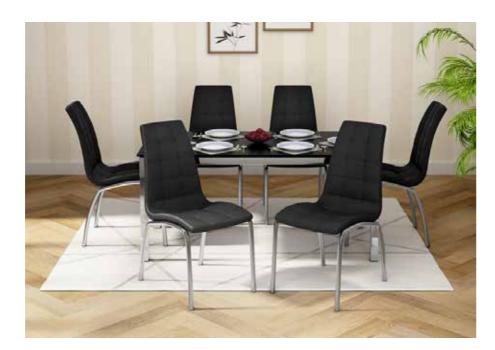

## **Opulent Advanced Dining Table**

### With Chair

### **Features**

- · Sheesham wood frame, mounted on oakwood legs with a spacious tempered glass top.
- Smooth 360° swivel dining chair with a slightly reclining back, upholstered in a neutral-coloured abrasion resistant PVC upholstery.
- Swivel seat mounted on sturdy Sheesham wood legs, in a walnut shade, that are easy to assemble and disassemble due to their knockdown construction.

### Measurements

6 Seater Table

90cm

160cm