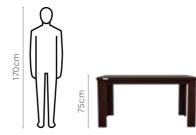

cs.
- Low on maintenance and requires routine cleaning only.



### Colour



Walnut

Chair & Bench



Denim Blue

### Measurements

### 6 Seater Table







Chair



Bench



### Proportion



### **Details**







## **Jack Dining Table**

### With Rose Chair

### **Features**

- It is designed to easily fit in small spaces, so changing your interior every few months is now a much easier task.
- The rectangular shape and brown shade contribute to its sleek look. A table that seems at home no matter the decor.
- With solid wood legs and MDF used in the table top, it can bear the weight of large vases and heavy dinner sets with grace.



### Colour

Table



Brownish Black

Chair



Beige

### Material

WOOD

### Measurements

6 Seater Table







150cm

Rose Chair





### Proportion







good interio

## good interio

# **Onyx Dining Table**

### With Honey Chair

### **Features**

- · Lending earthiness to this quintessential synthetic marble table top design, are its cappuccinocoloured table legs. Together, they make a potent combination that enhances your decor.
- The padded fabric upholstery of the wooden chair is over the surface to provide a comfortable experience.



### Colour



Chair



Cappuccino

### Material

WOOD + SYNTHETIC MARBLE

### Proportion

### **Proportion**



### Measurements

### 6 Seater Table







150cm

Honey Chair





### Details







# **Amber Dining Table**

### With Honey Chair

### **Features**

- Add luxurious appeal to your dining space with the deep cappuccino-brown tone of this table.
- · Made of solid rubber wood and synthe