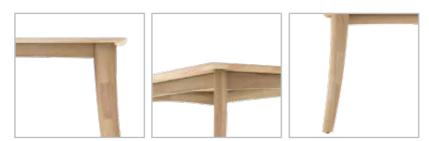

### **Features**

- Durable contemporary design with effective wire management at the centre.
- Six deep drawers for storage on roller slides for smooth movement.
- Open and concealed spaces for display options.
- Has the provision to display the TV on the wall or on the panel.
- Ideal for larger spaces.

### **ENGINEERED WOOD**

Walnut

### Measurements

### Proportion

### Details