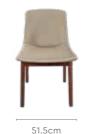

h of natural appeal to it.
- Durable, abrasion-resistant table top, mounted on a solid Sheesham frame, ensuring longevity and sturdiness.



### Colour

Table



Light Brown

Chair & Bench



Light Grey

### Material

WOOD

### Measurements

6 Seater Table





Chair







### Proportion











good interio

### 181

## good interio

# **Toast Dining Table**

### With Latte Chair

### **Features**

- Uniquely-shaped angular legs provide a sleek and trendy look, making the set the centre of attraction in any
- Walnut veneer adds to the aesthetic appeal of the set.
- Rubber wood understructure with a unique storage space that is convenient and functional.



### Colour

Table



Walnut





Cream

### Material

WOOD

### Measurements

6 Seater Table



90cm



150cm

### Latte Chair





### Proportion



### Details







## **Atlanta Plus Dining Table**

With Atlanta Plus Chair

### **Features**

- A blend of unique traditional aesthetics and modern techniques.
- · Chairs come with the swivel mechanism, enhancing the comfort of your dining experience.
- This table has a sleek and compact look, and is available in dark brown wood.



### Colour

### Table



Dark Brown

Chair



Beige

### Material

WOOD

### Measurements

### 6 Seater Table





### Atlanta Plus Chair





### Proportion





### Details





56cm





good interio

## good interio

# **Sinewy Dining Table**

### With Chair

### **Features**

- An apt solution for the rising demand of flexible furniture pieces.
- Extendable hardwood dining set that adjusts and caters to the different needs of Indian f