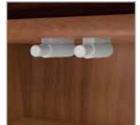

ains four large storage cabinets to safely store crockery and other items.
- Push-to-open mechanism for ease of usage.
- Combines dual tone shutter patterns for maximum style.











Warm Grey

### Measurements







### Details







### Proportion

**Material** 

WOOD







## Merlot

### **Features**

- Comes with enough closed storage for additional cutlery, suiting your needs for gatherings and house events.
- Set up a service station or a showcase area on the upper ledge as per your needs.
- Shutters and drawers with push-to-open mechanism, making it simple and practical to access the storage.
- Basic colour scheme mixes with any style of decor.



### Colour



Noce Versailles



Nova Magnolia

### Measurements





150.6cm

### Material

WOOD

### Proportion



### Details







# **Grayson Dining Bench**

### **Features**

good interio

- A compact and contemporary seating option for varied needs.
- The attractive design with black fabric fits in all types of spaces.
- Strong and durable with metal structure.



### Colour



Black

### Material

METAL

### Measurements



143cm

### Proportion







goong interio

# **Lexi Dining Chair**

- Carefully built from solid rubber wood, this strong and long-lasting elegant bench is a must-have for your living space.
- Comes with a detachable velcro cushioning, making it possible for the users to change the upholstery when required.



### Colour



Walnut



Citrus Green

### Material

WOOD

### Measurements

### Bench





### Proportion



### **Details**







## **Iris Counter Set**

### **Features**

- Lig