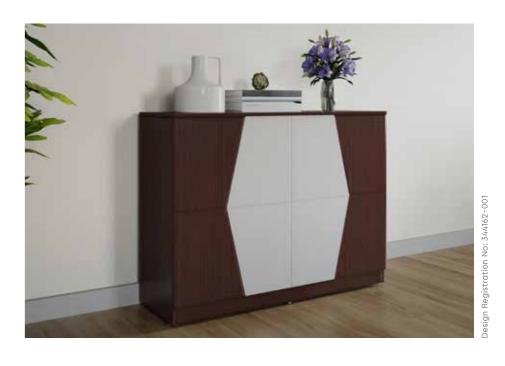

## **Cesar Sideboard**

### **Features**

- This sideboard/buffet table adds a charming touch to your living room, kitchen, or dining room.
- It is crafted from solid Sheesham wood, and has a two-toned design that will elevate your home interiors.
- It features two convenient large compartments which are ideal for storing away your mealtime serveware or any additional pieces.

### Colour

Light Brown

### Material

WOOD