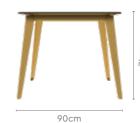

able legs and glass top.
- The large table top is enough to cater large families during house parties and functions, while the undershelf helps manage serving items.
- Complemented with equally stylish Tia chairs.



### Colour

Table



Chair



### Material

METAL + GLASS

### Measurements

6 Seater Table







Tia Chair



### Proportion



### Details







# **Aurelia Dining Table**

### With Chair

### **Features**

- A unique botanicalpatterned design for your dining space.
- The tempered glass top, metal-welded components in the understructure, and the anti-slip neoprene rings ensure durability.
- Design is screen-printed onto the leatherette upholstery of the chair as well.



### Colour

Table & Chair



Chocolate

### Material

METAL + GLASS

### Measurements

6 Seater Table





Chair



### Proportion











good interio

## good interio

# **Mod Knight Table**

### With Ebony Chair

### **Features**

- Break away from typical designs. Make way for this modish dining table in your dining space and stay trendy.
- The sleek silver, chromeplated legs of the table add elegance to the structure, making it a stylish addition to your interiors.
- Topped with glass, this table looks elegant all the while having the toughness of tempered glass. The glass also makes it a versatile matching option.



### Colour

Table & Chair



### Material

METAL + GLASS

### Measurements

| All sizes in cm | Width | Depth | Height |
|-----------------|-------|-------|--------|
| Ebony Chair     | 57.0  | 44.0  | 97.0   |

### 6 Seater Table





### **Proportion**



### Details