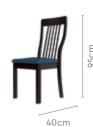

### **Features**

- A chic dining set that will make your dining area the focal point of your home.
- It contrasts well with the pristine white marble surface when used with the Opulent Advanced dining chair, which has a light brown upholstery.
- The 4-seat dining set is an efficient space-saving option for compact spaces.

### Measurements

| All sizes in cm           | Width | Depth | Height |
|---------------------------|-------|-------|--------|
| Opulent Advanced<br>Chair | 33.5  | 43.5  | 88.5   |