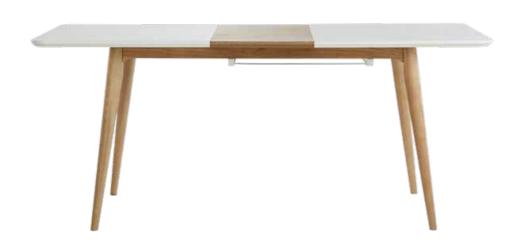

# **Crescent Dining Table**

### With Chair

### **Features**

- The dining set follows modern aesthetics and a clean, linear shape that is accentuated with the clear tempered glass top.
- Sleek understorage shelf provides space for storage.
- · Table base is crafted with metal. This combination of glass and metal enables easy and quick maintenance.

Measurements

Table

Colour

Dark Chocolate

Chair

Cream

### Material

WOOD + GLASS

8 Seater Table

97cm

210cm

Crescent Chair

### Proportion

good interio