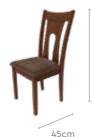

### Measurements

| All sizes in cm | Width | Depth | Height |
|-----------------|-------|-------|--------|
| Chair           | 45.0  | 45.0  | 95.0   |

### 4 Seater Table

good interio