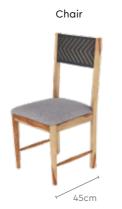

### **Features**

- Durable contemporary design with effective wire management at the centre.
- Six deep drawers for storage on roller slides for smooth movement.
- Open and concealed spaces for display options.
- Has the provision to display the TV on the wall or on the panel.
- Ideal for larger spaces.

### Colour & Material

### **ENGINEERED WOOD**

Walnut