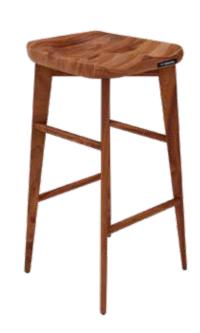

## **Cesar Bar Stools**

### **Features**

- These counter/bar stools are perfect to pair with smaller kitchen islands or pulled up to an eat-in kitchen table.
- Crafted with solid Sheesham wood in a natural two-toned finish, they are a multi-use attractive addition to any space.
- The top has a gentle contouring for a comfortable scooped seat, and the legs come with a built in footrest and supportive side braces.
- The Sheesham wood frame makes it a strong and durable option that is termite-resistant, easy to maintain, and long lasting.

### Colour

### Material

WOOD

### **Proportion**

### Measurements

### Details

### Pair with

→ Pg 21

Cesar Rectangle **Dining Table** 

Cesar

**Board** 

Side