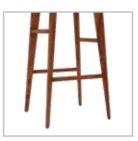

## **Cesar Bar Stools**

### **Features**

- These counter/bar stools are perfect to pair with smaller kitchen islands or pulled up to an eat-in kitchen table.
- Crafted with solid Sheesham wood in a natural two-toned finish, they are a multi-use attractive addition to any space.
- The top has a gentle contouring for a comfortable scooped seat, and the legs come with a built in footrest and supportive side braces.
- The Sheesham wood frame makes it a strong and durable option that is termite-resistant, easy to maintain, and long lasting.