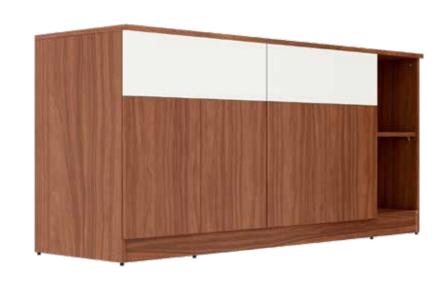

## **Black Forest Sideboard**

### **Features**

- This sideboard/buffet unit is a great option for homes that require a compact yet space efficient option.
- It has 3 shutters with 2 large compartments, each providing ample storage space.
- Comes with stylish and easy to use gold finish metal door handles, with luxe detailing.
- Mango wood and finish brings out the inherent knots, textures, and character of natural solid wood.

### Colour

Dark Brown

### Material

WOOD