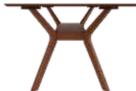

## **Opulent Advanced Dining Table**

### With Chair

### **Features**

- · Sheesham wood frame, mounted on oakwood legs with a spacious tempered glass top.
- Smooth 360° swivel dining chair with a slightly reclining back, upholstered in a neutral-coloured abrasion resistant PVC upholstery.
- Swivel seat mounted on sturdy Sheesham wood legs, in a walnut shade, that are easy to assemble and disassemble due to their knockdown construction.