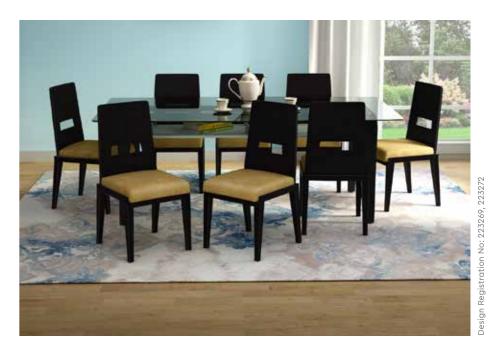

## **Opulent Advanced Dining Table**

### With Chair

### **Features**

- · Sheesham wood frame, mounted on oakwood legs with a spacious tempered glass top.
- Smooth 360° swivel dining chair with a slightly reclining back, upholstered in a neutral-coloured abrasion resistant PVC upholstery.
- Swivel seat mounted on sturdy Sheesham wood legs, in a walnut shade, that are easy to assemble and disassemble due to their knockdown construction.

### Colour

Table & Chair

### Material

WOOD + GLASS

### Measurements

6 Seater Table

90cm

160cm