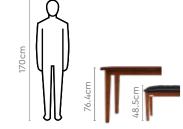

t and simplistic design that reflects elegance and style.
- The warm dark wood finish is reminiscent of old palace furniture.
- For nuclear families and those who require to move homes a lot. Perfect for mobility.



### Colour

Table



Dark Brown

### Chair



Light Brown

### Material

WOOD

### Measurements

4 Seater Table



Ace Chair



### Proportion











good interio

## good interio

## **Feast Dining Table**

### With Chair & Bench

### **Features**

- Large dining piece for great Indian families. Caters to all your functions and gatherings.
- Rubber wood framework ensures longevity, and natural wood tone with glossy PU upholstery portrays appealing aesthetics.
- · Low on maintenance and requires routine cleaning only.



### Colour

Table







Black

### Material

WOOD



### Measurements

8 Seater Table



Bench

106.5cm





48.6cm



180cm

### **Details**

48.6cm







## **Bliss Dining Table**

### With Chair & Bench

### **Features**

- The 8-seater Sheesham wood table with a bench and 4 chairs is a fantastic addition to your dining space. Ideal for big family get-togethers.
- Part of the solid wood furniture collection and hence sturdy and durable.
- The set has a very fine walnut finish, and the chair and bench are upholstered in fabric with a light brown hue, giving it a cosy and friendly appearance.



### Colour

Table



Fine Walnut

Chair & Bench



Beige

### Material

WOOD

### Proportion



### Measurements

8 Seater Table



products





### Chair



Bench









good interio

## good interio

# **Joey Dining Table**

### With Chair &