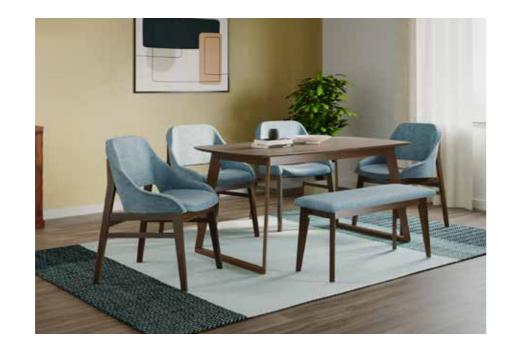

## Ingrid Rectangle Dining Table

### With Chair & Bench

### **Features**

- Dining set with classic natural walnut tones that is cosy and inviting.
- Combination of table, chair, and bench provides enough space for all family members, young or old.
- The Sheesham wood frame gives it a strong and durable structure, and is insect-resistant.

### Colour

Table

Fine Walnut

Light Brown

### Material

WOOD

### Measurements

6 Seater Table

Bench

Range of

products