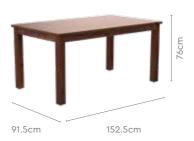

al and warm aesthetics to any space.
- Solid wood offers a durable option for rough and tough usage.
- Complemented with foam cushioned chairs adding comfort for large families.



### Colour

Table



Reddish Brown

Chair



Beige

### Material

WOOD

### Echo Chair



90cm

Measurements

8 Seater Table

### Proportion



### Details







178cm

## Ingrid Rectangle Dining Table

### With Chair & Bench

### **Features**

- Dining set with classic natural walnut tones that is cosy and inviting.
- Combination of table, chair, and bench provides enough space for all family members, young or old.
- The Sheesham wood frame gives it a strong and durable structure, and is insect-resistant.



### Colour

Table



Fine Walnut



Light Brown

### Material

WOOD

### Measurements

6 Seater Table



Bench





Range of

products

### Proportion











## good interio

products

## **Black Forest Rectangle Dining Table**

178



With Chair & Bench

### **Features**

- The dining set is also available in a 6-seater configuration, which may be coupled with either three seats and a bench, or four matching chairs.
- · Suitable for large families, functions and gatherings.



### Colour

Table



Dark Brown

Chair



Beige

### **Material**

WOOD

### Measurements

6 Seater Table



Range of solid wood products



160cm

90cm

Chair







### **Proportion**



### Details



## **Cesar Rectangle Dining Table**

### With Chair & Bench

### **Features**

- An aesthetic and multi-use option for your dining space, that adds a touch of natural appeal to it.
- Durable, abrasion-resistant t