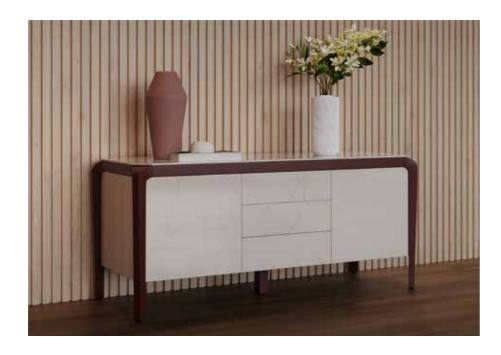

## Opulent Advanced Buffet Table

204

### **Features**

- · Luxurious aesthetic with clean lines, form, and shape.
- Versatile glass top in a neutral colour, contrasted with darker legs in walnut shade.
- Sturdy Sheesham wood frame, oak wood legs, and tempered glass top.
- · Easy to maintain, with ground clearance for cleaning.

### Colour

Beige

### Material

WOOD