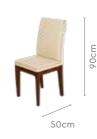

# **Grayson Dining Bench**

### **Features**

good interio

- A compact and contemporary seating option for varied needs.
- The attractive design with black fabric fits in all types of spaces.
- Strong and durable with metal structure.

### Colour

Black

### Material

METAL

### Measurements

143cm