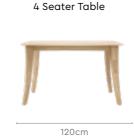

· Showcases the wood grain in its raw form, giving your space a warm, natural, and raw feel.
- · Slight groove feature detail is replicated on the edges of the table, chair, and bench.



### Colour

Table



Dark Brown

Chair



Beige

### Material

WOOD

### Measurements

6 Seater Table





Chair

Bench







### Proportion











## good interio

Range of

products

# Sandcastle Dining Table

### With Chair

### **Features**

- A solid, UV cured, and matte-finished rubber wood frame with sleek curved legs, makes this table a must-have.
- The whitewash-shaded wooden frame and the rustcoloured fabric upholstery, make this dining collection an attractive addition to any home.



### Colour

Table



Whitewash





Rust

### Material

WOOD

### Measurements

6 Seater Table



150cm



good interio

Sandcastle Chair



### **Proportion**



### Details



## **Ingrid Square Dining Table**

### With Chair & Bench

### **Features**

- The dining set is also available in a 4-seater configuration, which may be coupled with either three seats and a bench, or four matching chairs.
- · Can be easily accommodated in a smaller room.



### Colour

Table



Fine Walnut

Chair



Light Brown

### Material

WOOD

### Measurements

4 Seater Table





### Proportion











good interio

products

## good interio

## **Black Forest Square Dining Table**

### With Chair

### **Features**

- Belongs to Durawood range, our industry-leading solid-wood furniture brand.
- There are three distinct sets in this dining range. A sideboard is available to round off this range.
- Mango wood