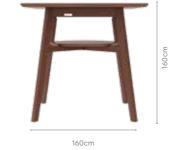

## **Terrene Dining Table**

### With Terrene Plus Chair

### **Features**

- · An elegant and sophisticated piece of design for your dining spaces.
- Comes with a marble top that's supported by sturdy legs and an ashwood frame.
- Complemented by Terrene Plus chair that is designed with a solid rubber wood understructure for strength and durability.

### Colour

Table

Marble

Chair

Beige

### Material

WOOD + MARBLE

### Measurements

6 Seater Table

90cm

160cm

Terrene Plus Chair

### Proportion