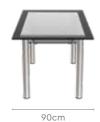

colour combination that will stay true to your lifestyle and never go out of date.
- A unique shape that occupies less space and blends with every style of decor
- Easy to clean upholstery on chairs that also provides a smooth texture.



### Colour

Table & Chair



Black

### Material

METAL + GLASS

### Measurements

6 Seater Table





160cm

### **Novice Chair**



### Proportion











good interio

# **Cooper Dining Table**

### With Radiance NX Chair

### **Features**

- The chrome-plated design sets this dining set apart.
- An undershelf for storage that can be used for your day-to-day storage as well as during gatherings.
- Combined with complementary and uber comfortable chairs.



### Colour

Table



Chair



### Material

METAL + GLASS

### Measurements

6 Seater Table





Radiance NX Chair





### Proportion



### Details







## **Meridian Dining Table**

### With Prosper Pro Chair

### **Features**

- · Made for modern homes, this dining set is lightweight, space-efficient, and requires less maintenance.
- Tempered glass table top with grey tint and coffeecoloured legs, are timeless as well as sturdy.
- Blends beautifully with all types of interior settings.
- Comes with an understorage that can be used for your day-to-day storage as well as during gatherings.



### Colour

Table



Grey

Chair



Light Brown

### Material

METAL + GLASS

### Measurements

6 Seater Table







Prosper Pro Chair





### Proportion









good interio

## goog interio

## **Brawn Table**

### With Tia Chair

### Features

- Modern look with sleek black table le