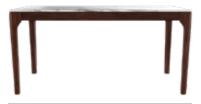

# **Snowflake Dining Table**

### **Features**

- · Elegant dining set with the beauty of natural marble.
- Stain-resistant, the marble top is supported by sturdy metal legs.
- Complemented best with the Cream Treat chair, with its contrasting mix of subtle ivory tint of the seat, and the rich walnut textures of its legs.

### Material

MARBLE + WOOD + METAL

### Measurements

6 Seater Table

80cm

150cm

Cream Treat Chair