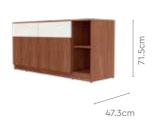

Living Room / HEC & TV Units 160 Gory interio

## Chamber

### **Features**

- Durable contemporary design with effective wire management at the centre.
- Six deep drawers for storage on roller slides for smooth movement.
- Open and concealed spaces for display options.
- Has the provision to display the TV on the wall or on the panel.
- Ideal for larger spaces.

### Colour & Material

### **ENGINEERED WOOD**

Walnut

### Measurements