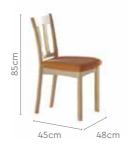

### Measurements

| All sizes in cm | Width | Depth | Height |
|-----------------|-------|-------|--------|
| Ebony Chair     | 57.0  | 44.0  | 97.0   |