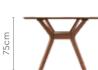

Grey

### Material

WOOD

### Measurements

4 Seater Table







### Proportion











## good interio

# **Woody Dining Table**

### With Pebble Chair

### **Features**

- This dining set is designed for a modern lifestyle. Ash veneer helps shield and protect the table, while adding beauty and strength to its structure.
- An easy-to-reach storage section is located at the curvature of the angular legs. It doubles up as a showcase option, adding functionality to an aesthetic design.
- The understructure is made entirely from solid rubber wood. These angular diamond-shaped legs are sturdy, long-lasting, and eco-friendly.



### Colour

Table



Walnut

Chair



Grey

### Material

WOOD

### Measurements

4 Seater Table



90cm

192



Pebble Chair

86.5cm

58cm

### Proportion De





### Details







## **Leo Dining Table**

### With Lisa Chair

### **Features**

- The minimalist design gives it versatility, making it suitable for a lot of interior themes and decor styles.
- Blend of solid wood and square glass panels makes the furniture piece stand out.
- The curved back of chairs runs along the natural alignment of your spine, helping you find a comfortable posture for yourself.



### Colour

Table



Indian Mahogany

Chair



Beige

### Material

WOOD

### Measurements

6 Seater Table



90cm



180cm

Lisa Chair



### **Proportion**











## goog interio

## **Swish Dining Table**

### With Swish Chair

### **Features**

- A straightforward and timeless design that is aesthetic and comfortable at the same time.
- The mahogany tone stands out and provides