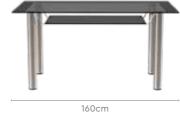

olour combination that will stay true to your lifestyle and never go out of date.
- A unique shape that occupies less space and blends with every style of decor
- Easy to clean upholstery on chairs that also provides a smooth texture.



### Colour

Table & Chair



Black

### Material

METAL + GLASS

### Measurements

6 Seater Table





160cm

### **Novice Chair**



### Proportion











good interio

# **Cooper Dining Table**

### With Radiance NX Chair

### **Features**

- The chrome-plated design sets this dining set apart.
- An undershelf for storage that can be used for your day-to-day storage as well as during gatherings.
- Combined with complementary and uber comfortable chairs.



### Colour

Table



Chair



### Material

METAL + GLASS

### Measurements

6 Seater Table





Radiance NX Chair





### Proportion



### Details







## **Meridian Dining Table**

### With Prosper Pro Chair

### **Features**

- · Made for modern homes, this dining set is lightweight, space-efficient, and requires less maintenance.
- Tempered glass table top with grey tint and coffeecoloured legs, are timeless as well as sturdy.
- Blends beautifully with all types of interior settings.
- Comes with an understorage that can be used for your day-to-day storage as well as during gatherings.



### Colour

Table



Grey

Chair



Light Brown

### Material

METAL + GLASS

### Measurements

6 Seater Table







Prosper Pro Chair





### Proportion









good interio

## goog interio

## **Brawn Table**

### With Tia Chair

### Features

- Modern look with sleek black table legs