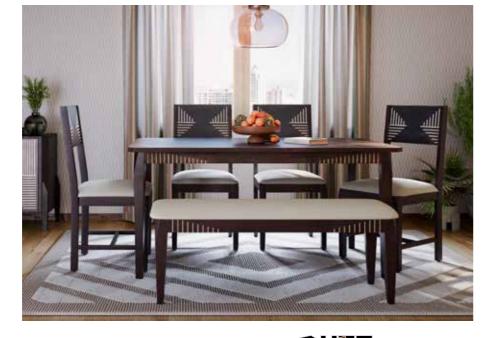

## Ingrid Rectangle Dining Table

### With Chair & Bench

### **Features**

- Dining set with classic natural walnut tones that is cosy and inviting.
- Combination of table, chair, and bench provides enough space for all family members, young or old.
- The Sheesham wood frame gives it a strong and durable structure, and is insect-resistant.

### Colour

Table

Fine Walnut

Light Brown

### Material

WOOD

### Measurements

6 Seater Table

Bench

Range of

products