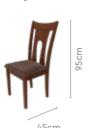

### Measurements

| All sizes in cm | Width | Depth | Height |
|-----------------|-------|-------|--------|
| Chair           | 45.0  | 45.0  | 95.0   |

### 4 Seater Table

good interio