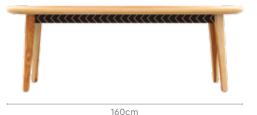

ailable in a 6-seater configuration, which may be coupled with either three seats and a bench, or four matching chairs.
- · Suitable for large families, functions and gatherings.



### Colour

Table



Dark Brown

Chair



Beige

### **Material**

WOOD

### Measurements

6 Seater Table



Range of solid wood products



160cm

90cm

Chair







### **Proportion**



### Details



## **Cesar Rectangle Dining Table**

### With Chair & Bench

### **Features**

- An aesthetic and multi-use option for your dining space, that adds a touch of natural appeal to it.
- Durable, abrasion-resistant table top, mounted on a solid Sheesham frame, ensuring longevity and sturdiness.



### Colour

Table



Light Brown

Chair & Bench



Light Grey

### Material

WOOD

### Measurements

6 Seater Table





Chair







### Proportion











good interio

### 181

## good interio

# **Toast Dining Table**

### With Latte Chair

### **Features**

- Uniquely-shaped angular legs provide a sleek and trendy look, making the set the centre of attraction in any
- Walnut veneer adds to the aesthetic appeal of the set.
- Rubber wood understructure with a unique storage space that is convenient and functional.



### Colour

Table



Walnut





Cream

### Material

WOOD

### Measurements

6 Seater Table



90cm



150cm

### Latte Chair





### Proportion



### Details







## **Atlanta Plus Dining Table**

With Atlanta Plus Chair

### **Features**

- A blend of unique traditional aesthetics and modern techniques.
- · Chairs come with the swivel mechanism, enhancing the comfort of your dinin