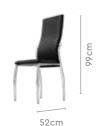

meless as well as sturdy.
- Blends beautifully with all types of interior settings.
- Comes with an understorage that can be used for your day-to-day storage as well as during gatherings.



### Colour

Table



Grey

Chair



Light Brown

### Material

METAL + GLASS

### Measurements

6 Seater Table







Prosper Pro Chair





### Proportion









good interio

## goog interio

## **Brawn Table**

### With Tia Chair

### Features

- Modern look with sleek black table legs and glass top.
- The large table top is enough to cater large families during house parties and functions, while the undershelf helps manage serving items.
- Complemented with equally stylish Tia chairs.



### Colour

Table



Chair



### Material

METAL + GLASS

### Measurements

6 Seater Table







Tia Chair



### Proportion



### Details







# **Aurelia Dining Table**

### With Chair

### **Features**

- A unique botanicalpatterned design for your dining space.
- The tempered glass top, metal-welded components in the understructure, and the anti-slip neoprene rings ensure durability.
- Design is screen-printed onto the leatherette upholstery of the chair as well.



### Colour

Table & Chair



Chocolate

### Material

METAL + GLASS

### Measurements

6 Seater Table





Chair



### Proportion











good interio

## good interio

# **Mod Knight Table**

### With Ebony Chair

### **Features**

- Break away from typical designs. Make way for this modish dining table in your dining space and stay trendy.
- The sleek silver, chromeplated legs of the table add elegance to the structure,