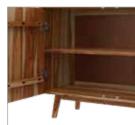

## **Black Forest Sideboard**

### **Features**

- This sideboard/buffet unit is a great option for homes that require a compact yet space efficient option.
- It has 3 shutters with 2 large compartments, each providing ample storage space.
- Comes with stylish and easy to use gold finish metal door handles, with luxe detailing.
- Mango wood and finish brings out the inherent knots, textures, and character of natural solid wood.