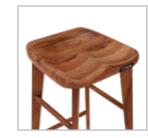

## **Cesar Bar Stools**

### **Features**

- These counter/bar stools are perfect to pair with smaller kitchen islands or pulled up to an eat-in kitchen table.
- Crafted with solid Sheesham wood in a natural two-toned finish, they are a multi-use attractive addition to any space.
- The top has a gentle contouring for a comfortable scooped seat, and the legs come with a built in footrest and supportive side braces.
- The Sheesham wood frame makes it a strong and durable option that is termite-resistant, easy to maintain, and long lasting.

### Colour

### Material

WOOD