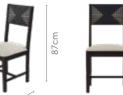

vides enough space for all family members, young or old.
- The Sheesham wood frame gives it a strong and durable structure, and is insect-resistant.



### Colour

Table



Fine Walnut



Light Brown

### Material

WOOD

### Measurements

6 Seater Table



Bench





Range of

products

### Proportion











## good interio

products

## **Black Forest Rectangle Dining Table**

178



With Chair & Bench

### **Features**

- The dining set is also available in a 6-seater configuration, which may be coupled with either three seats and a bench, or four matching chairs.
- · Suitable for large families, functions and gatherings.



### Colour

Table



Dark Brown

Chair



Beige

### **Material**

WOOD

### Measurements

6 Seater Table



Range of solid wood products



160cm

90cm

Chair







### **Proportion**



### Details



## **Cesar Rectangle Dining Table**

### With Chair & Bench

### **Features**

- An aesthetic and multi-use option for your dining space, that adds a touch of natural appeal to it.
- Durable, abrasion-resistant table top, mounted on a solid Sheesham frame, ensuring longevity and sturdiness.



### Colour

Table



Light Brown

Chair & Bench



Light Grey

### Material

WOOD

### Measurements

6 Seater Table





Chair







### Proportion











good interio

### 181

## good interio

# **Toast Dining Table**

### With Latte Chair

### **Features**

- Uniquely-shaped angular legs provide a sleek and trendy look, making the set the centre of attraction in any
- Walnut veneer adds to the aesthetic appeal of the set.
- Rubber wood understructure