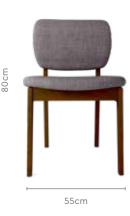

## **Orbital Dining Table**

### With Arco Plus Chair

### **Features**

- Minimal design with warm Walnut veneer top that suits a variety of interior styles.
- Rubber wood framework gives the table a firm grip, reducing its chances of toppling over.
- A compact and easy-tomove product well suited for the needs of small families.

### Measurements

4 Seater Table