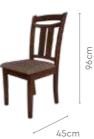

### Measurements

| All sizes in cm | Width | Depth | Height |
|-----------------|-------|-------|--------|
| Ebony Chair     | 57.0  | 44.0  | 97.0   |