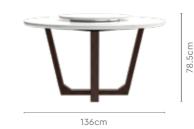

-----|-------|--------|
| Ebony Chair     | 57.0  | 44.0  | 97.0   |

### 6 Seater Table





### **Proportion**



### Details



## **Elixir Dining Table**

### With Opulent Advanced Chair

### **Features**

- A chic dining set that will make your dining area the focal point of your home.
- It contrasts well with the pristine white marble surface when used with the Opulent Advanced dining chair, which has a light brown upholstery.
- The 4-seat dining set is an efficient space-saving option for compact spaces.



### Colour

Table



Marble

Chair



### Material

WOOD + MARBLE

### Measurements



| All sizes in cm           | Width | Depth | Height |
|---------------------------|-------|-------|--------|
| Opulent Advanced<br>Chair | 33.5  | 43.5  | 88.5   |

### 4 Seater Dining Table



### Proportion







## good interio

# **Snowflake Dining Table**

### With Cream Treat Chair

### **Features**

- · Elegant dining set with the beauty of natural marble.
- Stain-resistant, the marble top is supported by sturdy metal legs.
- Complemented best with the Cream Treat chair, with its contrasting mix of subtle ivory tint of the seat, and the rich walnut textures of its legs.



good interio

### Colour

Table



Chair



Ivory

### Material

MARBLE + WOOD + METAL

### Measurements

6 Seater Table



80cm





150cm

Cream Treat Chair





### **Proportion**



### Details





## **Terrene Dining Table**

### With Terrene Plus Chair

### **Features**

- · An elegant and sophisticated piece of design for your dining spaces.
- Comes with a marble top that's supported by sturdy