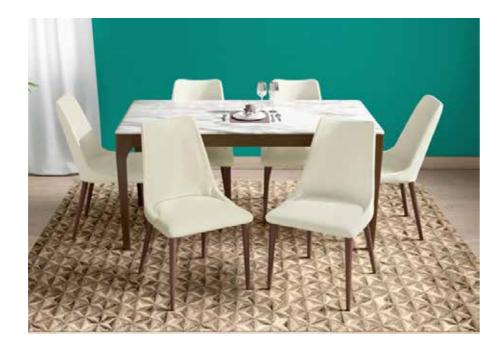

# **Snowflake Dining Table**

### With Cream Treat Chair

### **Features**

- · Elegant dining set with the beauty of natural marble.
- Stain-resistant, the marble top is supported by sturdy metal legs.
- Complemented best with the Cream Treat chair, with its contrasting mix of subtle ivory tint of the seat, and the rich walnut textures of its legs.

### Colour

Table

Chair

Ivory

### Material

MARBLE + WOOD + METAL

### Measurements

6 Seater Table

80cm

150cm

Cream Treat Chair