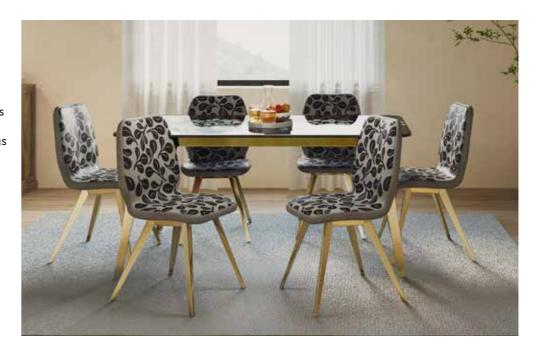

## **Opulent Advanced Dining Table**

### With Chair

### **Features**

- · Sheesham wood frame, mounted on oakwood legs with a spacious tempered glass top.
- Smooth 360° swivel dining chair with a slightly reclining back, upholstered in a neutral-coloured abrasion resistant PVC upholstery.
- Swivel seat mounted on sturdy Sheesham wood legs, in a walnut shade, that are easy to assemble and disassemble due to their knockdown construction.

### Colour

Table & Chair

### Material

WOOD + GLASS

### Measurements

6 Seater Table

90cm

160cm

### Opulent Advanced Chair