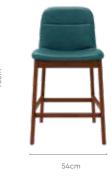

## **Cesar Bar Stools**

### **Features**

- These counter/bar stools are perfect to pair with smaller kitchen islands or pulled up to an eat-in kitchen table.
- Crafted with solid Sheesham wood in a natural two-toned finish, they are a multi-use attractive addition to any space.
- The top has a gentle contouring for a comfortable scooped seat, and the legs come with a built in footrest and supportive side braces.
- The Sheesham wood frame makes it a strong and durable option that is termite-resistant, easy to maintain, and long lasting.

### Colour

### Material

WOOD

### **Proportion**

### Measurements

### Details