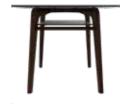

## **Opulent Advanced Dining Table**

### With Chair

### **Features**

- · Sheesham wood frame, mounted on oakwood legs with a spacious tempered glass top.
- Smooth 360° swivel dining chair with a slightly reclining back, upholstered in a neutral-coloured abrasion resistant PVC upholstery.
- Swivel seat mounted on sturdy Sheesham wood legs, in a walnut shade, that are easy to assemble and disassemble due to their knockdown construction.