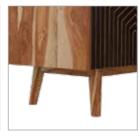

## **Cesar Sideboard**

### **Features**

- This sideboard/buffet table adds a charming touch to your living room, kitchen, or dining room.
- It is crafted from solid Sheesham wood, and has a two-toned design that will elevate your home interiors.
- It features two convenient large compartments which are ideal for storing away your mealtime serveware or any additional pieces.