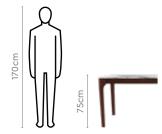

ARBLE

### Measurements



| All sizes in cm           | Width | Depth | Height |
|---------------------------|-------|-------|--------|
| Opulent Advanced<br>Chair | 33.5  | 43.5  | 88.5   |

### 4 Seater Dining Table



### Proportion







## good interio

# **Snowflake Dining Table**

### With Cream Treat Chair

### **Features**

- · Elegant dining set with the beauty of natural marble.
- Stain-resistant, the marble top is supported by sturdy metal legs.
- Complemented best with the Cream Treat chair, with its contrasting mix of subtle ivory tint of the seat, and the rich walnut textures of its legs.



good interio

### Colour

Table



Chair



Ivory

### Material

MARBLE + WOOD + METAL

### Measurements

6 Seater Table



80cm





150cm

Cream Treat Chair





### **Proportion**



### Details





## **Terrene Dining Table**

### With Terrene Plus Chair

### **Features**

- · An elegant and sophisticated piece of design for your dining spaces.
- Comes with a marble top that's supported by sturdy legs and an ashwood frame.
- Complemented by Terrene Plus chair that is designed with a solid rubber wood understructure for strength and durability.



### Colour

Table



Marble

Chair



Beige

### Material

WOOD + MARBLE

### Measurements

6 Seater Table



90cm



160cm

Terrene Plus Chair



### Proportion









## good interio

# **Arctic Dining Table**

### With Allure Dining Chair

### **Features**

- A compact solution for small eating areas or kitchens that extends into living spaces.
- The table is a contemporary blend of strong rubber wood frame, circular