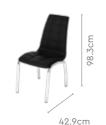

t will stay true to your lifestyle and never go out of date.
- A unique shape that occupies less space and blends with every style of decor
- Easy to clean upholstery on chairs that also provides a smooth texture.



### Colour

Table & Chair



Black

### Material

METAL + GLASS

### Measurements

6 Seater Table





160cm

### **Novice Chair**



### Proportion











good interio

# **Cooper Dining Table**

### With Radiance NX Chair

### **Features**

- The chrome-plated design sets this dining set apart.
- An undershelf for storage that can be used for your day-to-day storage as well as during gatherings.
- Combined with complementary and uber comfortable chairs.



### Colour

Table



Chair



### Material

METAL + GLASS

### Measurements

6 Seater Table





Radiance NX Chair





### Proportion



### Details







## **Meridian Dining Table**

### With Prosper Pro Chair

### **Features**

- · Made for modern homes, this dining set is lightweight, space-efficient, and requires less maintenance.
- Tempered glass table top with grey tint and coffeecoloured legs, are timeless as well as sturdy.
- Blends beautifully with all types of interior settings.
- Comes with an understorage that can be used for your day-to-day storage as well as during gatherings.



### Colour

Table



Grey

Chair



Light Brown

### Material

METAL + GLASS

### Measurements

6 Seater Table







Prosper Pro Chair





### Proportion









good interio

## goog interio

## **Brawn Table**

### With Tia Chair

### Features

- Modern look with sleek black table legs and glass top.
- The