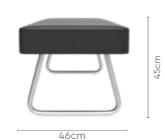

# **Grayson Dining Bench**

### **Features**

good interio

- A compact and contemporary seating option for varied needs.
- The attractive design with black fabric fits in all types of spaces.
- Strong and durable with metal structure.

### Colour

Black

### Material

METAL

### Measurements

143cm

### Proportion

goong interio