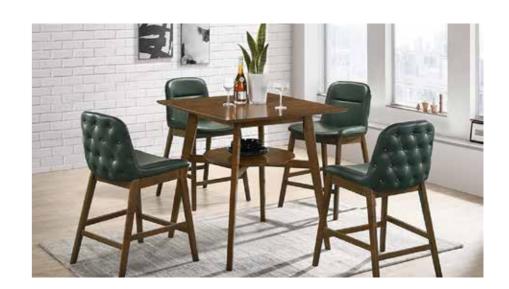

## **Zara Bar & Table Chair**

#### **Features**

- Four attractive bar chairs with dark green PU upholstery and gold button tufting, complement the Zara bar table.
- This bar set features an additional storage shelf for easy storage and is ideal for your kitchen, dining area, or living room.
- The bar chairs also have a padded seat and back to provide you and your guests with the ultimate comfort.

### Colour

Table

Walnut

Chair

Material WOOD

### Measurements

4 Seater Table

### **Proportion**

good interio good interio 214 215 Dining Room / Bar / Counter