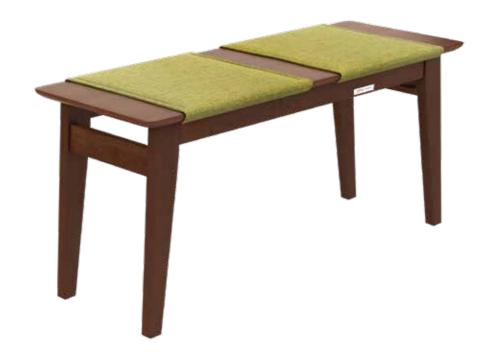

# **Lexi Dining Chair**

- Carefully built from solid rubber wood, this strong and long-lasting elegant bench is a must-have for your living space.
- Comes with a detachable velcro cushioning, making it possible for the users to change the upholstery when required.

### Colour

Walnut

Citrus Green

### Material

WOOD

### Measurements

### Bench

### Proportion

### **Details**