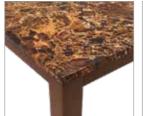

## **Elixir Dining Table**

### With Opulent Advanced Chair

### **Features**

- A chic dining set that will make your dining area the focal point of your home.
- It contrasts well with the pristine white marble surface when used with the Opulent Advanced dining chair, which has a light brown upholstery.
- The 4-seat dining set is an efficient space-saving option for compact spaces.

### Colour

Table

Marble

Chair

### Material

WOOD + MARBLE

### Measurements

| All sizes in cm           | Width | Depth | Height |
|---------------------------|-------|-------|--------|
| Opulent Advanced<br>Chair | 33.5  | 43.5  | 88.5   |

### 4 Seater Dining Table