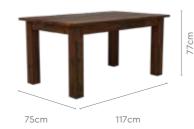

## **Black Forest Square Dining Table**

### With Chair

### **Features**

- Belongs to Durawood range, our industry-leading solid-wood furniture brand.
- There are three distinct sets in this dining range. A sideboard is available to round off this range.
- Mango wood and finish brings out the inherent knots, textures, and character of natural solid wood.

### Details

45cm

4 Seater Table

Chair

117cm