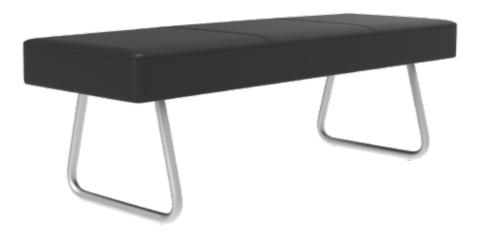

# **Grayson Dining Bench**

### **Features**

good interio

- A compact and contemporary seating option for varied needs.
- The attractive design with black fabric fits in all types of spaces.
- Strong and durable with metal structure.

### Colour

Black

### Material

METAL

### Measurements

143cm

### Proportion

goong interio