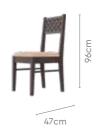

## **Black Forest Rectangle Dining Table**

178

With Chair & Bench

### Measurements

6 Seater Table

Range of solid wood products

160cm

90cm

Chair