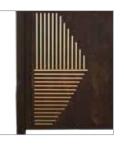

## Chamber

### **Features**

- Durable contemporary design with effective wire management at the centre.
- Six deep drawers for storage on roller slides for smooth movement.
- Open and concealed spaces for display options.
- Has the provision to display the TV on the wall or on the panel.
- Ideal for larger spaces.

### Colour & Material

### **ENGINEERED WOOD**

Walnut