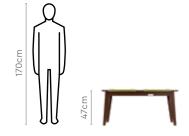

rements





150.6cm

### Material

WOOD

### Proportion



### Details







# **Grayson Dining Bench**

### **Features**

good interio

- A compact and contemporary seating option for varied needs.
- The attractive design with black fabric fits in all types of spaces.
- Strong and durable with metal structure.



### Colour



Black

### Material

METAL

### Measurements



143cm

### Proportion







goong interio

# **Lexi Dining Chair**

- Carefully built from solid rubber wood, this strong and long-lasting elegant bench is a must-have for your living space.
- Comes with a detachable velcro cushioning, making it possible for the users to change the upholstery when required.



### Colour



Walnut



Citrus Green

### Material

WOOD

### Measurements

### Bench





### Proportion



### **Details**







## **Iris Counter Set**

### **Features**

- Lightweight and portable set that suits your lifestyle needs.
- Counter top constructed from traditional white MDF, pairs nicely with solid rubber wood tapered legs.



Counter Stool

### Colour



White

### Material

WOOD

### Measurements





### Proportion





## **Clark Counter Table & Stool**

212

#### **Features**

- Ideal for compact contemporary spaces.
- The set includes 4 counter stools and a table with rounded edges.
- Unique criss-cross design of the table legs, and solid rubber wood frame, gives the table a special aesthetic appeal.



Counter Stool

### Colour

### Table



Chair



Dark Brown

### Material

WOOD

### Measurements

### 4 Seater Counter Table







### **Proportion**



### **Details**