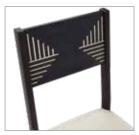

## **Opulent Advanced Dining Table**

### With Chair

### **Features**

- · Sheesham wood frame, mounted on oakwood legs with a spacious tempered glass top.
- Smooth 360° swivel dining chair with a slightly reclining back, upholstered in a neutral-coloured abrasion resistant PVC upholstery.
- Swivel seat mounted on sturdy Sheesham wood legs, in a walnut shade, that are easy to assemble and disassemble due to their knockdown construction.

### Opulent Advanced Chair