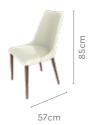

### Material

WOOD + MARBLE

### Measurements



| All sizes in cm           | Width | Depth | Height |
|---------------------------|-------|-------|--------|
| Opulent Advanced<br>Chair | 33.5  | 43.5  | 88.5   |

### 4 Seater Dining Table



### Proportion







## good interio

# **Snowflake Dining Table**

### With Cream Treat Chair

### **Features**

- · Elegant dining set with the beauty of natural marble.
- Stain-resistant, the marble top is supported by sturdy metal legs.
- Complemented best with the Cream Treat chair, with its contrasting mix of subtle ivory tint of the seat, and the rich walnut textures of its legs.



good interio

### Colour

Table



Chair



Ivory

### Material

MARBLE + WOOD + METAL

### Measurements

6 Seater Table



80cm





150cm

Cream Treat Chair





### **Proportion**



### Details





## **Terrene Dining Table**

### With Terrene Plus Chair

### **Features**

- · An elegant and sophisticated piece of design for your dining spaces.
- Comes with a marble top that's supported by sturdy legs and an ashwood frame.
- Complemented by Terrene Plus chair that is designed with a solid rubber wood understructure for strength and durability.



### Colour

Table



Marble

Chair



Beige

### Material

WOOD + MARBLE

### Measurements

6 Seater Table



90cm



160cm

Terrene Plus Chair



### Proportion









## good interio

# **Arctic Dining Table**

### With Allure Dining Chair

### **Features**

- A compact solution for small eating areas or kitchens that extends into living spaces.
- The table is a contemporary blend of strong rubb