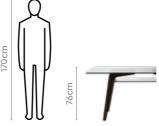

### Measurements

| All sizes in cm | Width | Depth | Height |
|-----------------|-------|-------|--------|
| 6 Seater Table  | 150.0 | 90.0  | 77.0   |