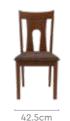

### Measurements

6 Seater Table

150cm

### Honey Chair

42.5cm

Details

good interio