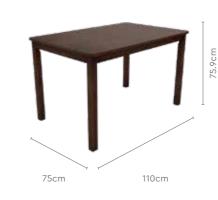

Indian spaces equally.
- Mahogany finish table, along with chairs with sleek straightforward design, are a blend of clean aesthetics and comfort.



### Colour

### Table



Chair



Beige

### Material

WOOD

### Measurements

| All sizes in cm | Width | Depth | Height |
|-----------------|-------|-------|--------|
| Estana Chair    | 40.0  | 44.0  | 82.5   |

### 4 Seater Table





### Proportion



### Details



# **Ace Dining Set**

### **Features**

- Compact and simplistic design that reflects elegance and style.
- The warm dark wood finish is reminiscent of old palace furniture.
- For nuclear families and those who require to move homes a lot. Perfect for mobility.



### Colour

Table



Dark Brown

### Chair



Light Brown

### Material

WOOD

### Measurements

4 Seater Table



Ace Chair



### Proportion











good interio

## good interio

## **Feast Dining Table**

### With Chair & Bench

### **Features**

- Large dining piece for great Indian families. Caters to all your functions and gatherings.
- Rubber wood framework ensures longevity, and natural wood tone with glossy PU upholstery portrays appealing aesthetics.
- · Low on maintenance and requires routine cleaning only.



### Colour

Table







Black

### Material

WOOD



### Measurements

8 Seater Table



Bench

106.5cm





48.6cm



180cm

### **Details**

48.6cm







## **Bliss Dining Table**

### With Chair & Bench

### **Features**

- The 8-seater Sheesham wood table with a bench and 4 chairs is a fantastic addition to your dining space. Ideal for big family get-togethers.
- Part of th