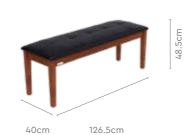

# **Grayson Dining Bench**

### **Features**

good interio

- A compact and contemporary seating option for varied needs.
- The attractive design with black fabric fits in all types of spaces.
- Strong and durable with metal structure.

### Colour

Black

### Material

METAL

### Measurements

143cm

### Proportion

goong interio