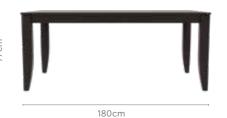

## **Black Forest Rectangle Dining Table**

178

With Chair & Bench

### Measurements

6 Seater Table

Range of solid wood products

160cm

90cm

Chair