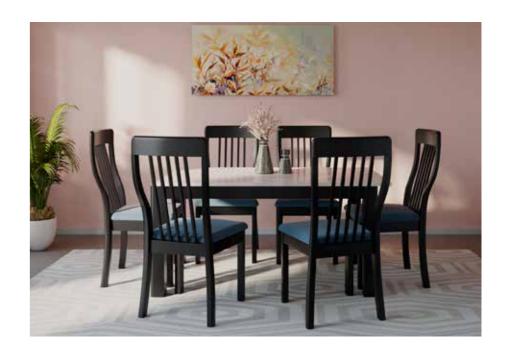

# **Allure Dining Table**

### With Chair

### **Features**

- · Luxe aesthetics with the combination of synthetic marble table top and expresso-coloured frame.
- Simple design that blends in with all interior spaces and fits in nicely in dining spaces.
- Complemented by sturdy chairs with royal blue upholstery.

### Colour

Table

Marble

Chair

Royal Blue

### Material

WOOD + SYNTHETIC MARBLE

### Measurements

6 Seater Table

45cm

150cm

### Allure Chair

### Proportion

good interio