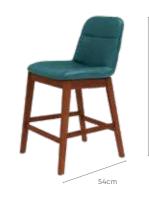

## **Cesar Bar Stools**

### **Features**

- These counter/bar stools are perfect to pair with smaller kitchen islands or pulled up to an eat-in kitchen table.
- Crafted with solid Sheesham wood in a natural two-toned finish, they are a multi-use attractive addition to any space.
- The top has a gentle contouring for a comfortable scooped seat, and the legs come with a built in footrest and supportive side braces.
- The Sheesham wood frame makes it a strong and durable option that is termite-resistant, easy to maintain, and long lasting.

### Colour

### Material

WOOD

### **Proportion**

### Measurements

### Details