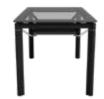

# **Neo Apple Dining Table**

### **Features**

- An elegant table with an angular frame and a blend of dark and metallic shades.
- A colour combination that will stay true to your lifestyle and never go out of date.
- A unique shape that occupies less space and blends with every style of decor
- Easy to clean upholstery on chairs that also provides a smooth texture.

### Colour

Table & Chair

Black

### Material

METAL + GLASS

### Measurements

6 Seater Table

160cm