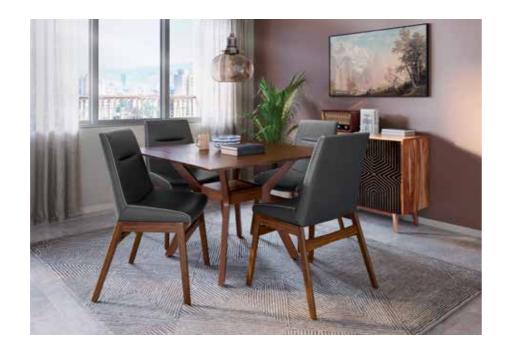

## **Opulent Advanced Dining Table**

### With Chair

### **Features**

- · Sheesham wood frame, mounted on oakwood legs with a spacious tempered glass top.
- Smooth 360° swivel dining chair with a slightly reclining back, upholstered in a neutral-coloured abrasion resistant PVC upholstery.
- Swivel seat mounted on sturdy Sheesham wood legs, in a walnut shade, that are easy to assemble and disassemble due to their knockdown construction.