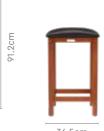

## **Clark Counter Table & Stool**

212

#### **Features**

- Ideal for compact contemporary spaces.
- The set includes 4 counter stools and a table with rounded edges.
- Unique criss-cross design of the table legs, and solid rubber wood frame, gives the table a special aesthetic appeal.

Counter Stool

### Colour

### Table

Chair

Dark Brown

### Material

WOOD