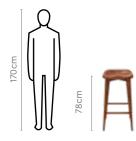

comfort.



### Colour

Table



Walnut

Chair



Material WOOD

### Measurements

4 Seater Table









### **Proportion**









good interio good interio 214 215 Dining Room / Bar / Counter

## **Cesar Bar Stools**

### **Features**

- These counter/bar stools are perfect to pair with smaller kitchen islands or pulled up to an eat-in kitchen table.
- Crafted with solid Sheesham wood in a natural two-toned finish, they are a multi-use attractive addition to any space.
- The top has a gentle contouring for a comfortable scooped seat, and the legs come with a built in footrest and supportive side braces.
- The Sheesham wood frame makes it a strong and durable option that is termite-resistant, easy to maintain, and long lasting.



### Colour



### Material

WOOD

### **Proportion**



### Measurements





### Details





### Pair with

→ Pg 21

Cesar Rectangle **Dining Table** 



Cesar

**Board** 

Side







# Occasional Furniture

Page 216

**Bean Bags** 

Page 220

**Bar Cabinet** 

Page 223

**Book Shelf** 

**Page 225** 

**Nesting Tables** 

**Page 227** 

**Shoe Cabinet** 

Page 233

**Study Room** 

Page 240

**Home Seating** 

Page 244

Computer Workstation

Page 254

**Study and Lounge**