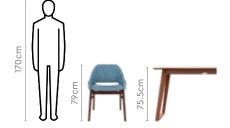

## **Opulent Advanced Dining Table**

### With Chair

### **Features**

- · Sheesham wood frame, mounted on oakwood legs with a spacious tempered glass top.
- Smooth 360° swivel dining chair with a slightly reclining back, upholstered in a neutral-coloured abrasion resistant PVC upholstery.
- Swivel seat mounted on sturdy Sheesham wood legs, in a walnut shade, that are easy to assemble and disassemble due to their knockdown construction.

### Measurements

6 Seater Table

90cm

160cm

### Opulent Advanced Chair