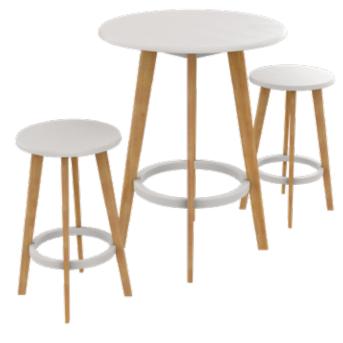

## **Iris Counter Set**

### **Features**

- Lightweight and portable set that suits your lifestyle needs.
- Counter top constructed from traditional white MDF, pairs nicely with solid rubber wood tapered legs.

Counter Stool

### Colour

White

### Material

WOOD

### Measurements

### Proportion