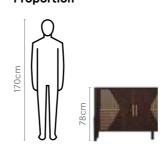

in a neutral colour, contrasted with darker legs in walnut shade.
- Sturdy Sheesham wood frame, oak wood legs, and tempered glass top.
- · Easy to maintain, with ground clearance for cleaning.



### Colour



Beige

### Material

WOOD

### **Proportion**



### Measurements



### Details







## **Black Forest Sideboard**

### **Features**

- This sideboard/buffet unit is a great option for homes that require a compact yet space efficient option.
- It has 3 shutters with 2 large compartments, each providing ample storage space.
- Comes with stylish and easy to use gold finish metal door handles, with luxe detailing.
- Mango wood and finish brings out the inherent knots, textures, and character of natural solid wood.



### Colour



Dark Brown

### Material

WOOD

### **Proportion**



### Measurements





### Details







Pair with

→ Pg 41

**Black Forest Square Dining** Table



**Black Forest Round Dining** Table

→ Pg 41



Black Forest Chair



good interio

## **Cesar Sideboard**

### **Features**

- This sideboard/buffet table adds a charming touch to your living room, kitchen, or dining room.
- It is crafted from solid Sheesham wood, and has a two-toned design that will elevate your home interiors.
- It features two convenient large compartments which are ideal for storing away your mealtime serveware or any additional pieces.



### Colour



Light Brown

### Material

WOOD

### Proportion



### Measurements





### Details







### Pair with











## **Duos**

### **Features**

- Contains four large storage cabinets to safely store crockery and o