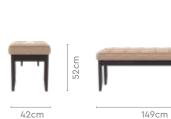

es.
- Extendable hardwood dining set that adjusts and caters to the different needs of Indian families.
- The powder coating on the table surface provides resistance against a majority of chemicals, moisture, and heat.



### Colour

Table



### Material

WOOD



### Proportion



### Details



# **Elegant Dining Table**

### With Chair & Bench

### **Features**

- As the name suggests, the dining set provides unrivalled elegance and serves as the ideal dining room centrepiece.
- · Showcases the wood grain in its raw form, giving your space a warm, natural, and raw feel.
- · Slight groove feature detail is replicated on the edges of the table, chair, and bench.



### Colour

Table



Dark Brown

Chair



Beige

### Material

WOOD

### Measurements

6 Seater Table





Chair

Bench







### Proportion











## good interio

Range of

products

# Sandcastle Dining Table

### With Chair

### **Features**

- A solid, UV cured, and matte-finished rubber wood frame with sleek curved legs, makes this table a must-have.
- The whitewash-shaded wooden frame and the rustcoloured fabric upholstery, make this dining collection an attractive addition to any home.



### Colour

Table



Whitewash





Rust

### Material

WOOD

### Measurements

6 Seater Table



150cm



good interio

Sandcastle Chair



### **Proportion**



### Details



## **Ingrid Square Dining Table**

### With Chair & Bench

### **Features**

- The dining set is also available in a 4-seater configuration, which may be coupled with either three seats and a bench, or four matching chairs.
- · Can be easily