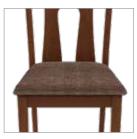

## **Elixir Dining Table**

### With Opulent Advanced Chair

### **Features**

- A chic dining set that will make your dining area the focal point of your home.
- It contrasts well with the pristine white marble surface when used with the Opulent Advanced dining chair, which has a light brown upholstery.
- The 4-seat dining set is an efficient space-saving option for compact spaces.

### Colour

Table

Marble

Chair

### Material

WOOD + MARBLE

### Measurements

| All sizes in cm           | Width | Depth | Height |
|---------------------------|-------|-------|--------|
| Opulent Advanced<br>Chair | 33.5  | 43.5  | 88.5   |

### 4 Seater Dining Table