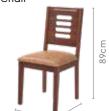

aesthetics to any space.
- Solid wood offers a durable option for rough and tough usage.
- Complemented with foam cushioned chairs adding comfort for large families.



### Colour

Table



Reddish Brown

Chair



Beige

### Material

WOOD

### Echo Chair



90cm

Measurements

8 Seater Table

### Proportion



### Details







178cm

## Ingrid Rectangle Dining Table

### With Chair & Bench

### **Features**

- Dining set with classic natural walnut tones that is cosy and inviting.
- Combination of table, chair, and bench provides enough space for all family members, young or old.
- The Sheesham wood frame gives it a strong and durable structure, and is insect-resistant.



### Colour

Table



Fine Walnut



Light Brown

### Material

WOOD

### Measurements

6 Seater Table



Bench





Range of

products

### Proportion











## good interio

products

## **Black Forest Rectangle Dining Table**

178



With Chair & Bench

### **Features**

- The dining set is also available in a 6-seater configuration, which may be coupled with either three seats and a bench, or four matching chairs.
- · Suitable for large families, functions and gatherings.



### Colour

Table



Dark Brown

Chair



Beige

### **Material**

WOOD

### Measurements

6 Seater Table



Range of solid wood products



160cm

90cm

Chair







### **Proportion**



### Details



## **Cesar Rectangle Dining Table**

### With Chair & Bench

### **Features**

- An aesthetic and multi-use option for your dining space, that adds a touch of natural appeal to it.
- Durable, abrasion-resistant table top, m