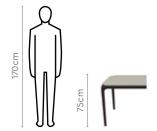

les** 

Page 176

Wooden Top

**Tables** 

Page 209

Benches

Page 171

Marble Top

Tables

Page 204

**Buffet Tables** 

Page 211

Bar / Counter

good interio

Swivel

Mechanism

## good interio

## **Opulent Advanced Dining Table**

### With Chair

### **Features**

- · Sheesham wood frame, mounted on oakwood legs with a spacious tempered glass top.
- Smooth 360° swivel dining chair with a slightly reclining back, upholstered in a neutral-coloured abrasion resistant PVC upholstery.
- Swivel seat mounted on sturdy Sheesham wood legs, in a walnut shade, that are easy to assemble and disassemble due to their knockdown construction.



### Colour

Table & Chair



### Material

WOOD + GLASS

### Measurements

6 Seater Table



90cm



160cm

### Opulent Advanced Chair



### **Proportion**



### **Details**







# **Crescent Dining Table**

### With Chair

### **Features**

- The dining set follows modern aesthetics and a clean, linear shape that is accentuated with the clear tempered glass top.
- Sleek understorage shelf provides space for storage.
- · Table base is crafted with metal. This combination of glass and metal enables easy and quick maintenance.



Measurements

Table

Colour



Dark Chocolate

Chair



Cream

### Material

WOOD + GLASS

8 Seater Table



97cm



210cm

Crescent Chair



### Proportion













good interio

## **Astral Dining Table**

### With Fortune NX Chair

### **Features**

- Compact new age look that complements all types of interior spaces.
- Glass top with diagonal metal legs gives a fresh appeal, which is further enhanced by the c