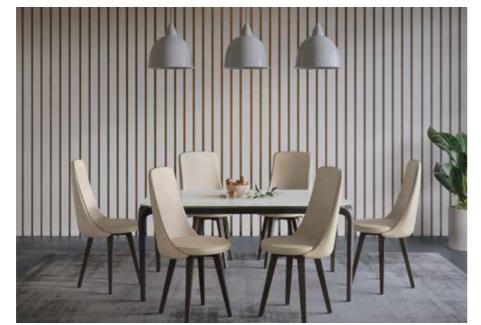

## good interio

## **Opulent Advanced Dining Table**

### With Chair

### **Features**

- · Sheesham wood frame, mounted on oakwood legs with a spacious tempered glass top.
- Smooth 360° swivel dining chair with a slightly reclining back, upholstered in a neutral-coloured abrasion resistant PVC upholstery.
- Swivel seat mounted on sturdy Sheesham wood legs, in a walnut shade, that are easy to assemble and disassemble due to their knockdown construction.