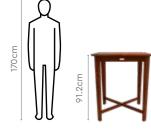

## **Clark Counter Table & Stool**

212

#### **Features**

- Ideal for compact contemporary spaces.
- The set includes 4 counter stools and a table with rounded edges.
- Unique criss-cross design of the table legs, and solid rubber wood frame, gives the table a special aesthetic appeal.

### 4 Seater Counter Table