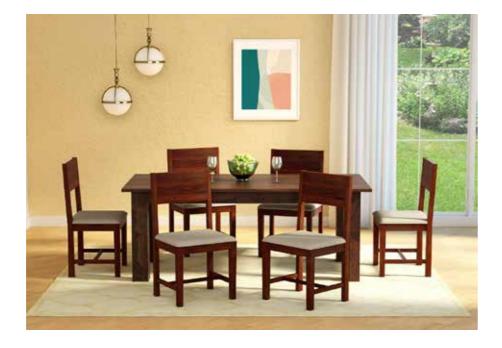

## good interio

## **Opulent Advanced Dining Table**

### With Chair

### **Features**

- · Sheesham wood frame, mounted on oakwood legs with a spacious tempered glass top.
- Smooth 360° swivel dining chair with a slightly reclining back, upholstered in a neutral-coloured abrasion resistant PVC upholstery.
- Swivel seat mounted on sturdy Sheesham wood legs, in a walnut shade, that are easy to assemble and disassemble due to their knockdown construction.