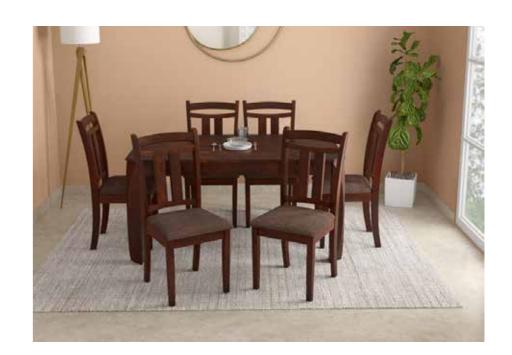

## **Opulent Advanced Dining Table**

### With Chair

### **Features**

- · Sheesham wood frame, mounted on oakwood legs with a spacious tempered glass top.
- Smooth 360° swivel dining chair with a slightly reclining back, upholstered in a neutral-coloured abrasion resistant PVC upholstery.
- Swivel seat mounted on sturdy Sheesham wood legs, in a walnut shade, that are easy to assemble and disassemble due to their knockdown construction.