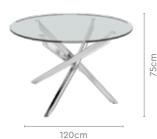

# **Crescent Dining Table**

### With Chair

### **Features**

- The dining set follows modern aesthetics and a clean, linear shape that is accentuated with the clear tempered glass top.
- Sleek understorage shelf provides space for storage.
- · Table base is crafted with metal. This combination of glass and metal enables easy and quick maintenance.

Measurements

Table

Colour

Dark Chocolate

Chair

Cream

### Material

WOOD + GLASS

8 Seater Table

97cm

210cm

Crescent Chair

### Proportion

good interio