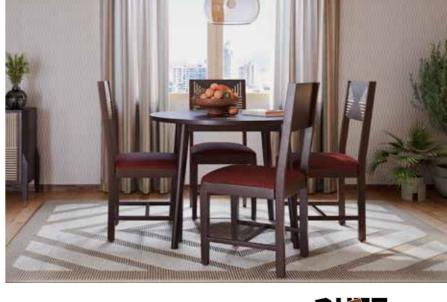

## **Opulent Advanced Dining Table**

### With Chair

### **Features**

- · Sheesham wood frame, mounted on oakwood legs with a spacious tempered glass top.
- Smooth 360° swivel dining chair with a slightly reclining back, upholstered in a neutral-coloured abrasion resistant PVC upholstery.
- Swivel seat mounted on sturdy Sheesham wood legs, in a walnut shade, that are easy to assemble and disassemble due to their knockdown construction.

### Colour

Table & Chair

### Material

WOOD + GLASS

### Measurements

6 Seater Table

90cm

160cm