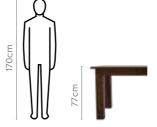

ith Chair

### **Features**

- A distinctive design that will become the focal point of your place.
- Made of solid Sheesham wood, with a robust top and strong legs.



### Colour

### Table



Light Brown

Chair and Bench



Light Grey

### Material

WOOD

### Measurements









Range of

products

### Proportion



### Details





# **Grande Pro Dining Table**



### **Features**

- Simple and symmetric design that fits in any dining space effortlessly.
- Natural wooden tones of Sheesham wood induce earthy charms to your interiors.



### Colour

Table



Dark Brown

### Chair



Beige

### Material

WOOD

### Measurements

| All sizes in cm | Width | Depth | Height |
|-----------------|-------|-------|--------|
| Chair           | 45.0  | 45.0  | 95.0   |

### 4 Seater Table









good interio

## goog interio

# **Grande Pro Dining Table**

190

### 6 Seater with Grande Chair

### **Features**

- Simple and symmetric design that fits to any dining space effortlessly
- Natural wooden tones of sheesham wood induce the earthy charm
- Ideal for large families and suitable for gatherings and functions



### Colour

Table



Dark Brown

Chair



Material WOOD

### Measurements

| All sizes in cm | Width | Depth | Height |
|-----------------|-------|-------|--------|
| Chair           | 45.0  | 45.0  | 95.0   |

6 Seater Table





### Details



## **Orbital Dining Table**

### With Arco Plus Chair

### **Features**

- Minimal design with warm Walnut veneer top that suits a variety of interior styles.
- Rubber wood framework gives the table a firm grip, reducing its c