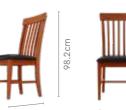

# **Grayson Dining Bench**

### **Features**

good interio

- A compact and contemporary seating option for varied needs.
- The attractive design with black fabric fits in all types of spaces.
- Strong and durable with metal structure.

### Colour

Black

### Material

METAL

### Measurements

143cm

### Proportion

goong interio