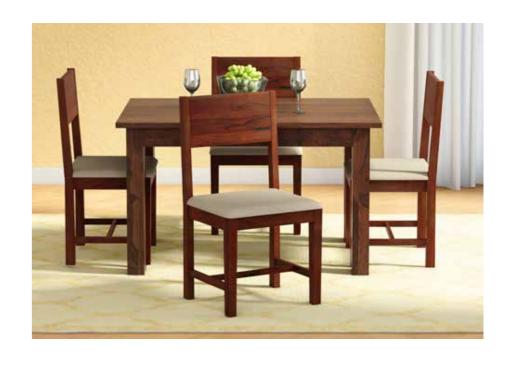

## Ingrid Rectangle Dining Table

### With Chair & Bench

### **Features**

- Dining set with classic natural walnut tones that is cosy and inviting.
- Combination of table, chair, and bench provides enough space for all family members, young or old.
- The Sheesham wood frame gives it a strong and durable structure, and is insect-resistant.

### Colour

Table

Fine Walnut

Light Brown

### Material

WOOD