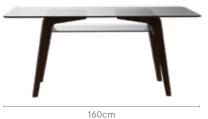

uring gatherings.
- Combined with complementary and uber comfortable chairs.



### Colour

Table



Chair



### Material

METAL + GLASS

### Measurements

6 Seater Table





Radiance NX Chair





### Proportion



### Details







## **Meridian Dining Table**

### With Prosper Pro Chair

### **Features**

- · Made for modern homes, this dining set is lightweight, space-efficient, and requires less maintenance.
- Tempered glass table top with grey tint and coffeecoloured legs, are timeless as well as sturdy.
- Blends beautifully with all types of interior settings.
- Comes with an understorage that can be used for your day-to-day storage as well as during gatherings.



### Colour

Table



Grey

Chair



Light Brown

### Material

METAL + GLASS

### Measurements

6 Seater Table







Prosper Pro Chair





### Proportion









good interio

## goog interio

## **Brawn Table**

### With Tia Chair

### Features

- Modern look with sleek black table legs and glass top.
- The large table top is enough to cater large families during house parties and functions, while the undershelf helps manage serving items.
- Complemented with equally stylish Tia chairs.



### Colour

Table



Chair



### Material

METAL + GLASS

### Measurements

6 Seater Table







Tia Chair



### Proportion



### Details







# **Aurelia Dining Table**

### With Chair

### **Features**

- A unique botanicalpatterned design for your dining space.
- The tempered glass top, metal-welded components in the understructure, and the anti-slip neoprene rings ensure durability.
- Design is screen-pr