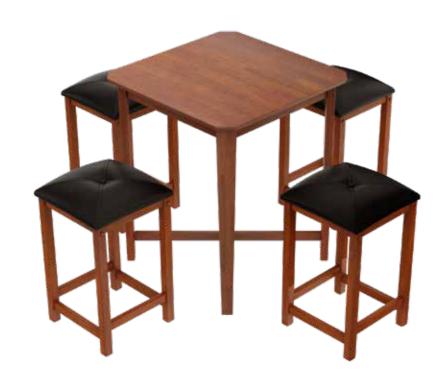

## **Cesar Rectangle Dining Table**

### With Chair & Bench

### **Features**

- An aesthetic and multi-use option for your dining space, that adds a touch of natural appeal to it.
- Durable, abrasion-resistant table top, mounted on a solid Sheesham frame, ensuring longevity and sturdiness.

### Colour

Table

Light Brown

Chair & Bench

Light Grey

### Material

WOOD

### Measurements

6 Seater Table

Chair