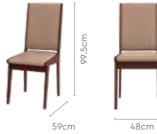

d requires routine cleaning only.



### Colour

Table







Black

### Material

WOOD



### Measurements

8 Seater Table



Bench

106.5cm





48.6cm



180cm

### **Details**

48.6cm







## **Bliss Dining Table**

### With Chair & Bench

### **Features**

- The 8-seater Sheesham wood table with a bench and 4 chairs is a fantastic addition to your dining space. Ideal for big family get-togethers.
- Part of the solid wood furniture collection and hence sturdy and durable.
- The set has a very fine walnut finish, and the chair and bench are upholstered in fabric with a light brown hue, giving it a cosy and friendly appearance.



### Colour

Table



Fine Walnut

Chair & Bench



Beige

### Material

WOOD

### Proportion



### Measurements

8 Seater Table



products





### Chair



Bench









good interio

## good interio

# **Joey Dining Table**

### With Chair & Bench

### **Features**

- Large dining set for great Indian families, with 4 chairs and a bench. Caters to all your functions and gatherings.
- Rubber wood framework ensures longevity, and natural wood tone with plush fabric upholstery on chair and bench, portray appealing aesthetics.
- Low on maintenance and requires routine cleaning only.



### Colour



Walnut

Chair & Bench



Denim Blue

### Measurements

### 6 Seater Table







Chair



Bench



### Proportion



### **Details**







## **Jack Dining Table**

### With Rose Chair

### **Features**

- It is designed to easily fit in small spaces, so changing your interior every few months is now a much easier task.
- The rectangular shape an