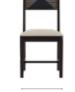

# **Toast Dining Table**

### With Latte Chair

### **Features**

- Uniquely-shaped angular legs provide a sleek and trendy look, making the set the centre of attraction in any
- Walnut veneer adds to the aesthetic appeal of the set.
- Rubber wood understructure with a unique storage space that is convenient and functional.

### Colour

Table

Walnut

Cream

### Material

WOOD

### Measurements

6 Seater Table

90cm

150cm

### Latte Chair