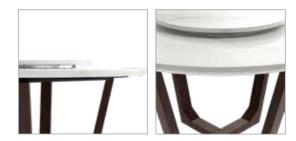

### **Features**

- · Sheesham wood frame, mounted on oakwood legs with a spacious tempered glass top.
- Smooth 360° swivel dining chair with a slightly reclining back, upholstered in a neutral-coloured abrasion resistant PVC upholstery.
- Swivel seat mounted on sturdy Sheesham wood legs, in a walnut shade, that are easy to assemble and disassemble due to their knockdown construction.