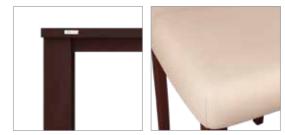

.
- Low on maintenance and requires routine cleaning only.



### Colour



Walnut

Chair & Bench



Denim Blue

### Measurements

### 6 Seater Table







Chair



Bench



### Proportion



### **Details**







## **Jack Dining Table**

### With Rose Chair

### **Features**

- It is designed to easily fit in small spaces, so changing your interior every few months is now a much easier task.
- The rectangular shape and brown shade contribute to its sleek look. A table that seems at home no matter the decor.
- With solid wood legs and MDF used in the table top, it can bear the weight of large vases and heavy dinner sets with grace.



### Colour

Table



Brownish Black

Chair



Beige

### Material

WOOD

### Measurements

6 Seater Table







150cm

Rose Chair





### Proportion







good interio

## good interio

# **Onyx Dining Table**

### With Honey Chair

### **Features**

- · Lending earthiness to this quintessential synthetic marble table top design, are its cappuccinocoloured table legs. Together, they make a potent combination that enhances your decor.
- The padded fabric upholstery of the wooden chair is over the surface to provide a comfortable experience.



### Colour



Chair



Cappuccino

### Material

WOOD + SYNTHETIC MARBLE

### Proportion

### **Proportion**



### Measurements

### 6 Seater Table







150cm

Honey Chair





### Details







# **Amber Dining Table**

### With Honey Chair

### **Features**

- Add luxurious appeal to your dining space with the deep cappuccino-brown tone of this table.
- · Made of solid rubber wood and syntheti