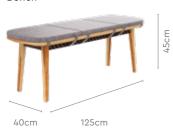

6-seater configuration, which may be coupled with either three seats and a bench, or four matching chairs.
- · Suitable for large families, functions and gatherings.



### Colour

Table



Dark Brown

Chair



Beige

### **Material**

WOOD

### Measurements

6 Seater Table



Range of solid wood products



160cm

90cm

Chair







### **Proportion**



### Details



## **Cesar Rectangle Dining Table**

### With Chair & Bench

### **Features**

- An aesthetic and multi-use option for your dining space, that adds a touch of natural appeal to it.
- Durable, abrasion-resistant table top, mounted on a solid Sheesham frame, ensuring longevity and sturdiness.



### Colour

Table



Light Brown

Chair & Bench



Light Grey

### Material

WOOD

### Measurements

6 Seater Table





Chair







### Proportion











good interio

### 181

## good interio

# **Toast Dining Table**

### With Latte Chair

### **Features**

- Uniquely-shaped angular legs provide a sleek and trendy look, making the set the centre of attraction in any
- Walnut veneer adds to the aesthetic appeal of the set.
- Rubber wood understructure with a unique storage space that is convenient and functional.



### Colour

Table



Walnut





Cream

### Material

WOOD

### Measurements

6 Seater Table



90cm



150cm

### Latte Chair





### Proportion



### Details







## **Atlanta Plus Dining Table**

With Atlanta Plus Chair

### **Features**

- A blend of unique traditional aesthetics and modern techniques.
- · Chairs come with the swivel mechanism, enhancing the comfort of your dining experience.