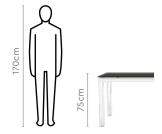

eater Table





Chair



### Proportion











good interio

## good interio

# **Mod Knight Table**

### With Ebony Chair

### **Features**

- Break away from typical designs. Make way for this modish dining table in your dining space and stay trendy.
- The sleek silver, chromeplated legs of the table add elegance to the structure, making it a stylish addition to your interiors.
- Topped with glass, this table looks elegant all the while having the toughness of tempered glass. The glass also makes it a versatile matching option.



### Colour

Table & Chair



### Material

METAL + GLASS

### Measurements

| All sizes in cm | Width | Depth | Height |
|-----------------|-------|-------|--------|
| Ebony Chair     | 57.0  | 44.0  | 97.0   |

### 6 Seater Table





### **Proportion**



### Details



## **Elixir Dining Table**

### With Opulent Advanced Chair

### **Features**

- A chic dining set that will make your dining area the focal point of your home.
- It contrasts well with the pristine white marble surface when used with the Opulent Advanced dining chair, which has a light brown upholstery.
- The 4-seat dining set is an efficient space-saving option for compact spaces.



### Colour

Table



Marble

Chair



### Material

WOOD + MARBLE

### Measurements



| All sizes in cm           | Width | Depth | Height |
|---------------------------|-------|-------|--------|
| Opulent Advanced<br>Chair | 33.5  | 43.5  | 88.5   |

### 4 Seater Dining Table



### Proportion







## good interio

# **Snowflake Dining Table**

### With Cream Treat Chair

### **Features*