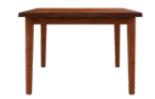

# **Crescent Dining Table**

### With Chair

### **Features**

- The dining set follows modern aesthetics and a clean, linear shape that is accentuated with the clear tempered glass top.
- Sleek understorage shelf provides space for storage.
- · Table base is crafted with metal. This combination of glass and metal enables easy and quick maintenance.

Measurements

Table

Colour

Dark Chocolate

Chair

Cream

### Material

WOOD + GLASS

8 Seater Table

97cm

210cm

Crescent Chair