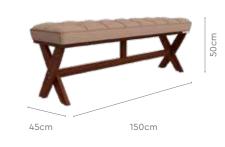

# **Grayson Dining Bench**

### **Features**

good interio

- A compact and contemporary seating option for varied needs.
- The attractive design with black fabric fits in all types of spaces.
- Strong and durable with metal structure.

### Colour

Black

### Material

METAL

### Measurements

143cm

### Proportion

goong interio