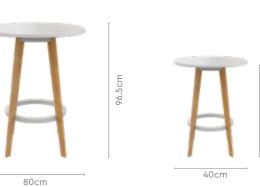

### Measurements

### Measurements

6 Seater Table

80cm

150cm

Cream Treat Chair