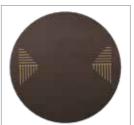

## **Opulent Advanced Dining Table**

### With Chair

### **Features**

- · Sheesham wood frame, mounted on oakwood legs with a spacious tempered glass top.
- Smooth 360° swivel dining chair with a slightly reclining back, upholstered in a neutral-coloured abrasion resistant PVC upholstery.
- Swivel seat mounted on sturdy Sheesham wood legs, in a walnut shade, that are easy to assemble and disassemble due to their knockdown construction.