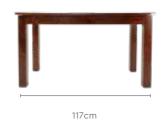

## With Chair

### **Features**

- A distinctive design that will become the focal point of your place.
- Made of solid Sheesham wood, with a robust top and strong legs.



### Colour

### Table



Light Brown

Chair and Bench



Light Grey

### Material

WOOD

### Measurements









Range of

products

### Proportion



### Details





# **Grande Pro Dining Table**



### **Features**

- Simple and symmetric design that fits in any dining space effortlessly.
- Natural wooden tones of Sheesham wood induce earthy charms to your interiors.



### Colour

Table



Dark Brown

### Chair



Beige

### Material

WOOD

### Measurements

| All sizes in cm | Width | Depth | Height |
|-----------------|-------|-------|--------|
| Chair           | 45.0  | 45.0  | 95.0   |

### 4 Seater Table









good interio

## goog interio

# **Grande Pro Dining Table**

190

### 6 Seater with Grande Chair

### **Features**

- Simple and symmetric design that fits to any dining space effortlessly
- Natural wooden tones of sheesham wood induce the earthy charm
- Ideal for large families and suitable for gatherings and functions



### Colour

Table



Dark Brown

Chair



Material WOOD

### Measurements

| All sizes in cm | Width | Depth | Height |
|-----------------|-------|-------|--------|
| Chair           | 45.0  | 45.0  | 95.0   |

6 Seater Table





### Details



## **Orbital Dining Table**

### With Arco Plus Chair

### **Features**

- Minimal design with warm Walnut veneer top that suits a variety of interior styles.
- Rubber wood framework gives the table a firm grip, reducing i