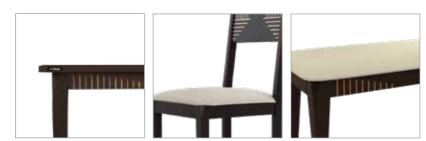

# **Grayson Dining Bench**

### **Features**

good interio

- A compact and contemporary seating option for varied needs.
- The attractive design with black fabric fits in all types of spaces.
- Strong and durable with metal structure.

### Colour

Black

### Material

METAL

### Measurements

143cm

### Proportion

goong interio