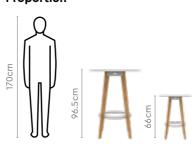

lack

### Material

METAL

### Measurements



143cm

### Proportion







goong interio

# **Lexi Dining Chair**

- Carefully built from solid rubber wood, this strong and long-lasting elegant bench is a must-have for your living space.
- Comes with a detachable velcro cushioning, making it possible for the users to change the upholstery when required.



### Colour



Walnut



Citrus Green

### Material

WOOD

### Measurements

### Bench





### Proportion



### **Details**







## **Iris Counter Set**

### **Features**

- Lightweight and portable set that suits your lifestyle needs.
- Counter top constructed from traditional white MDF, pairs nicely with solid rubber wood tapered legs.



Counter Stool

### Colour



White

### Material

WOOD

### Measurements





### Proportion





## **Clark Counter Table & Stool**

212

#### **Features**

- Ideal for compact contemporary spaces.
- The set includes 4 counter stools and a table with rounded edges.
- Unique criss-cross design of the table legs, and solid rubber wood frame, gives the table a special aesthetic appeal.



Counter Stool

### Colour

### Table



Chair



Dark Brown

### Material

WOOD

### Measurements

### 4 Seater Counter Table







### **Proportion**



### **Details**







## **Zara Bar & Table Chair**

#### **Features**

- Four attractive bar chairs with dark green PU upholstery and gold button tufting, complement the Zara bar table.
- This bar set features an additional storage shelf for easy storage and is ideal for your kitchen, dining area, or living room.
- The bar chairs also have a pad