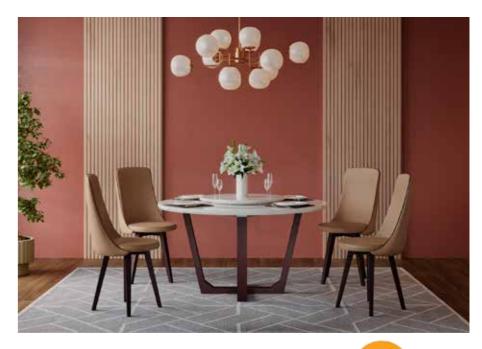

## **Elixir Dining Table**

### With Opulent Advanced Chair

### **Features**

- A chic dining set that will make your dining area the focal point of your home.
- It contrasts well with the pristine white marble surface when used with the Opulent Advanced dining chair, which has a light brown upholstery.
- The 4-seat dining set is an efficient space-saving option for compact spaces.

### Colour

Table

Marble

Chair

### Material

WOOD + MARBLE

### Measurements

| All sizes in cm           | Width | Depth | Height |
|---------------------------|-------|-------|--------|
| Opulent Advanced<br>Chair | 33.5  | 43.5  | 88.5   |

### 4 Seater Dining Table