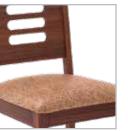

## Ingrid Rectangle Dining Table

### With Chair & Bench

### **Features**

- Dining set with classic natural walnut tones that is cosy and inviting.
- Combination of table, chair, and bench provides enough space for all family members, young or old.
- The Sheesham wood frame gives it a strong and durable structure, and is insect-resistant.

### Colour

Table

Fine Walnut

Light Brown

### Material

WOOD