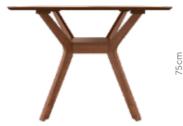

needs of small families.



### Colour

Table



Walnut

Chair



Grey

### Material

WOOD

### Measurements

4 Seater Table







### Proportion











## good interio

# **Woody Dining Table**

### With Pebble Chair

### **Features**

- This dining set is designed for a modern lifestyle. Ash veneer helps shield and protect the table, while adding beauty and strength to its structure.
- An easy-to-reach storage section is located at the curvature of the angular legs. It doubles up as a showcase option, adding functionality to an aesthetic design.
- The understructure is made entirely from solid rubber wood. These angular diamond-shaped legs are sturdy, long-lasting, and eco-friendly.



### Colour

Table



Walnut

Chair



Grey

### Material

WOOD

### Measurements

4 Seater Table



90cm

192



Pebble Chair

86.5cm

58cm

### Proportion De





### Details







## **Leo Dining Table**

### With Lisa Chair

### **Features**

- The minimalist design gives it versatility, making it suitable for a lot of interior themes and decor styles.
- Blend of solid wood and square glass panels makes the furniture piece stand out.
- The curved back of chairs runs along the natural alignment of your spine, helping you find a comfortable posture for yourself.



### Colour

Table



Indian Mahogany

Chair



Beige

### Material

WOOD

### Measurements

6 Seater Table



90cm



180cm

Lisa Chair



### **Proportion**











## goog interio

## **Swish Dining Table**

### With Swish Chair

### **Features**

- A straightforward and timeless design that is aesthetic and comfortab