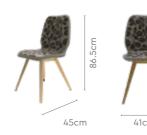

nd glass top.
- The large table top is enough to cater large families during house parties and functions, while the undershelf helps manage serving items.
- Complemented with equally stylish Tia chairs.



### Colour

Table



Chair



### Material

METAL + GLASS

### Measurements

6 Seater Table







Tia Chair



### Proportion



### Details







# **Aurelia Dining Table**

### With Chair

### **Features**

- A unique botanicalpatterned design for your dining space.
- The tempered glass top, metal-welded components in the understructure, and the anti-slip neoprene rings ensure durability.
- Design is screen-printed onto the leatherette upholstery of the chair as well.



### Colour

Table & Chair



Chocolate

### Material

METAL + GLASS

### Measurements

6 Seater Table





Chair



### Proportion











good interio

## good interio

# **Mod Knight Table**

### With Ebony Chair

### **Features**

- Break away from typical designs. Make way for this modish dining table in your dining space and stay trendy.
- The sleek silver, chromeplated legs of the table add elegance to the structure, making it a stylish addition to your interiors.
- Topped with glass, this table looks elegant all the while having the toughness of tempered glass. The glass also makes it a versatile matching option.



### Colour

Table & Chair



### Material

METAL + GLASS

### Measurements

| All sizes in cm | Width | Depth | Height |
|-----------------|-------|-------|--------|
| Ebony Chair     | 57.0  | 44.0  | 97.0   |

### 6 Seater Table





### **Proportion**



### Details



## **El