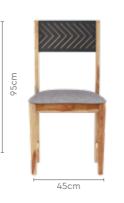

Beige

### Material

**Proportion** 

WOOD

### Details





45cm

4 Seater Table

Chair



117cm



# **Dining Table**

### With Chair

- The dining set is also available in a 4-seater configuration, which can be coupled with four matching chairs.
- · Can be easily



### Colour

Table



Dark Brown

Chair



Beige

### Material

WOOD

### Measurements

4 Seater Table







### Proportion





Details







### **Features**

accommodated in smaller rooms.



good interio

## Cesar Round Dining Table

### With Chair

### **Features**

- A distinctive design that will become the focal point of your place.
- Made of solid Sheesham wood, with a robust top and strong legs.



### Colour

### Table



Light Brown

Chair and Bench



Light Grey

### Material

WOOD

### Measurements









Range of

products

### Proportion



### Details





# **Grande Pro Dining Table**



### **Features**

- Simple and symmetric design that fits in any dining space effortlessly.
- Natural wooden tones of Sheesham wood induce earthy charms to your interiors.



### Colour

Table



Dark Brown

### Chair



Beige

### Material

WOOD

### Measurements

| All sizes in cm | Width | Depth | Height |
|-----------------|-------|-------|--------|
| Chair           | 45.0  | 45.0  | 95.0   |

### 4 Seater Table









good interio

## goog interio

# **Grande Pro Dining Table**

190

### 6 Seater with Grande Chair

### **Features**

- Simple and symmetric design that fits to any dining space effortlessly
- Natural wooden tones of sheesham wood induce the earthy charm
- Ideal for large families