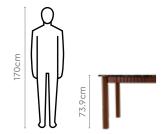

### Measurements

| All sizes in cm           | Width | Depth | Height |
|---------------------------|-------|-------|--------|
| Opulent Advanced<br>Chair | 33.5  | 43.5  | 88.5   |

### 4 Seater Dining Table