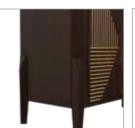

## Chamber

### **Features**

- Durable contemporary design with effective wire management at the centre.
- Six deep drawers for storage on roller slides for smooth movement.
- Open and concealed spaces for display options.
- Has the provision to display the TV on the wall or on the panel.
- Ideal for larger spaces.

### Colour & Material

### **ENGINEERED WOOD**

Walnut