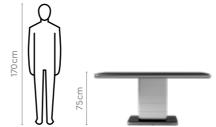

ch is further enhanced by the comfy Fortune NX Chair.
- Perfect for small families and compact spaces.



### Colour

Table



Chair



Material

### METAL + GLASS





### Measurements

4 Seater Table



Fortune NX Chair







### Details





55cm



# **Neo Apple Dining Table**

### With Novice Chair

### **Features**

- An elegant table with an angular frame and a blend of dark and metallic shades.
- A colour combination that will stay true to your lifestyle and never go out of date.
- A unique shape that occupies less space and blends with every style of decor
- Easy to clean upholstery on chairs that also provides a smooth texture.



### Colour

Table & Chair



Black

### Material

METAL + GLASS

### Measurements

6 Seater Table





160cm

### **Novice Chair**



### Proportion











good interio

# **Cooper Dining Table**

### With Radiance NX Chair

### **Features**

- The chrome-plated design sets this dining set apart.
- An undershelf for storage that can be used for your day-to-day storage as well as during gatherings.
- Combined with complementary and uber comfortable chairs.



### Colour

Table



Chair



### Material

METAL + GLASS

### Measurements

6 Seater Table





Radiance NX Chair





### Proportion



### Details







## **Meridian Dining Table**

### With Prosper Pro Chair

### **Features**

- · Made for modern homes, this dining set is lightweight, space-efficient, and requires less maintenance.
- Tempered glass table top with grey tint and coffeecoloured legs, are timeless as well as sturdy.
- Blends beautifully with all types of inter