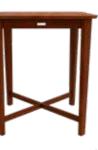

## **Clark Counter Table & Stool**

212

#### **Features**

- Ideal for compact contemporary spaces.
- The set includes 4 counter stools and a table with rounded edges.
- Unique criss-cross design of the table legs, and solid rubber wood frame, gives the table a special aesthetic appeal.

### Colour

### Table

Chair

Dark Brown

### Material

WOOD

### 4 Seater Counter Table