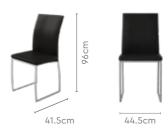

fresh appeal, which is further enhanced by the comfy Fortune NX Chair.
- Perfect for small families and compact spaces.



### Colour

Table



Chair



Material

### METAL + GLASS





### Measurements

4 Seater Table



Fortune NX Chair







### Details





55cm



# **Neo Apple Dining Table**

### With Novice Chair

### **Features**

- An elegant table with an angular frame and a blend of dark and metallic shades.
- A colour combination that will stay true to your lifestyle and never go out of date.
- A unique shape that occupies less space and blends with every style of decor
- Easy to clean upholstery on chairs that also provides a smooth texture.



### Colour

Table & Chair



Black

### Material

METAL + GLASS

### Measurements

6 Seater Table





160cm

### **Novice Chair**



### Proportion











good interio

# **Cooper Dining Table**

### With Radiance NX Chair

### **Features**

- The chrome-plated design sets this dining set apart.
- An undershelf for storage that can be used for your day-to-day storage as well as during gatherings.
- Combined with complementary and uber comfortable chairs.



### Colour

Table



Chair



### Material

METAL + GLASS

### Measurements

6 Seater Table





Radiance NX Chair





### Proportion



### Details







## **Meridian Dining Table**

### With Prosper Pro Chair

### **Features**

- · Made for modern homes, this dining set is lightweight, space-efficient, and requires less maintenance.
- Tempered glass table top with grey tint and coffeecoloured legs, are timeless as well as sturdy.
- Blends beautifully with