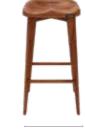

## **Cesar Bar Stools**

### **Features**

- These counter/bar stools are perfect to pair with smaller kitchen islands or pulled up to an eat-in kitchen table.
- Crafted with solid Sheesham wood in a natural two-toned finish, they are a multi-use attractive addition to any space.
- The top has a gentle contouring for a comfortable scooped seat, and the legs come with a built in footrest and supportive side braces.
- The Sheesham wood frame makes it a strong and durable option that is termite-resistant, easy to maintain, and long lasting.

### Colour

### Material

WOOD