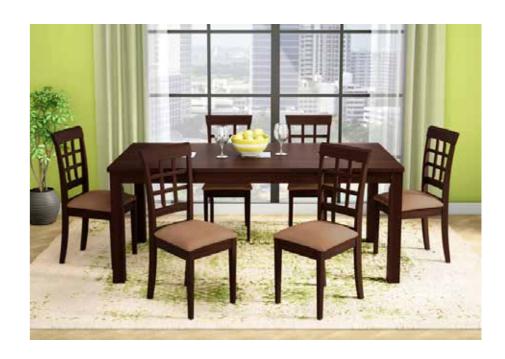

# **Crescent Dining Table**

### With Chair

### **Features**

- The dining set follows modern aesthetics and a clean, linear shape that is accentuated with the clear tempered glass top.
- Sleek understorage shelf provides space for storage.
- · Table base is crafted with metal. This combination of glass and metal enables easy and quick maintenance.

Measurements

Table

Colour

Dark Chocolate

Chair

Cream

### Material

WOOD + GLASS

8 Seater Table

97cm

210cm

Crescent Chair

### Proportion

good interio