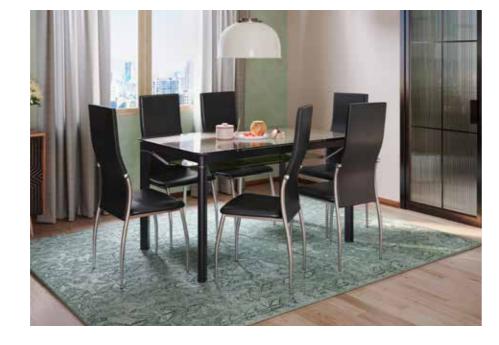

# **Crescent Dining Table**

### **Features**

- The dining set follows modern aesthetics and a clean, linear shape that is accentuated with the clear tempered glass top.
- Sleek understorage shelf provides space for storage.
- · Table base is crafted with metal. This combination of glass and metal enables easy and quick maintenance.

Measurements

Table

Colour

Dark Chocolate

Chair

Cream

### Material

WOOD + GLASS

8 Seater Table

97cm

210cm

Crescent Chair