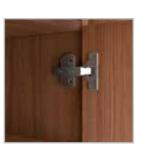

four large storage cabinets to safely store crockery and other items.
- Push-to-open mechanism for ease of usage.
- Combines dual tone shutter patterns for maximum style.











Warm Grey

### Measurements







### Details







### Proportion

**Material** 

WOOD







## Merlot

### **Features**

- Comes with enough closed storage for additional cutlery, suiting your needs for gatherings and house events.
- Set up a service station or a showcase area on the upper ledge as per your needs.
- Shutters and drawers with push-to-open mechanism, making it simple and practical to access the storage.
- Basic colour scheme mixes with any style of decor.



### Colour



Noce Versailles



Nova Magnolia

### Measurements





150.6cm

### Material

WOOD

### Proportion



### Details







# **Grayson Dining Bench**

### **Features**

good interio

- A compact and contemporary seating option for varied needs.
- The attractive design with black fabric fits in all types of spaces.
- Strong and durable with metal structure.



### Colour



Black

### Material

METAL

### Measurements



143cm

### Proportion







goong interio

# **Lexi Dining Chair**

- Carefully built from solid rubber wood, this strong and long-lasting elegant bench is a must-have for your living space.
- Comes with a detachable velcro cushioning, making it possible for the users to change the upholstery when required.



### Colour



Walnut



Citrus Green

### Material

WOOD

### Measurements

### Bench





### Proportion



### **Details**







## **Iris Counter Set**

### **Features**

- Lightwe