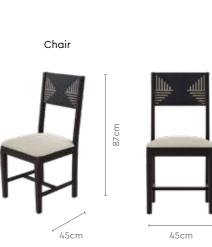

interio

products

## good interio

## **Black Forest Square Dining Table**

### With Chair

### **Features**

- Belongs to Durawood range, our industry-leading solid-wood furniture brand.
- There are three distinct sets in this dining range. A sideboard is available to round off this range.
- Mango wood and finish brings out the inherent knots, textures, and character of natural solid wood.



### Colour

Table







Beige

### Material

**Proportion** 

WOOD

### Details





45cm

4 Seater Table

Chair



117cm



# **Dining Table**

### With Chair

- The dining set is also available in a 4-seater configuration, which can be coupled with four matching chairs.
- · Can be easily



### Colour

Table



Dark Brown

Chair



Beige

### Material

WOOD

### Measurements

4 Seater Table







### Proportion





Details







### **Features**

accommodated in smaller rooms.



good interio

## Cesar Round Dining Table

### With Chair

### **Features**

- A distinctive design that will become the focal point of your place.
- Made of solid Sheesham wood, with a robust top and strong legs.



### Colour

### Table



Light Brown

Chair and Bench



Light Grey

### Material

WOOD

### Measurements









Range of

products

### Proportion



### Details





# **Grande Pro Dining Table**



### **Features**

- Simple and symmetric design that fits in any dining space effortlessly.
- Natural wooden tones of Sheesham wood induce earthy charms to your interiors.



### Colour

Table



Dark Brown

### Chair



Beige

### Material

WOOD

### Measurements

| All sizes in cm | Width