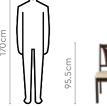

### Measurements

| All sizes in cm | Width | Depth | Height |
|-----------------|-------|-------|--------|
| Ebony Chair     | 57.0  | 44.0  | 97.0   |