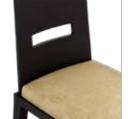

a walnut shade, that are easy to assemble and disassemble due to their knockdown construction.



### Colour

Table & Chair



### Material

WOOD + GLASS

### Measurements

6 Seater Table



90cm



160cm

### Opulent Advanced Chair



### **Proportion**



### **Details**







# **Crescent Dining Table**

### With Chair

### **Features**

- The dining set follows modern aesthetics and a clean, linear shape that is accentuated with the clear tempered glass top.
- Sleek understorage shelf provides space for storage.
- · Table base is crafted with metal. This combination of glass and metal enables easy and quick maintenance.



Measurements

Table

Colour



Dark Chocolate

Chair



Cream

### Material

WOOD + GLASS

8 Seater Table



97cm



210cm

Crescent Chair



### Proportion













good interio

## **Astral Dining Table**

### With Fortune NX Chair

### **Features**

- Compact new age look that complements all types of interior spaces.
- Glass top with diagonal metal legs gives a fresh appeal, which is further enhanced by the comfy Fortune NX Chair.
- Perfect for small families and compact spaces.



### Colour

Table



Chair



Material

### METAL + GLASS





### Measurements

4 Seater Table



Fortune NX Chair







### Details





55cm



# **Neo Apple Dining Table**

### With Novice Chair

### **Features**

- An elegant table with an angular frame and a blend of dark and metallic shades.
- A colour combination that will stay true to your lifestyle and never go out of date.
- A unique shape that occupies less space and blends with every style of decor
-