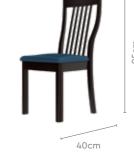

Allure Chair

### Colour

Marble

Chair

Royal Blue

### Material

WOOD + SYNTHETIC MARBLE

### Measurements

4 Seater Table

good interio