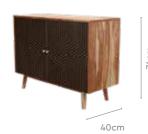

brings out the inherent knots, textures, and character of natural solid wood.



### Colour



Dark Brown

### Material

WOOD

### **Proportion**



### Measurements





### Details







Pair with

→ Pg 41

**Black Forest Square Dining** Table



**Black Forest Round Dining** Table

→ Pg 41



Black Forest Chair



good interio

## **Cesar Sideboard**

### **Features**

- This sideboard/buffet table adds a charming touch to your living room, kitchen, or dining room.
- It is crafted from solid Sheesham wood, and has a two-toned design that will elevate your home interiors.
- It features two convenient large compartments which are ideal for storing away your mealtime serveware or any additional pieces.



### Colour



Light Brown

### Material

WOOD

### Proportion



### Measurements





### Details







### Pair with











## **Duos**

### **Features**

- Contains four large storage cabinets to safely store crockery and other items.
- Push-to-open mechanism for ease of usage.
- Combines dual tone shutter patterns for maximum style.











Warm Grey

### Measurements







### Details







### Proportion

**Material** 

WOOD







## Merlot

### **Features**

- Comes with enough closed storage for additional cutlery, suiting your needs for gatherings and house events.
- Set up a service station or a showcase area on the upper ledge as per your needs.
- Shutters and drawers with push-to-open mechanism, making it simple and practical to access the storage.
- Basic colour scheme mixes with any style of decor.



### Colour



Noce Versailles



Nova Magnoli