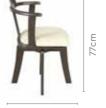

f attraction in any
- Walnut veneer adds to the aesthetic appeal of the set.
- Rubber wood understructure with a unique storage space that is convenient and functional.



### Colour

Table



Walnut





Cream

### Material

WOOD

### Measurements

6 Seater Table



90cm



150cm

### Latte Chair





### Proportion



### Details







## **Atlanta Plus Dining Table**

With Atlanta Plus Chair

### **Features**

- A blend of unique traditional aesthetics and modern techniques.
- · Chairs come with the swivel mechanism, enhancing the comfort of your dining experience.
- This table has a sleek and compact look, and is available in dark brown wood.



### Colour

### Table



Dark Brown

Chair



Beige

### Material

WOOD

### Measurements

### 6 Seater Table





### Atlanta Plus Chair





### Proportion





### Details





56cm





good interio

## good interio

# **Sinewy Dining Table**

### With Chair

### **Features**

- An apt solution for the rising demand of flexible furniture pieces.
- Extendable hardwood dining set that adjusts and caters to the different needs of Indian families.
- The powder coating on the table surface provides resistance against a majority of chemicals, moisture, and heat.



### Colour

Table



### Material

WOOD



### Proportion



### Details



# **Elegant Dining Table**

### With Chair & Bench

### **Features**

- As the name suggests, the dining set provides unrivalled elegance and serves as the ideal dining room centrepiece.
- · Showcases the wood grain in its raw form, giving your space a warm, natural, and raw feel.
- · Slight gr