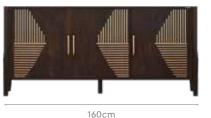

contrasted with darker legs in walnut shade.
- Sturdy Sheesham wood frame, oak wood legs, and tempered glass top.
- · Easy to maintain, with ground clearance for cleaning.



### Colour



Beige

### Material

WOOD

### **Proportion**



### Measurements



### Details







## **Black Forest Sideboard**

### **Features**

- This sideboard/buffet unit is a great option for homes that require a compact yet space efficient option.
- It has 3 shutters with 2 large compartments, each providing ample storage space.
- Comes with stylish and easy to use gold finish metal door handles, with luxe detailing.
- Mango wood and finish brings out the inherent knots, textures, and character of natural solid wood.



### Colour



Dark Brown

### Material

WOOD

### **Proportion**



### Measurements





### Details







Pair with

→ Pg 41

**Black Forest Square Dining** Table



**Black Forest Round Dining** Table

→ Pg 41



Black Forest Chair



good interio

## **Cesar Sideboard**

### **Features**

- This sideboard/buffet table adds a charming touch to your living room, kitchen, or dining room.
- It is crafted from solid Sheesham wood, and has a two-toned design that will elevate your home interiors.
- It features two convenient large compartments which are ideal for storing away your mealtime serveware or any additional pieces.



### Colour



Light Brown

### Material

WOOD

### Proportion



### Measurements





### Details







### Pair with











## **Duos**

### **Features**

- Contains four large storage cabinets to safely store crockery and other items.
- Push-to-