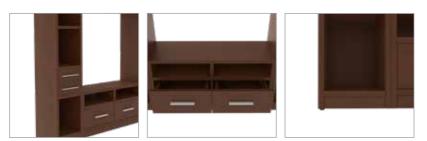

Living Room / HEC & TV Units 160 Gory interio

## Chamber

### **Features**

- Durable contemporary design with effective wire management at the centre.
- Six deep drawers for storage on roller slides for smooth movement.
- Open and concealed spaces for display options.
- Has the provision to display the TV on the wall or on the panel.
- Ideal for larger spaces.



### Colour & Material

### **ENGINEERED WOOD**



Walnut

### Measurements



### Proportion



### Details



# Dining Room

Page 162

**Glass Top** 

**Tables** 

Page 176

Wooden Top

**Tables** 

Page 209

Benches

Page 171

Marble Top

Tables

Page 204

**Buffet Tables** 

Page 211

Bar / Counter

good interio

Swivel

Mechanism

## good interio

## **Opulent Advanced Dining Table**

### With Chair

### **Features**

- · Sheesham wood frame, mounted on oakwood legs with a spacious tempered glass top.
- Smooth 360° swivel dining chair with a slightly reclining back, upholstered in a neutral-coloured abrasion resistant PVC upholstery.
- Swivel seat mounted on sturdy Sheesham wood legs, in a walnut shade, that are easy to assemble and disassemble due to their knockdown construction.



### Colour

Table & Chair



### Material

WOOD + GLASS

### Measurements

6 Seater Table



90cm



160cm

##