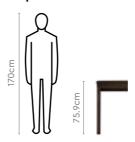

any finish table, along with chairs with sleek straightforward design, are a blend of clean aesthetics and comfort.



### Colour

### Table



Chair



Beige

### Material

WOOD

### Measurements

| All sizes in cm | Width | Depth | Height |
|-----------------|-------|-------|--------|
| Estana Chair    | 40.0  | 44.0  | 82.5   |

### 4 Seater Table





### Proportion



### Details



# **Ace Dining Set**

### **Features**

- Compact and simplistic design that reflects elegance and style.
- The warm dark wood finish is reminiscent of old palace furniture.
- For nuclear families and those who require to move homes a lot. Perfect for mobility.



### Colour

Table



Dark Brown

### Chair



Light Brown

### Material

WOOD

### Measurements

4 Seater Table



Ace Chair



### Proportion











good interio

## good interio

## **Feast Dining Table**

### With Chair & Bench

### **Features**

- Large dining piece for great Indian families. Caters to all your functions and gatherings.
- Rubber wood framework ensures longevity, and natural wood tone with glossy PU upholstery portrays appealing aesthetics.
- · Low on maintenance and requires routine cleaning only.



### Colour

Table







Black

### Material

WOOD



### Measurements

8 Seater Table



Bench

106.5cm





48.6cm



180cm

### **Details**

48.6cm







## **Bliss Dining Table**

### With Chair & Bench

### **Features**

- The 8-seater Sheesham wood table with a bench and 4 chairs is a fantastic addition to your dining space. Ideal for big family get-togethers.
- Part of the solid wood furniture collecti