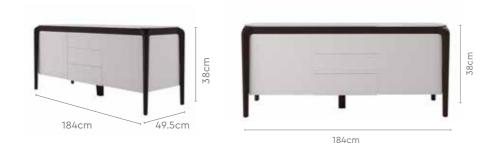

-brown tone of this table.
- · Made of solid rubber wood and synthetic marble. Hence strong and durable.
- · Comfortable dining experience with sufficient leg room and spacious top.



### Colour

Table



Chair



Cappuccino

### Material

Proportion

WOOD + SYNTHETIC MARBLE

### Measurements

6 Seater Table





150cm

### Honey Chair





42.5cm

Details











good interio

## Opulent Advanced Buffet Table

204

### **Features**

- · Luxurious aesthetic with clean lines, form, and shape.
- Versatile glass top in a neutral colour, contrasted with darker legs in walnut shade.
- Sturdy Sheesham wood frame, oak wood legs, and tempered glass top.
- · Easy to maintain, with ground clearance for cleaning.



### Colour



Beige

### Material

WOOD

### **Proportion**



### Measurements



### Details







## **Black Forest Sideboard**

### **Features**

- This sideboard/buffet unit is a great option for homes that require a compact yet space efficient option.
- It has 3 shutters with 2 large compartments, each providing ample storage space.
- Comes with stylish and easy to use gold finish metal door handles, with luxe detailing.
- Mango wood and finish brings out the inherent knots, textures, and character of natural solid wood.



### Colour



Dark Brown

### Material

WOOD

### **Proportion**



### Measurements





### Details







Pair with

→ Pg 41

**Black Forest Square Dining** Table



**Black Forest Round Dining** Table

→ Pg 41



Black Forest Chair



good interio

## **Cesar Sideboard**

### **Features**

- This sideboard/buffet table adds a charming tou