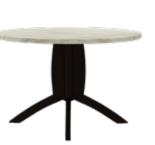

# **Arctic Dining Table**

### With Allure Dining Chair

### **Features**

- A compact solution for small eating areas or kitchens that extends into living spaces.
- The table is a contemporary blend of strong rubber wood frame, circular synthetic marble top, and an attractive pedestal base.