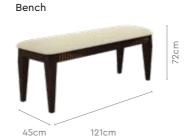

# **Grayson Dining Bench**

### **Features**

good interio

- A compact and contemporary seating option for varied needs.
- The attractive design with black fabric fits in all types of spaces.
- Strong and durable with metal structure.

### Colour

Black

### Material

METAL

### Measurements

143cm

### Proportion

goong interio