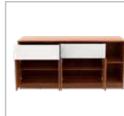

### **Features**

- Durable contemporary design with effective wire management at the centre.
- Six deep drawers for storage on roller slides for smooth movement.
- Open and concealed spaces for display options.
- Has the provision to display the TV on the wall or on the panel.
- Ideal for larger spaces.

### Measurements

### Proportion