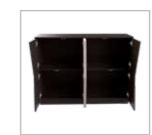

### **Features**

- Durable contemporary design with effective wire management at the centre.
- Six deep drawers for storage on roller slides for smooth movement.
- Open and concealed spaces for display options.
- Has the provision to display the TV on the wall or on the panel.
- Ideal for larger spaces.

### Details