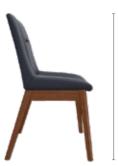

l families.



### Colour

Table



Walnut

Chair



Grey

### Material

WOOD

### Measurements

4 Seater Table







### Proportion











## good interio

# **Woody Dining Table**

### With Pebble Chair

### **Features**

- This dining set is designed for a modern lifestyle. Ash veneer helps shield and protect the table, while adding beauty and strength to its structure.
- An easy-to-reach storage section is located at the curvature of the angular legs. It doubles up as a showcase option, adding functionality to an aesthetic design.
- The understructure is made entirely from solid rubber wood. These angular diamond-shaped legs are sturdy, long-lasting, and eco-friendly.



### Colour

Table



Walnut

Chair



Grey

### Material

WOOD

### Measurements

4 Seater Table



90cm

192



Pebble Chair

86.5cm

58cm

### Proportion De





### Details







## **Leo Dining Table**

### With Lisa Chair

### **Features**

- The minimalist design gives it versatility, making it suitable for a lot of interior themes and decor styles.
- Blend of solid wood and square glass panels makes the furniture piece stand out.
- The curved back of chairs runs along the natural alignment of your spine, helping you find a comfortable posture for yourself.



### Colour

Table



Indian Mahogany

Chair



Beige

### Material

WOOD

### Measurements

6 Seater Table



90cm



180cm

Lisa Chair



### **Proportion**











## goog interio

## **Swish Dining Table**

### With Swish Chair

### **Features**

- A straightforward and timeless design that is aesthetic and comfortable at the sam