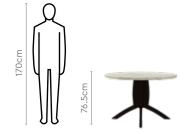

### Measurements

| All sizes in cm           | Width | Depth | Height |
|---------------------------|-------|-------|--------|
| Opulent Advanced<br>Chair | 33.5  | 43.5  | 88.5   |

### 4 Seater Dining Table