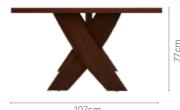

#### **Features**

- Ideal for compact contemporary spaces.
- The set includes 4 counter stools and a table with rounded edges.
- Unique criss-cross design of the table legs, and solid rubber wood frame, gives the table a special aesthetic appeal.

### 4 Seater Counter Table