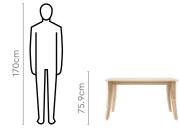

space a warm, natural, and raw feel.
- · Slight groove feature detail is replicated on the edges of the table, chair, and bench.



### Colour

Table



Dark Brown

Chair



Beige

### Material

WOOD

### Measurements

6 Seater Table





Chair

Bench







### Proportion











## good interio

Range of

products

# Sandcastle Dining Table

### With Chair

### **Features**

- A solid, UV cured, and matte-finished rubber wood frame with sleek curved legs, makes this table a must-have.
- The whitewash-shaded wooden frame and the rustcoloured fabric upholstery, make this dining collection an attractive addition to any home.



### Colour

Table



Whitewash





Rust

### Material

WOOD

### Measurements

6 Seater Table



150cm



good interio

Sandcastle Chair



### **Proportion**



### Details



## **Ingrid Square Dining Table**

### With Chair & Bench

### **Features**

- The dining set is also available in a 4-seater configuration, which may be coupled with either three seats and a bench, or four matching chairs.
- · Can be easily accommodated in a smaller room.



### Colour

Table



Fine Walnut

Chair



Light Brown

### Material

WOOD

### Measurements

4 Seater Table





### Proportion











good interio

products

## good interio

## **Black Forest Square Dining Table**

### With Chair

### **Features**

- Belongs to Durawood range, our industry-leading solid-wood furniture brand.
- There are three distinct sets in this dining range. A sideboard is available to round off this range.
- Mango wood and finish brings out the inherent knots, textures, and