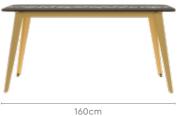

le legs and glass top.
- The large table top is enough to cater large families during house parties and functions, while the undershelf helps manage serving items.
- Complemented with equally stylish Tia chairs.



### Colour

Table



Chair



### Material

METAL + GLASS

### Measurements

6 Seater Table







Tia Chair



### Proportion



### Details







# **Aurelia Dining Table**

### With Chair

### **Features**

- A unique botanicalpatterned design for your dining space.
- The tempered glass top, metal-welded components in the understructure, and the anti-slip neoprene rings ensure durability.
- Design is screen-printed onto the leatherette upholstery of the chair as well.



### Colour

Table & Chair



Chocolate

### Material

METAL + GLASS

### Measurements

6 Seater Table





Chair



### Proportion











good interio

## good interio

# **Mod Knight Table**

### With Ebony Chair

### **Features**

- Break away from typical designs. Make way for this modish dining table in your dining space and stay trendy.
- The sleek silver, chromeplated legs of the table add elegance to the structure, making it a stylish addition to your interiors.
- Topped with glass, this table looks elegant all the while having the toughness of tempered glass. The glass also makes it a versatile matching option.



### Colour

Table & Chair



### Material

METAL + GLASS

### Measurements

| All sizes in cm | Width | Depth | Height |
|-----------------|-------|-------|--------|
| Ebony Chair     | 57.0  | 44.0  | 97.0   |

### 6 Seater Table





### **Proportion**



### Details