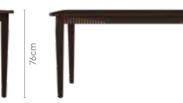

, chair, and bench provides enough space for all family members, young or old.
- The Sheesham wood frame gives it a strong and durable structure, and is insect-resistant.



### Colour

Table



Fine Walnut



Light Brown

### Material

WOOD

### Measurements

6 Seater Table



Bench





Range of

products

### Proportion











## good interio

products

## **Black Forest Rectangle Dining Table**

178



With Chair & Bench

### **Features**

- The dining set is also available in a 6-seater configuration, which may be coupled with either three seats and a bench, or four matching chairs.
- · Suitable for large families, functions and gatherings.



### Colour

Table



Dark Brown

Chair



Beige

### **Material**

WOOD

### Measurements

6 Seater Table



Range of solid wood products



160cm

90cm

Chair







### **Proportion**



### Details



## **Cesar Rectangle Dining Table**

### With Chair & Bench

### **Features**

- An aesthetic and multi-use option for your dining space, that adds a touch of natural appeal to it.
- Durable, abrasion-resistant table top, mounted on a solid Sheesham frame, ensuring longevity and sturdiness.



### Colour

Table



Light Brown

Chair & Bench



Light Grey

### Material

WOOD

### Measurements

6 Seater Table





Chair







### Proportion











good interio

### 181

## good interio

# **Toast Dining Table**

### With Latte Chair

### **Features**

- Uniquely-shaped angular legs provide a sleek and trendy look, making the set the centre of attraction in any
- Walnut veneer adds to the aesthetic appeal of the set.
- Rubb