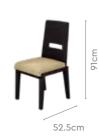

Sheesham wood legs, in a walnut shade, that are easy to assemble and disassemble due to their knockdown construction.



### Colour

Table & Chair



### Material

WOOD + GLASS

### Measurements

6 Seater Table



90cm



160cm

### Opulent Advanced Chair



### **Proportion**



### **Details**







# **Crescent Dining Table**

### With Chair

### **Features**

- The dining set follows modern aesthetics and a clean, linear shape that is accentuated with the clear tempered glass top.
- Sleek understorage shelf provides space for storage.
- · Table base is crafted with metal. This combination of glass and metal enables easy and quick maintenance.



Measurements

Table

Colour



Dark Chocolate

Chair



Cream

### Material

WOOD + GLASS

8 Seater Table



97cm



210cm

Crescent Chair



### Proportion













good interio

## **Astral Dining Table**

### With Fortune NX Chair

### **Features**

- Compact new age look that complements all types of interior spaces.
- Glass top with diagonal metal legs gives a fresh appeal, which is further enhanced by the comfy Fortune NX Chair.
- Perfect for small families and compact spaces.



### Colour

Table



Chair



Material

### METAL + GLASS





### Measurements

4 Seater Table



Fortune NX Chair







### Details





55cm



# **Neo Apple Dining Table**

### With Novice Chair

### **Features**

- An elegant table with an angular frame and a blend of dark and metallic shades.
- A colour combination that will stay true to your lifestyle and never go out of date.
- A unique shape that occupies less space and blends with