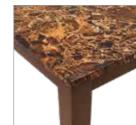

## **Elixir Dining Table**

### With Opulent Advanced Chair

### **Features**

- A chic dining set that will make your dining area the focal point of your home.
- It contrasts well with the pristine white marble surface when used with the Opulent Advanced dining chair, which has a light brown upholstery.
- The 4-seat dining set is an efficient space-saving option for compact spaces.

### Colour

Table

Marble

Chair

### Material

WOOD + MARBLE

### Measurements

| All sizes in cm           | Width | Depth | Height |
|---------------------------|-------|-------|--------|
| Opulent Advanced<br>Chair | 33.5  | 43.5  | 88.5   |

### 4 Seater Dining Table