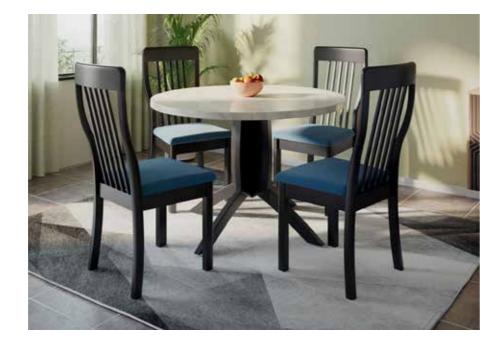

## Cesar Round Dining Table

### With Chair

### **Features**

- A distinctive design that will become the focal point of your place.
- Made of solid Sheesham wood, with a robust top and strong legs.

### Colour

### Table

Light Brown

Chair and Bench

Light Grey

### Material

WOOD

### Measurements

Range of

products