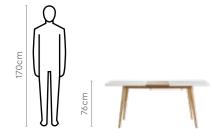

Chairs come with the swivel mechanism, enhancing the comfort of your dining experience.
- This table has a sleek and compact look, and is available in dark brown wood.



### Colour

### Table



Dark Brown

Chair



Beige

### Material

WOOD

### Measurements

### 6 Seater Table





### Atlanta Plus Chair





### Proportion





### Details





56cm





good interio

## good interio

# **Sinewy Dining Table**

### With Chair

### **Features**

- An apt solution for the rising demand of flexible furniture pieces.
- Extendable hardwood dining set that adjusts and caters to the different needs of Indian families.
- The powder coating on the table surface provides resistance against a majority of chemicals, moisture, and heat.



### Colour

Table



### Material

WOOD



### Proportion



### Details



# **Elegant Dining Table**

### With Chair & Bench

### **Features**

- As the name suggests, the dining set provides unrivalled elegance and serves as the ideal dining room centrepiece.
- · Showcases the wood grain in its raw form, giving your space a warm, natural, and raw feel.
- · Slight groove feature detail is replicated on the edges of the table, chair, and bench.



### Colour

Table



Dark Brown

Chair



Beige

### Material

WOOD

### Measurements

6 Seater Table





Chair

Bench







### Proportion











## good interio

Range of

products

# Sandcastle Dining Table

### With Chair

### **Features**

- A solid, UV cured, and matte-finished rubber wood frame with sleek curved legs, makes this table a must-have.
- The whitewash-shaded wooden frame and the