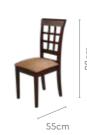

r wood. These angular diamond-shaped legs are sturdy, long-lasting, and eco-friendly.



### Colour

Table



Walnut

Chair



Grey

### Material

WOOD

### Measurements

4 Seater Table



90cm

192



Pebble Chair

86.5cm

58cm

### Proportion De





### Details







## **Leo Dining Table**

### With Lisa Chair

### **Features**

- The minimalist design gives it versatility, making it suitable for a lot of interior themes and decor styles.
- Blend of solid wood and square glass panels makes the furniture piece stand out.
- The curved back of chairs runs along the natural alignment of your spine, helping you find a comfortable posture for yourself.



### Colour

Table



Indian Mahogany

Chair



Beige

### Material

WOOD

### Measurements

6 Seater Table



90cm



180cm

Lisa Chair



### **Proportion**











## goog interio

## **Swish Dining Table**

### With Swish Chair

### **Features**

- A straightforward and timeless design that is aesthetic and comfortable at the same time.
- The mahogany tone stands out and provides the furniture a classic appearance.
- Rubber wood understructure provides strength and durability.



good interio

### Colour

Table



Mahogany

Chair



Light Brown

### Material

WOOD

### Measurements

| All sizes in cm | Width | Depth | Height |
|-----------------|-------|-------|--------|
| 6 Seater Table  | 150.0 | 90.0  | 77.0   |

### Swish Chair





# Proportion Q



### Details





# **Premio Dining Table**

With Pause Chair

### **Features**

- A fashionable and practical dining set with distinctivelooking curved legs.
- Smooth