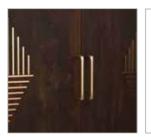

## Chamber

### **Features**

- Durable contemporary design with effective wire management at the centre.
- Six deep drawers for storage on roller slides for smooth movement.
- Open and concealed spaces for display options.
- Has the provision to display the TV on the wall or on the panel.
- Ideal for larger spaces.

### Colour & Material

### **ENGINEERED WOOD**

Walnut