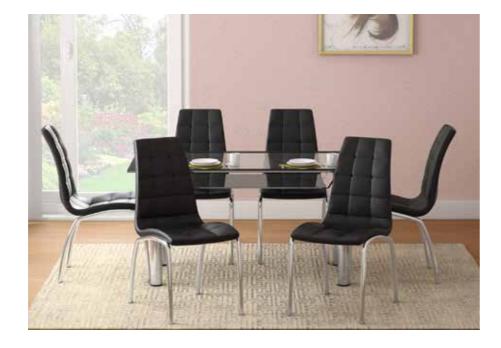

## **Opulent Advanced Dining Table**

### With Chair

### **Features**

- · Sheesham wood frame, mounted on oakwood legs with a spacious tempered glass top.
- Smooth 360° swivel dining chair with a slightly reclining back, upholstered in a neutral-coloured abrasion resistant PVC upholstery.
- Swivel seat mounted on sturdy Sheesham wood legs, in a walnut shade, that are easy to assemble and disassemble due to their knockdown construction.

### Colour

Table & Chair

### Material

WOOD + GLASS

### Measurements

6 Seater Table

90cm

160cm