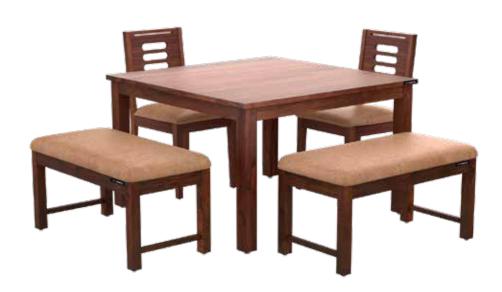

## Ingrid Rectangle Dining Table

### With Chair & Bench

### **Features**

- Dining set with classic natural walnut tones that is cosy and inviting.
- Combination of table, chair, and bench provides enough space for all family members, young or old.
- The Sheesham wood frame gives it a strong and durable structure, and is insect-resistant.

### Colour

Table

Fine Walnut

Light Brown

### Material

WOOD

### Measurements

6 Seater Table

Bench

Range of

products