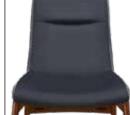

good interio

Swivel

Mechanism

### **Features**

- A blend of unique traditional aesthetics and modern techniques.
- · Chairs come with the swivel mechanism, enhancing the comfort of your dining experience.
- This table has a sleek and compact look, and is available in dark brown wood.