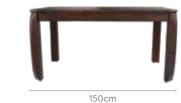

y

Chair



Light Brown

### Material

WOOD

### Measurements

| All sizes in cm | Width | Depth | Height |
|-----------------|-------|-------|--------|
| 6 Seater Table  | 150.0 | 90.0  | 77.0   |

### Swish Chair





# Proportion Q



### Details





# **Premio Dining Table**

With Pause Chair

### **Features**

- A fashionable and practical dining set with distinctivelooking curved legs.
- Smooth table edges reduce the chances of getting unintentional nicks and scratches.
- Hardwood construction with warm mahogany hue is perfect for Indian interiors, providing a durable solution for rough use.
- Comfortable chairs with rubber wood legs offer stability with a comfortable backrest.



### Colour

Table



Mahogany

Chair



Brown

### Material

WOOD

### Measurements

6 Seater Table





### Pause Chair





### Proportion











## good interio

# **Estana Dining Set**

## 

good interio

### **Features**

- Very minimal, small, and compact design that suits both small corners and large Indian spaces equally.
- Mahogany finish table, along with chairs with sleek straightforward design, are a blend of clean aesthetics and comfort.



### Colour

### Table



Chair



Beige

### Material

WOOD

### Measurements

| All sizes in cm | Width | Depth | Height |
|-----------------|-------|-------|--------|
| Estana Chair    | 40.0  | 44.0  | 82.5   |

### 4 Seater Table





### Proportion



### Details



# **Ace Dining Set**

### **Features**

- Compact and simplistic design that reflects elegance and style.
- The warm dark wood finish is reminiscent of old palace furnit