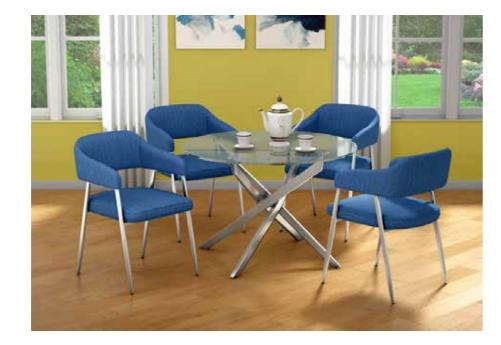

## **Astral Dining Table**

### With Fortune NX Chair

### **Features**

- Compact new age look that complements all types of interior spaces.
- Glass top with diagonal metal legs gives a fresh appeal, which is further enhanced by the comfy Fortune NX Chair.
- Perfect for small families and compact spaces.

### Colour

Table

Chair

Material

### METAL + GLASS

### Measurements

4 Seater Table

Fortune NX Chair

### Details

55cm