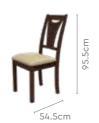

### Measurements

| All sizes in cm | Width | Depth | Height |
|-----------------|-------|-------|--------|
| Ebony Chair     | 57.0  | 44.0  | 97.0   |