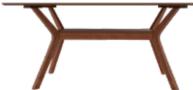

# **Crescent Dining Table**

### With Chair

### **Features**

- The dining set follows modern aesthetics and a clean, linear shape that is accentuated with the clear tempered glass top.
- Sleek understorage shelf provides space for storage.
- · Table base is crafted with metal. This combination of glass and metal enables easy and quick maintenance.