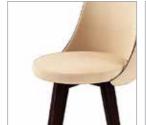

ooden Top

**Tables** 

Page 209

Benches

Page 171

Marble Top

Tables

Page 204

**Buffet Tables** 

Page 211

Bar / Counter

good interio

Swivel

Mechanism

## good interio

## **Opulent Advanced Dining Table**

### With Chair

### **Features**

- · Sheesham wood frame, mounted on oakwood legs with a spacious tempered glass top.
- Smooth 360° swivel dining chair with a slightly reclining back, upholstered in a neutral-coloured abrasion resistant PVC upholstery.
- Swivel seat mounted on sturdy Sheesham wood legs, in a walnut shade, that are easy to assemble and disassemble due to their knockdown construction.



### Colour

Table & Chair



### Material

WOOD + GLASS

### Measurements

6 Seater Table



90cm



160cm

### Opulent Advanced Chair



### **Proportion**



### **Details**







# **Crescent Dining Table**

### With Chair

### **Features**

- The dining set follows modern aesthetics and a clean, linear shape that is accentuated with the clear tempered glass top.
- Sleek understorage shelf provides space for storage.
- · Table base is crafted with metal. This combination of glass and metal enables easy and quick maintenance.



Measurements

Table

Colour



Dark Chocolate

Chair



Cream

### Material

WOOD + GLASS

8 Seater Table



97cm



210cm

Crescent Chair



### Proportion













good interio

## **Astral Dining Table**

### With Fortune NX Chair

### **Features**

- Compact new age look that complements all types of interior spaces.
- Glass top with diagonal metal legs gives a fresh appeal, which is further enhanced by the comfy Fortune NX Cha