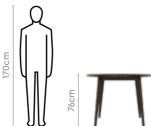

## good interio

## **Black Forest Square Dining Table**

### With Chair

### **Features**

- Belongs to Durawood range, our industry-leading solid-wood furniture brand.
- There are three distinct sets in this dining range. A sideboard is available to round off this range.
- Mango wood and finish brings out the inherent knots, textures, and character of natural solid wood.



### Colour

Table







Beige

### Material

**Proportion** 

WOOD

### Details





45cm

4 Seater Table

Chair



117cm



# **Dining Table**

### With Chair

- The dining set is also available in a 4-seater configuration, which can be coupled with four matching chairs.
- · Can be easily



### Colour

Table



Dark Brown

Chair



Beige

### Material

WOOD

### Measurements

4 Seater Table







### Proportion





Details







### **Features**

accommodated in smaller rooms.



good interio

## Cesar Round Dining Table

### With Chair

### **Features**

- A distinctive design that will become the focal point of your place.
- Made of solid Sheesham wood, with a robust top and strong legs.



### Colour

### Table



Light Brown

Chair and Bench



Light Grey

### Material

WOOD

### Measurements









Range of

products

### Proportion



### Details





# **Grande Pro Dining Table**



### **Features**

- Simple and symmetric design that fits in any dining space effortlessly.
- Natural wooden tones of Sheesham wood induce earthy charms to your interiors.



### Colour

Table



Dark Brown

### Chair



Beige

### Material

WOOD

### Measurements

| All sizes in cm | Width | Depth | Height