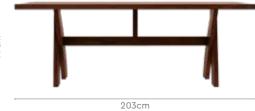

# **Crescent Dining Table**

### With Chair

### **Features**

- The dining set follows modern aesthetics and a clean, linear shape that is accentuated with the clear tempered glass top.
- Sleek understorage shelf provides space for storage.
- · Table base is crafted with metal. This combination of glass and metal enables easy and quick maintenance.

Measurements

Table

Colour

Dark Chocolate

Chair

Cream

### Material

WOOD + GLASS

8 Seater Table

97cm

210cm

Crescent Chair

### Proportion

good interio