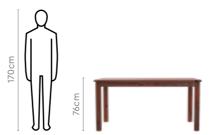

offers a durable option for rough and tough usage.
- Complemented with foam cushioned chairs adding comfort for large families.



### Colour

Table



Reddish Brown

Chair



Beige

### Material

WOOD

### Echo Chair



90cm

Measurements

8 Seater Table

### Proportion



### Details







178cm

## Ingrid Rectangle Dining Table

### With Chair & Bench

### **Features**

- Dining set with classic natural walnut tones that is cosy and inviting.
- Combination of table, chair, and bench provides enough space for all family members, young or old.
- The Sheesham wood frame gives it a strong and durable structure, and is insect-resistant.



### Colour

Table



Fine Walnut



Light Brown

### Material

WOOD

### Measurements

6 Seater Table



Bench





Range of

products

### Proportion











## good interio

products

## **Black Forest Rectangle Dining Table**

178



With Chair & Bench

### **Features**

- The dining set is also available in a 6-seater configuration, which may be coupled with either three seats and a bench, or four matching chairs.
- · Suitable for large families, functions and gatherings.



### Colour

Table



Dark Brown

Chair



Beige

### **Material**

WOOD

### Measurements

6 Seater Table



Range of solid wood products



160cm

90cm

Chair







### **Proportion**



### Details



## **Cesar Rectangle Dining Table**

### With Chair & Bench

### **Features**

- An aesthetic and multi-use option for your dining space, that adds a touch of natural appeal to it.
- Durable, abrasion-resistant table top, mounted on a solid Sheesham frame, ensu